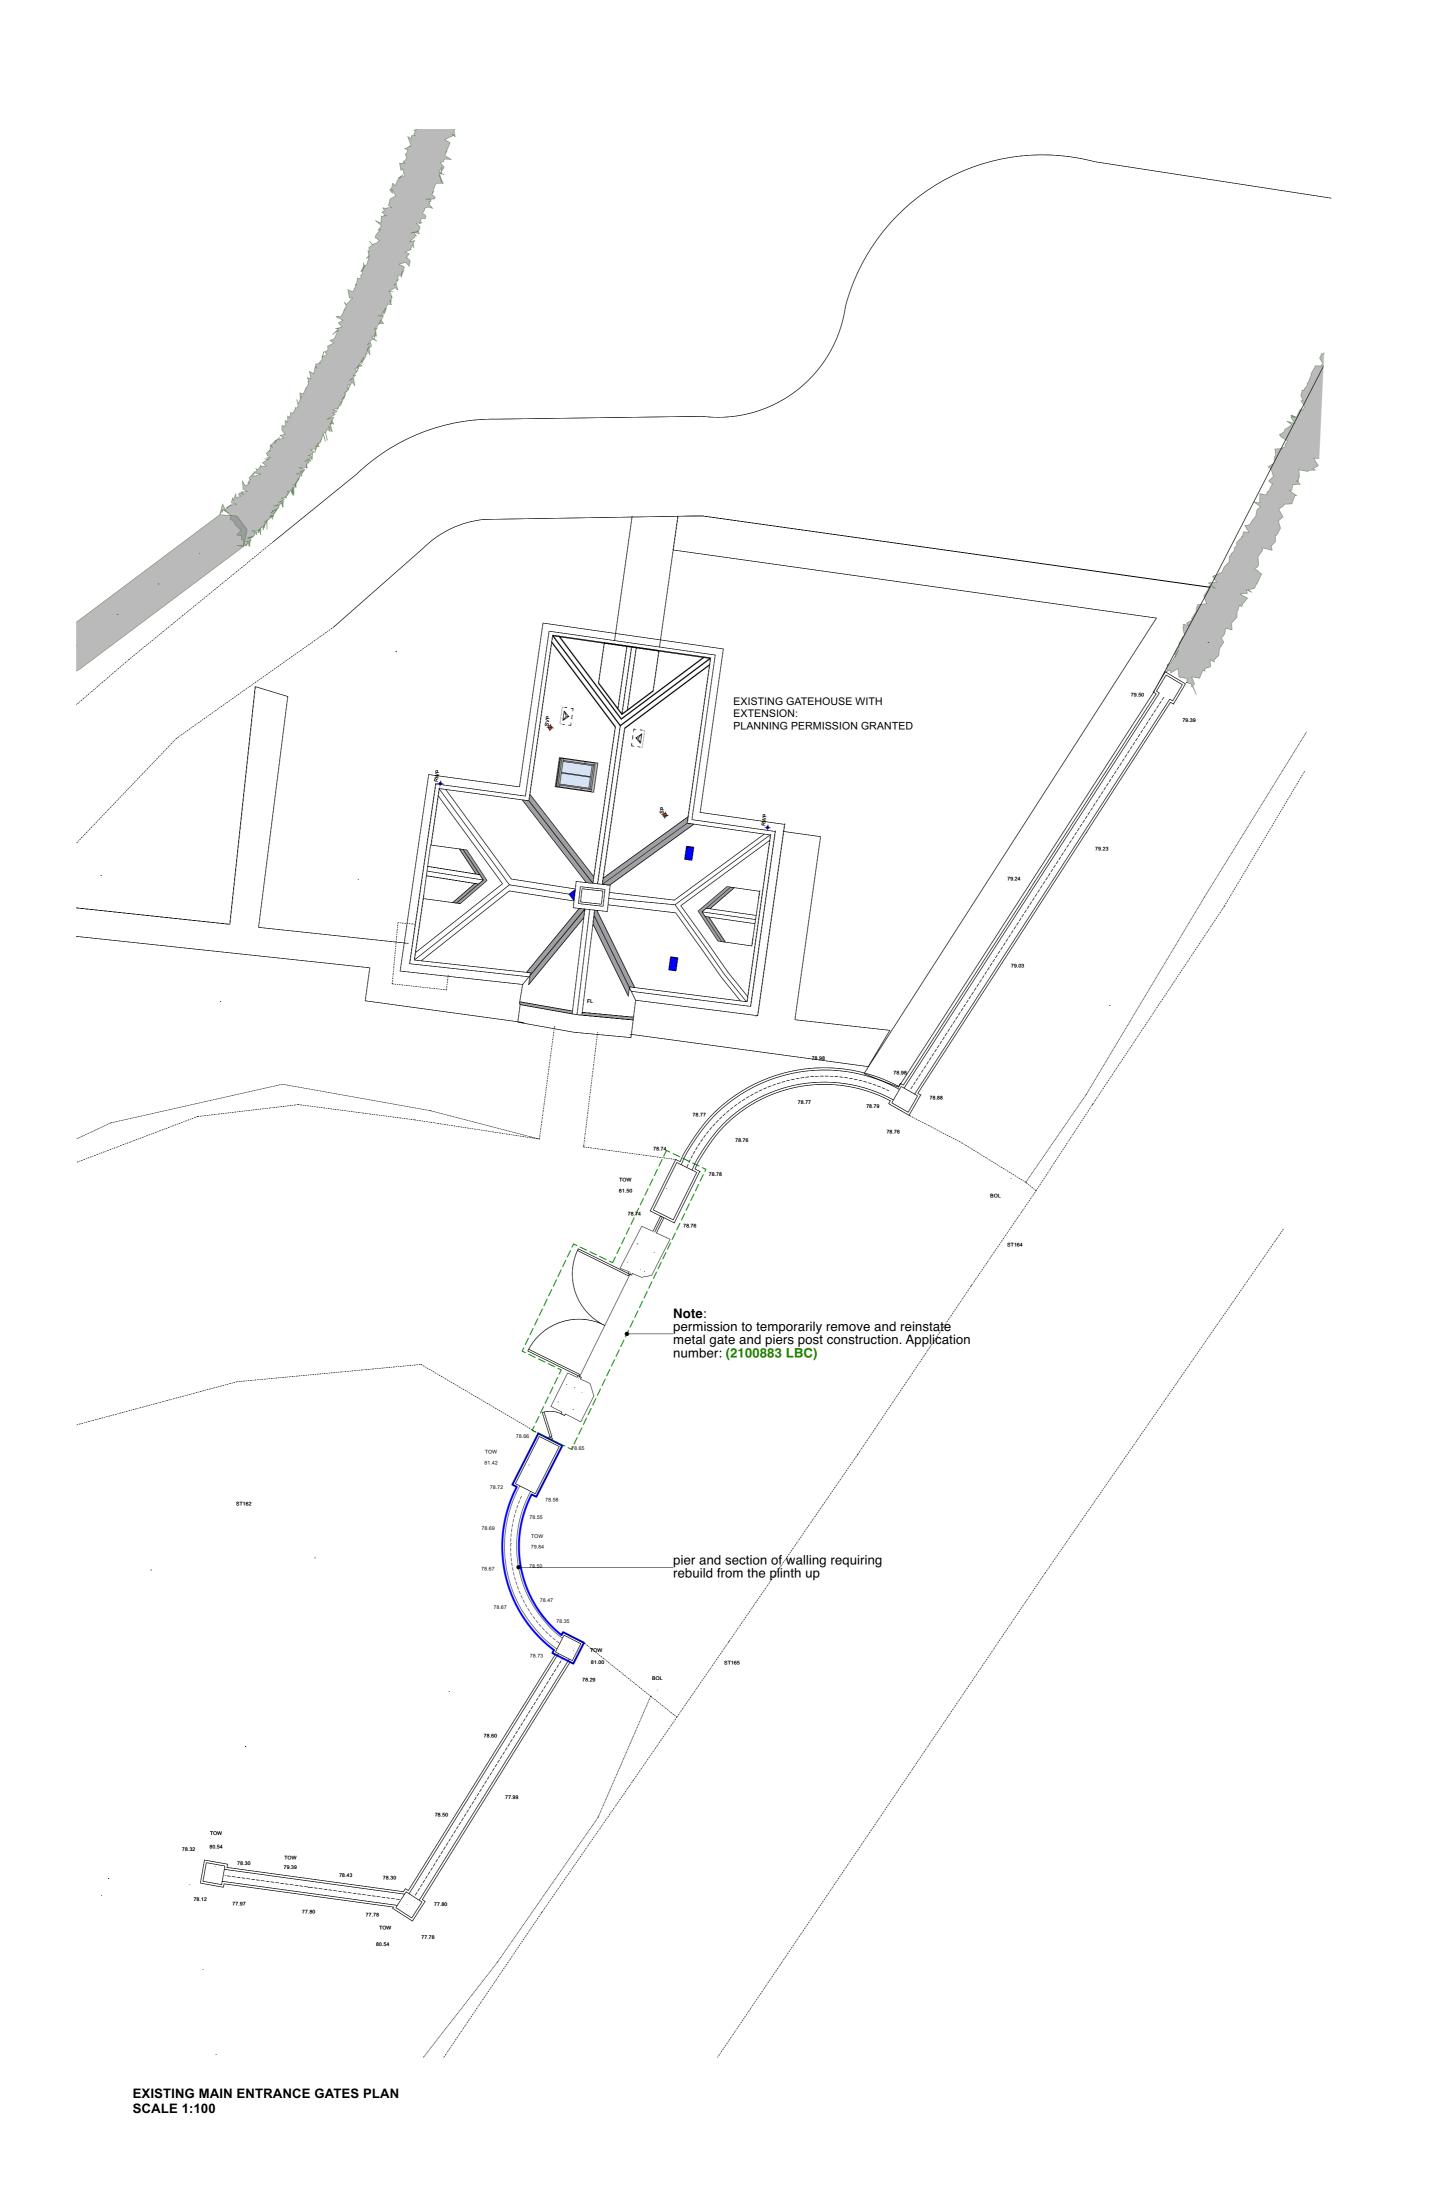

## KEY:

pier and section of walling requiring rebuild

permission to temporarily remove and reinstate metal gate and piers post construction. Application number: (2100883 LBC)

QA Serial Number 97888

Yiangou Architects, Dyer House, 3 Dyer Street, Cirencester, Gloucestershire, GL7 2PP t 01285 888150 e architecture@yiangou.com w www.yiangou.com Project Address | Wormington Grange, Gloucestshire, WR12 7NJ

Project Description | Main Entrance Gates repair Drawing Title | Main Entrance Gates Site Plan\_Existing and Proposed Drawing No. **2428-3151** Rev. A