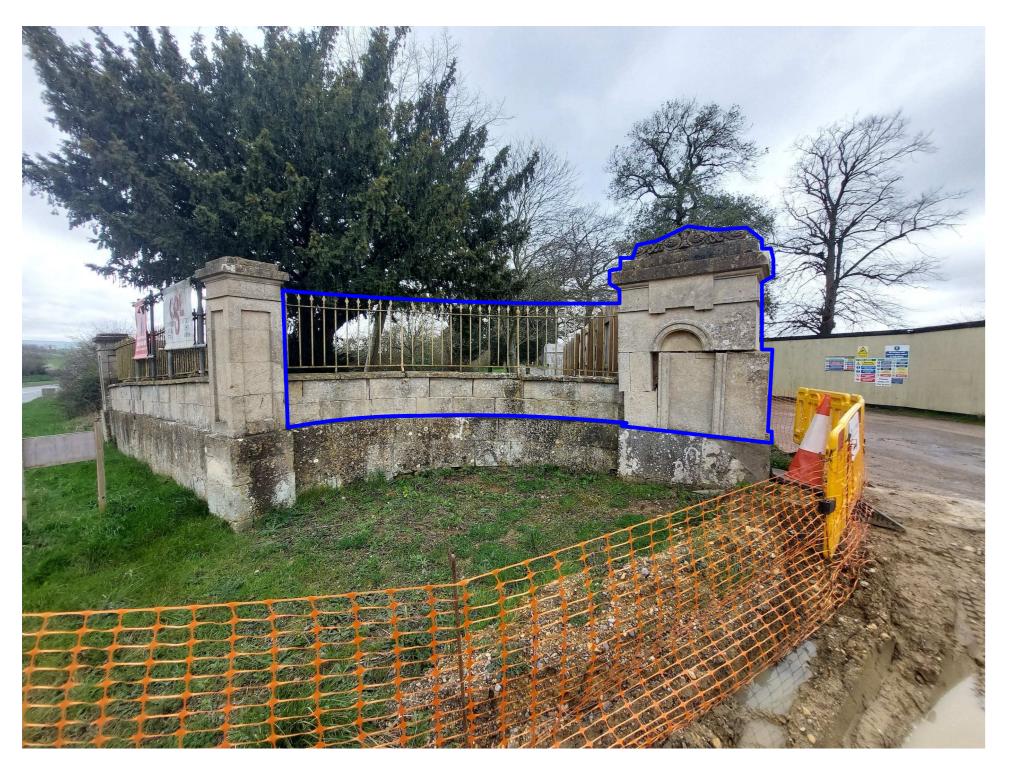

lmage: **01** 

Image: **02** 



Image: **05** 



Image: **06** 





Image: **03** 



Image: **07** 



Image: **04** 



Image: **08** 

|                                                                                                                                                     | Drawing No. | 2428-3152          | Rev. | Α     |
|-----------------------------------------------------------------------------------------------------------------------------------------------------|-------------|--------------------|------|-------|
| Drawing Title Main Entrance Gates Photographs                                                                                                       |             |                    |      |       |
| Project Description Main Entrance Gates repair