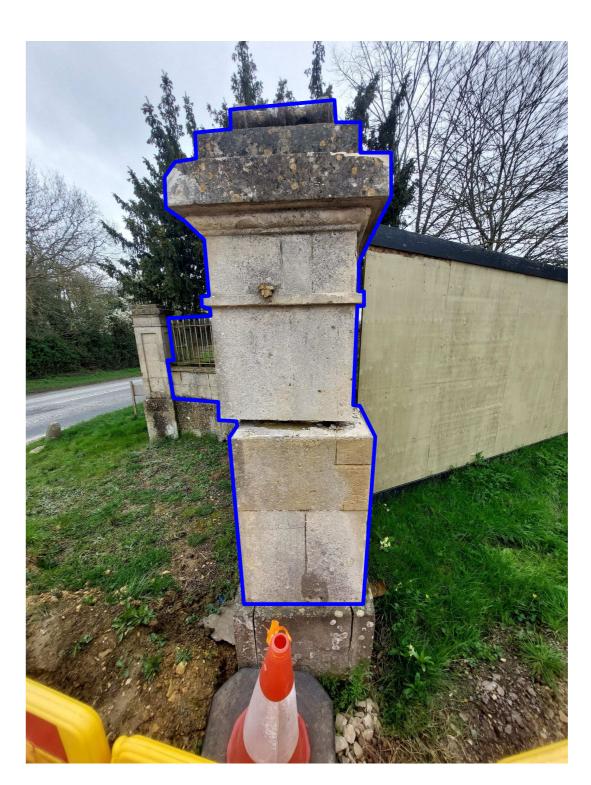

lmage: **01** 

Image: **02** 



Image: **05** 



Image: **06** 





Image: **03** 



Image: **07** 



Image: **04** 



Image: **08** 

|                                                                                                                                                     | Drawing No. | 2428-3152          | Rev. | Α     |
|-----------------------------------------------------------------------------------------------------------------------------------------------------|-------------|--------------------|------|-------|
| Drawing Title Main Entrance Gates Photographs                                                                                                       |             |                    |      |       |
| Project Description Main Entrance Gates repair