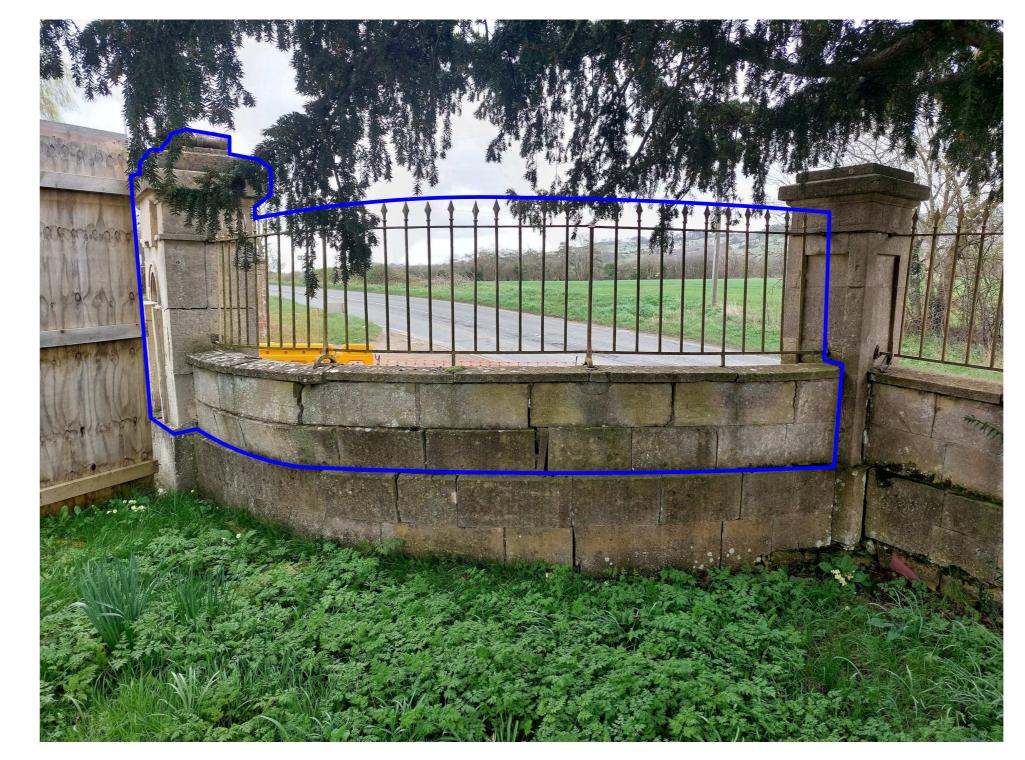

lmage: **01** 

Image: **02** 



Image: **05** 



Image: **06** 





Image: **03** 



Image: **07** 



Image: **04** 



Image: **08** 

|                                                                                                                                                     | Drawing No. | 2428-3152          | Rev. | Α     |
|-----------------------------------------------------------------------------------------------------------------------------------------------------|-------------|--------------------|------|-------|
| Drawing Title Main Entrance Gates Photographs                                                                                                       |             |                    |      |       |
| Project Description Main Entrance Gates repair