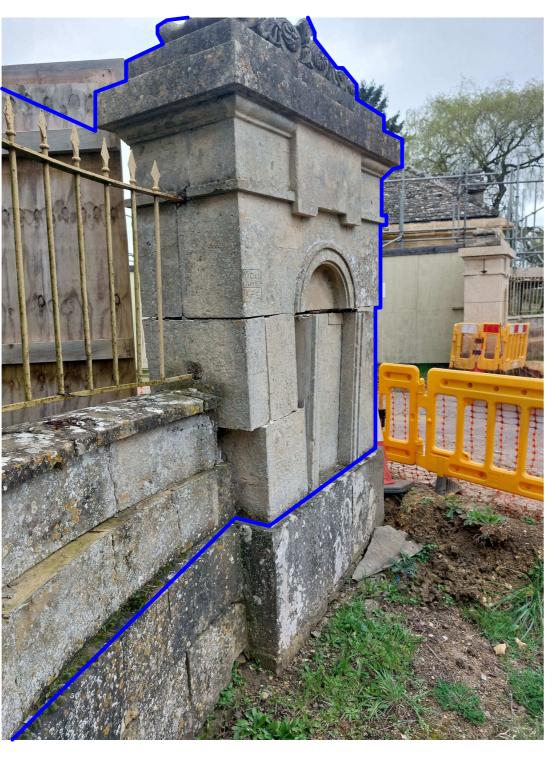

lmage: **01** 

Image: **02** 



Image: **05** 



Image: **06** 





Image: **03** 



Image: **07** 



Image: **04** 



Image: **08** 

|                                                                                                                                                     | Drawing No. | 2428-3152          | Rev. | Α     |
|-----------------------------------------------------------------------------------------------------------------------------------------------------|-------------|--------------------|------|-------|
| Drawing Title Main Entrance Gates Photographs                                                                                                       |             |                    |      |       |
| Project Description Main Entrance Gates repair