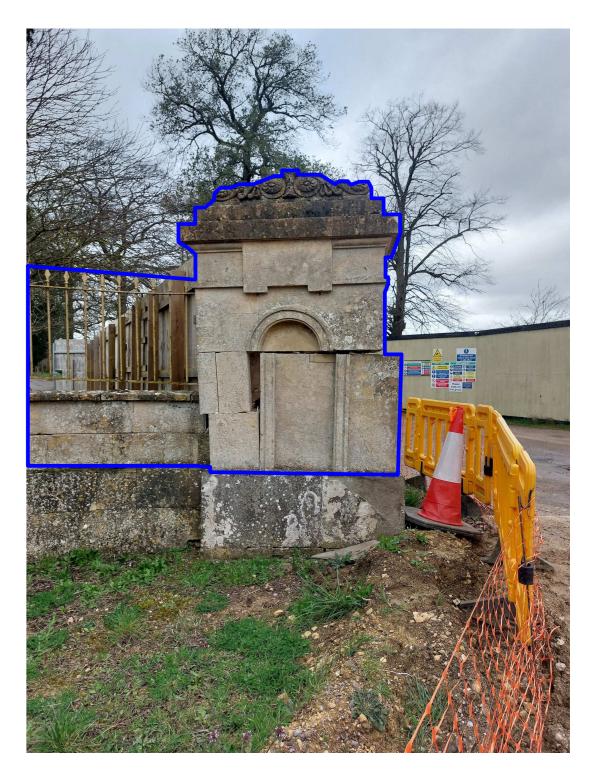

lmage: **01** 

Image: **02** 



Image: **05** 



Image: **06** 





Image: **03** 



Image: **07** 



Image: **04** 



Image: **08** 

|                                                                                                                                                     | Drawing No. | 2428-3152          | Rev. | Α     |
|-----------------------------------------------------------------------------------------------------------------------------------------------------|-------------|--------------------|------|-------|
| Drawing Title Main Entrance Gates Photographs                                                                                                       |             |                    |      |       |
| Project Description Main Entrance Gates repair                                                                                                      |