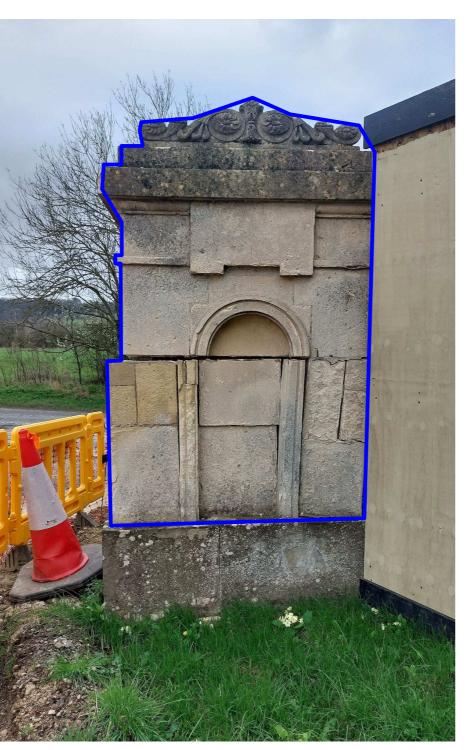

lmage: **01** 

Image: **02** 



Image: **05** 



Image: **06** 





Image: **03** 



Image: **07** 



Image: **04** 



Image: **08** 

|                                                                                                                                                     | Drawing No. | 2428-3152          | Rev. | Α     |
|-----------------------------------------------------------------------------------------------------------------------------------------------------|-------------|--------------------|------|-------|
| Drawing Title Main Entrance Gates Photographs                                                                                                       |             |                    |      |       |
| Project Description Main Entrance Gates repair