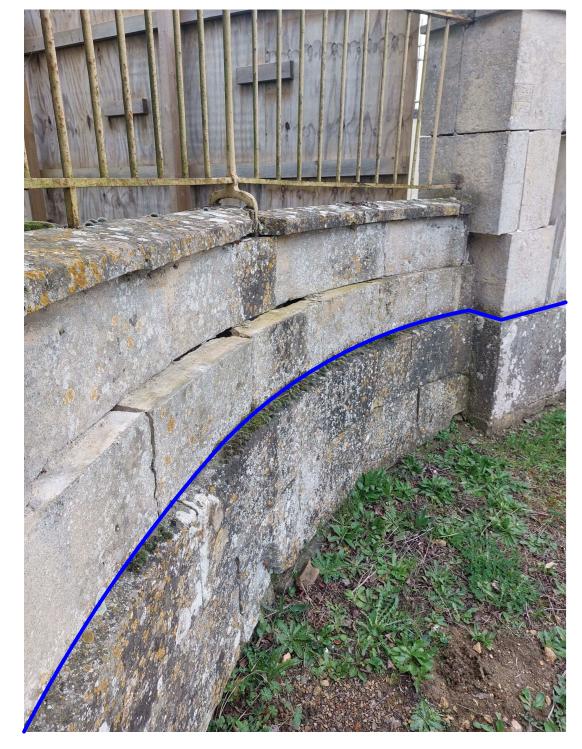

lmage: **01** 

Image: **02** 



Image: **05** 



Image: **06** 





Image: **03** 



Image: **07** 



Image: **04** 



Image: **08** 

|                                                                                                                                                     | Drawing No. | 2428-3152          | Rev. | Α     |
|-----------------------------------------------------------------------------------------------------------------------------------------------------|-------------|--------------------|------|-------|
| Drawing Title Main Entrance Gates Photographs                                                                                                       |             |                    |      |       |
| Project Description Main Entrance Gates repair