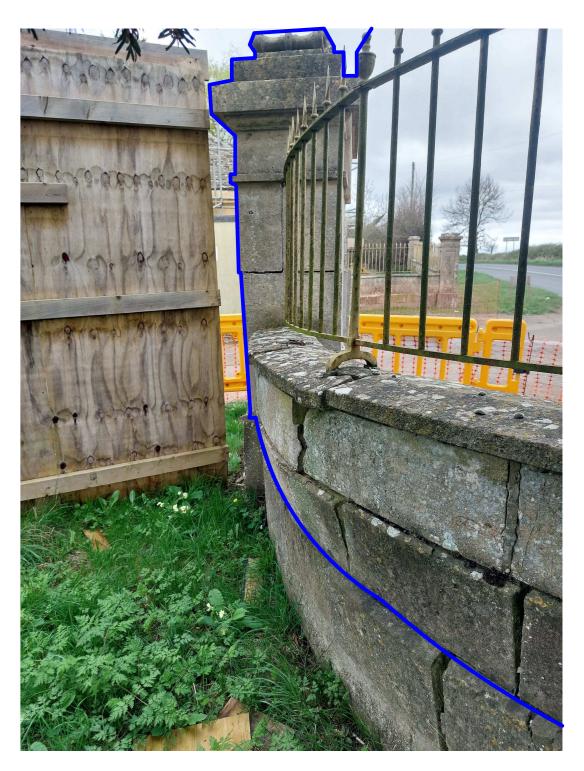

lmage: **01** 

Image: **02** 



Image: **05** 



Image: **06** 





Image: **03** 



Image: **07** 



Image: **04** 



Image: **08** 

|                                                                                                                                                     | Drawing No. | 2428-3152          | Rev. | Α     |
|-----------------------------------------------------------------------------------------------------------------------------------------------------|-------------|--------------------|------|-------|
| Drawing Title Main Entrance Gates Photographs                                                                                                       |             |                    |      |       |
| Project Description Main Entrance Gates repair                                                                                                      |             |