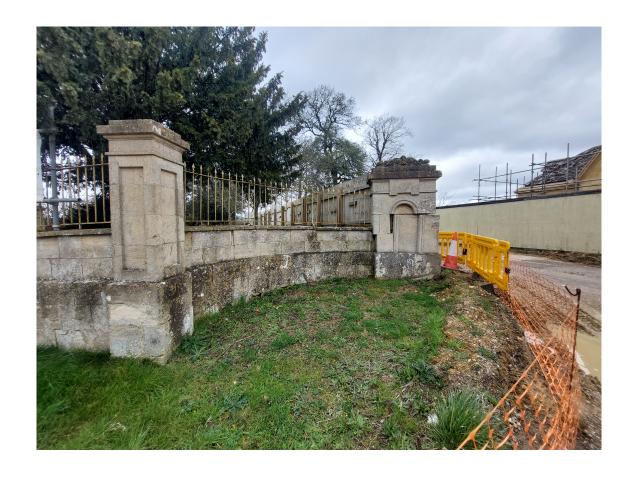

## 1.0 JUSTIFICATION

The previously approved pier protection (2100883LBC) was removed from the main entrance gate piers in order to clean the stonework and the left hand pier and curved wall were damaged by vehicles accessing the site. This occurred during the construction to the various buildings within the grounds of Wormington Grange. As a result of this accident we are proposing to rebuild the stone work to the left hand pier and curved wall from the plinth up, including the repair and reinstatement to the metalwork on the curved section of the wall. This is to ensure both are once again structural sound whilst ensuring a low impact on the existing listed entrance gate pier and curved wall. The right hand side was undamaged by the accident and will therefore remain as existing.