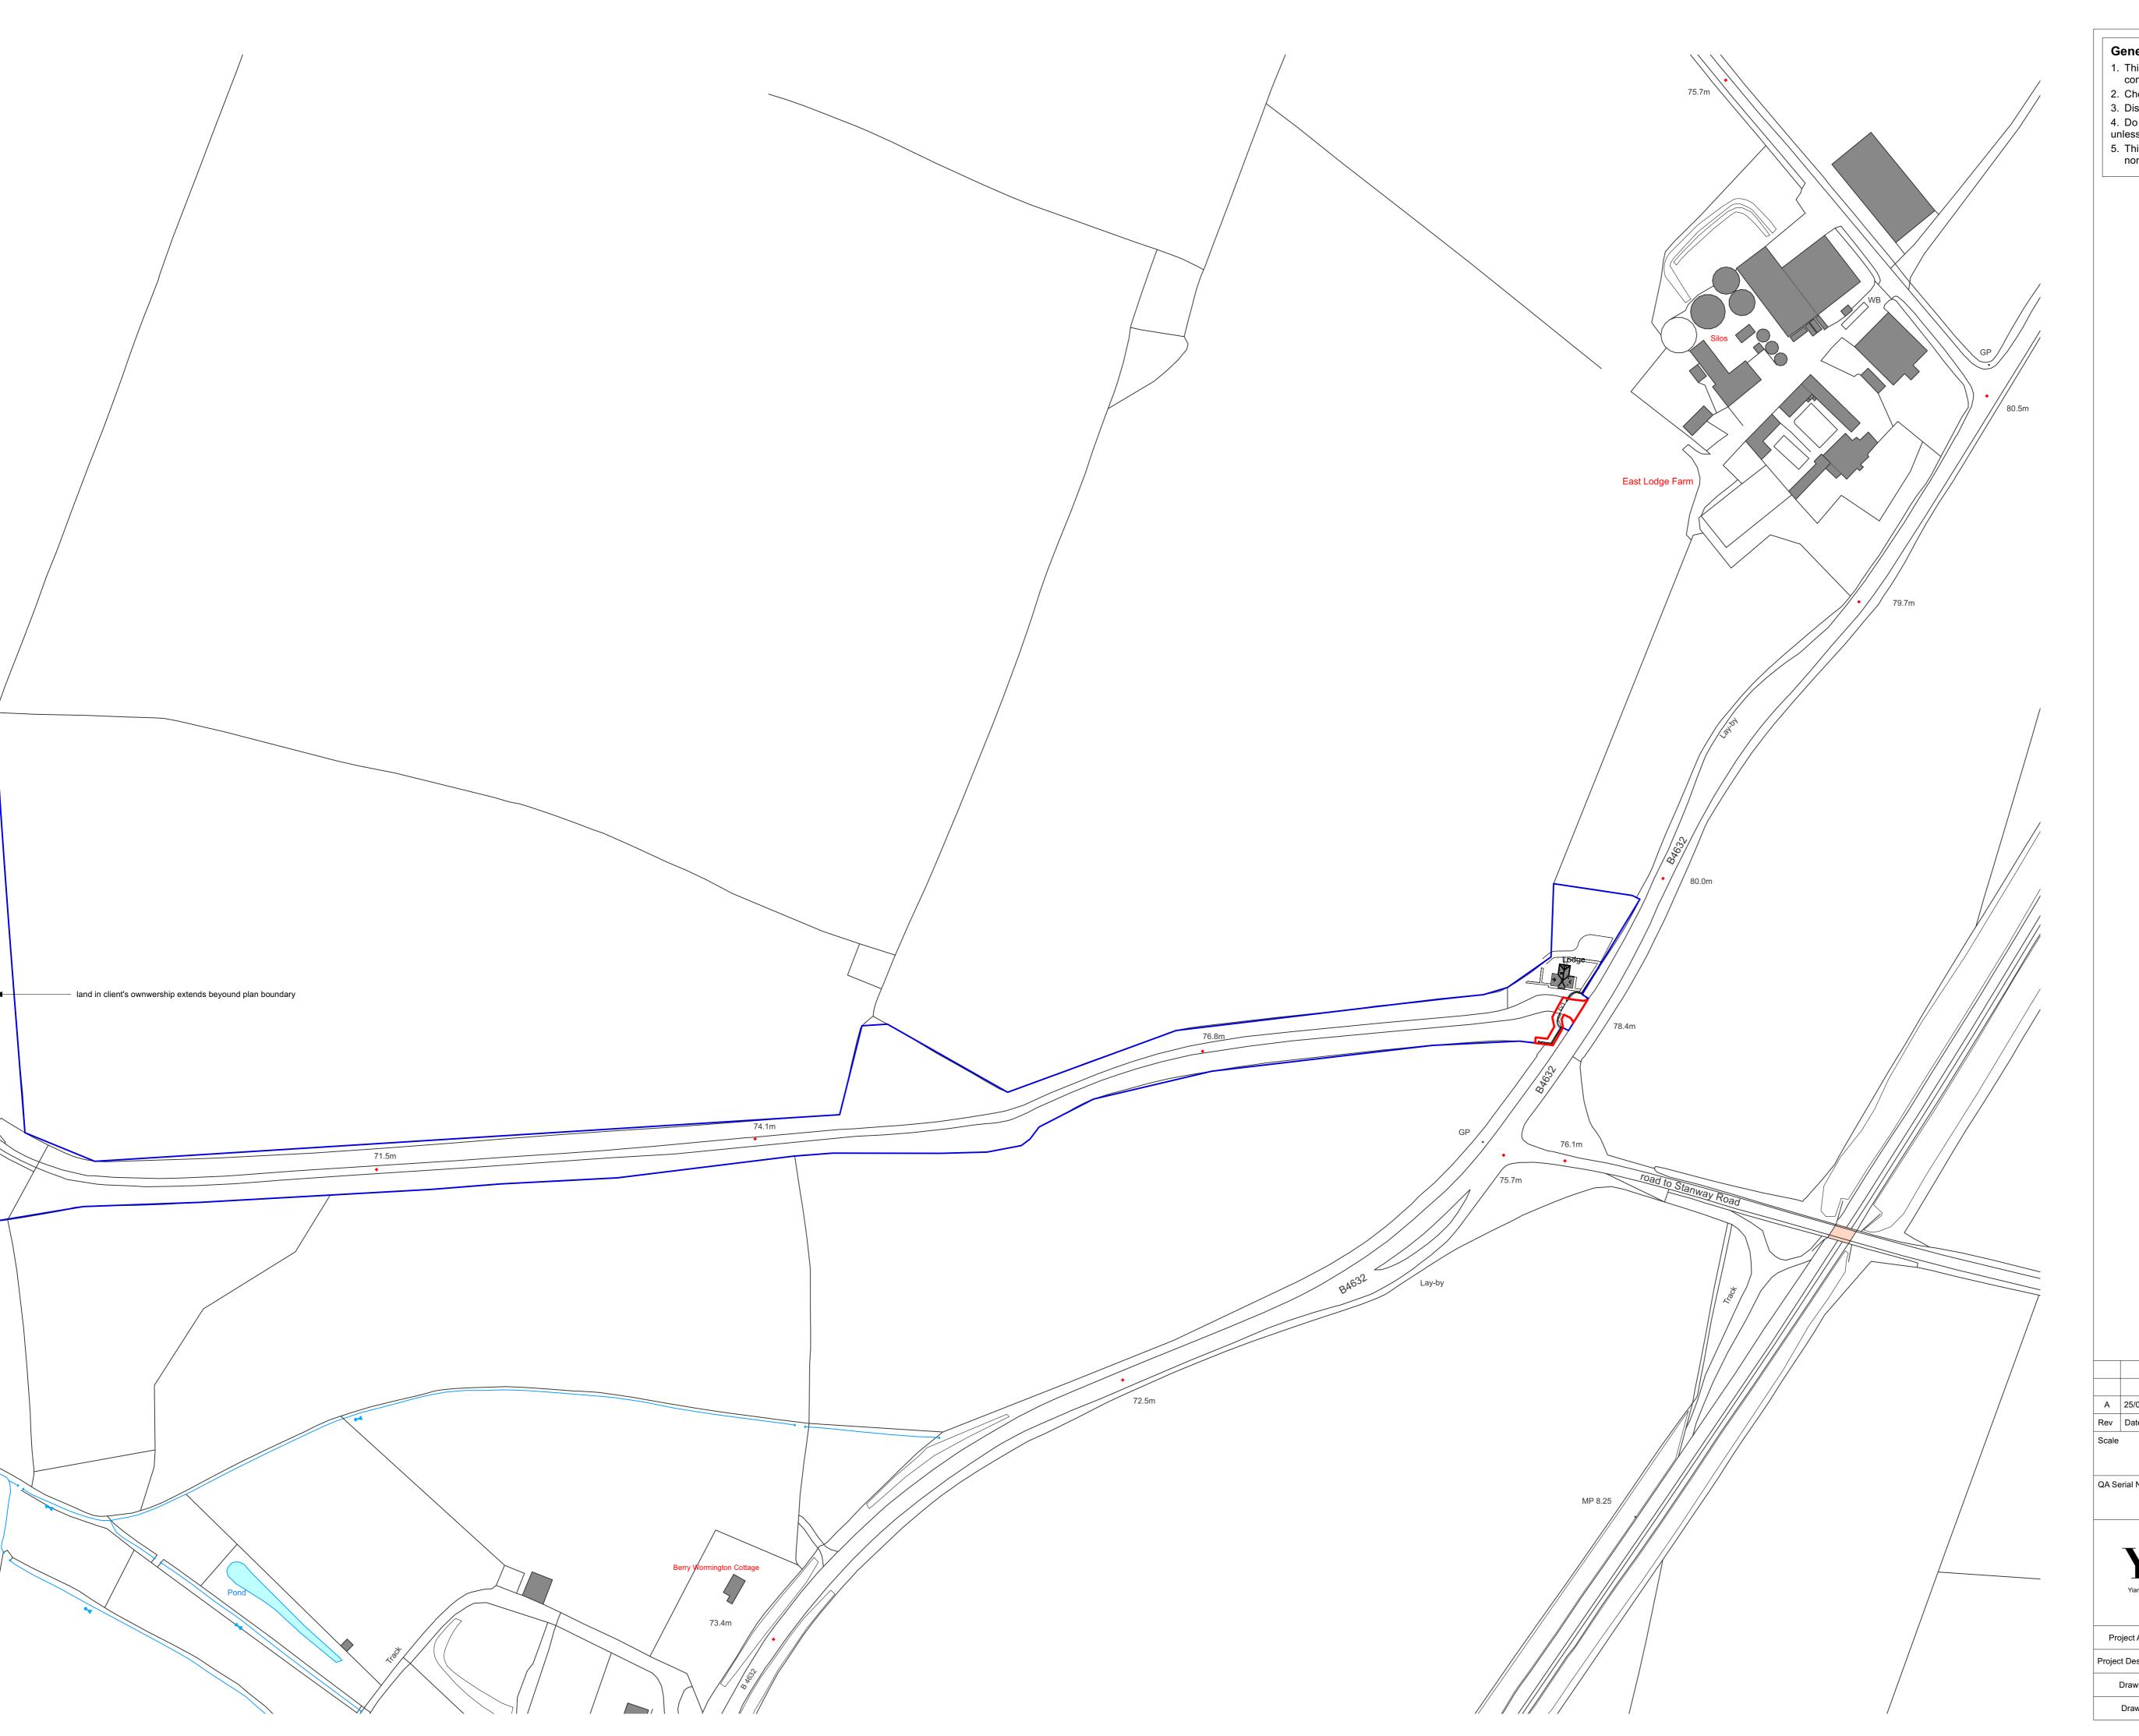

LBC Application Area

Ownership Boundary

QA Serial Number

97885

Yiangou Architects, Dyer House, 3 Dyer Street, Cirencester, Gloucestershire, GL7 2PP t 01285 888150 e architecture@yiangou.com w www.yiangou.com

| Project Address                          | Wormington Grange, Wormington, Nr Broadway, WR12 7NJ |      |   |
|------------------------------------------|------------------------------------------------------|------|---|
| Project Description Proposed Alterations |                                                      |      |   |
| Drawing Title                            | Site Location Plan                                   |      |   |
| Drawing No.                              | 2428-3510                                            | Rev. | Α |