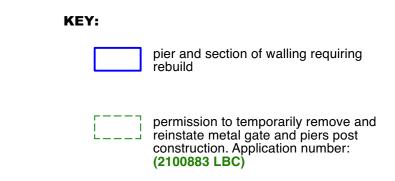

## General Notes:

- This drawing is to be read in conjunction with other consultants drawings.
- 2. Check site conditions prior to commencement of work.
- 3. Discrepancies must be reported directly to the Architect. 4. Do not scale off drawing, use figured dimensions only, unless for planning purposes.
- This drawing may be issued in colour, and may be a non-standard paper size.