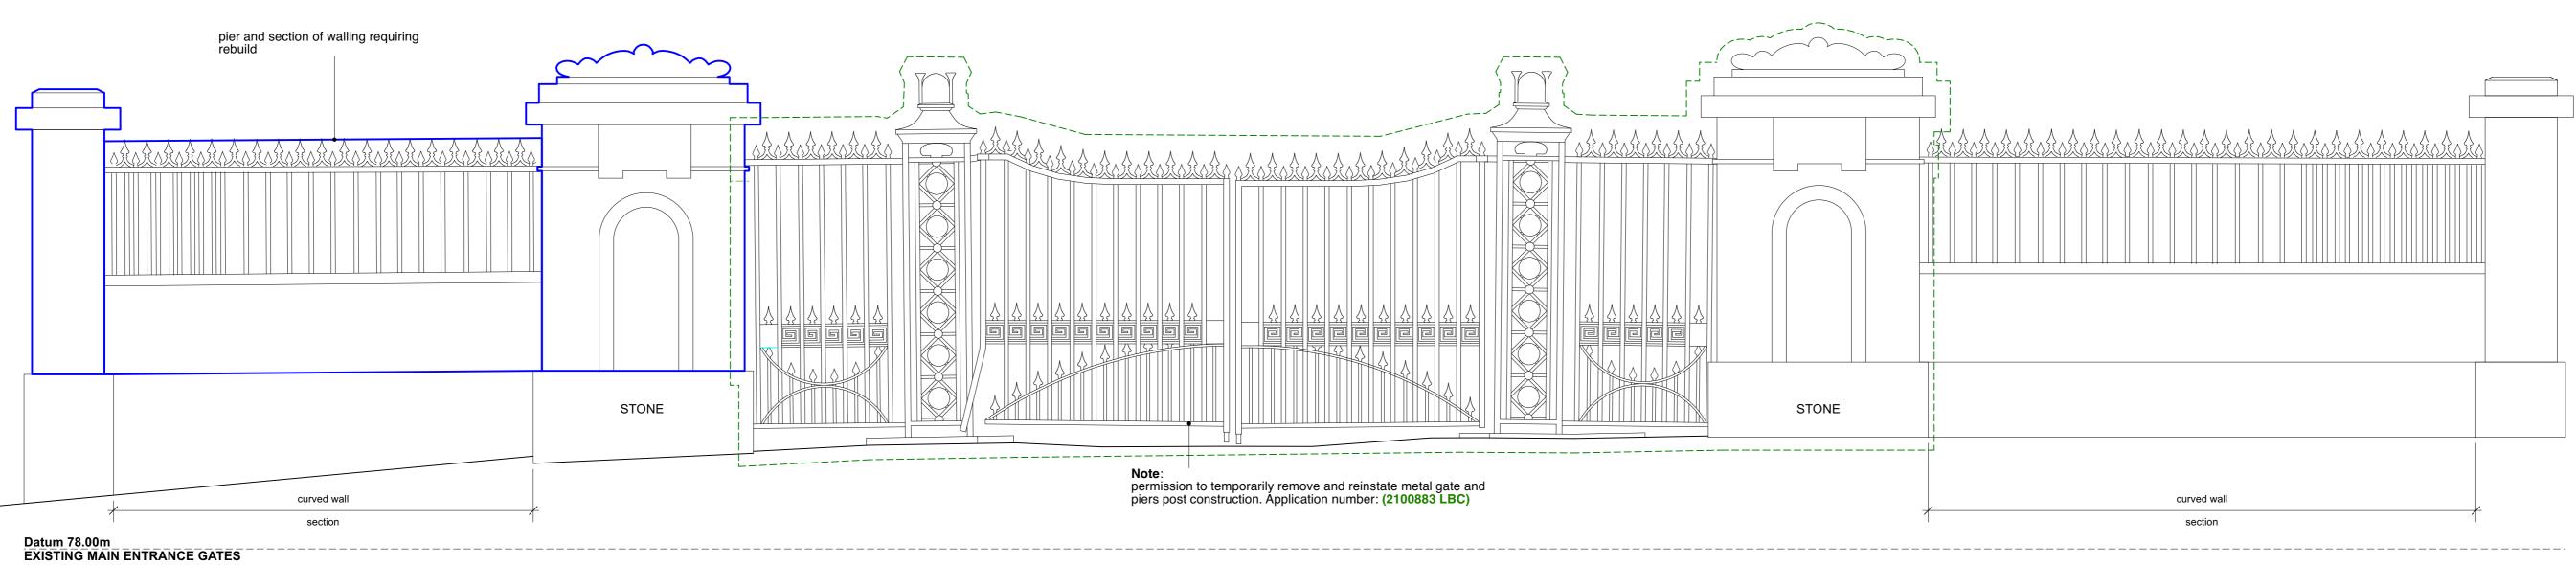

## General Notes:

- This drawing is to be read in conjunction with other consultants drawings.
- 2. Check site conditions prior to commencement of work.
- 3. Discrepancies must be reported directly to the Architect. 4. Do not scale off drawing, use figured dimensions only, unless for planning purposes.
- This drawing may be issued in colour, and may be a non-standard paper size.