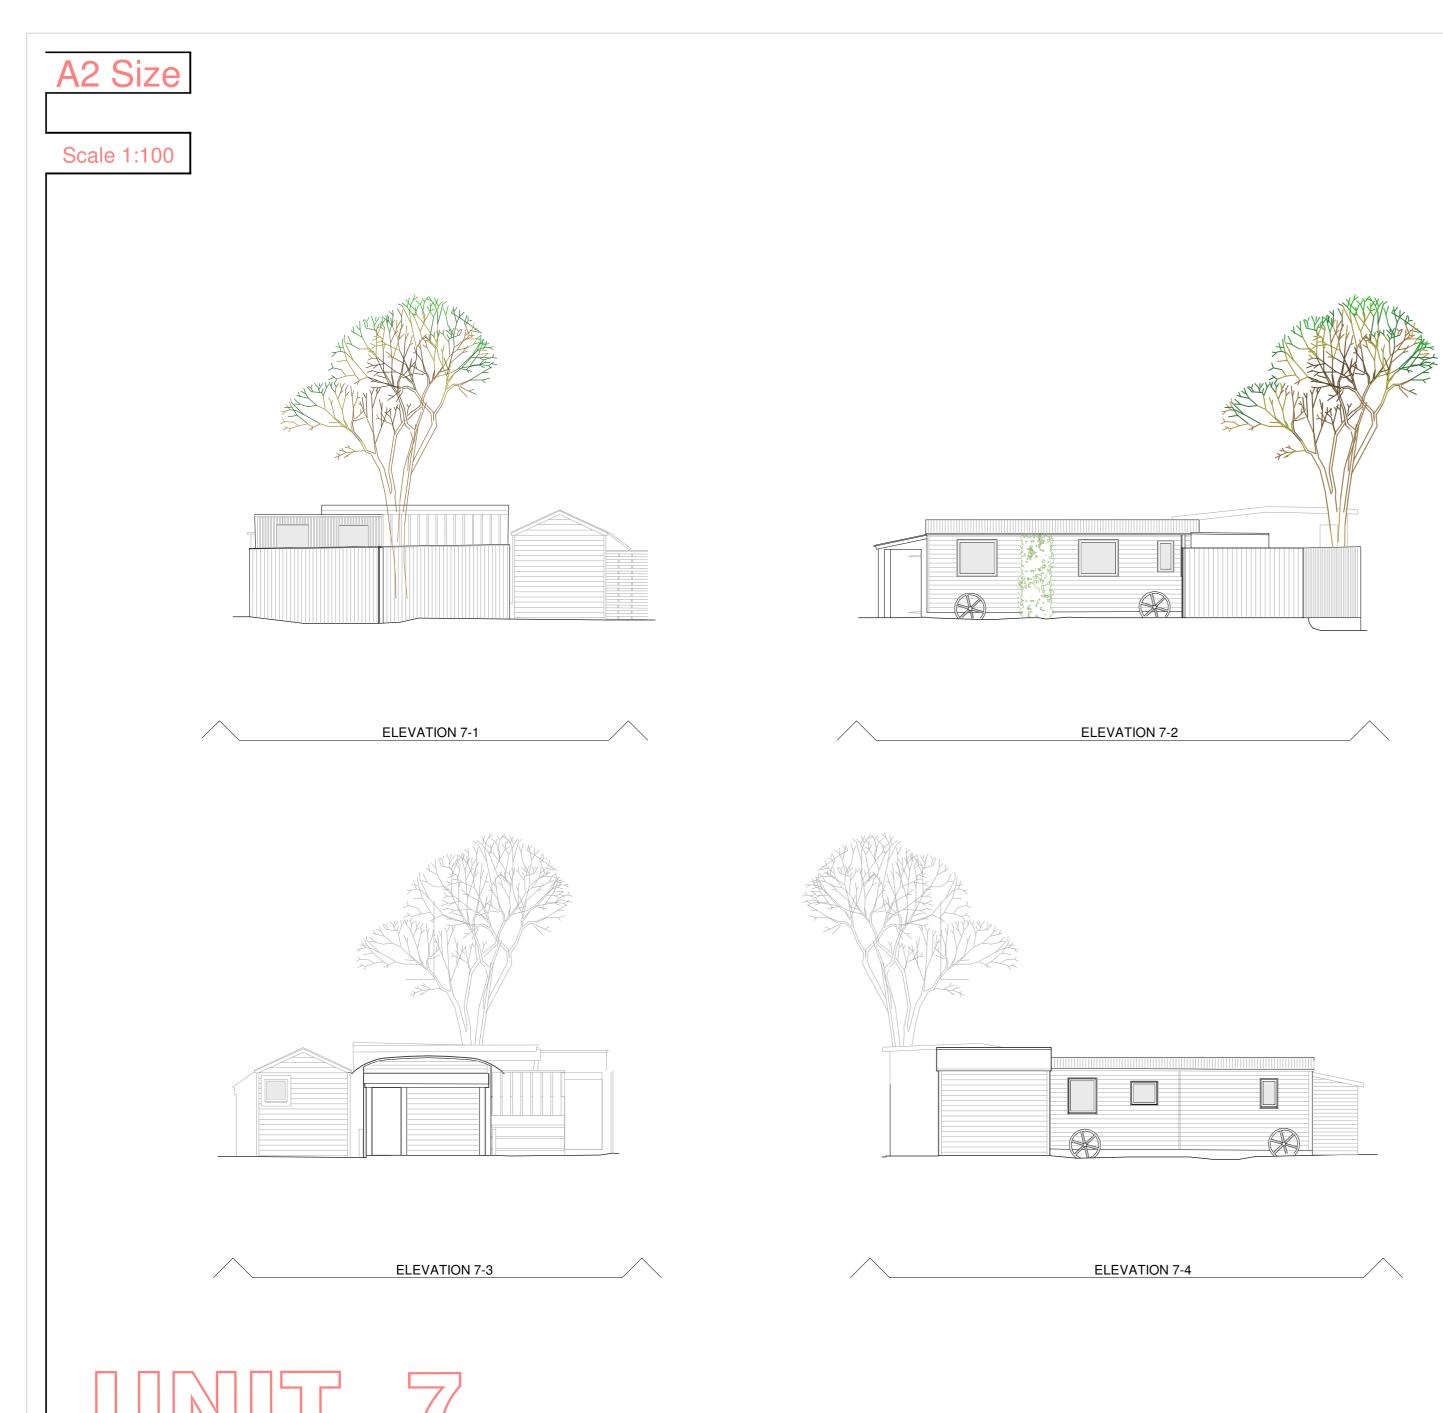

Elevation

**FuZED A+D**, Jactin House, 24 Hood Street, Ancoats, Manchester M4 6WX **T**: 0161 724 8006 **E**: fuzedarchitects@gmail.com **W**: fuzedarchitects@gmail.co.uk

| 1.0101       | 72 1 0000 E. 102000101110010@gindii.00111 W. 102000101110010@gindii.001.011 |
|--------------|-----------------------------------------------------------------------------|
| <br>Proje6t: | Four Seasons Glamping, Leisure Lakes complex, Preston, PR4 6JX              |
| <br>Client:  | Four Seasons Glamping Pods Ltd                                              |
| <br>Content: | Planning Submission                                                         |
|              | Existing Outline Plans and Indicative Elevations                            |