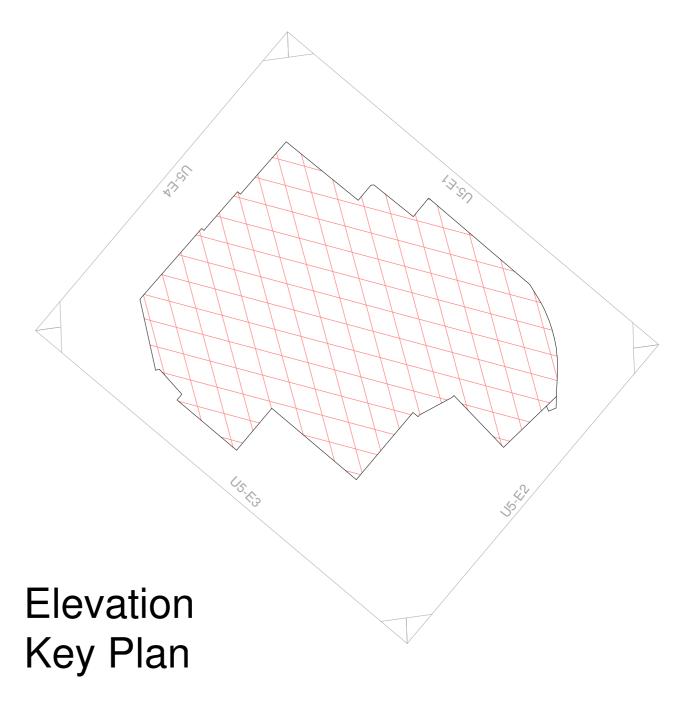

A2 Size

Scale 1:100

ELEVATION 5-4

FOR PLANNING PURPOSED ONLY. USE FIGURED DIMENSIONS ONLY. SUBJECT TO SITE SURVEY AND ALL NECESSARY CONSENTS. ALL DIMENSIONS TO BE CHECKED BY USER AND ANY DISCREPANCIES, ERRORS OR OMMISSIONS TO BE REPORTED TO THE ARCHITECT BEFORE THE WORK COMMENCES. THIS DRAWING IS TO BE READ WITH ALL OTHER RELEVANT MATERIALS

## UMIT 5

**ELEVATION 5-1** 

**ELEVATION 5-3** 

Scale Bar 1:100

FuZED A+D, Jactin House, 24 Hood Street, Ancoats, Manchester M4 6WX
T: 0161 724 8006 E: fuzedarchitects@gmail.com W: fuzedarchitects@gmail.co.uk