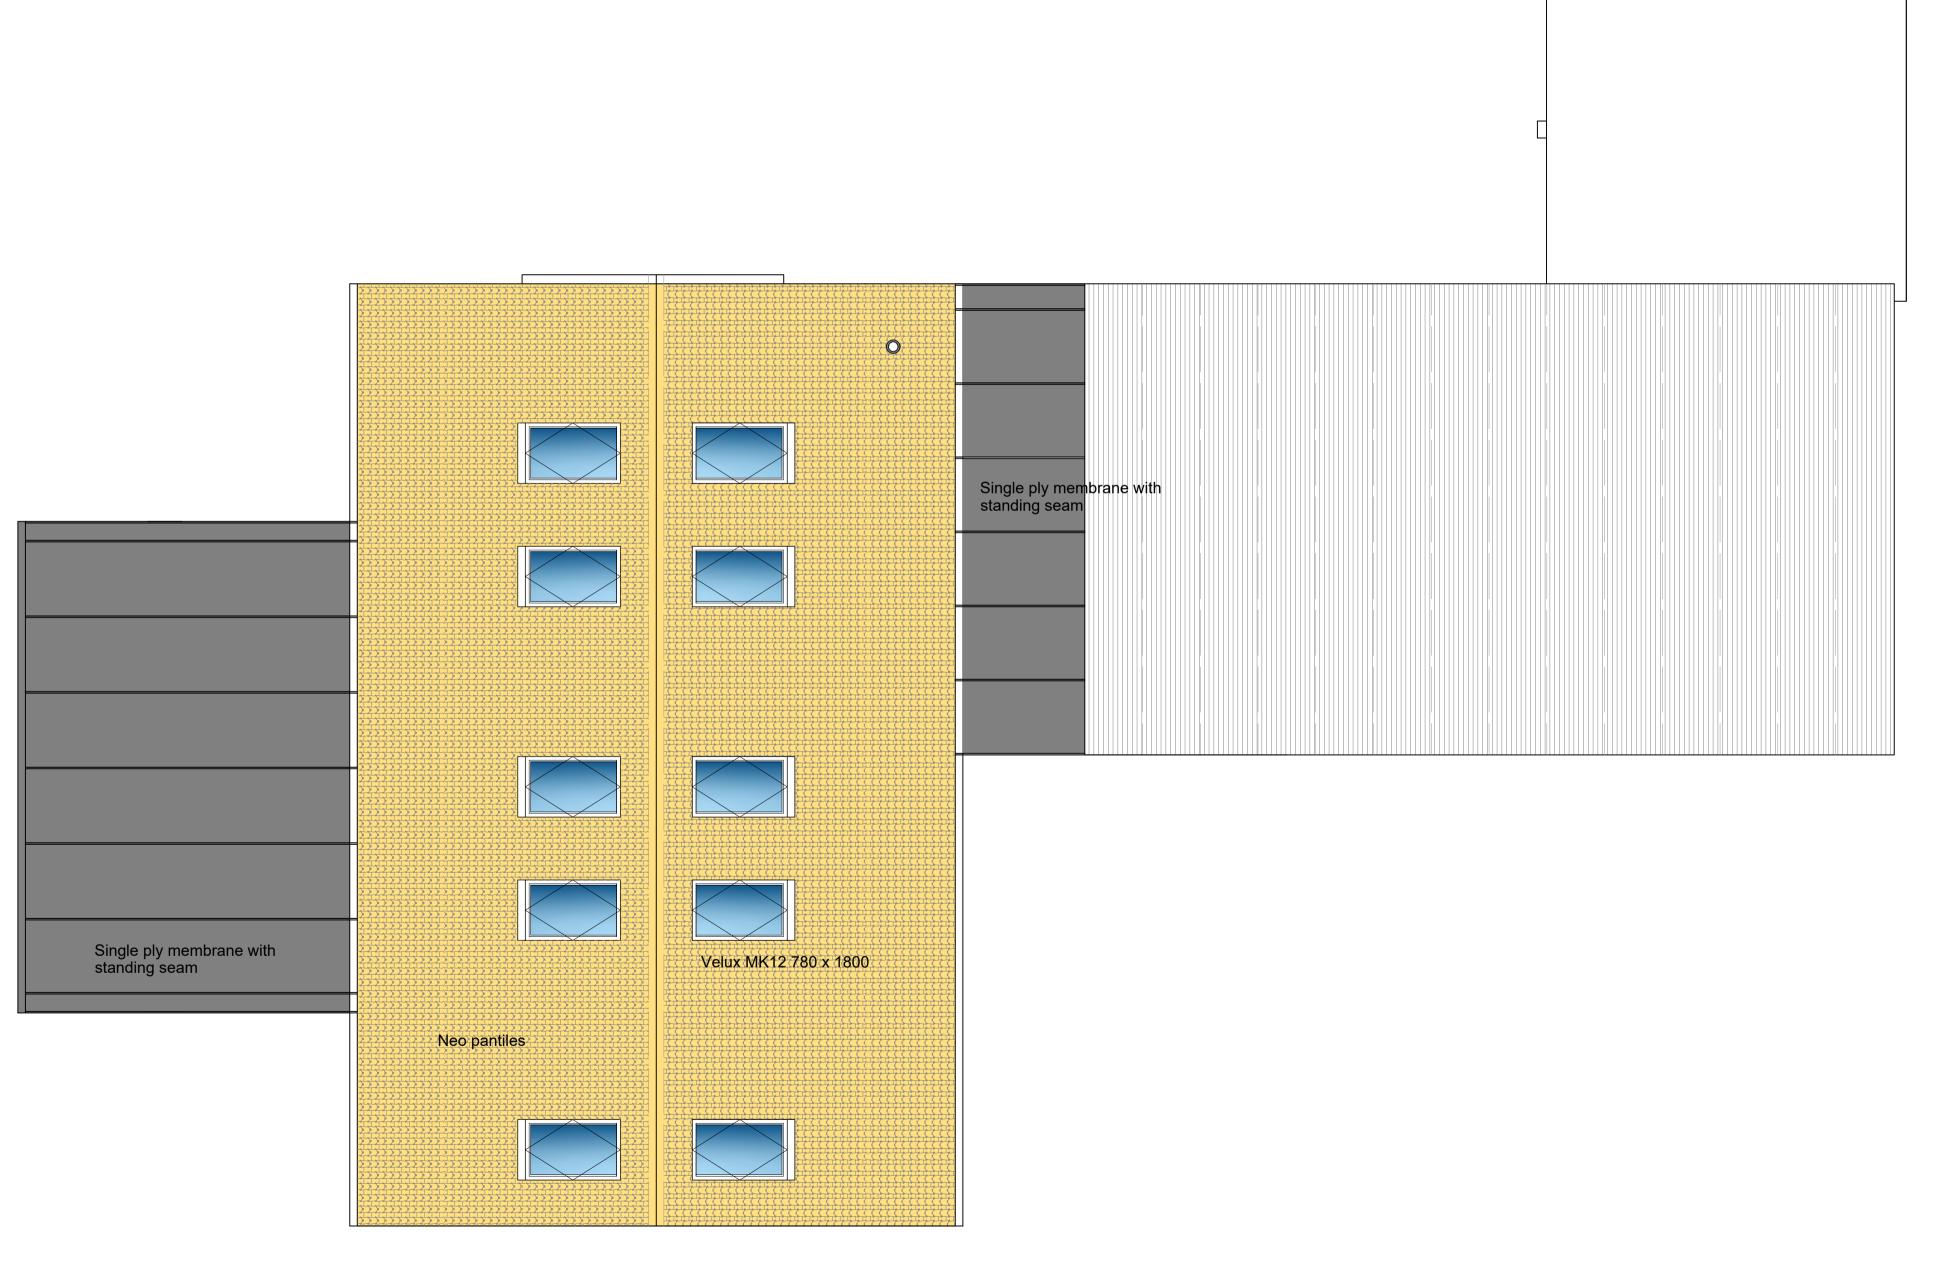

Roof plan

#### © Copyright of Architectural Building & design Consultants Ltd

Drawings to be read & fully understood before work commences. **IF IN DOUBT ASK.** Use figured dimensions only.

All dimensions, spot levels and drainage positions to be checked on site by Contractor prior to construction. Any discrepancies to be reported back to ABC Ltd

0 0.5m 1m 1.5m 2m 2.5m 5m

SCALE BAR 1-50

#### Unforeseen works

It is not always possible to identify all elements of construction of an existing building without carrying out extensive disruptive surveys at an early stage. The client should make allowance within their contingency for any costs associated with unforeseen works uncovered as the works progress.

### Design Scheme Costs

Extension to dwelling based on £2000 to £2500 per m2

A