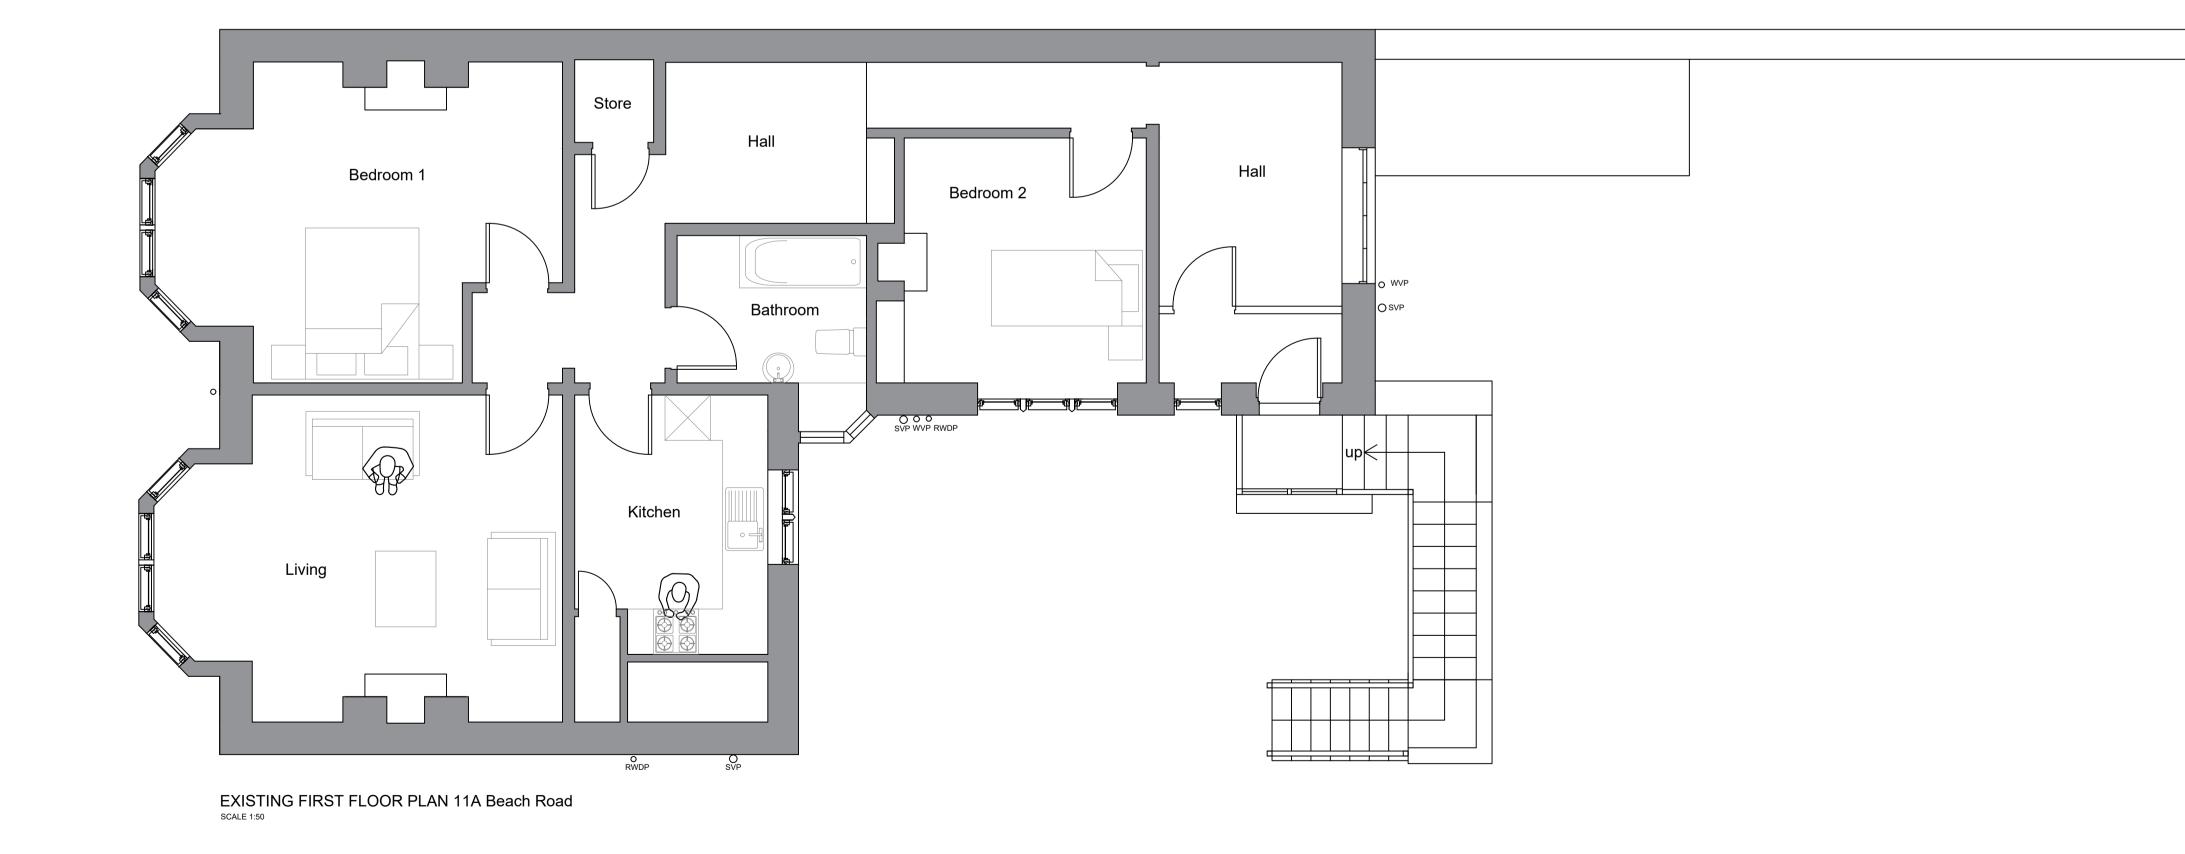

## 11A Beach Road, North Berwick, EH39 4AB Drawing Title Existing Floor Plans

| Architectural Building & Design Consultants Ltd                                                                                          | Project ref.<br>266 | Drawing No.          | Issue status<br>Plannir |         |  |
|------------------------------------------------------------------------------------------------------------------------------------------|---------------------|----------------------|-------------------------|---------|--|
| 18a Rothesay Place, 0131 510 8555 Edinburgh abcarchitecture.co.uk Edinburgh EH3 7SQ 01368 908 222 Dunbar enquiries@abcarchitecture.co.uk | Scale<br>1:50       | Date <b>28/11/23</b> | Drawn by<br>FJS         | Ch'd by |  |