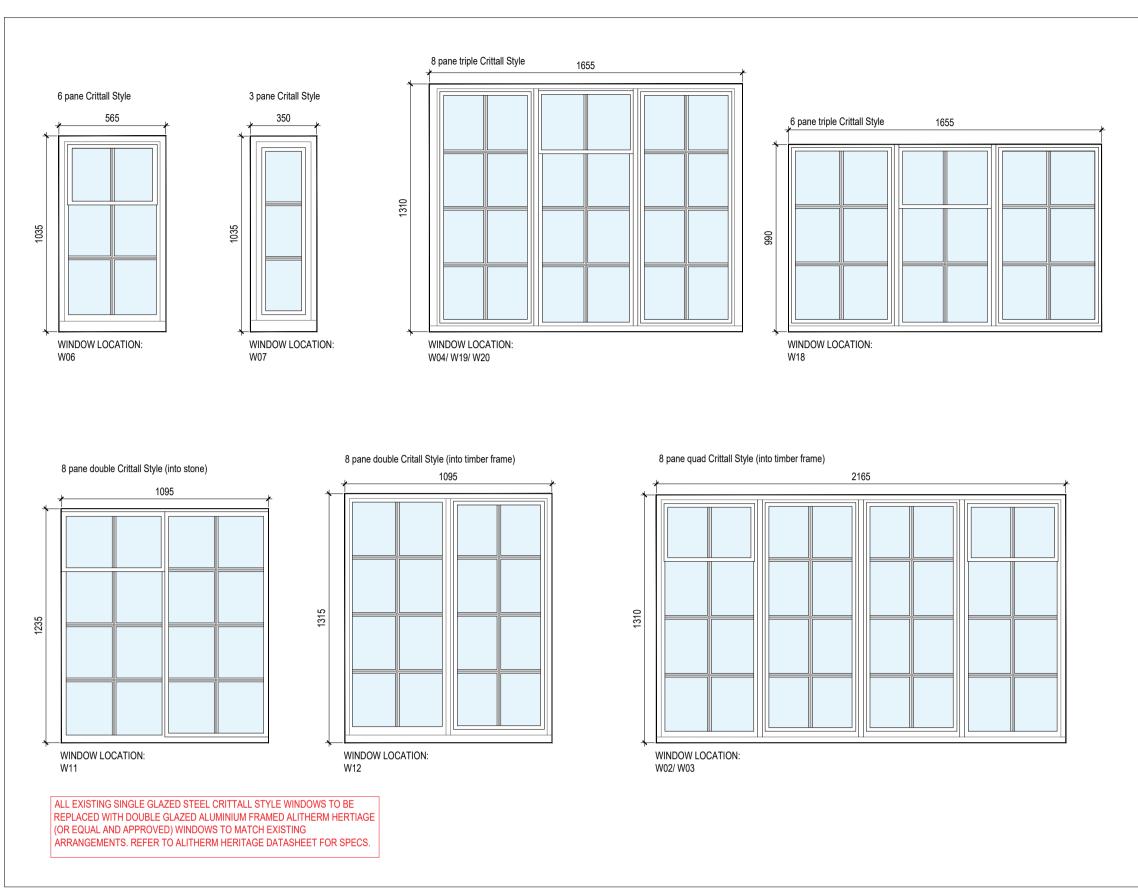

## EXISTING CRITTALL STYLE WINDOWS



## EXISTING TIMBER WINDOWS



NOTES Do not scale for construction purposes. Should any discrepancies be found with this drawing, please inform the office. Copyright of this drawing is owned by -Mill Architects Limited 3–4 Easter Dalmeny Dalmeny, South Queensferry Edinburgh, EH30 9TS Tel: 0131 629 1466

hello@millarchitects.co.uk

HEALTH AND SAFETY NOTES SIGNIFICANT RESIDUAL HAZARDS Asbestos Health Hazards Structural Instability Ground Conditions Contamination Buried and Overhead Services Underground Structures Adjacent Activities Site Restrictions Other (Specify)

DESCRIPTION

PRESENT

## EXISTING UPVC WINDOWS



CLIENT GORDON GALLOWAY DRAWING TITLE EXISTING WINDOW ELEVATIONS

PROJECT HARMONY HOUSE, LONGNIDDRY STATUS LBC

SCALE - A1 DATE 1:20 MA JOB NO. DWG 1127 (30)

date drawn by MAR 2