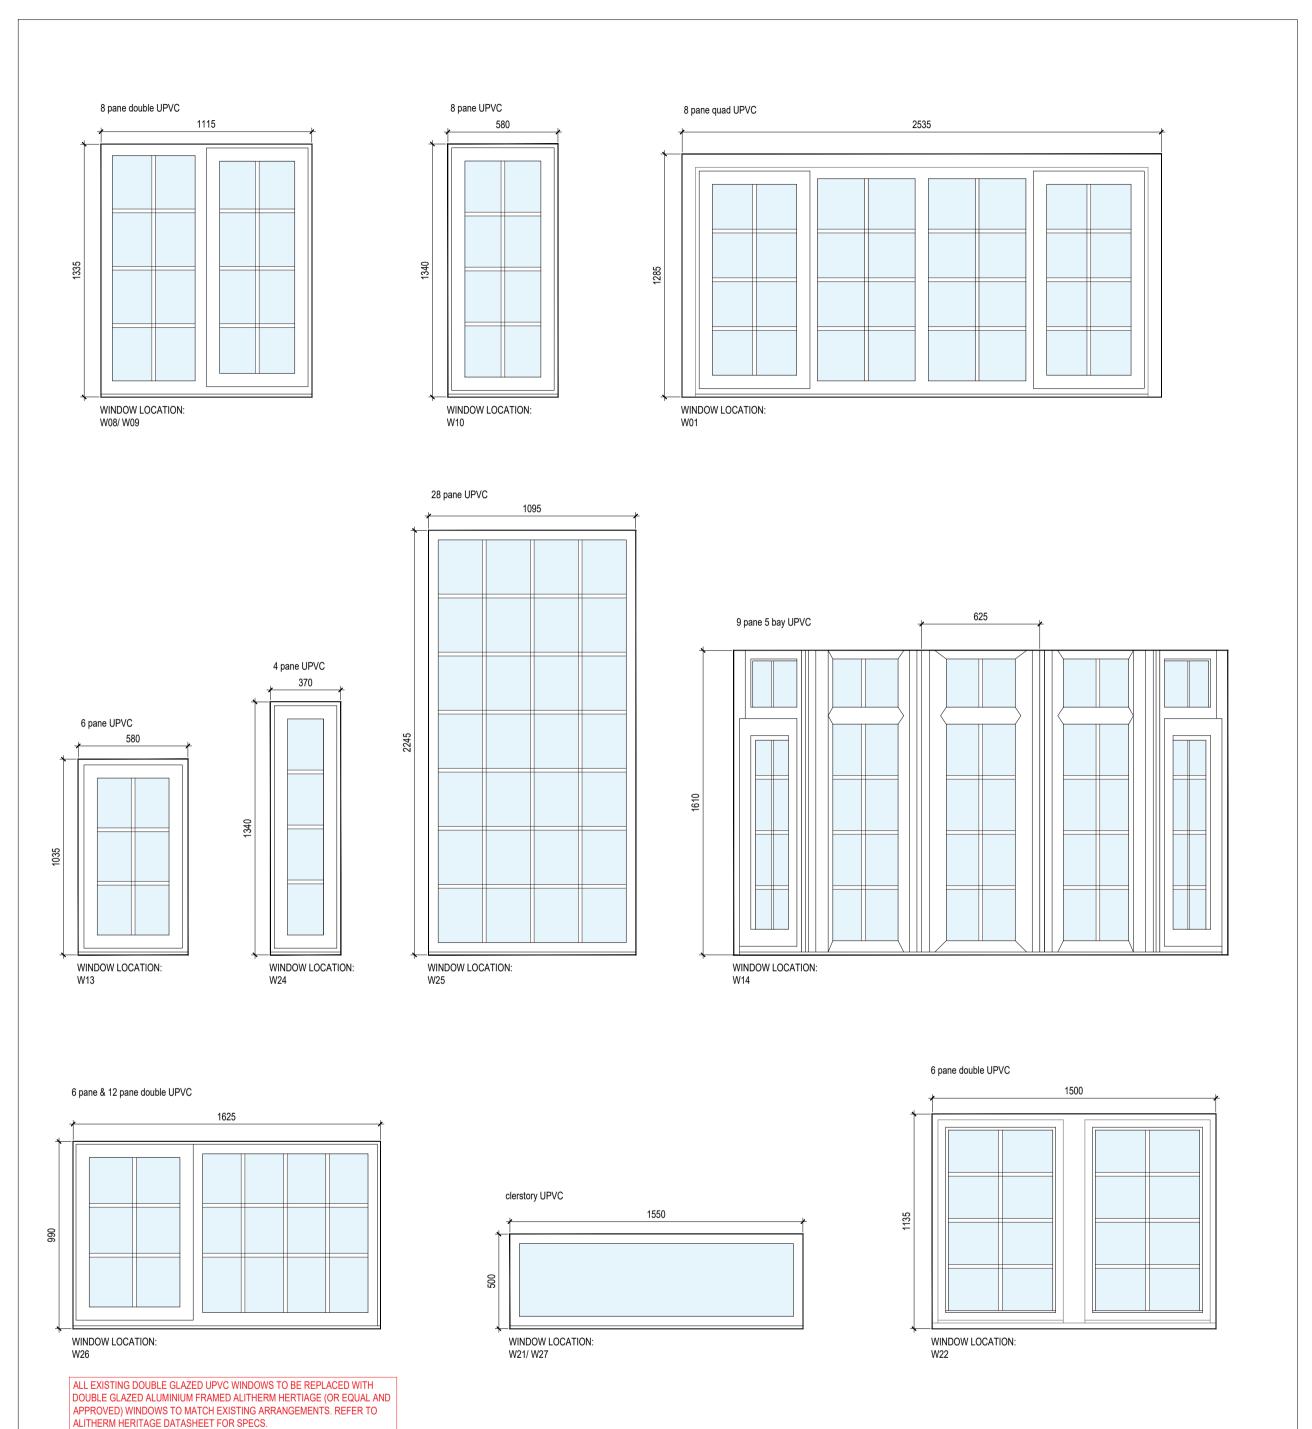

## EXISTING UPVC WINDOWS

CLIENT GORDON GALLOWAY DRAWING TITLE EXISTING WINDOW ELEVATIONS

PROJECT HARMONY HOUSE, LONGNIDDRY STATUS LBC

SCALE - A1 DATE 1:20 MA JOB NO. DWG 1127 (30)

date drawn by MAR 24' AS dwg. no. revision (30)090 -