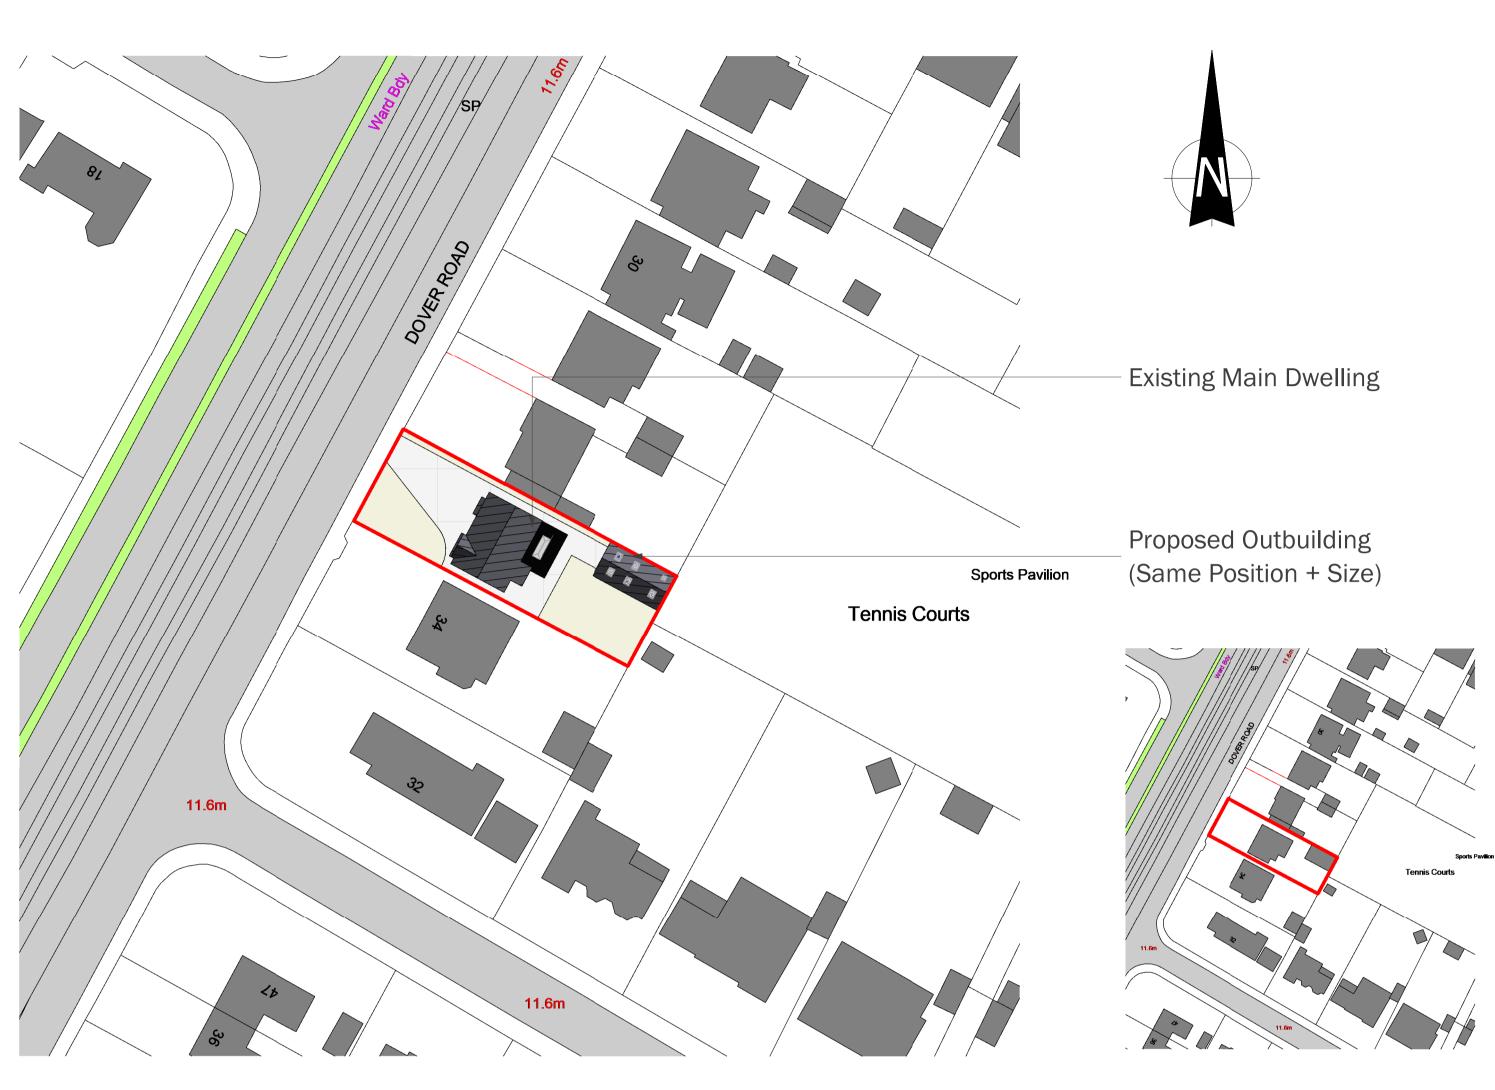

Site Plan (Scale 1-500) Scale 1:500@A1

0m 10m 20m SCALE 1:500 @ A1

30m

40m

50m

Site Plan (Scale 1-1250) Scale 1 : 1250 @ A1

Copyright of **NOVUS HAUS** Do not Scale from Drawings All Dimensions are to be checked on site Any Discrepancies are to be reported immediately to the Architect or Main Contractor