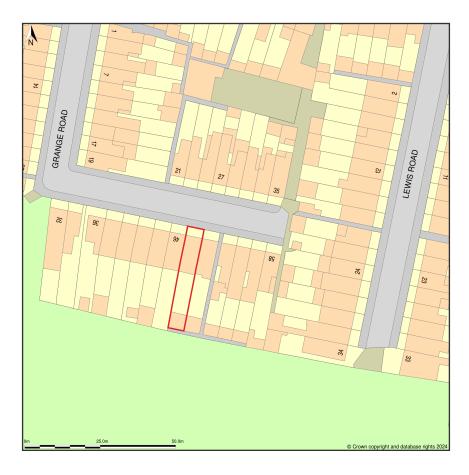

## 48, Grange Road, Southall, Ealing, UB1 1BY

Location Plan shows area bounded by: 512228.83, 179817.8 512370.25, 179959.22 (at a scale of 1:1250), OSGridRef: TQ12297988. The representation of a road, track or path is no evidence of a right of way. The representation of features as lines is no evidence of a property boundary.