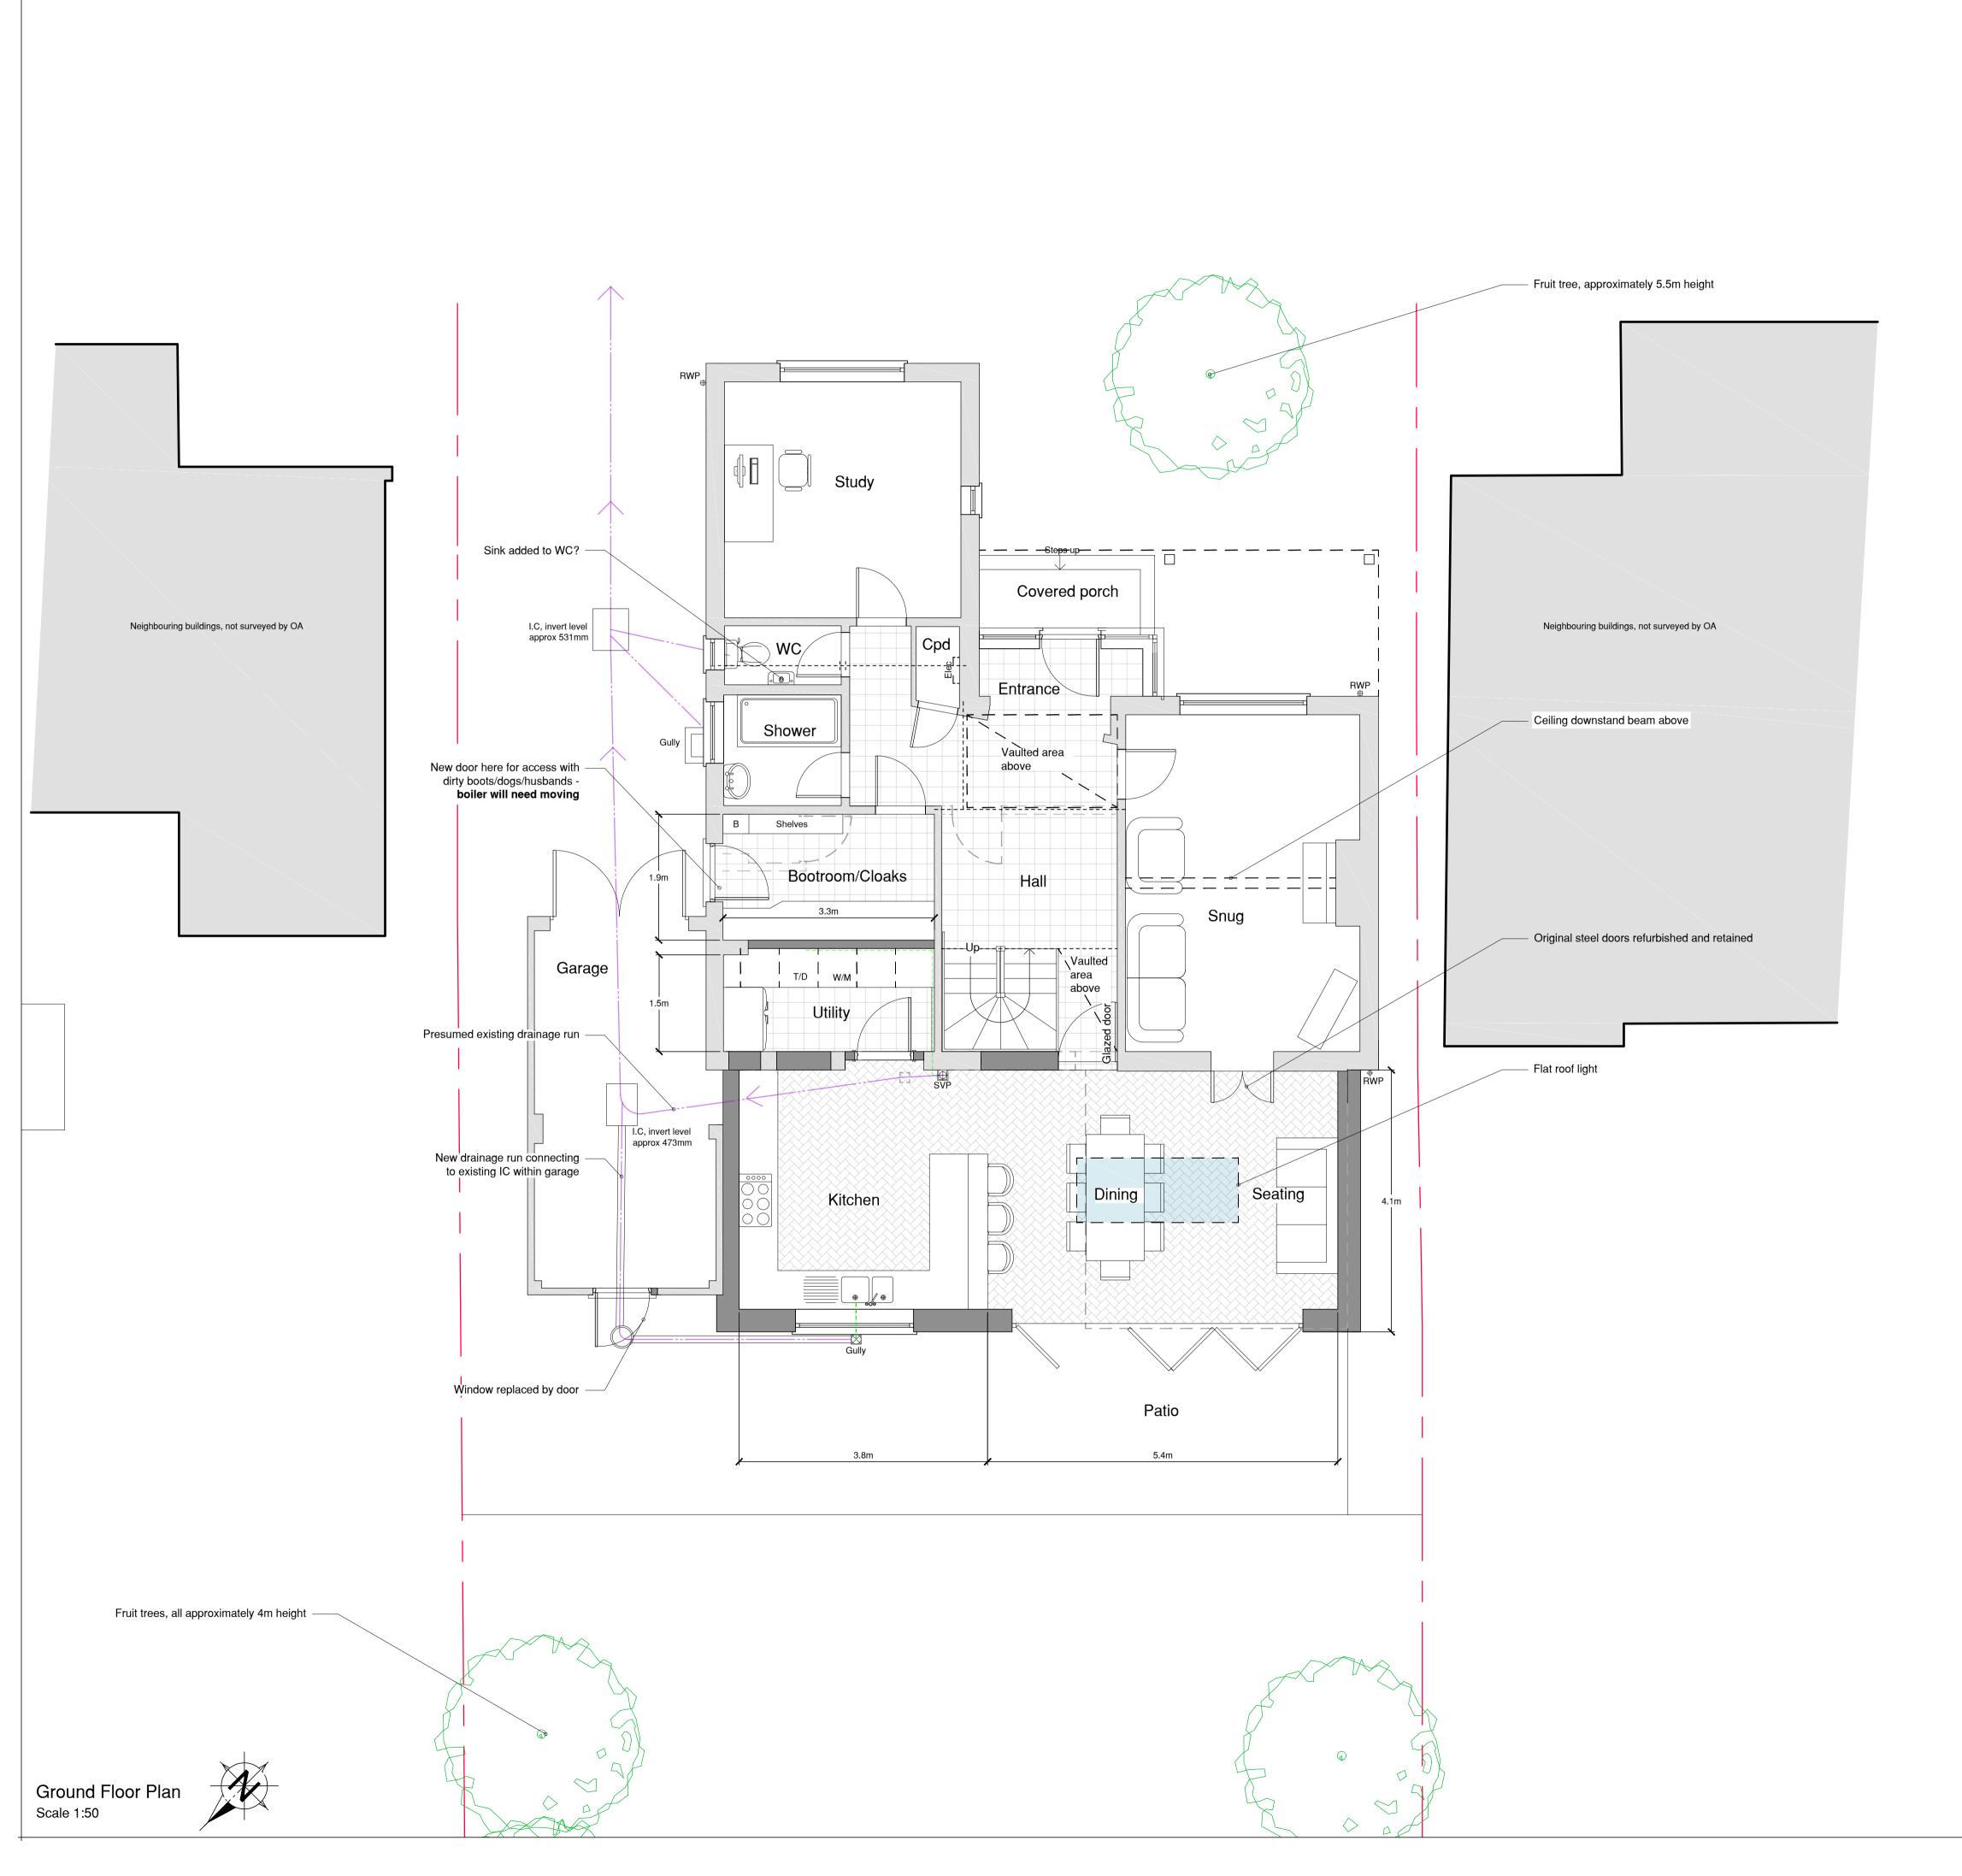

## Scale Bar Legend 0 1m 2m Scale Bar 1:50 Drainage Legend Existing foul drains Waste pipes

## Planning Stage Dimensions

All proposed planning stage dimensions shown are approximate and subject to constructional constraints and tolerances. For construction purposes these dimensions shown will be superceded by the working drawings.

Do not scale from this drawing: Any dimensions stated are for guidance only, all written and scaled dimensions are to be checked on site prior to commencement of works. Any discrepancies must be reported immediately.