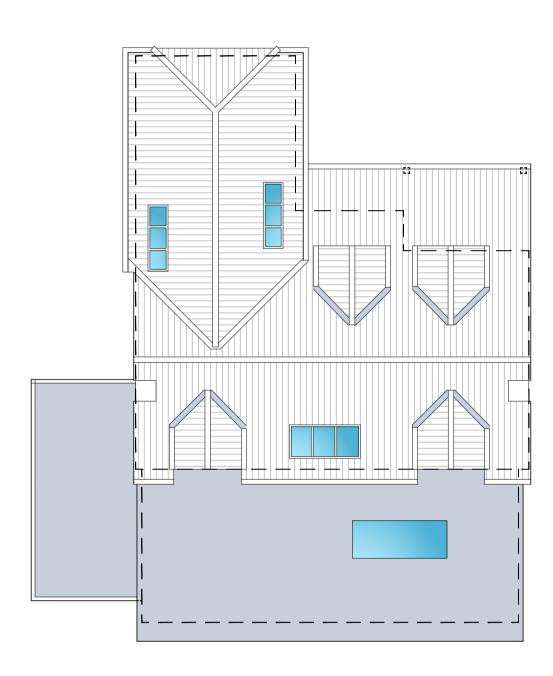

**Roof Plan** Scale 1:100

| Rev:       | Date:   | Details: |
|------------|---------|----------|
| <b>A</b> : |         |          |
| B:         |         |          |
| C:         |         |          |
| D:         |         |          |
| E:         |         |          |
| F:         |         |          |
| Site A     | ddress: |          |