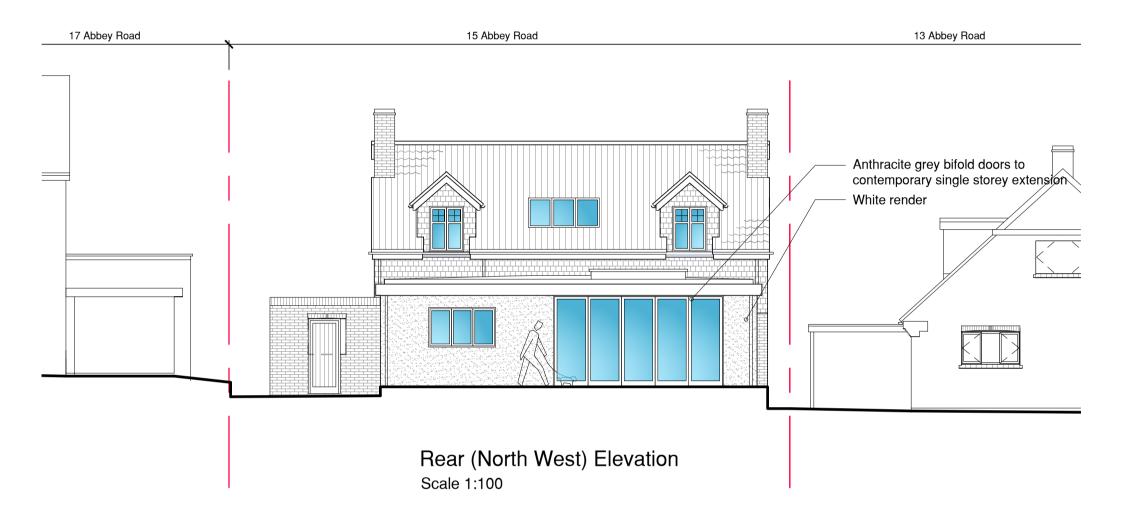

15 Abbey Road, Sudbury, Suffolk, CO10 1LA

Proposed first floor and rear extension

Mr and Mrs Swain Drawing Status: Planning Stage Drawn by:

Correct at A1 Drawing No: 1440-01-05 Date Created:

January 2024

Drawing Content:

Proposed Elevations, Roof Plan and Block Plan

Planning status:

Pre Application Building Regulation status:

This drawing is the copyright of Optimum Architecture Limited and may not be traced, copied (apart from for the sole purpose of carrying out the construction of the described works) or reproduced without prior written consent.