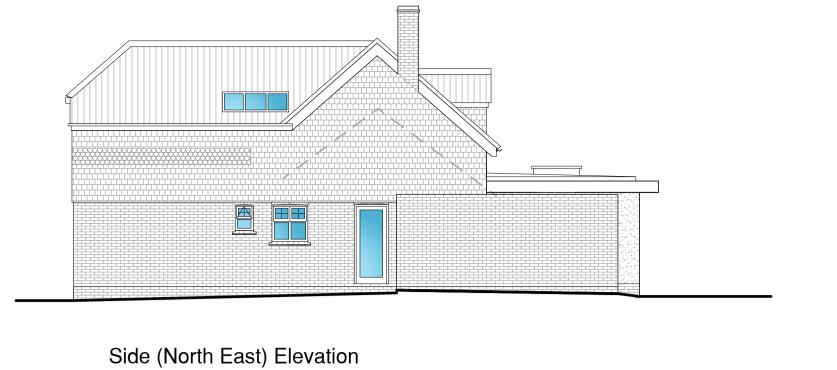

15 Abbey Road, Sudbury, Suffolk, CO10 1LA

Proposed first floor and rear extension

Mr and Mrs Swain Drawing Status: Planning Stage Drawn by:

Correct at A1 Drawing No: 1440-01-05 Date Created:

January 2024

Drawing Content:

Proposed Elevations, Roof Plan and Block Plan

Planning status:

Pre Application Building Regulation status:

This drawing is the copyright of Optimum Architecture Limited and may not be traced, copied (apart from for the sole purpose of carrying out the construction of the described works) or reproduced without prior written consent.