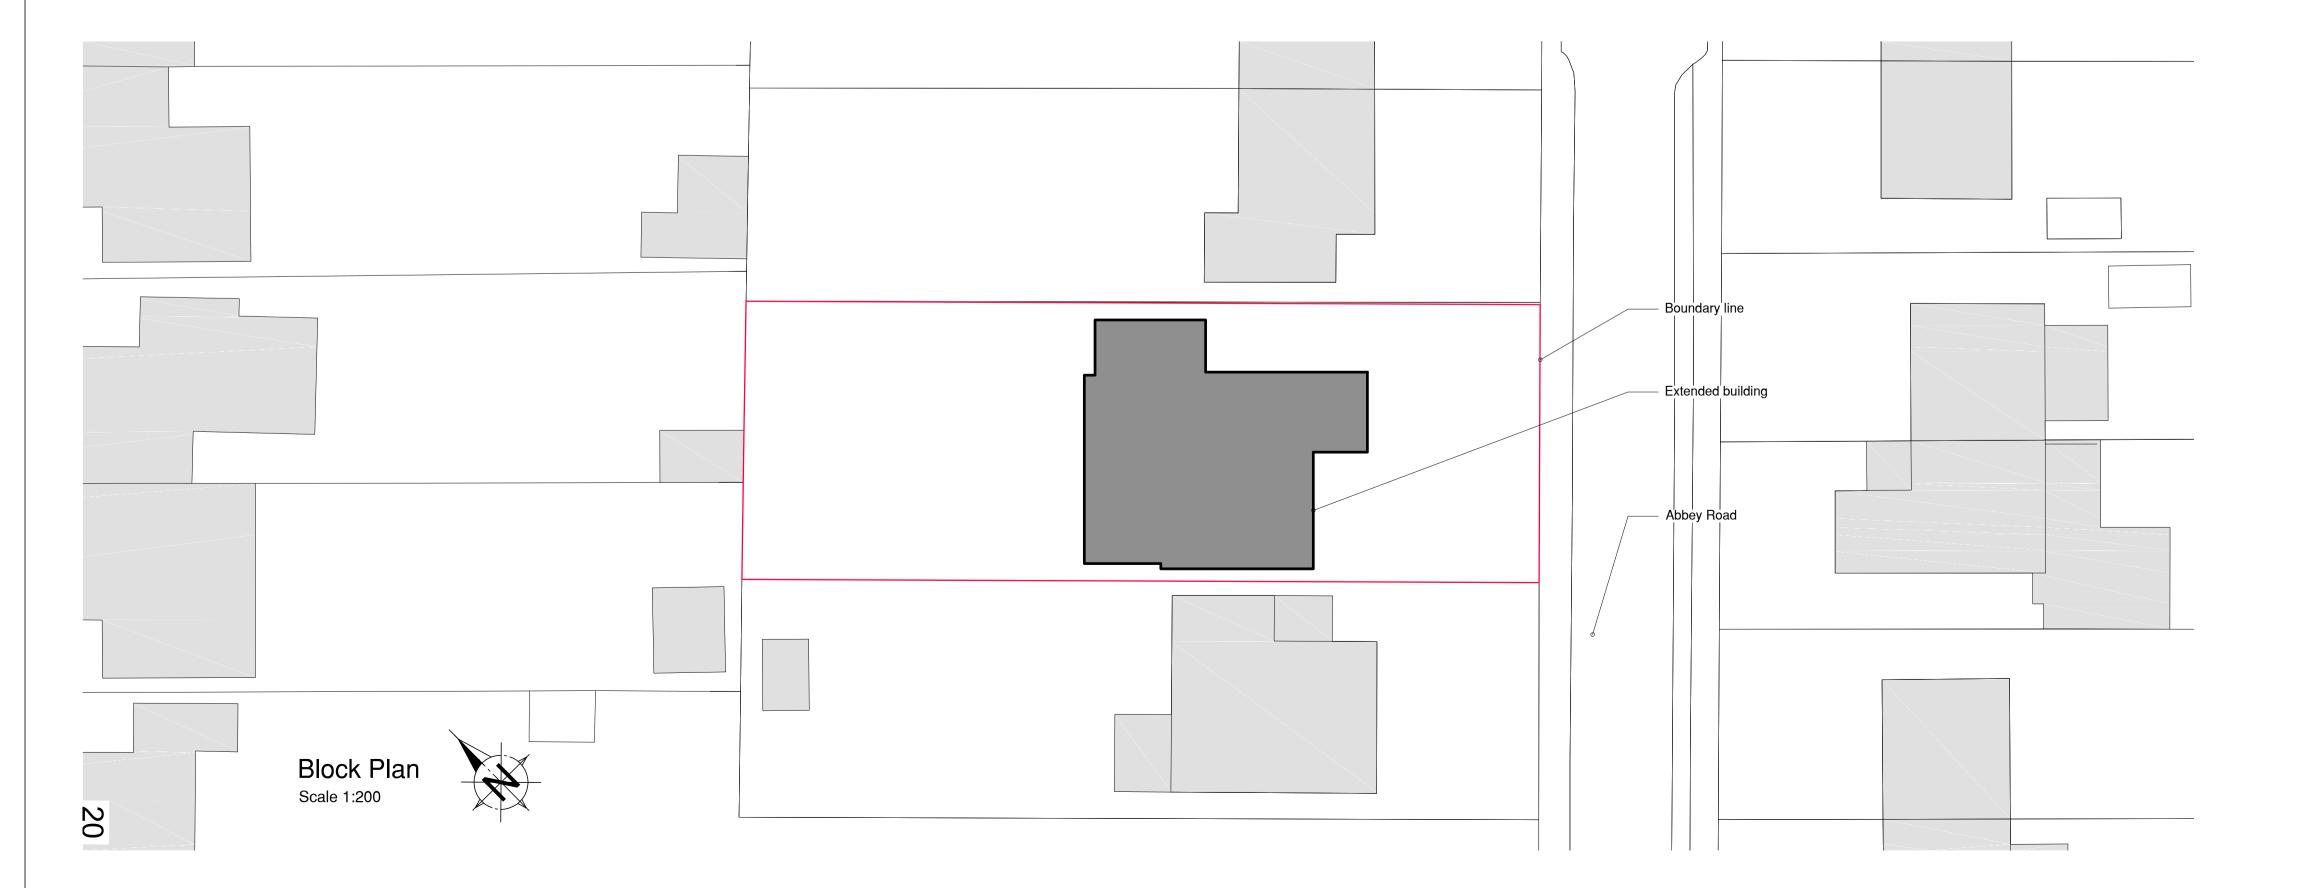

15 Abbey Road, Sudbury, Suffolk, CO10 1LA

Proposed first floor and rear extension

Mr and Mrs Swain Drawing Status: Planning Stage Drawn by:

Correct at A1 Drawing No: 1440-01-05 Date Created:

January 2024

Drawing Content:

Proposed Elevations, Roof Plan and Block Plan

Planning status:

Pre Application Building Regulation status:

This drawing is the copyright of Optimum Architecture Limited and may not be traced, copied (apart from for the sole purpose of carrying out the construction of the described works) or reproduced without prior written consent.