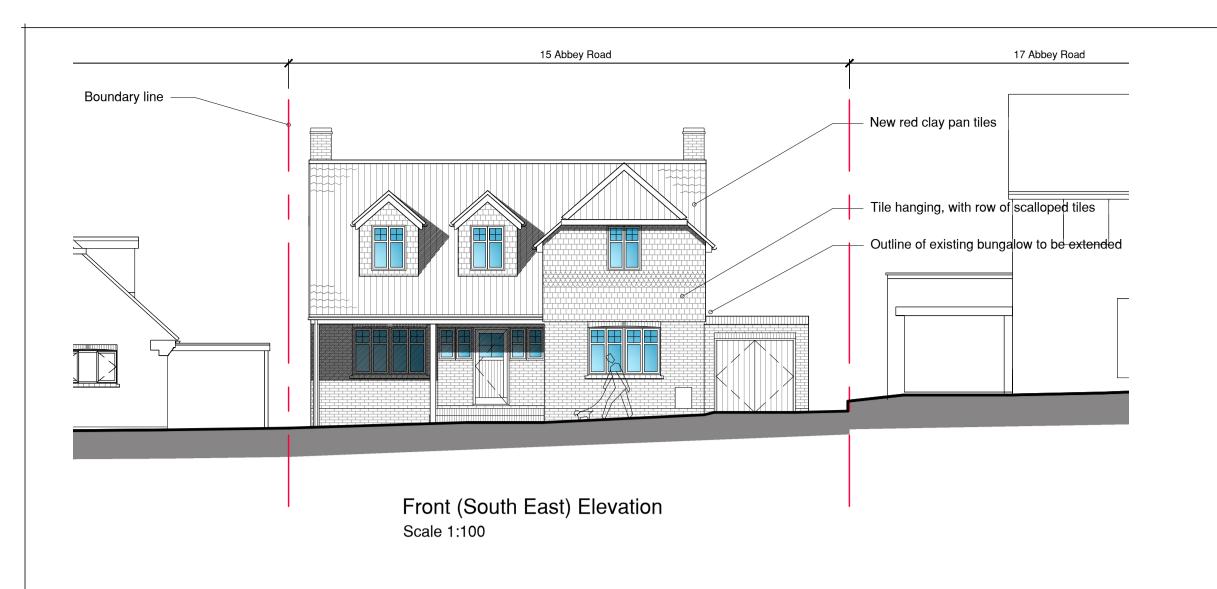

15 Abbey Road, Sudbury, Suffolk, CO10 1LA

Proposed first floor and rear extension

Mr and Mrs Swain Drawing Status: Planning Stage Drawn by:

Correct at A1 Drawing No: 1440-01-05 Date Created:

January 2024

Drawing Content:

Proposed Elevations, Roof Plan and Block Plan

Planning status:

Pre Application Building Regulation status:

This drawing is the copyright of Optimum Architecture Limited and may not be traced, copied (apart from for the sole purpose of carrying out the construction of the described works) or reproduced without prior written consent.