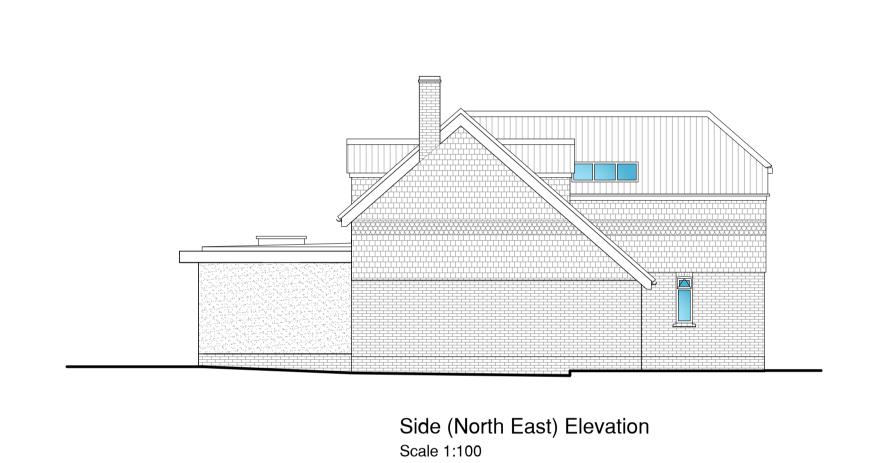

15 Abbey Road, Sudbury, Suffolk, CO10 1LA

Proposed first floor and rear extension

Mr and Mrs Swain Drawing Status: Planning Stage Drawn by:

Correct at A1 Drawing No: 1440-01-05 Date Created:

January 2024

Drawing Content:

Proposed Elevations, Roof Plan and Block Plan

Planning status:

Pre Application Building Regulation status:

This drawing is the copyright of Optimum Architecture Limited and may not be traced, copied (apart from for the sole purpose of carrying out the construction of the described works) or reproduced without prior written consent.