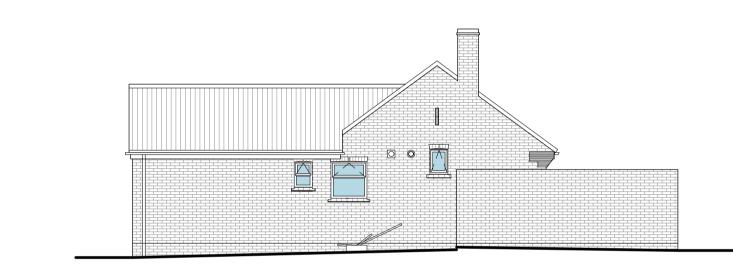

Scale 1:100





| Block Plan<br>Scale 1:20                                  |                                              |
|-----------------------------------------------------------|----------------------------------------------|
| Scale Bar Legend                                          |                                              |
| 0 1m 2m<br>Scale Bar 1:50                                 |                                              |
| Drainage Legend                                           |                                              |
| Existing foul drains Waste pipes                          |                                              |
| Rev:  Date:  Details:    A:                               |                                              |
| D:    E:    F: