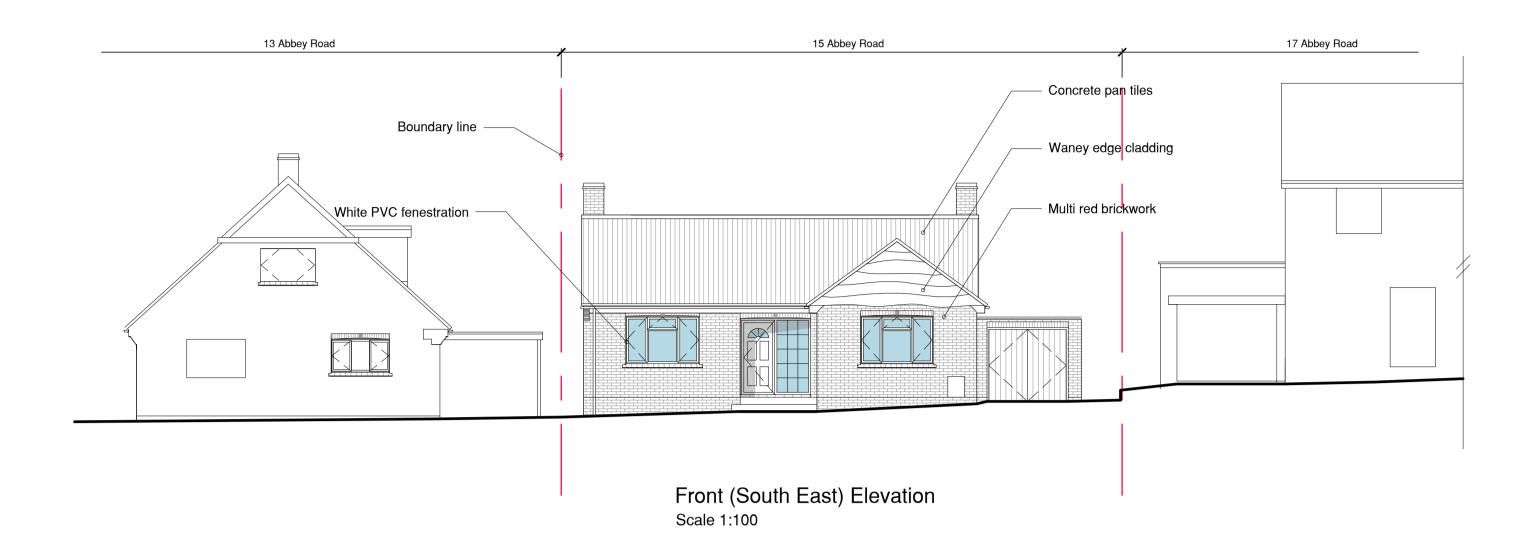

Scale 1:100

| Block Plan<br>Scale 1:20                                  |                                              |
|-----------------------------------------------------------|----------------------------------------------|
| Scale Bar Legend                                          |                                              |
| 0 1m 2m<br>Scale Bar 1:50                                 |                                              |
| Drainage Legend                                           |                                              |
| Existing foul drains Waste pipes                          |                                              |
| Rev:  Date:  Details:    A:                               |                                              |
| D:    E:    F:                                            |                                              |
| Site Address:<br>5 Abbey Road, Sudbury, Suffolk, CO10 1LA |                                              |
| Project:<br>Proposed first floor and rear extension       |                                              |
| Client:<br>Mr and Mrs Swain<br>Drawing Status:            | Scales:<br>Correct at A1<br>Drawing No:      |
| Survey As Existing<br><sup>Drawn by:</sup><br>DC          | 1440-01-01<br>Date Created:<br>December 2023 |
| Drawing Content:<br>Existing Ground Floor Plan            |                                              |
| Planning status:<br>Building Regulation status:           |                                              |
| OPTIMUM<br>Architecture Ltd                               | ture.co.uk CHARTERED PRACTICE                |