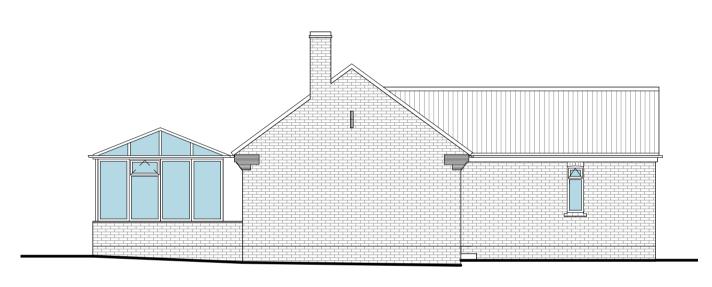

Scale 1:100

| Block Plan<br>Scale 1:20                                  |                                              |
|-----------------------------------------------------------|----------------------------------------------|
| Scale Bar Legend                                          |                                              |
| 0 1m 2m<br>Scale Bar 1:50                                 |                                              |
| Drainage Legend                                           |                                              |
| Existing foul drains Waste pipes                          |                                              |
| Rev:  Date:  Details:    A:                               |                                              |
| D:    E:    F:                                            |                                              |
| Site Address:<br>5 Abbey Road, Sudbury, Suffolk, CO10 1LA |                                              |
| Project:<br>Proposed first floor and rear extension       |                                              |
| Client:<br>Mr and Mrs Swain<br>Drawing Status:            | Scales:<br>Correct at A1<br>Drawing No:      |
| Survey As Existing<br><sup>Drawn by:</sup><br>DC          | 1440-01-01<br>Date Created:<br>December 2023 |
| Drawing Content:<br>Existing Ground Floor Plan            |                                              |
| Planning status:<br>Building Regulation status:           |                                              |
| OPTIMUM<br>Architecture Ltd                               | ture.co.uk CHARTERED PRACTICE                |