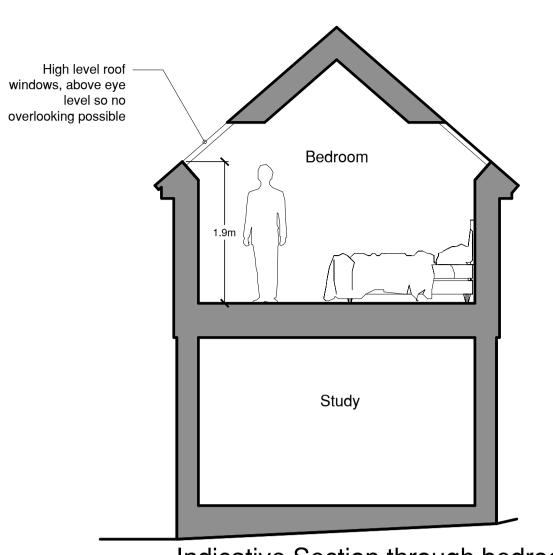

Indicative Section through bedroom
Scale 1:50

First Floor Plan Scale 1:50



## Scale Bar Legend

0 1m 2m 0 1m 2m 3m 4m 5m

Scale Bar 1:50 Scale Bar 1:100



Example colour pallete - Red brickwork, tile hanging, Red roof tiles



Tile hanging example



Example porch recessed beneath roof overhang

| Rev: | Date: | Details: |
|------|-------|----------|
| A:   |       |          |
| B:   |       |          |
| C:   |       |          |
| D:   |       |          |
| E:   |       |          |
| F:   |       |          |

## Site Addre

15 Abbey Road, Sudbury, Suffolk, CO10 1LA

## Proje

Proposed first floor and rear extension

Mr and Mrs Swain
Drawing Status:
Planning Stage

Correct at A1

Drawing No:
1440-01-04

Date Created:
December 2023

Drawing Content:

Drawn by:

Proposed First Fl