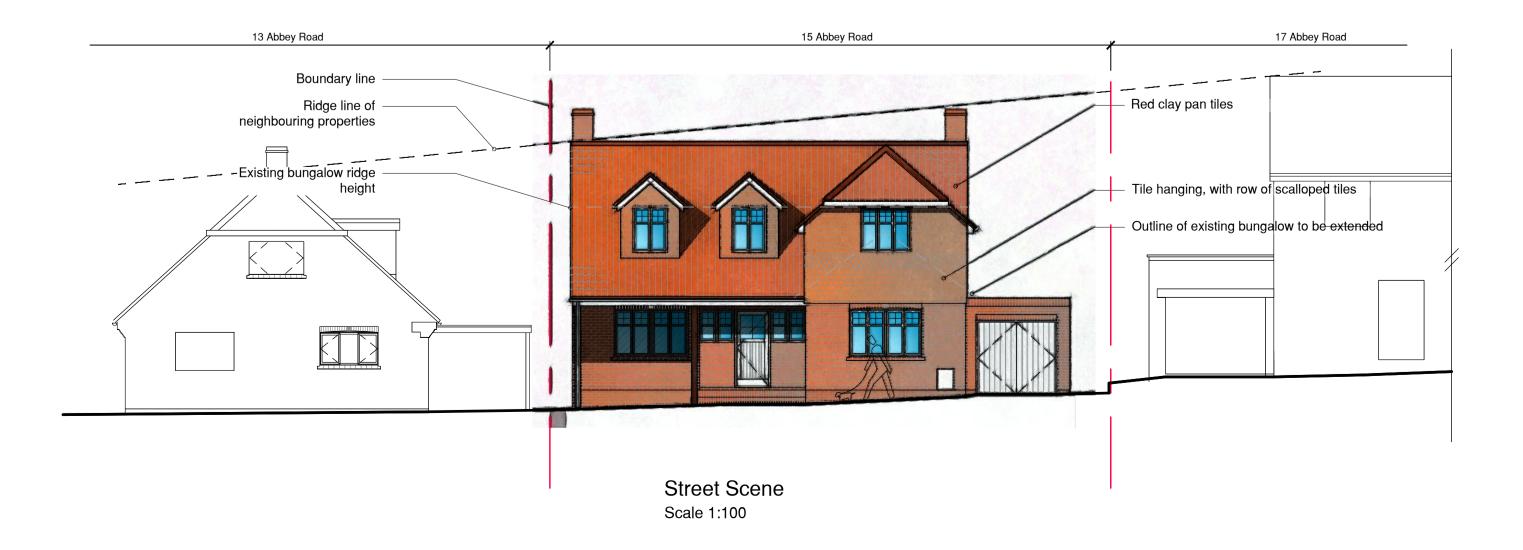

Proposed First Floor Plan, Street Scene and Materials

Planning status:
Pre Application
Building Regulation status:

This drawing is the copyright of Optimum Architecture Limited and may not be traced, copied (apart from for the sole purpose of carrying out the construction of the described works) or reproduced without prior written consent.