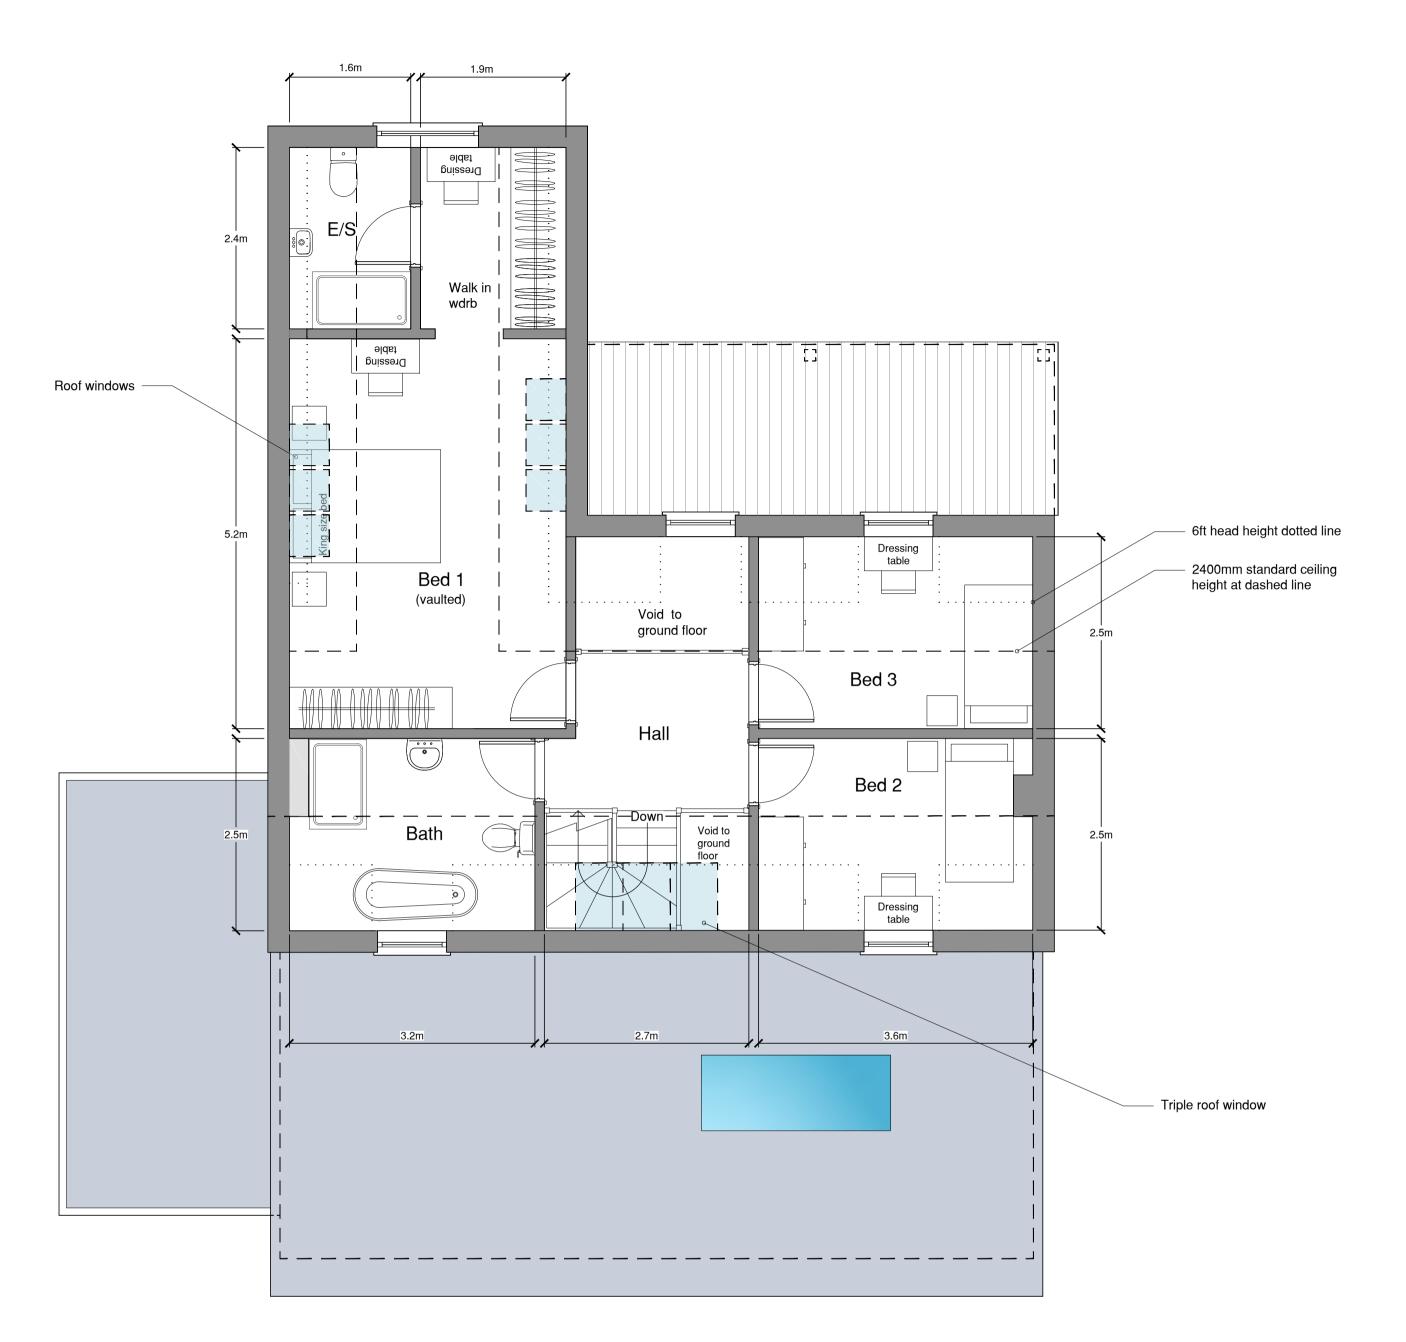

Indicative Section through bedroom
Scale 1:50

First Floor Plan Scale 1:50



## Scale Bar Legend

0 1m 2m 0 1m 2m 3m 4m 5m

Scale Bar 1:50 Scale Bar 1:100



Example colour pallete - Red brickwork, tile hanging, Red roof tiles



Tile hanging example



Example porch recessed beneath roof overhang

| Rev: | Date: | Details: |
|------|-------|----------|
| A:   |       |          |
| B:   |       |          |
| C:   |       |          |
| D:   |       |          |
| E:   |       |          |
| F:   |       |          |

## Site Addre

15 Abbey Road, Sudbury, Suffolk, CO10 1LA

## Proje

Proposed first floor and rear extension

Mr and Mrs Swain
Drawing Status:
Planning Stage

Correct at A1

Drawing No:
1440-01-04

Date Created:
December 2023

Drawing Content:

Drawn by:

Proposed First