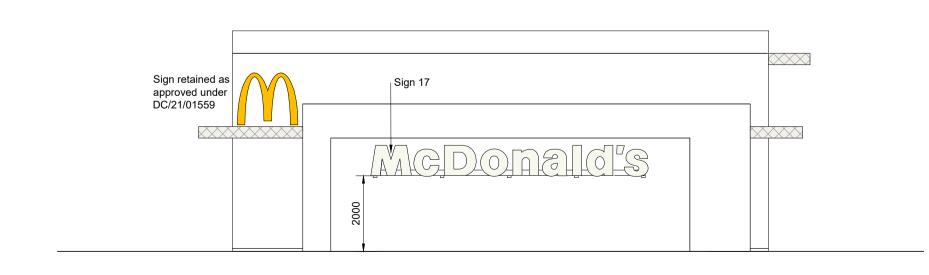

## NORTH ELEVATION

| BUILDING SIGN SCHEDULE - ERDDS SIGNAGE (BUTTERFIELDS SIGNS) |              |     |                     |                                  |                             |     |     |                           |
|-------------------------------------------------------------|--------------|-----|---------------------|----------------------------------|-----------------------------|-----|-----|---------------------------|
| ADVERT REF                                                  | SIGN<br>TYPE | QTY | SIZE (mm)           | MATERIALS                        | HEIGHT (mm)<br>ABOVE GROUND | \ , | · , | ILLUMINATION              |
| LETTERS                                                     | SIGN 17      | 1   | 7202W x 100D x 800H | White acrylic "McDonald's" text. | Refer to Elevations         | N/A | 800 | STATIC -<br>Max. 600cd/m² |