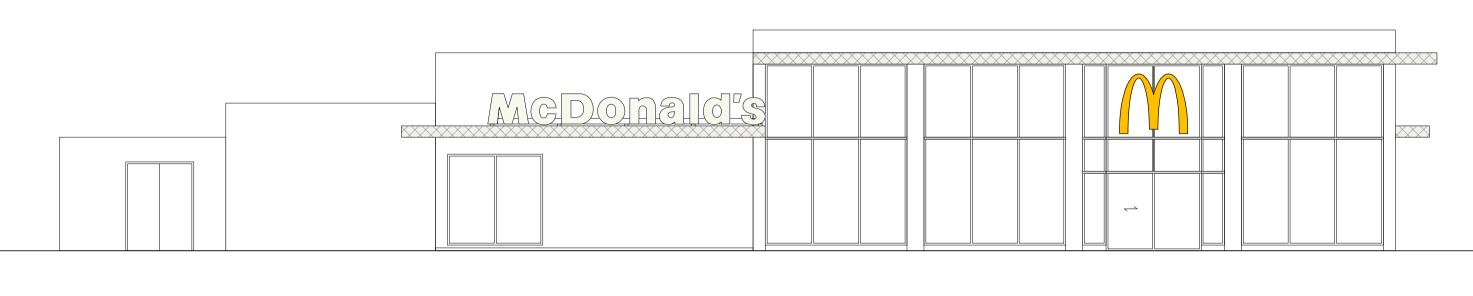

## PROPOSED ELEVATIONS

EAST ELEVATION

WEST ELEVATION

## NORTH ELEVATION

| BUILDING SIGN SCHEDULE - ERDDS SIGNAGE (BUTTERFIELDS SIGNS) |              |     |                     |                                  |                             |     |     |                           |
|-------------------------------------------------------------|--------------|-----|---------------------|----------------------------------|-----------------------------|-----|-----|---------------------------|
| ADVERT REF                                                  | SIGN<br>TYPE | QTY | SIZE (mm)           | MATERIALS                        | HEIGHT (mm)<br>ABOVE GROUND | \ , | · , | ILLUMINATION              |
| LETTERS                                                     | SIGN 17      | 1   | 7202W x 100D x 800H | White acrylic "McDonald's" text. | Refer to Elevations         | N/A | 800 | STATIC -<br>Max. 600cd/m² |