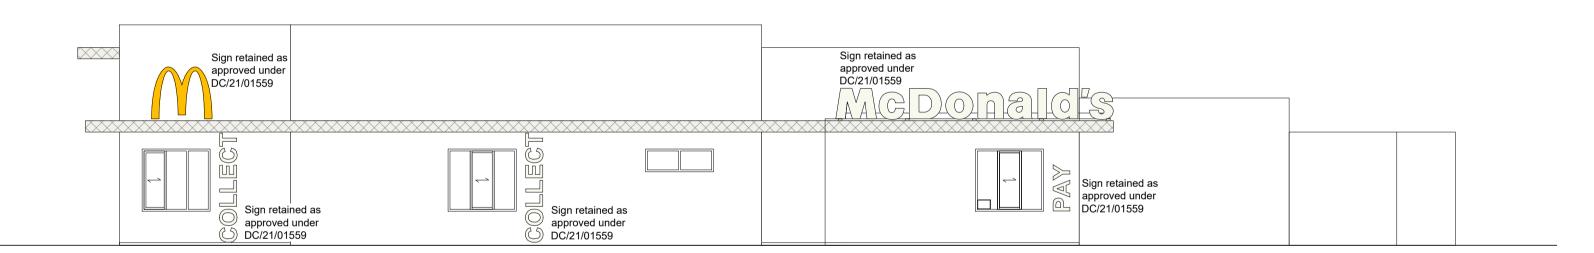

## NORTH ELEVATION

| BUILDING SIGN SCHEDULE - ERDDS SIGNAGE (BUTTERFIELDS SIGNS) |              |     |                     |                                  |                             |     |     |                           |
|-------------------------------------------------------------|--------------|-----|---------------------|----------------------------------|-----------------------------|-----|-----|---------------------------|
| ADVERT REF                                                  | SIGN<br>TYPE | QTY | SIZE (mm)           | MATERIALS                        | HEIGHT (mm)<br>ABOVE GROUND | \ , | · , | ILLUMINATION              |
| LETTERS                                                     | SIGN 17      | 1   | 7202W x 100D x 800H | White acrylic "McDonald's" text. | Refer to Elevations         | N/A | 800 | STATIC -<br>Max. 600cd/m² |

## PROPOSED ELEVATIONS

EAST ELEVATION

WEST ELEVATION