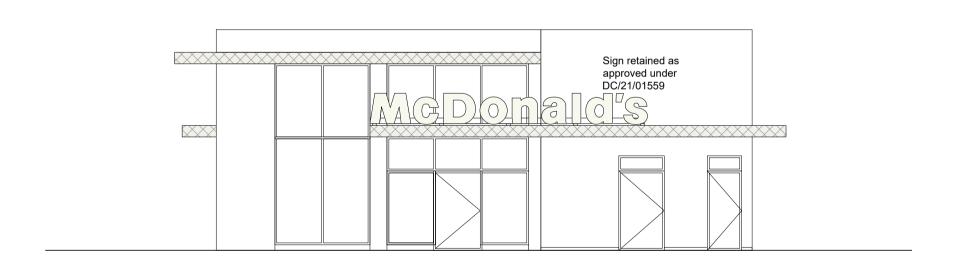

## PROPOSED ELEVATIONS

EAST ELEVATION

WEST ELEVATION

## NORTH ELEVATION

| BUILDING SIGN SCHEDULE - ERDDS SIGNAGE (BUTTERFIELDS SIGNS) |              |     |                     |                                  |                             |     |     |                           |
|-------------------------------------------------------------|--------------|-----|---------------------|----------------------------------|-----------------------------|-----|-----|---------------------------|
| ADVERT REF                                                  | SIGN<br>TYPE | QTY | SIZE (mm)           | MATERIALS                        | HEIGHT (mm)<br>ABOVE GROUND | \ , | · , | ILLUMINATION              |
| LETTERS                                                     | SIGN 17      | 1   | 7202W x 100D x 800H | White acrylic "McDonald's" text. | Refer to Elevations         | N/A | 800 | STATIC -<br>Max. 600cd/m² |