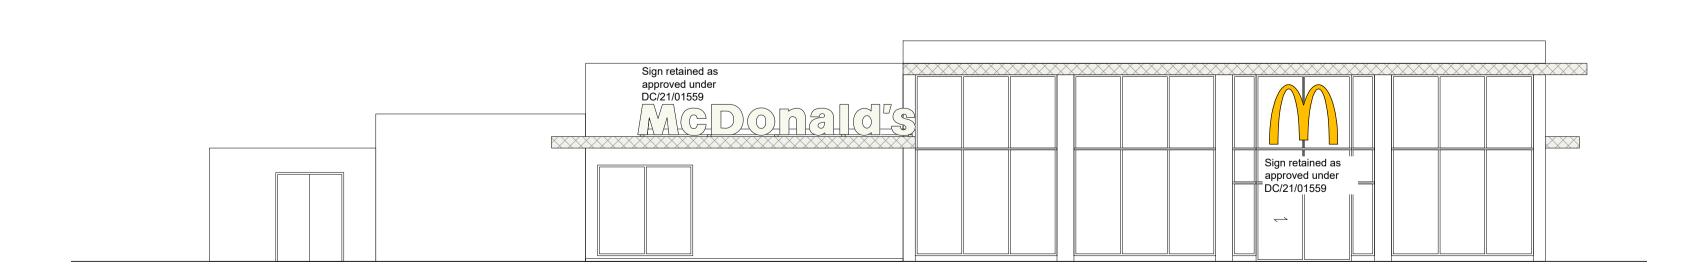

## PROPOSED ELEVATIONS

EAST ELEVATION

WEST ELEVATION

## NORTH ELEVATION

| BUILDING SIGN SCHEDULE - ERDDS SIGNAGE (BUTTERFIELDS SIGNS) |              |     |                     |                                  |                             |     |     |                           |
|-------------------------------------------------------------|--------------|-----|---------------------|----------------------------------|-----------------------------|-----|-----|---------------------------|
| ADVERT REF                                                  | SIGN<br>TYPE | QTY | SIZE (mm)           | MATERIALS                        | HEIGHT (mm)<br>ABOVE GROUND | \ , | · , | ILLUMINATION              |
| LETTERS                                                     | SIGN 17      | 1   | 7202W x 100D x 800H | White acrylic "McDonald's" text. | Refer to Elevations         | N/A | 800 | STATIC -<br>Max. 600cd/m² |