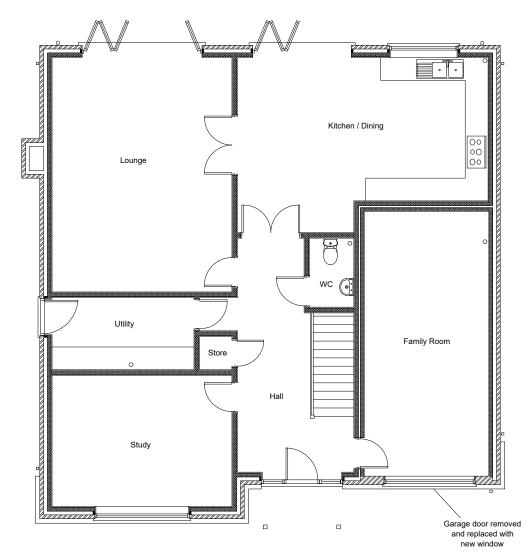

Existing Front Elevation
Scale 1:100

Existing Roof Plan Scale 1:200 (remains unchanged)

Existing Ground Floor Plan Scale 1:100

Proposed Ground Floor Plan Scale 1:100