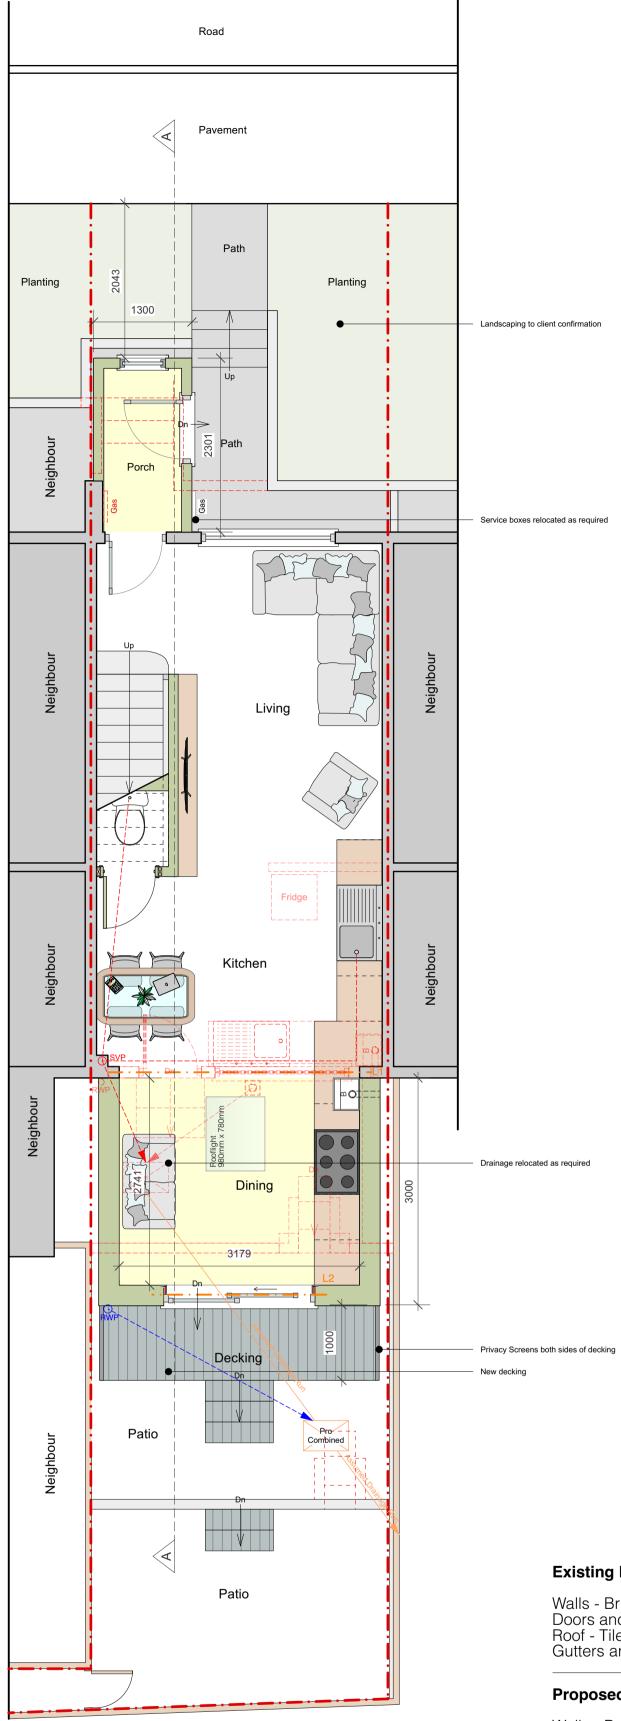

Porch External Area = 2.9sqm Highest Point = 3.0m Distance to boundary curtilage to highway = 2.1m

Single Storey Rear Extension Eaves Highest Point = 3.3m Highest Point = 4.2m Distance from existing dwelling = 3.0m

Proposed Walls

Existing Walls

----- Demolition lines

1:50

Apr 24

Job Title

South West (Side) Elevation

0 2 4 Scale 1:50