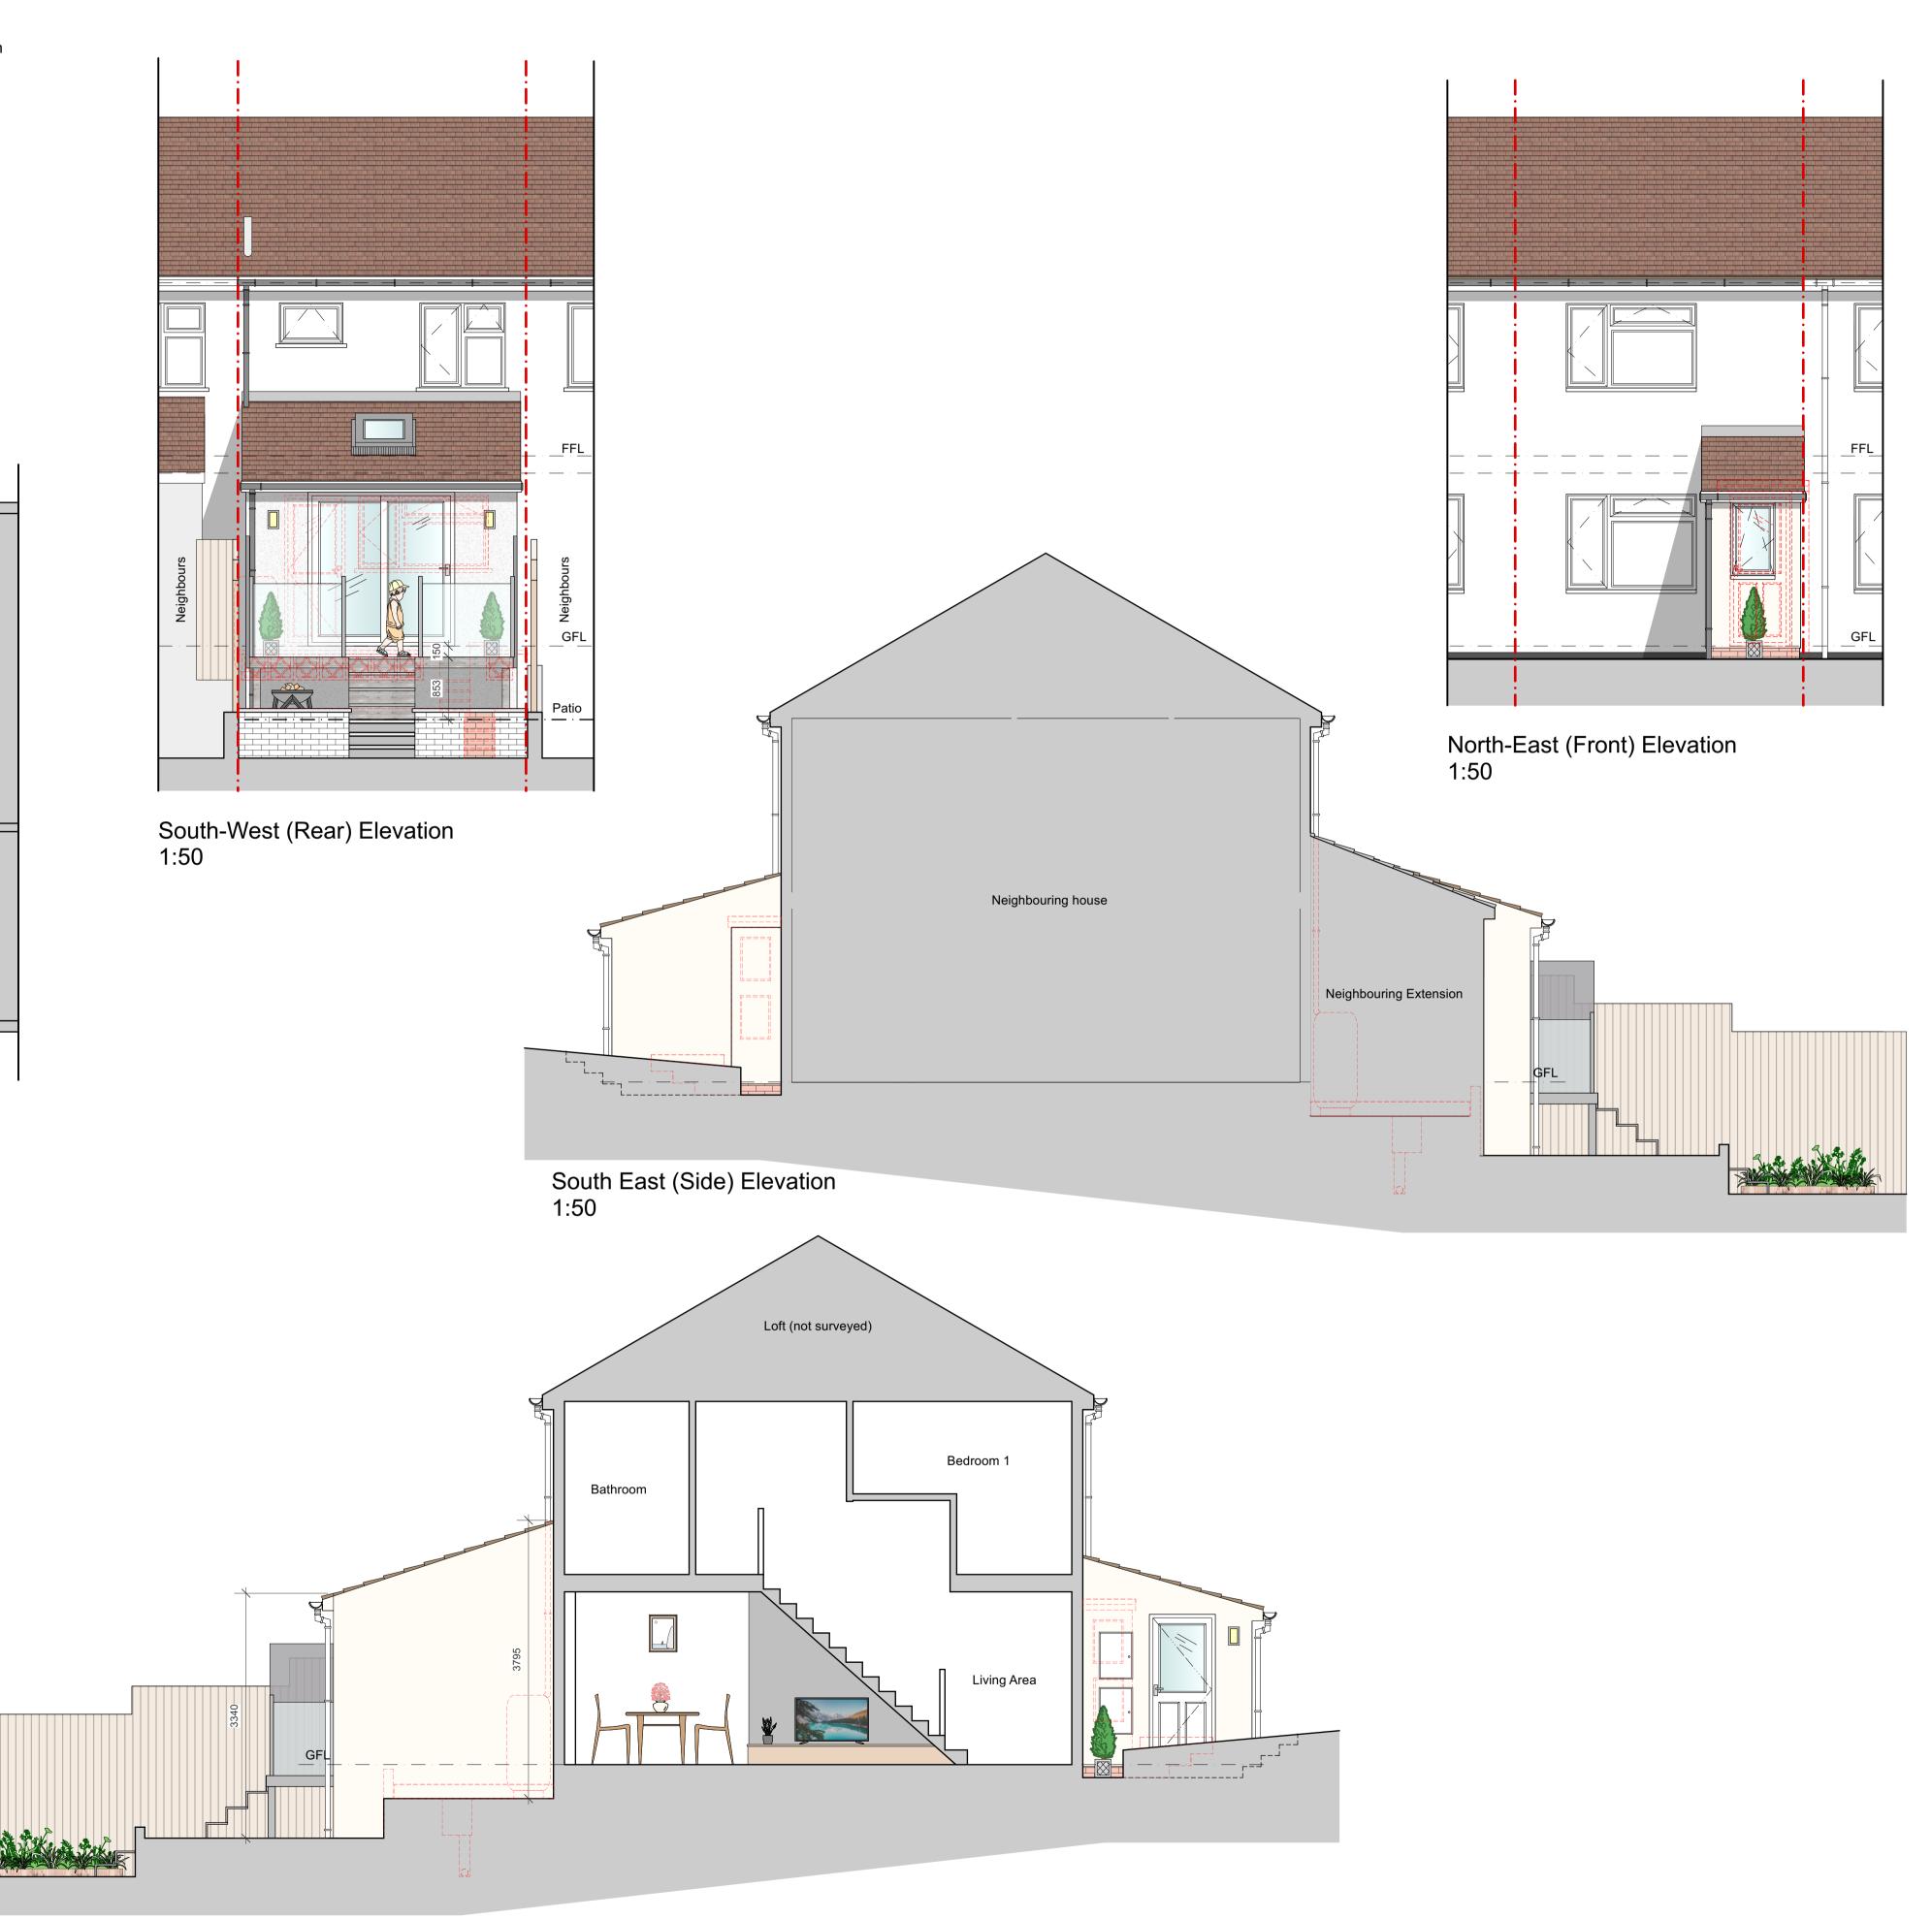

Porch External Area = 2.9sqm Highest Point = 3.0m Distance to boundary curtilage to highway = 2.1m

Single Storey Rear Extension Eaves Highest Point = 3.3m Highest Point = 4.2m Distance from existing dwelling = 3.0m

Proposed Walls

Existing Walls

----- Demolition lines

1:50

Apr 24

Job Title

South West (Side) Elevation

0 2 4 Scale 1:50