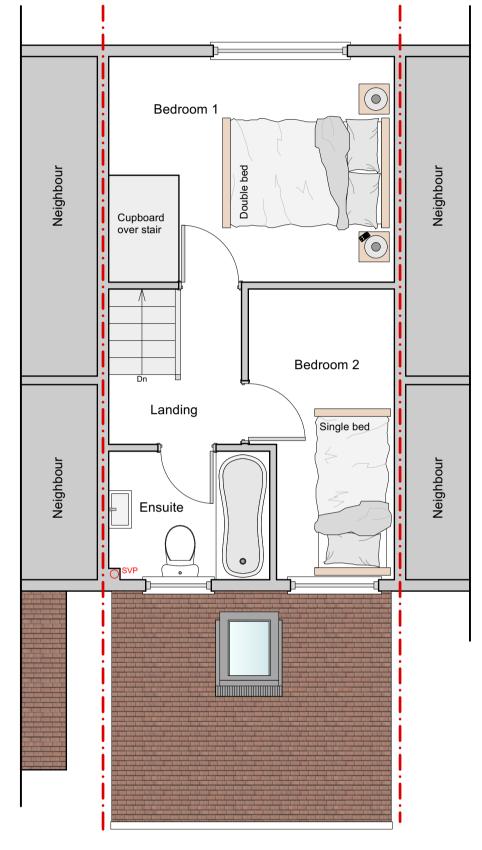

Porch External Area = 2.9sqm Highest Point = 3.0m Distance to boundary curtilage to highway = 2.1m

Single Storey Rear Extension Eaves Highest Point = 3.3m Highest Point = 4.2m Distance from existing dwelling = 3.0m



First Floor Plan 1:50

## Existing Material Palette

Walls - Brick base course & Render Doors and Windows - uPVC Roof - Tiles

## Gutters and Down pipes - Black uPVC

## Proposed Material Palette

Walls - Brick base course & Render to match existing Doors and Windows - uPVC to match existing Roof - Tiles to match existing Gutters and Down pipes - Black uPVC to match existing

Proposed Walls

Existing Walls

----- Demolition lines



1:50



Apr 24

Job Title



South West (Side) Elevation

0 2 4 Scale 1:50

Do not scale off drawings unless for planning purposes. No work to commence before appropriate approvals are granted. It is the contractor's responsibility to ensure possession of approved drawings. All sizes are to be checked and confirmed on site prior to commencement of works/order