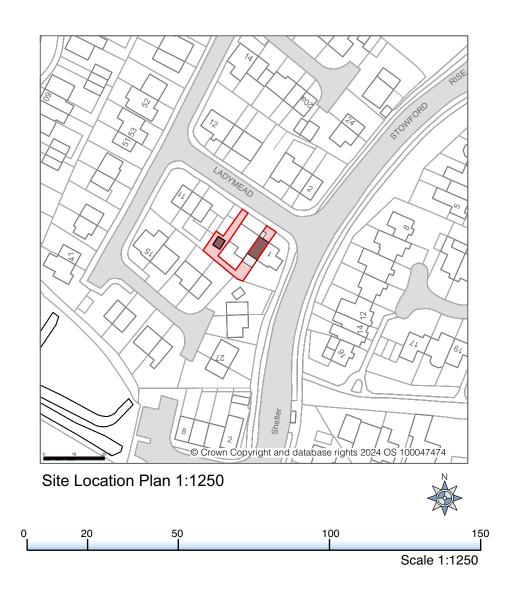

|                                |       |        |                             |                                        |              |                | Do not scale off drawings<br>granted. It is the contractor's                  |
|--------------------------------|-------|--------|-----------------------------|----------------------------------------|--------------|----------------|-------------------------------------------------------------------------------|
| 06.Ladymead.SLP A              | at A3 | Apr 24 | Drawing Name                | Job Title                              | Revision     | Drawing Status | confirmed on site prior to co<br>used or reproduced without<br>under CDM 2015 |
| 3 Ladymead, Sidmouth, EX10 9XN |       |        | Proposed Site Location Plan | Single Storey Rear Extension and Porch | A - Proposed | Survey         |                                                                               |