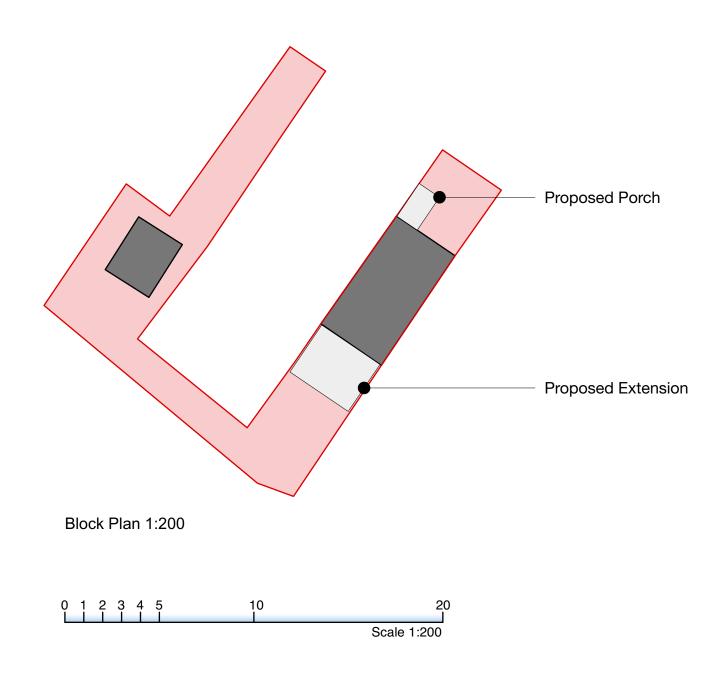

|                                |       |        |                             |                                        |              |                | Do not scale off drawings<br>granted. It is the contractor's                  |
|--------------------------------|-------|--------|-----------------------------|----------------------------------------|--------------|----------------|-------------------------------------------------------------------------------|
| 06.Ladymead.SLP A              | at A3 | Apr 24 | Drawing Name                | Job Title                              | Revision     | Drawing Status | confirmed on site prior to co<br>used or reproduced without<br>under CDM 2015 |
| 3 Ladymead, Sidmouth, EX10 9XN |       |        | Proposed Site Location Plan | Single Storey Rear Extension and Porch | A - Proposed | Survey         |                                                                               |