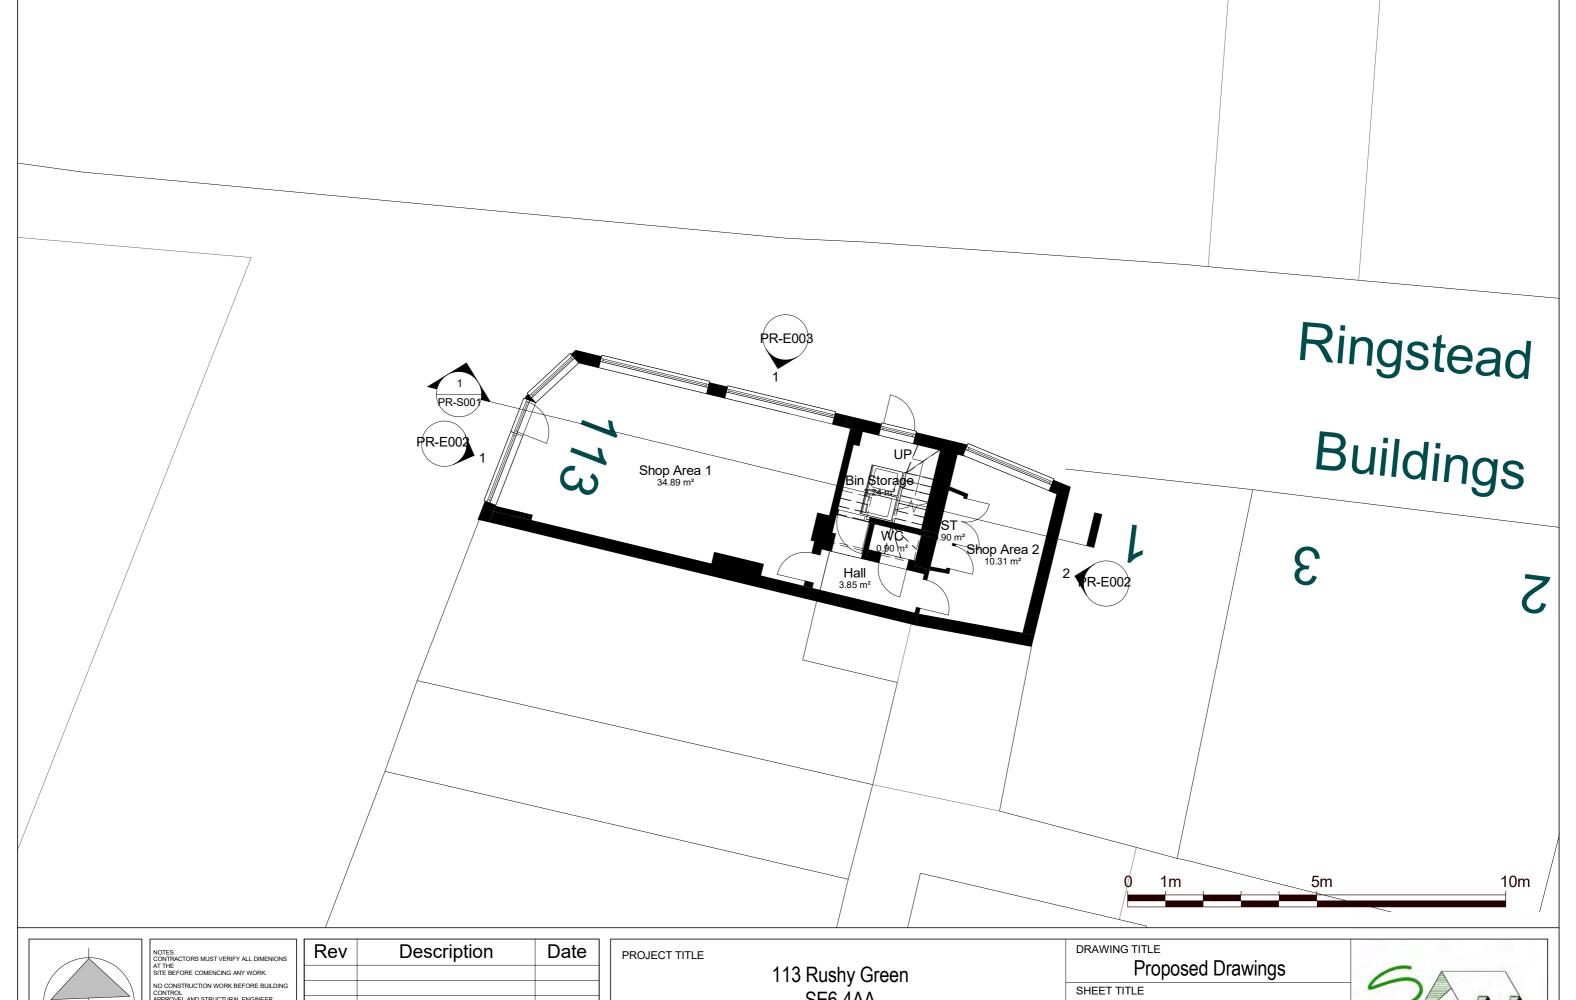

| ROJECT TITLE |                 |
|--------------|-----------------|
|              | 113 Rushy Green |
|              | SE6 4AA         |

8216

Project number

Date

March 2024

Drawing number

PR-P001

**Ground Floor Plan** 