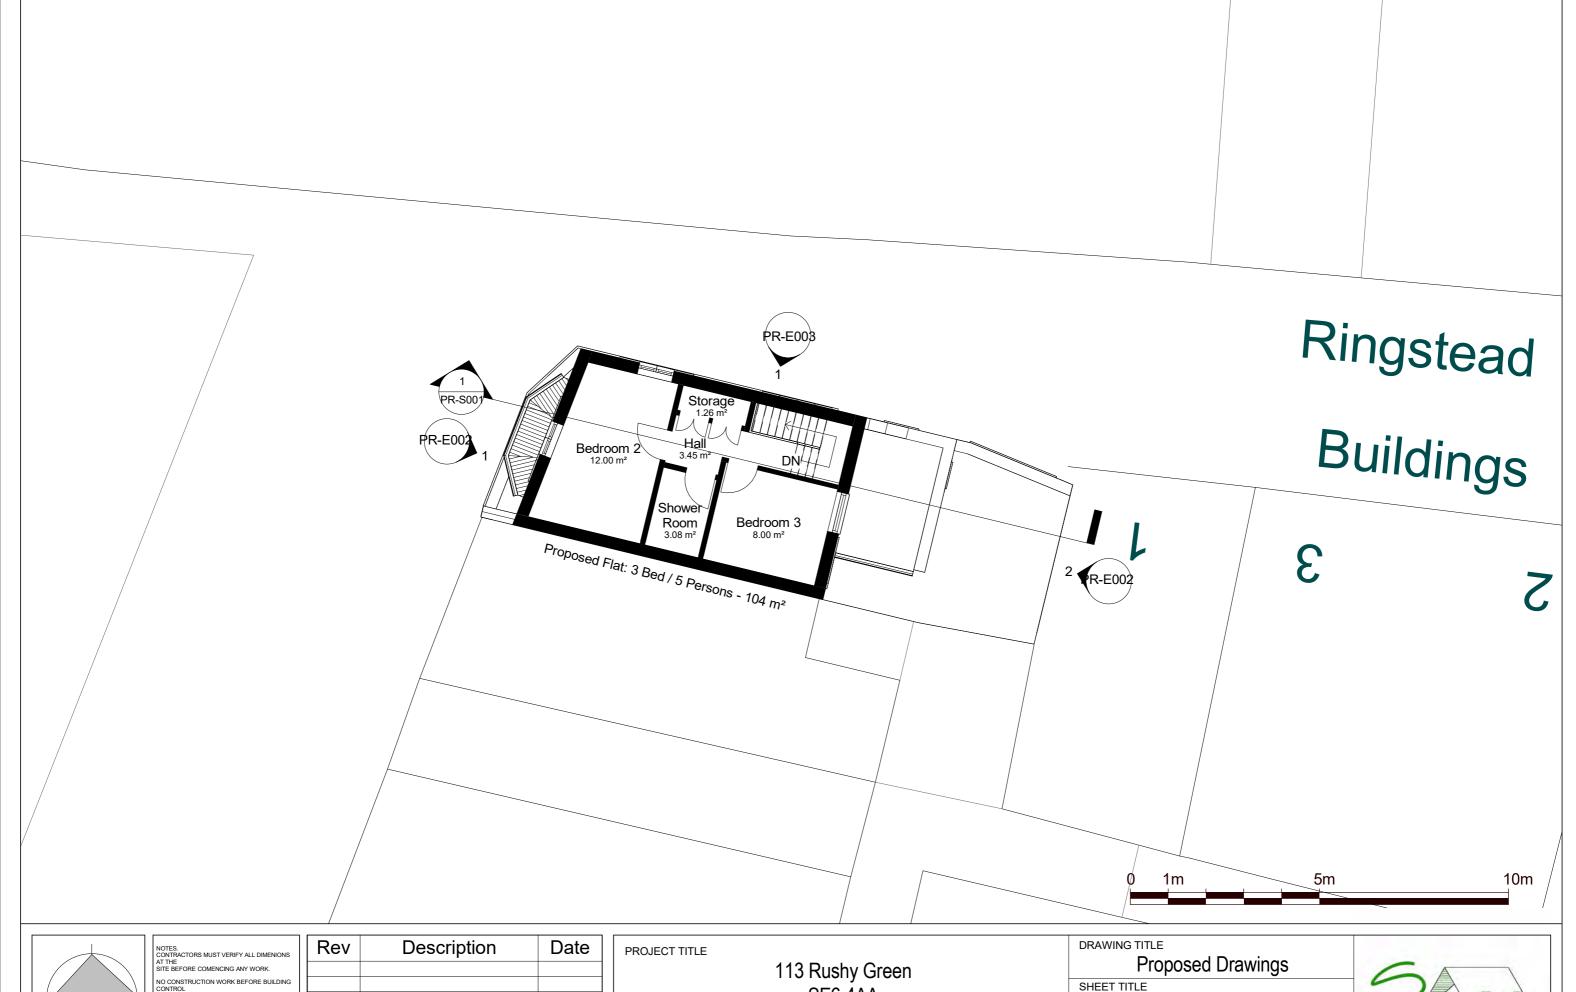

| ROJECT TITLE |                 |
|--------------|-----------------|
|              | 113 Rushy Green |
|              | SE6 4AA         |

8216

Project number

Date

March 2024

Drawing number

PR-P001

**Ground Floor Plan** 

Property Boundary

Boundary Area: 69 m<sup>2</sup>

Internal G.I.A: 167 m<sup>2</sup>

NOTES.
CONTRACTORS MUST VERIFY ALL DIMENIONS
AT THE
SITE BEFORE COMENCING ANY WORK.
NO CONSTRUCTION WORK BEFORE BUILDING
CONTROL.
APPROVEL AND STRUCTURAL ENGINEER
CONFIRMATION.