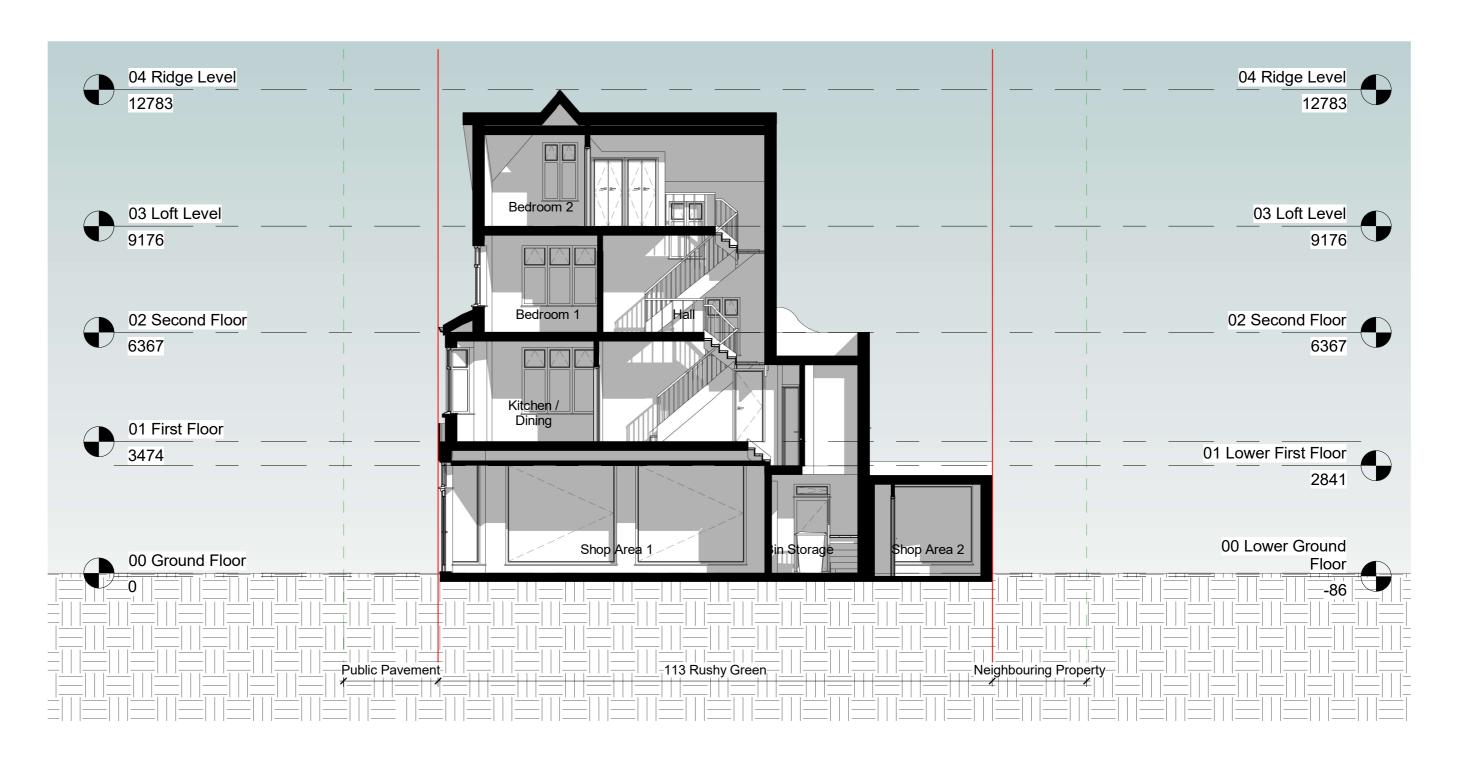

| ROJECT TITLE       | 113 Rushy Gree         | en                        | DRAWING TITLE           | osed Drawings    |     |
|--------------------|------------------------|---------------------------|-------------------------|------------------|-----|
|                    | SE6 4AA                |                           | SHEET TITLE             | Section AA       |     |
| Pate<br>March 2024 | Project number<br>8216 | Drawing number<br>PR-S001 | Scale (@ A3)<br>1 : 100 | Drawn by<br>Sara | PLA |
|                    |                        |                           |                         |                  |     |