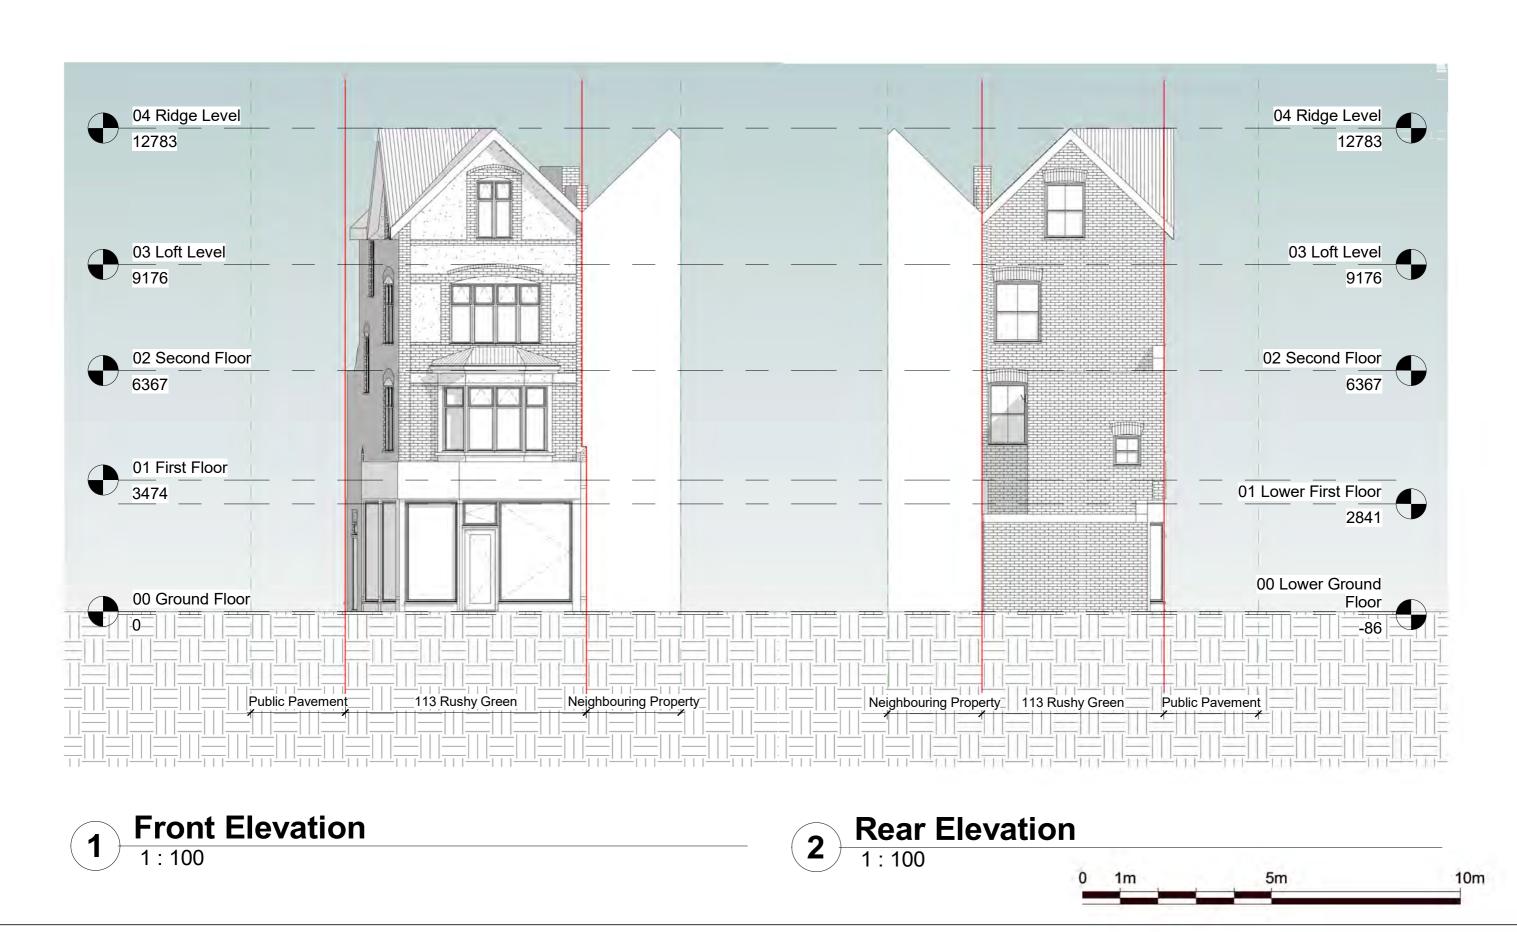

| PROJECT TITLE | 113 Rushy Green |  |
|---------------|-----------------|--|
|               | SE6 4AA         |  |

Project number

8216

Date

March 2024

| DRAWING TITLE |                   |
|---------------|-------------------|
| Propos        | sed Drawings      |
| SHEET TITLE   |                   |
| Front and     | d Rear Elevations |
| Scale (@ A3)  | Drawn by          |
| 1 : 100       | Sara              |

SE6 4AA SHEET TITLE Front and Rear Elevation

Drawing number

PR-E002

8216

March 2024