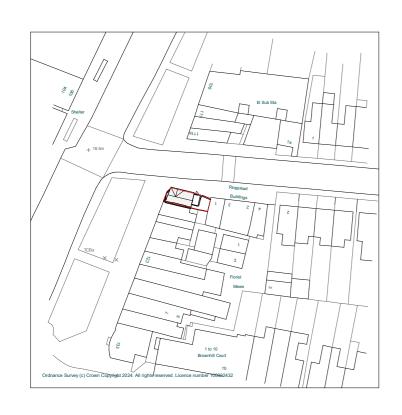

Drawing number PR-P005

Roof Plan

Drawn by

Sara

Scale (@ A3)

1:100

1 OS Map

0 25m 50m 100m

Property Boundary

Boundary Area: 69 m<sup>2</sup>

Internal G.I.A: 167 m<sup>2</sup>

NOTES.
CONTRACTORS MUST VERIFY ALL DIMENIONS
AT THE
SITE BEFORE COMENCING ANY WORK.
NO CONSTRUCTION WORK BEFORE BUILDING
CONTROL.
APPROVEL AND STRUCTURAL ENGINEER
CONFIRMATION.

| PROJECT TITLE | 113 Rushy Green<br>SE6 4AA |
|---------------|----------------------------|
|               |                            |

8216

Project number

Drawing number

PR-L001

Date

March 2024

Proposed Drawings

SHEET TITLE

OS Map and Location Plan

Scale (@ A3)

Drawn by

Sara

As indicated