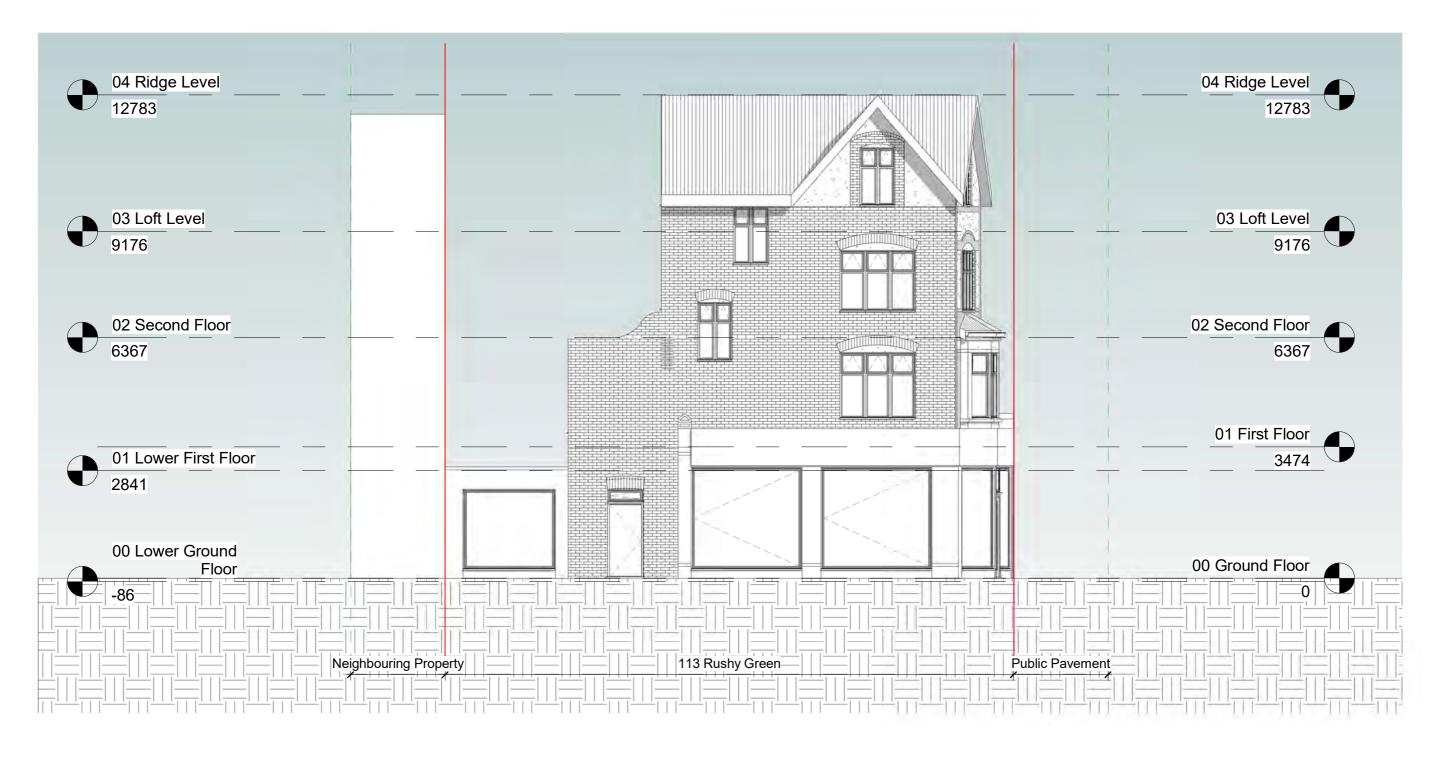

| PROJECT TITLE 113 Rushy Green |                | Proposed Drawings |              |          |
|-------------------------------|----------------|-------------------|--------------|----------|
| SE6 4AA                       |                |                   | SHEET TITLE  |          |
| 020 1701                      |                | Sic               | de Elevation |          |
| Date                          | Project number | Drawing number    | Scale (@ A3) | Drawn by |