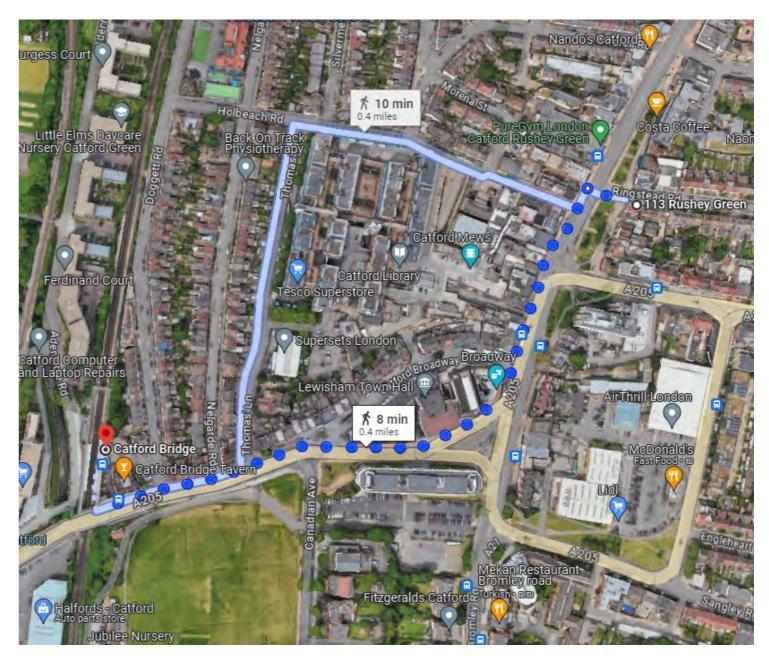

## Walking distance to a train station:

| NOTES.<br>CONTRACTORS MUST VERIFY ALL DIMENIONS<br>IT THE | Rev | Description | Date |
|-----------------------------------------------------------|-----|-------------|------|
| SITE BEFORE COMENCING ANY WORK.                           |     |             |      |
| NO CONSTRUCTION WORK BEFORE BUILDING                      |     |             |      |
| APPROVEL AND STRUCTURAL ENGINEER CONFIRMATION.            |     |             |      |
| NY DISCREPANCIES TO BE REPORTED TO                        |     |             |      |
| ALL DRAWINGS ARE TO BE READ IN                            |     |             |      |
| ALL RELEVANT DRAWINGS AND SPECIFICATIONS.                 |     |             |      |
|                                                           | 1   |             |      |

| PROJECT TITLE  113 Rushy Green  SE6 4AA |                | DRAWING TITLE Proposed Drawings |              |          |
|-----------------------------------------|----------------|---------------------------------|--------------|----------|
|                                         |                | SHEET TITLE                     | Travel Plan  |          |
| Date                                    | Project number | Drawing number                  | Scale (@ A3) | Drawn by |