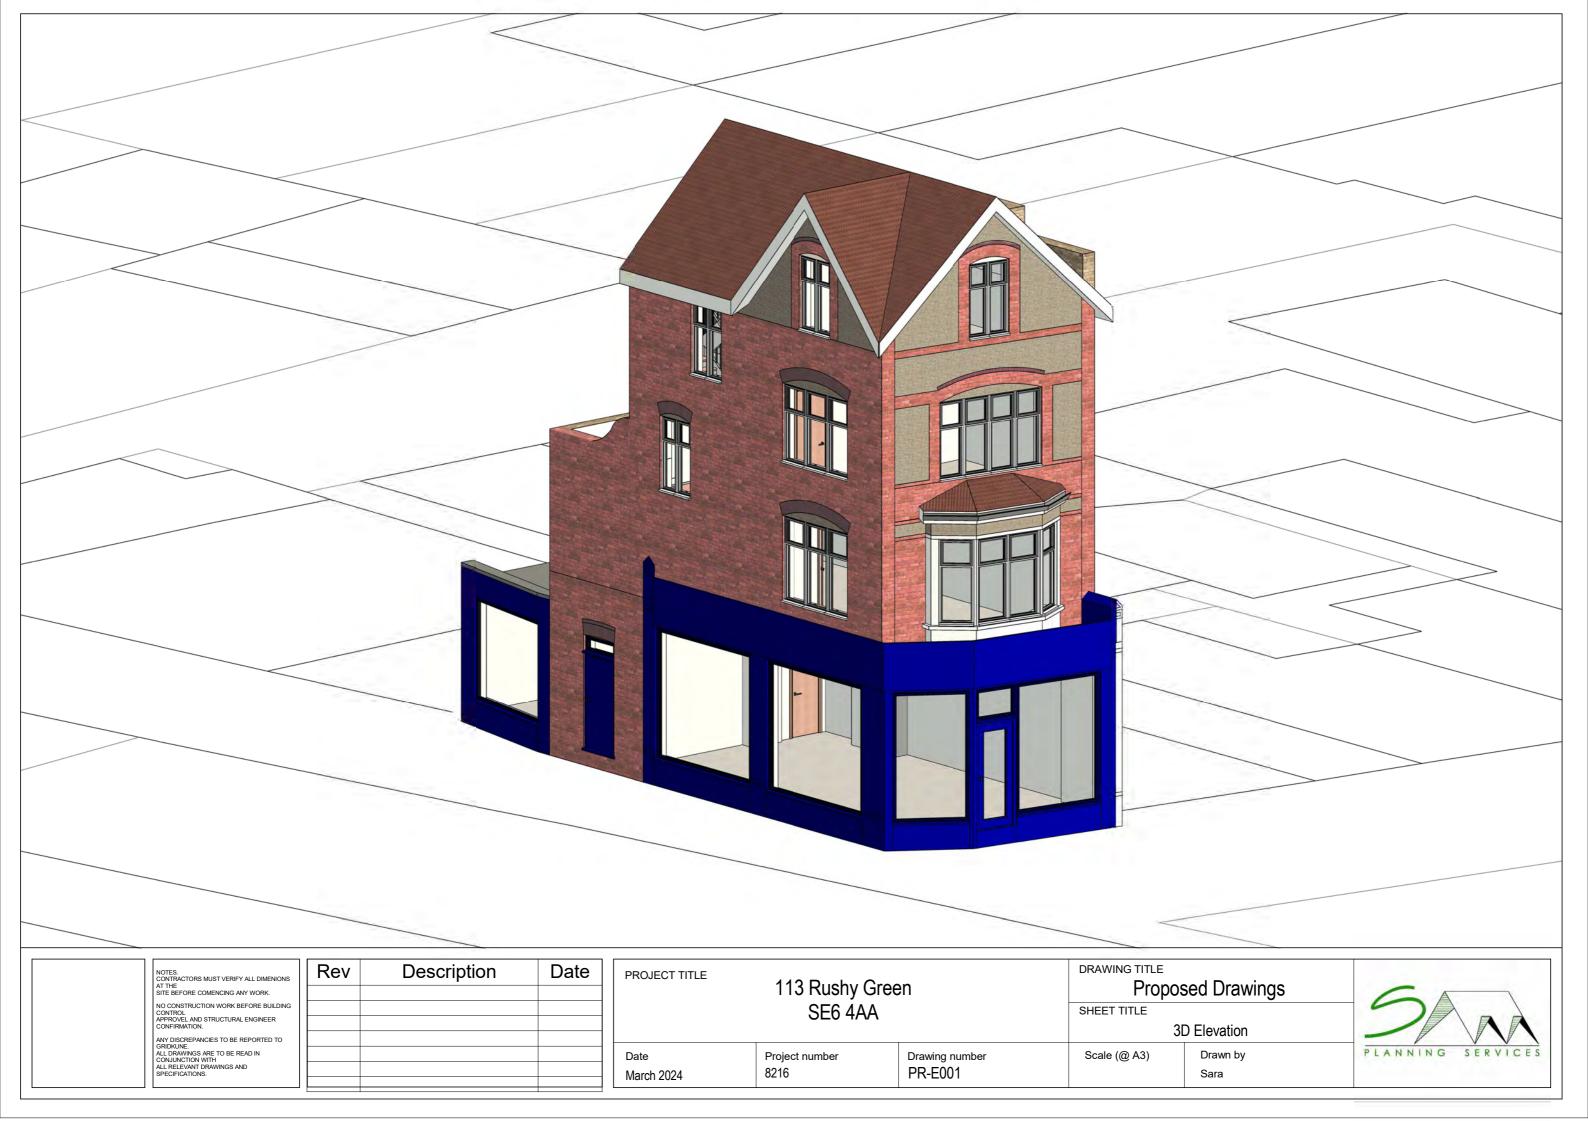

| PROJECT TITLE | 113 Rushy Green |  |
|---------------|-----------------|--|
|               | SE6 4AA         |  |

Project number

8216

Date

March 2024

| DRAWING TITLE |                   |
|---------------|-------------------|
| Propos        | sed Drawings      |
| SHEET TITLE   |                   |
| Front and     | d Rear Elevations |
| Scale (@ A3)  | Drawn by          |
| 1 : 100       | Sara              |