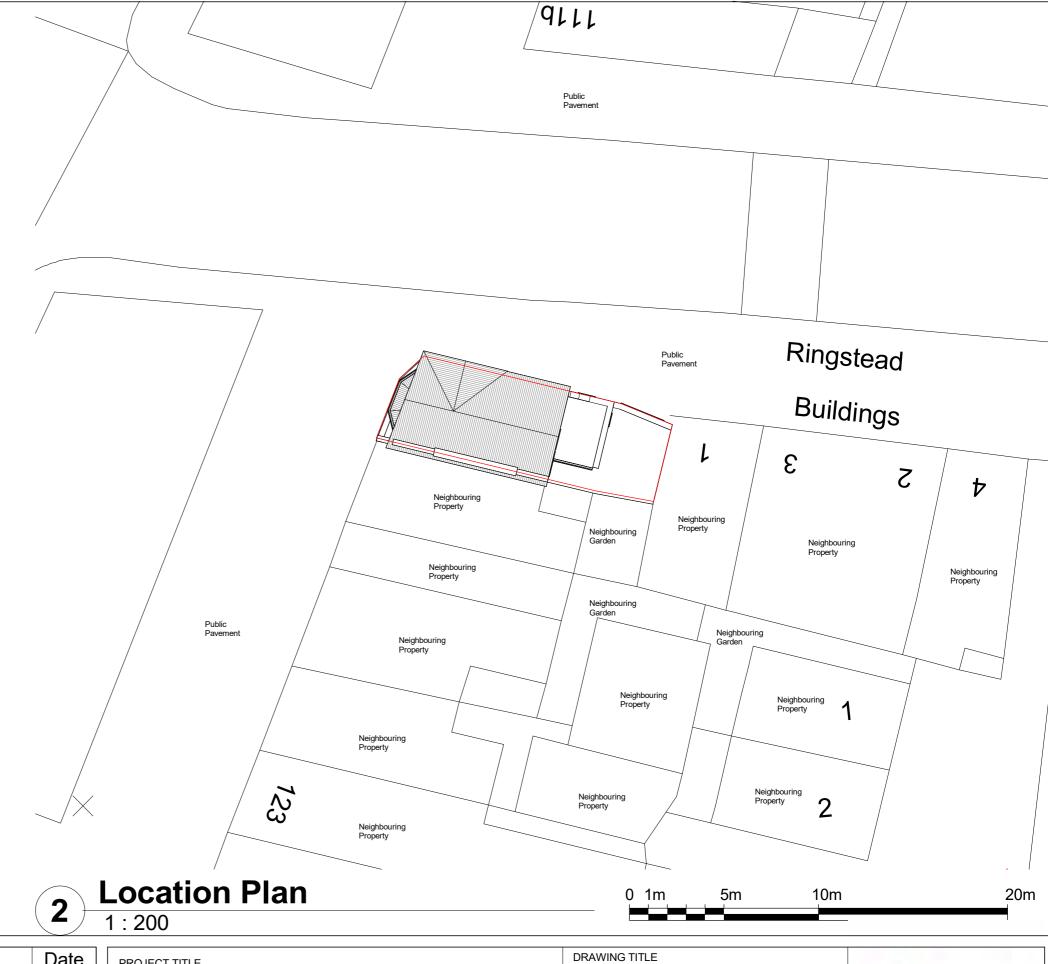

| PROJECT TITLE | 113 Rushy Green<br>SE6 4AA |
|---------------|----------------------------|
|               |                            |

8216

Project number

Drawing number

PR-L001

Date

March 2024

Proposed Drawings

SHEET TITLE

OS Map and Location Plan

Scale (@ A3)

Drawn by

Sara

As indicated