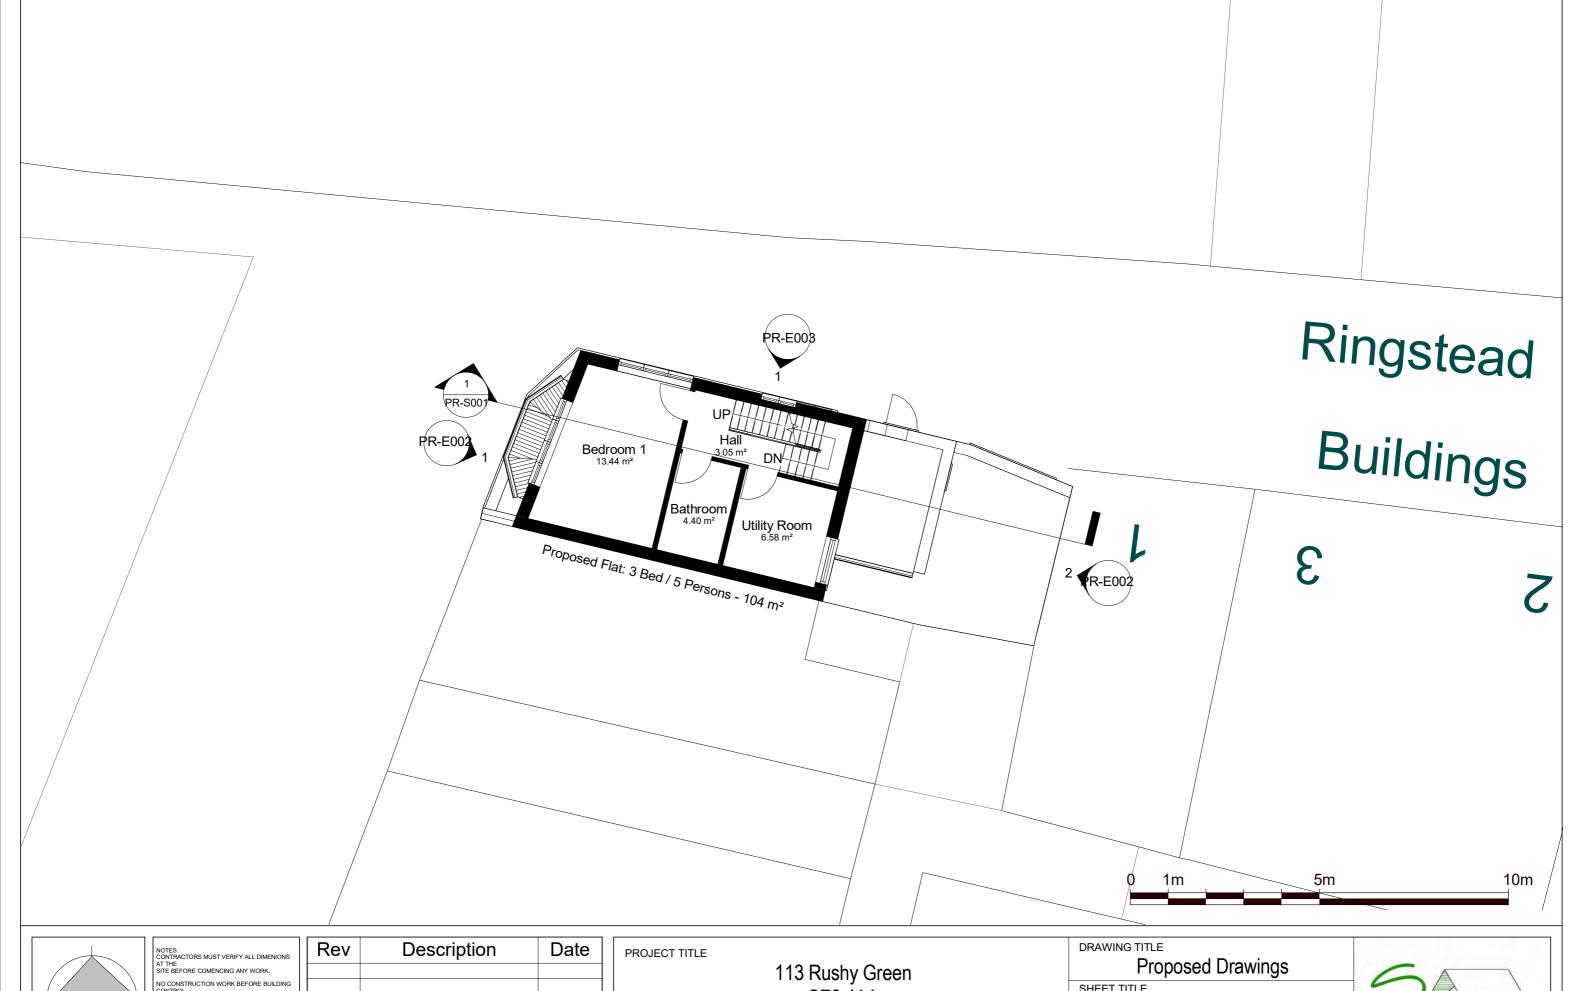

| ROJECT TITLE |                 |
|--------------|-----------------|
|              | 113 Rushy Green |
|              | SE6 4AA         |
|              |                 |

Date Project number Drawing number 8216 PR-P002 March 2024

Scale (@ A3) Drawn by 1:100 Sara

ANY DISCREPANCIES TO BE REPORTED TO GRIDKUNE. ALL DRAWINGS ARE TO BE READ IN CONJUNCTION WITH ALL RELEVANT DRAWINGS AND SPECIFICATIONS.

| Rev | Description | Date |
|-----|-------------|------|
|     |             |      |
|     |             |      |
|     |             |      |
|     |             |      |
|     |             |      |