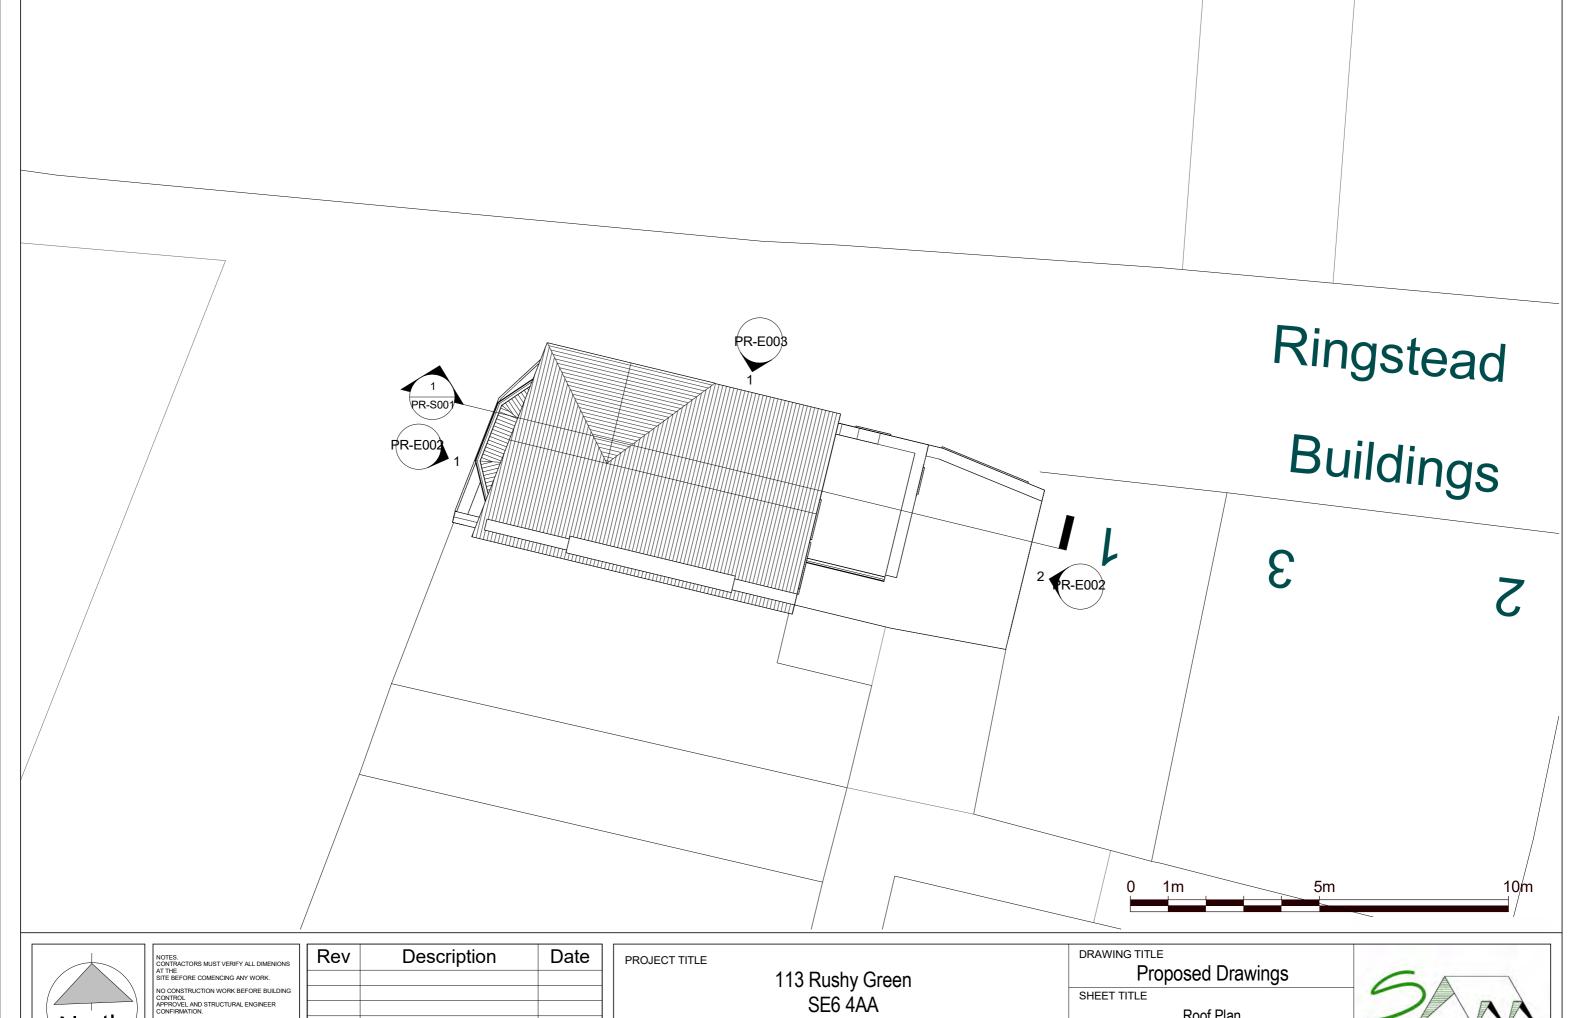

| ROJECT TITLE |                 |
|--------------|-----------------|
|              | 113 Rushy Green |
|              | SE6 4AA         |
|              |                 |

8216

Project number

Date

March 2024

Drawing number PR-P005

Roof Plan

Drawn by

Sara

Scale (@ A3)

1:100

1 OS Map

0 25m 50m 100m