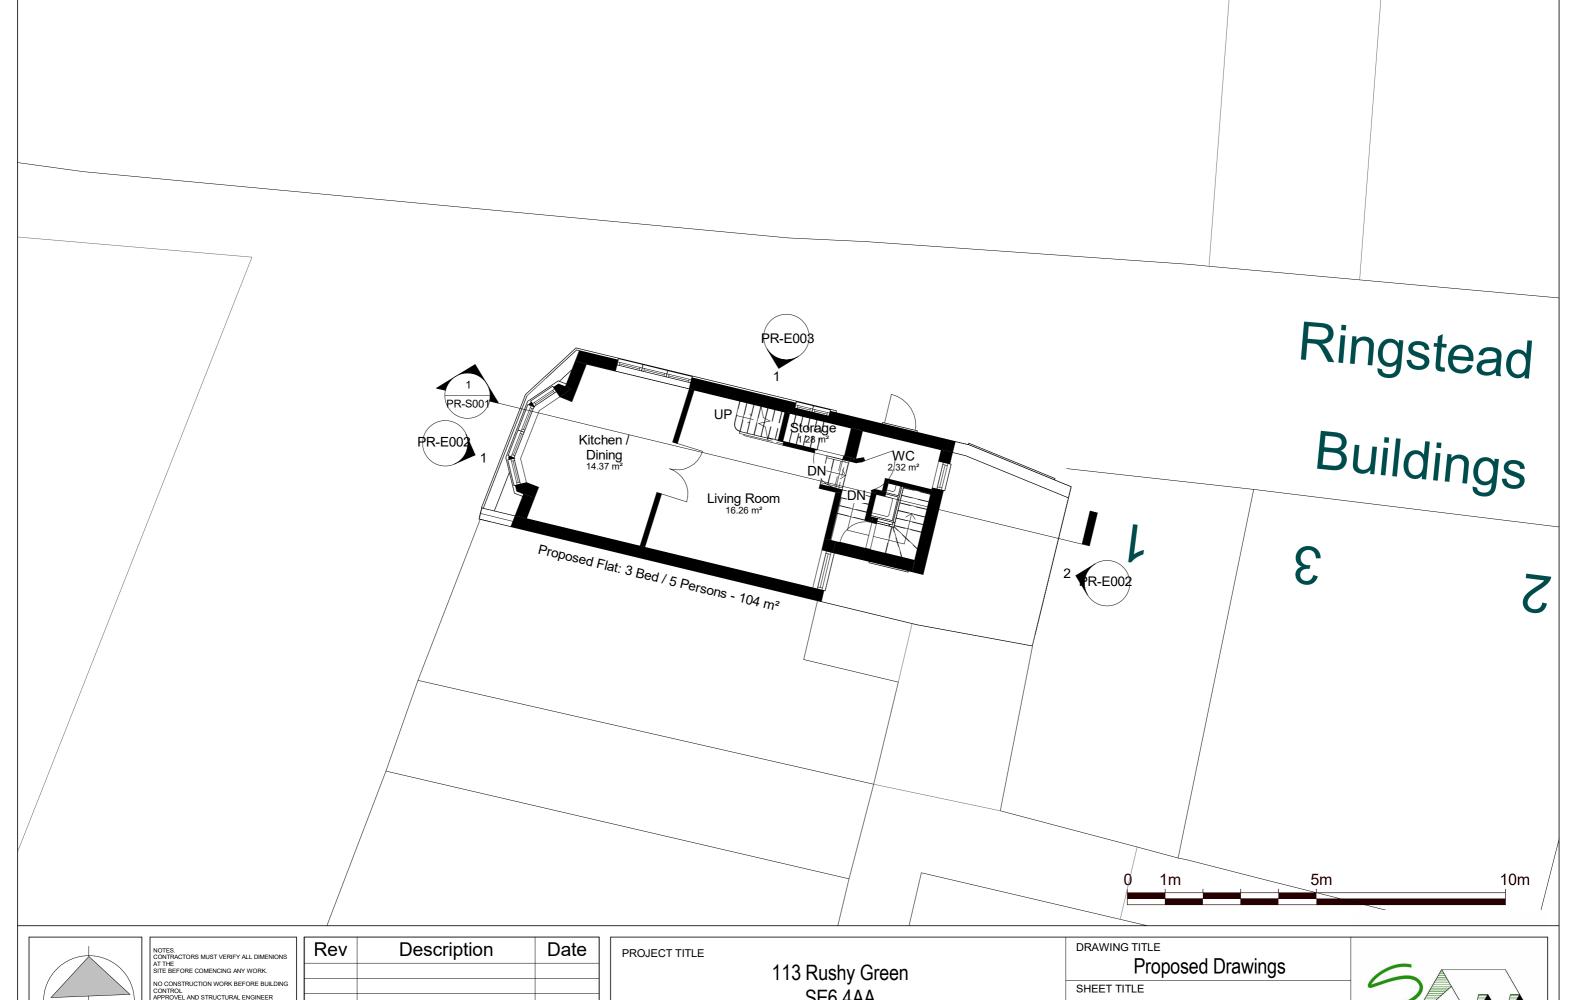

| ROJECT TITLE |                 |
|--------------|-----------------|
|              | 113 Rushy Green |
|              | SE6 4AA         |

8216

Project number

Date

March 2024

Drawing number

PR-P001

**Ground Floor Plan** 

Scale (@ A3) Drawn by 1:100 Sara

ANY DISCREPANCIES TO BE REPORTED TO GRIDKUINE
ALL DRAWINGS ARE TO BE READ IN CONJUNCTION WITH ALL RELEVANT DRAWINGS AND SPECIFICATIONS.

| Rev | Description | Date |
|-----|-------------|------|
|     |             |      |
|     |             |      |
|     |             |      |
|     |             |      |
|     |             |      |