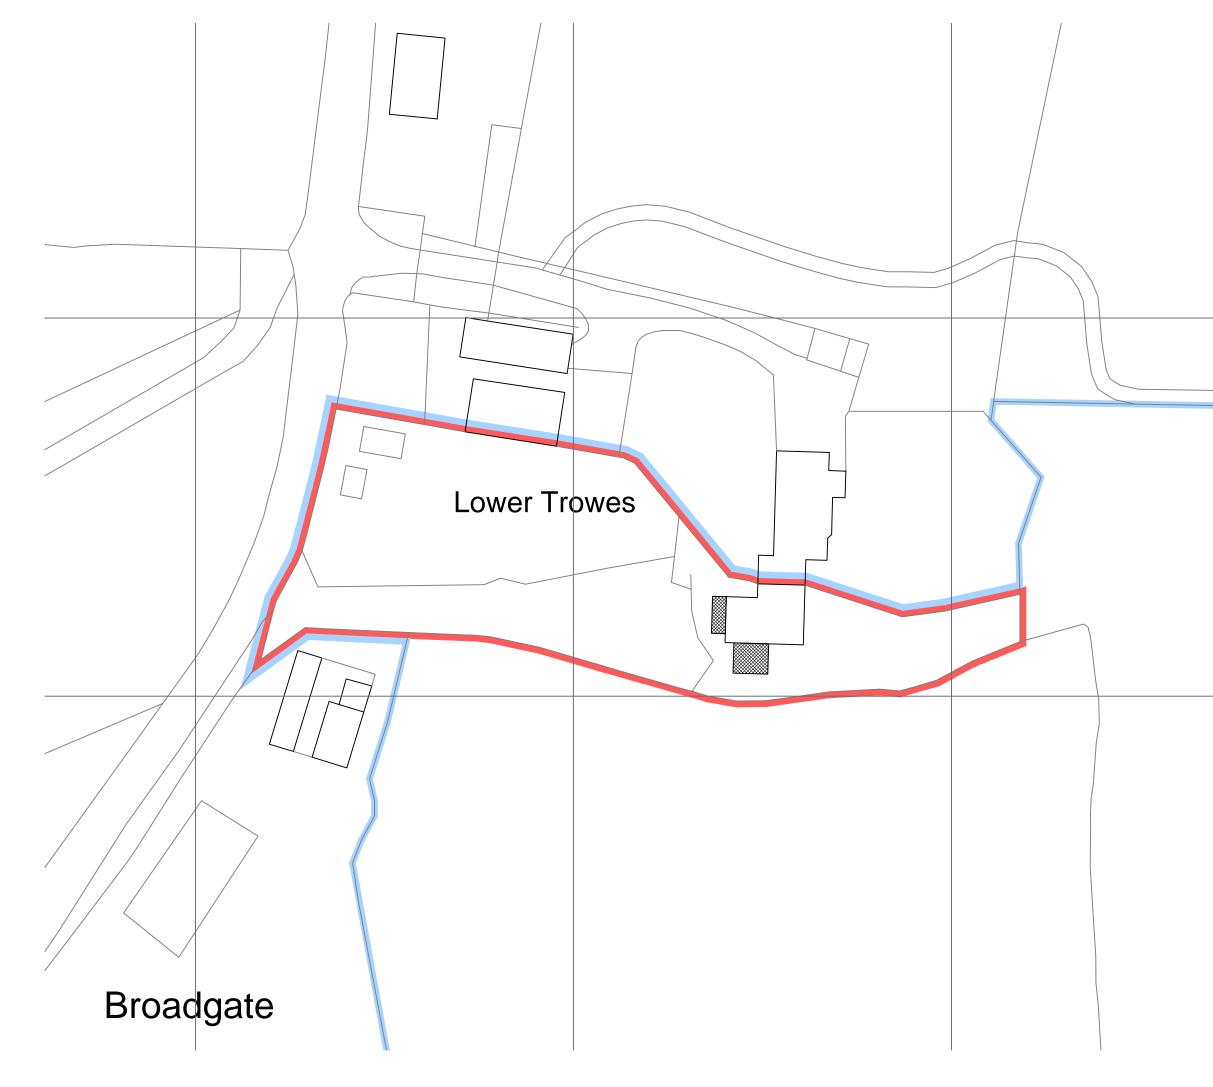

All Drainage is to be agreed with Building Control and the appropriate water board where required.