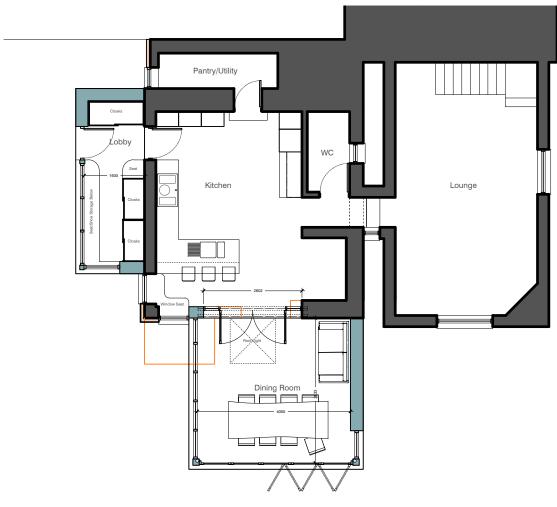

Ground Floor Layout



First Floor Layout

## Notes:

Do not scale from this drawing. All dimensions to be confirmed by contractor on site. This drawing remains the property of TESHA LIMITED and may not be passed on or altered without the prior permission of TESHA LIMITED.

The production of these drawings does not convey that party wall agreements have been sought or agreed to. party wall issues are to be dealt with separately. If in any doubt you are advised to consult with your solicitor or legal advisor.

Compliance with the construction design and management regulations (CDM) is the sole responsibility of the client unless we are otherwise instructed in writing.

All structural elements including drainage are to structural engineers details and specification.

All Drainage is to be