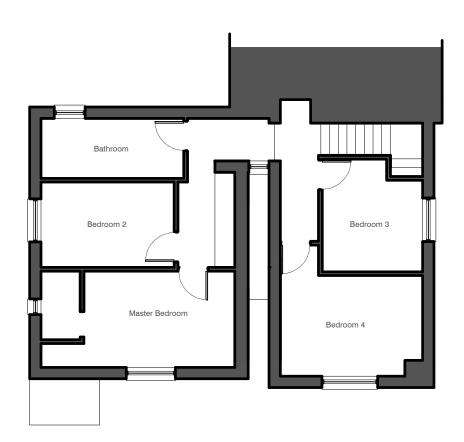

**Ground Floor Layout** 



First Floor Layout

## Notes:

Do not scale from this drawing. All dimensions to be confirmed by contractor on site. This drawing remains the property of TESHA LIMITED and may not be passed on or altered without the prior permission of TESHA LIMITED.

The production of these drawings does not convey that party wall agreements have been sought or agreed to. party wall issues are to be dealt with separately. If in any doubt you are advised to consult with your solicitor or legal advisor.

Compliance with the construction design and management regulations (CDM) is the sole responsibility of the client unless we are otherwise instructed in writing.

All structural elements including drainage are to structural engineers details and specification.

All Drainage is to be agreed with Building Co