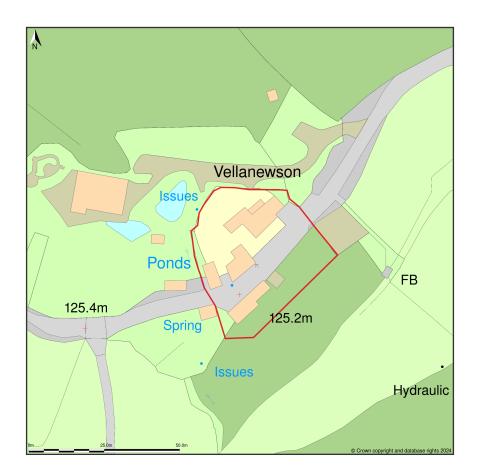

## Vellanuson Farm, -Location Plan

Location Plan shows area bounded by: 166458.8, 32587.11 166600.22, 32728.53 (at a scale of 1:1250), OSGridRef: SW66523265. The representation of a road, track or path is no evidence of a right of way. The representation of features as lines is no evidence of a property boundary.

Produced on 17th Jan 2024 from the Ordnance Survey National Geographic Database and incorporating surveyed revision available at this date. Reproduction in whole or part is prohibited without the prior permission of Ordnance Survey. © Crown copyright 2024. Supplied by www.buyaplan.co.uk a licensed Ordnance Survey partner (100053143). Unique plan reference: #00872258-A74561.