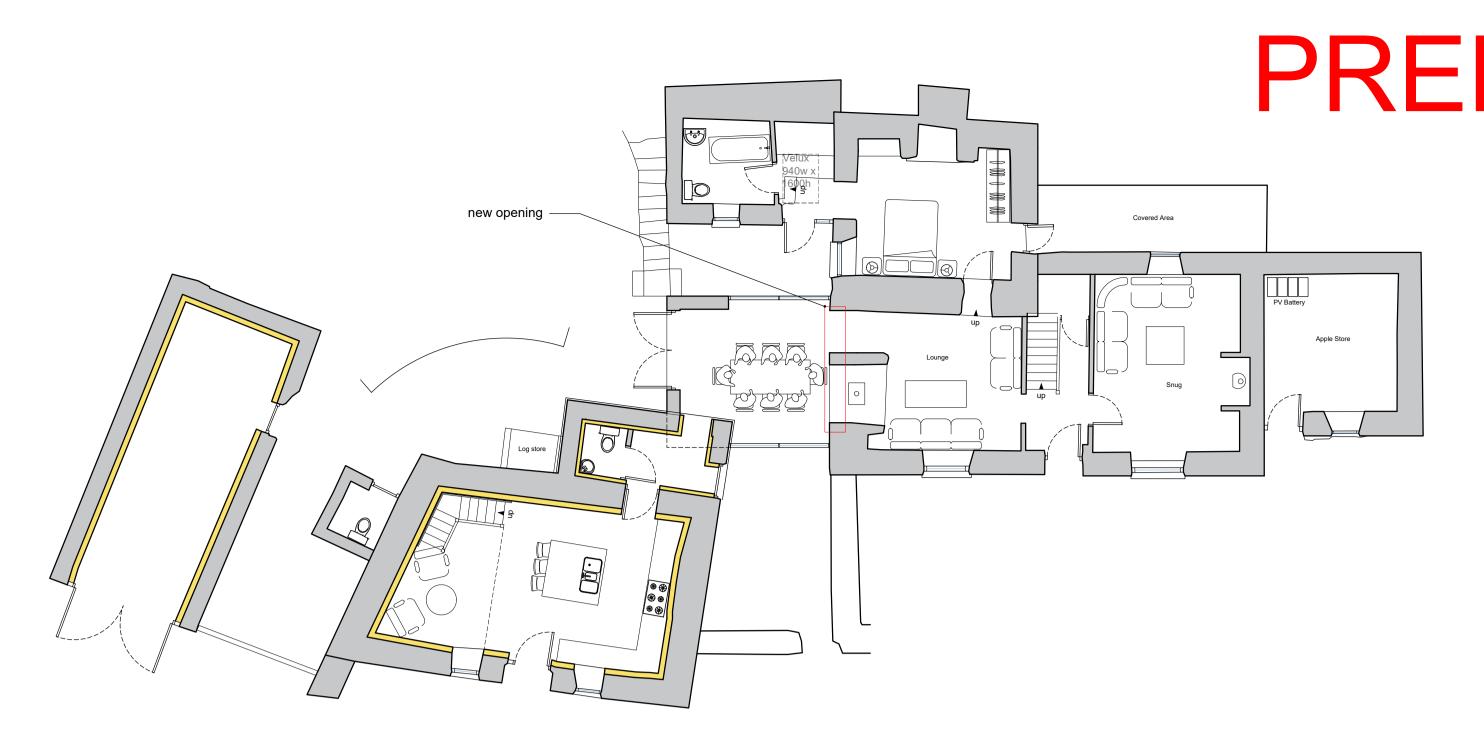

## PROPOSED GROUND FLOOR PLAN 1:100

PROPOSED NORTH WEST ELEVATION 1:100

PROPOSED NORTH WEST ELEVATION (ground and building removed for clarity) 1:100

PROPOSED NORTH WEST ELEVATION (illustrative section through) 1:100