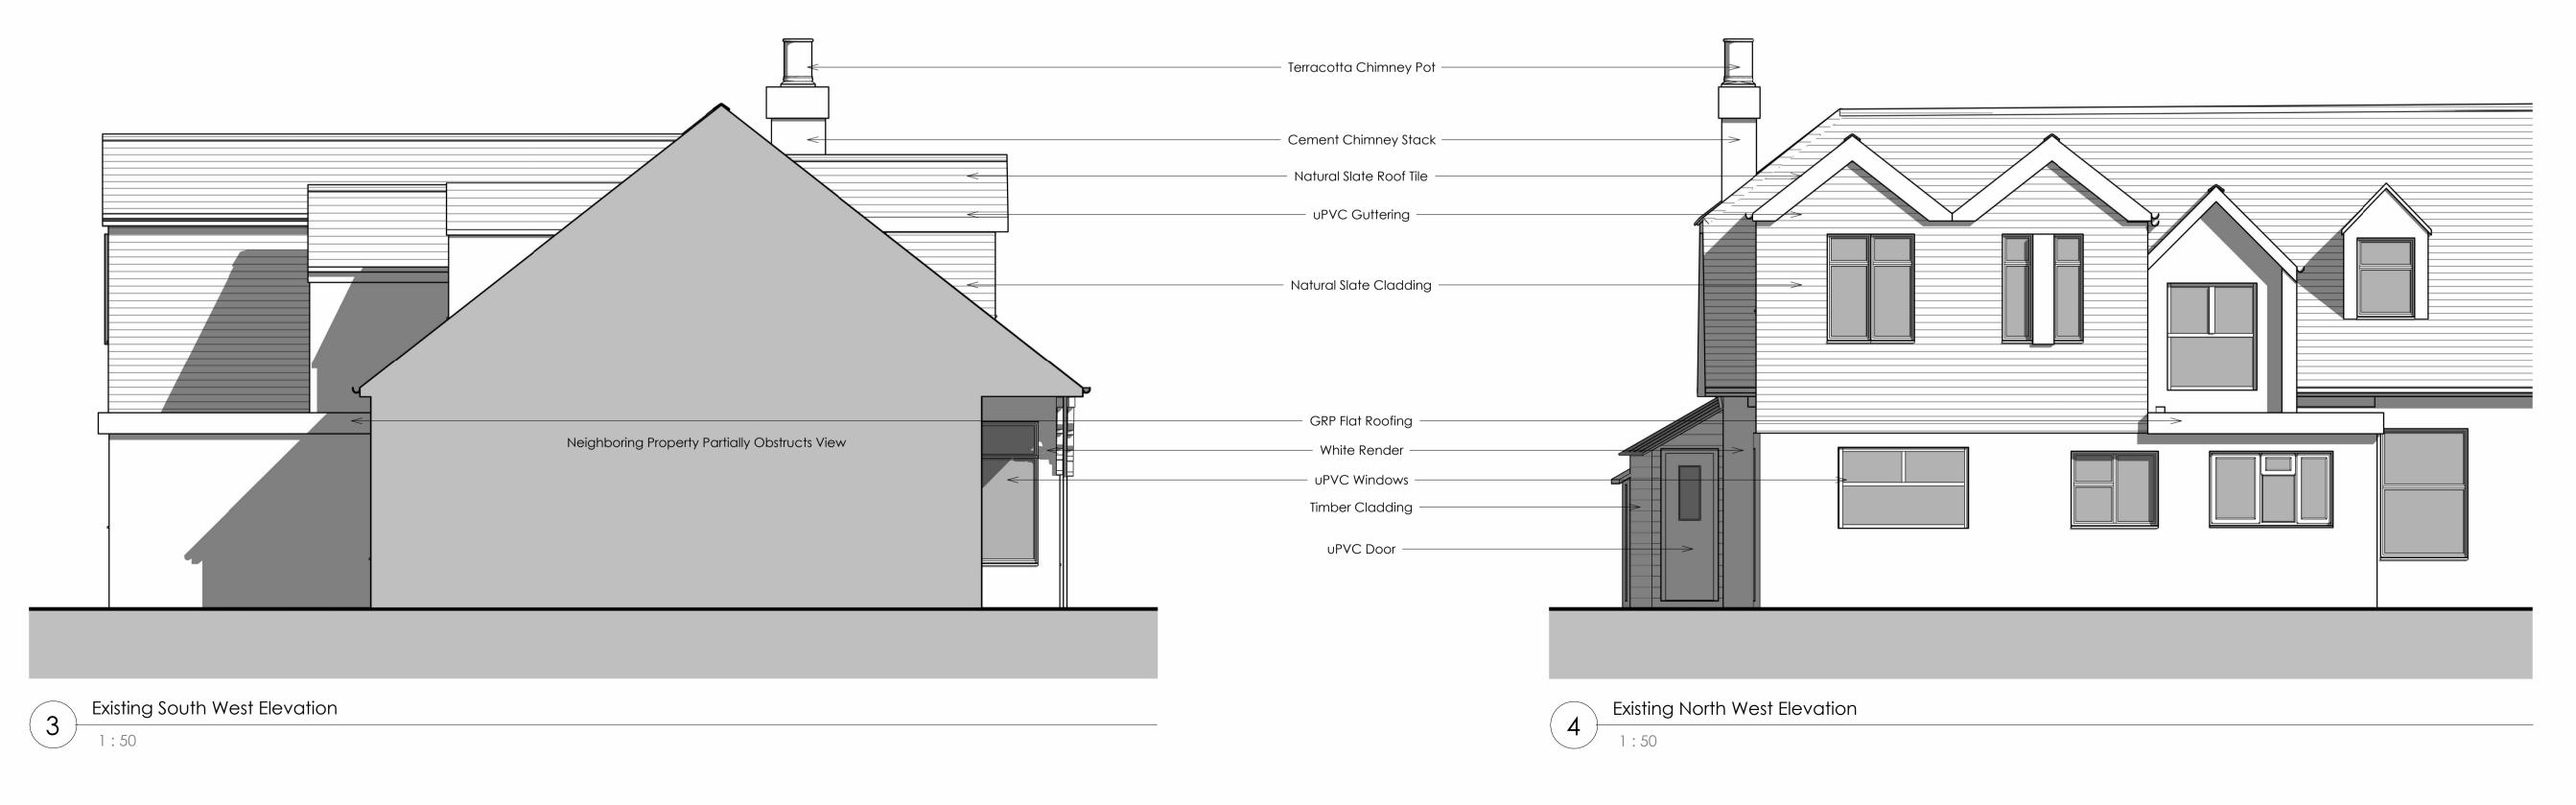

Client: Kastel Property Solutions Ltd

Project: Change of Use of Existing Guest House to HMO Accommodation & Associated Works

Address: Trewinda, 17 Eliot Gardens, Newquay, Cornwall, TR7 2QE

Title: Existing Main Dwelling Elevations