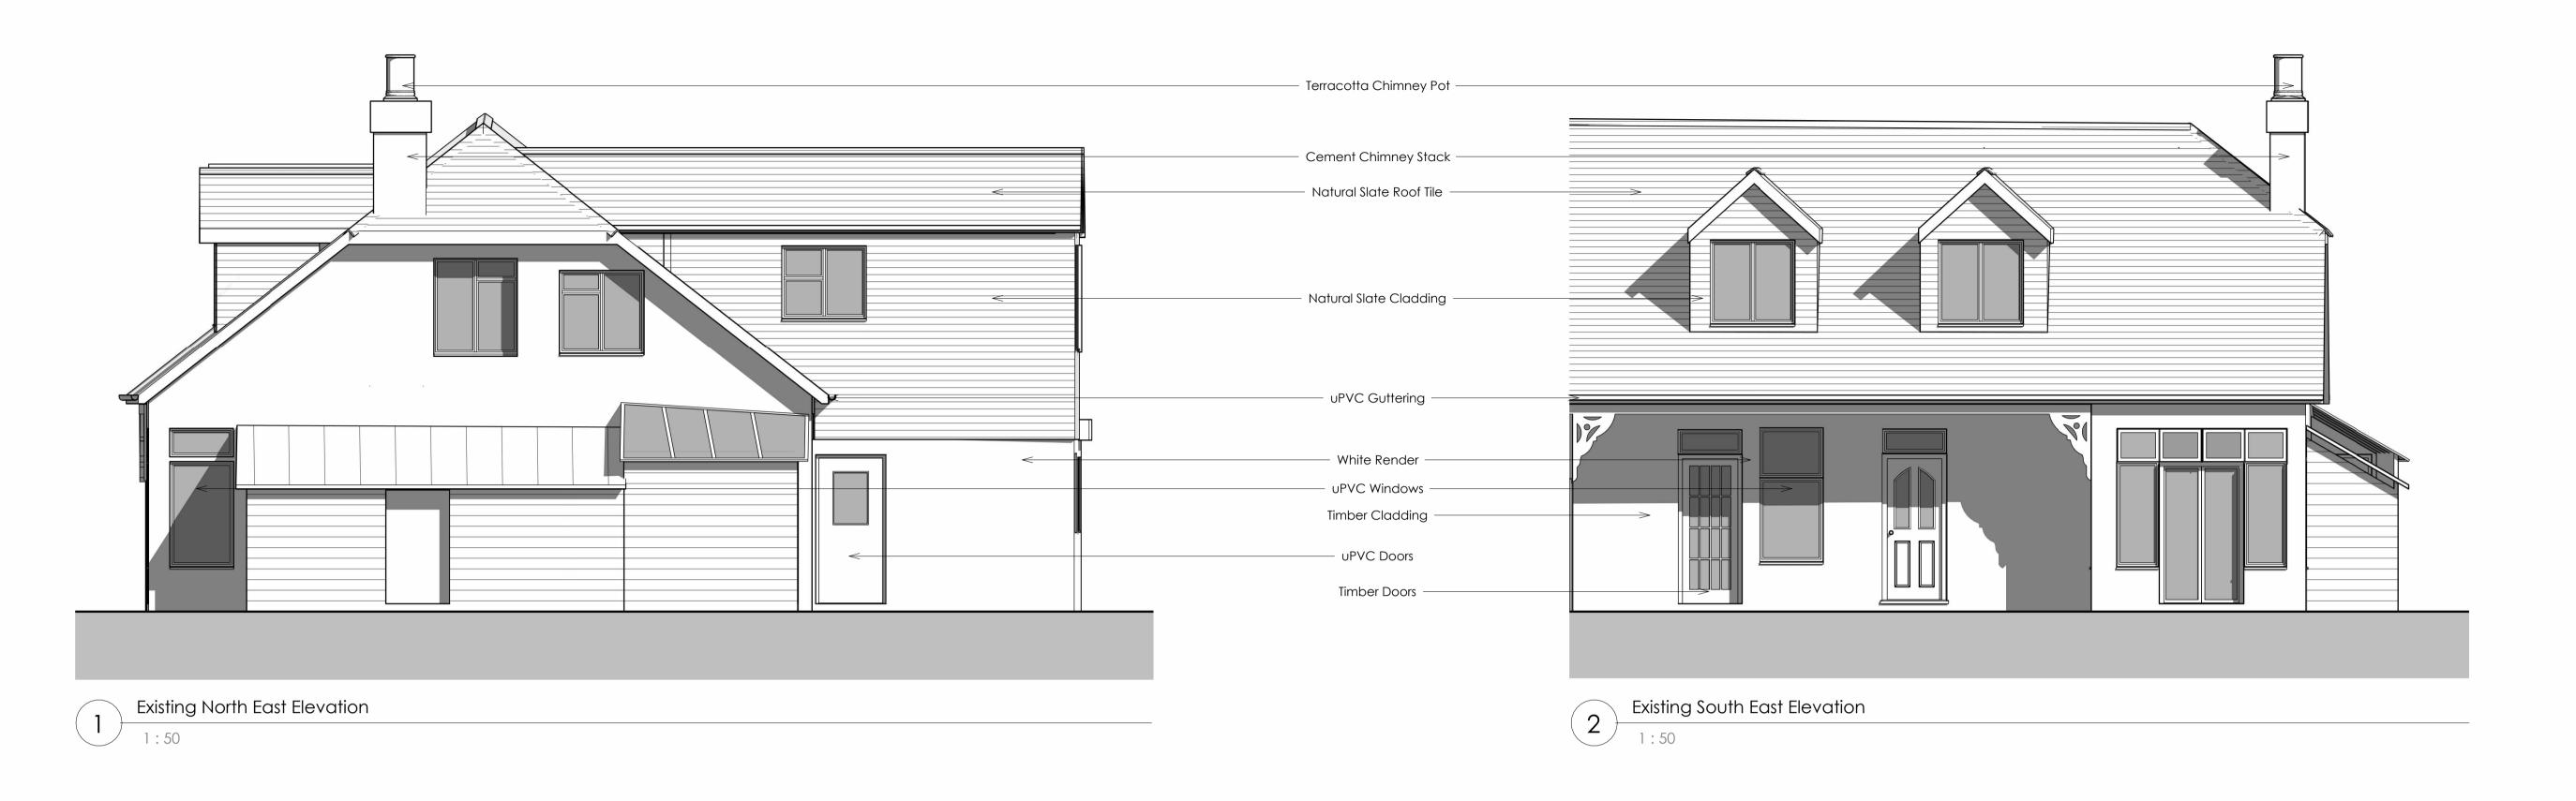

Client: Kastel Property Solutions Ltd

Project: Change of Use of Existing Guest House to HMO Accommodation & Associated Works

Address: Trewinda, 17 Eliot Gardens, Newquay, Cornwall, TR7 2QE

Title: Existing Main Dwelling Elevations