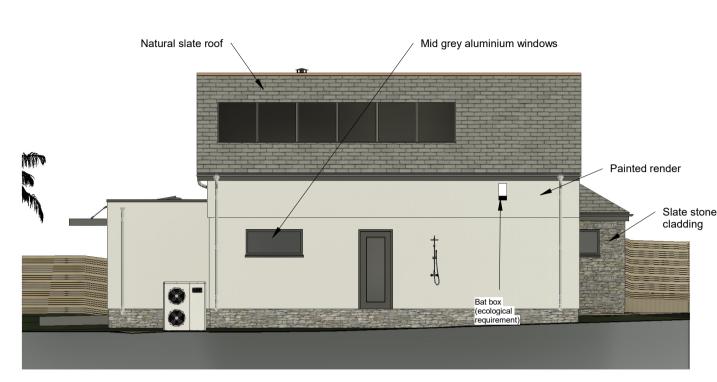

8 3D View 3

| GENERAL NOTES:                                                                                                                                               | REVISION                                       | DATE     | BY  |  |
|--------------------------------------------------------------------------------------------------------------------------------------------------------------|------------------------------------------------|----------|-----|--|
| PLEASE DO NOT SCALE for construction purposes.                                                                                                               | A. Bee brick and Bat block added on elevations | 15/04/24 | JW  |  |
| <ol><li>Figured dimensions are in millimetres, levels in metres and are to be checked on site<br/>prior to all contractors commencing their works.</li></ol> | A. Dee blick and bat block added on elevations | 15/04/24 | JVV |  |
| 3. Areas are in metres. Any areas indicated are approximate and indicative only.                                                                             |                                                |          |     |  |
| <ol><li>Any discrepancies to be reported to Webber Architecture in writing prior to any works<br/>being carried out.</li></ol>                               |                                                |          |     |  |
| 5. Drawing only to be used for the purpose specified.                                                                                                        |                                                |          |     |  |