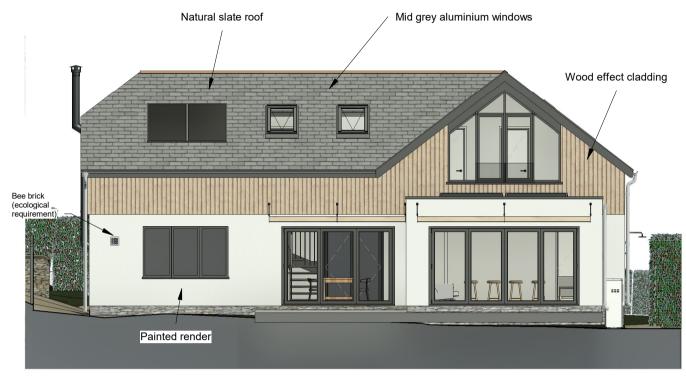

## House 2- North Elevation- Front

**House 2- West Elevation- Side** 

House 2- South Elevation- Rear

1:100

**5** H2 Ground Floor Plan

**Section 1**1: 100

House 2- East Elevation- Side

1: 100