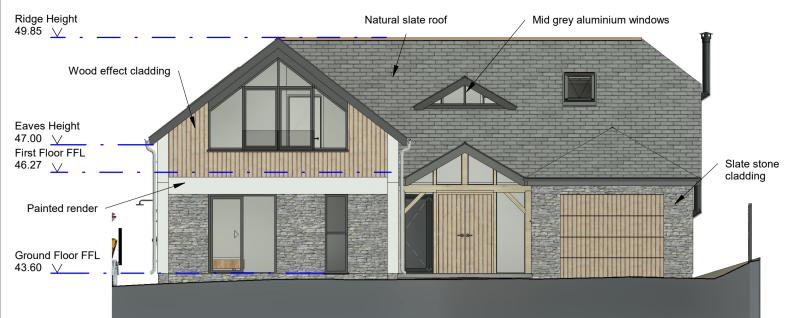

## House 2- North Elevation- Front

**House 2- West Elevation- Side** 

House 2- South Elevation- Rear

1:100

**5** H2 Ground Floor Plan

**Section 1**1: 100

House 2- East Elevation- Side

1: 100

Om 2m 4m 6m 8m 10m

VISUAL SCALE 1:100 @ A2

VISUAL SCALE 1:100 @ Bedroom 3

Bedroom 2

Bedroom 2

Bedroom 2

Bedroom 2

6 H2 First Floor Plan