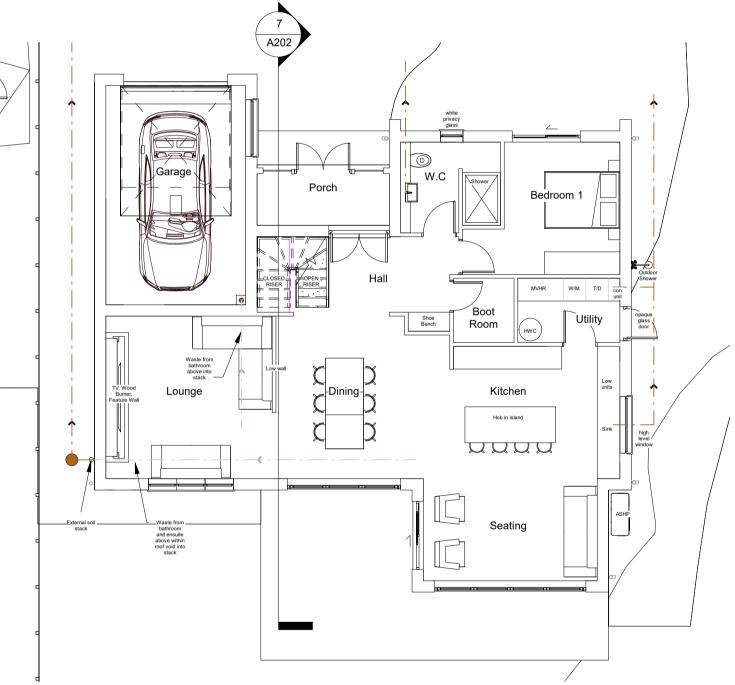

## House 2- North Elevation- Front

**House 2- West Elevation- Side** 

House 2- South Elevation- Rear

1:100

**5** H2 Ground Floor Plan

**Section 1**1: 100

House 2- East Elevation- Side

1: 100