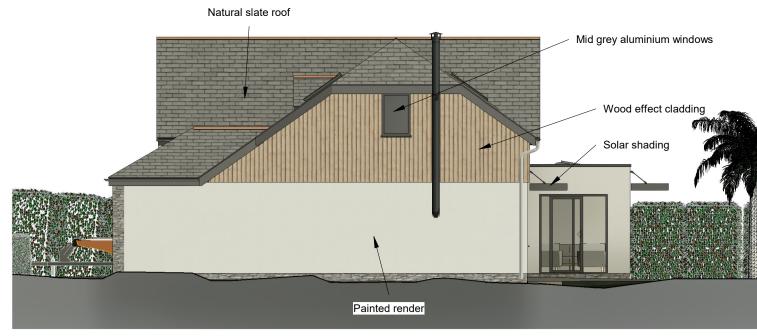

## House 2- North Elevation- Front

**House 2- West Elevation- Side** 

House 2- South Elevation- Rear

1:100

**5** H2 Ground Floor Plan

**Section 1**1: 100

House 2- East Elevation- Side

1: 100