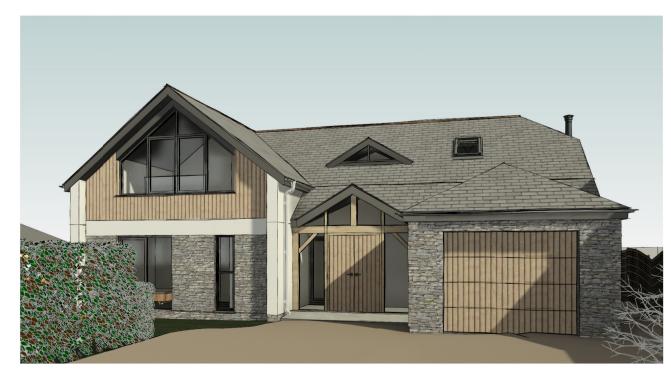

8 3D View 3

| GENERAL NOTES:                                                                                                                                               | REVISION                                       | DATE     | BY  |  |
|--------------------------------------------------------------------------------------------------------------------------------------------------------------|------------------------------------------------|----------|-----|--|
| PLEASE DO NOT SCALE for construction purposes.                                                                                                               | A. Bee brick and Bat block added on elevations | 15/04/24 | JW  |  |
| <ol><li>Figured dimensions are in millimetres, levels in metres and are to be checked on site<br/>prior to all contractors commencing their works.</li></ol> | A. Dee blick and bat block added on elevations | 15/04/24 | JVV |  |
| 3. Areas are in metres. Any areas indicated are approximate and indicative only.                                                                             |                                                |          |     |  |
| <ol><li>Any discrepancies to be reported to Webber Architecture in writing prior to any works<br/>being carried out.</li></ol>                               |                                                |          |     |  |
| 5. Drawing only to be used for the purpose specified.                                                                                                        |                                                |          |     |  |