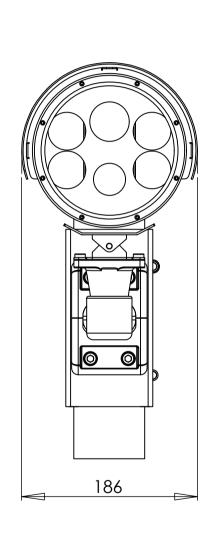

| Client:  | Initial Parking Limited               |   |
|----------|---------------------------------------|---|
| Project: | Portholland West Car<br>Park, TR2 5PU | _ |
| Title:   | Camera Elevations                     |   |

| Scale:  | 1:4 @      | ) A4     |    |  |
|---------|------------|----------|----|--|
| Date:   | March 2021 |          |    |  |
| Drawn:  | KT         | Checked: | NC |  |
| Drg No: | 1292       | 61-02    |    |  |