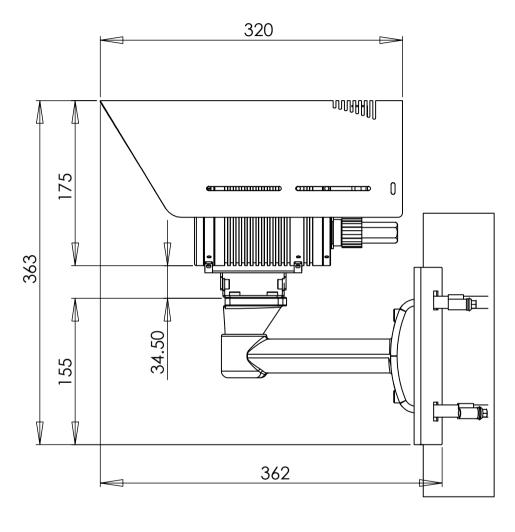

| Client:  | Initial Parking Limited               |   |
|----------|---------------------------------------|---|
| Project: | Portholland West Car<br>Park, TR2 5PU | _ |
| Title:   | Camera Elevations                     |   |

| Scale:  | 1:4 @      | ) A4     |    |  |
|---------|------------|----------|----|--|
| Date:   | March 2021 |          |    |  |
| Drawn:  | KT         | Checked: | NC |  |
| Drg No: | 1292       | 61-02    |    |  |