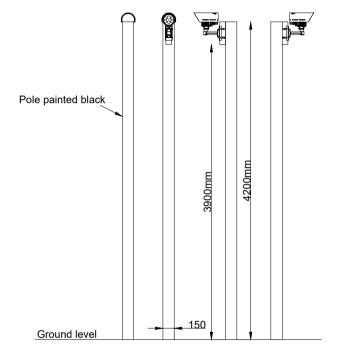

NOTE: Dimensions and drawings of cameras taken from MAV systems Ltd.

| Α /  | August 2021 | Annotation added  |
|------|-------------|-------------------|
| Rev. | Date.       | Revision Details. |

Fisher German LLP. 4 Vicars Lane Chester, Cheshire, CH1 1QU fax: 01244 315954 tel: 01244 409660

Client: Initial Parking Limited

Project: Portholland West Car Park, TR2 5PU

Title: Camera Pole Elevations

Scale: 1:50 @ A4

Date: March 2021

Drawn: KT Checked: NC

Drg No: 129261-04

THIS DRAWING IS PROTECTED BY COPYRIGHT. IT MAY NOT BE REPRODUCED IN ANY FORM OR BY ANY MEANS FOR MAY PAPPOSE WITHOUT WRITTEN PERMISSION OF FOREN GERMAN IT CHARTERED SWITHOUT WRITTEN PERMISSION OF FOREN GERMAN IT OR A LIMITED LIBERLY "YATHINGHOR" ROCHITETED BY BACA AND ANY MELET, REGISTERED MARRIER COLTISSA. REPRODUCED LISING DICKNAMES SURVEY DATA, SOUTH COPYRIGHT. ALL RIGHTS RESERVED. LESTER MARRIER (MODIFIED AND ALL REGISTERS MARRIER).