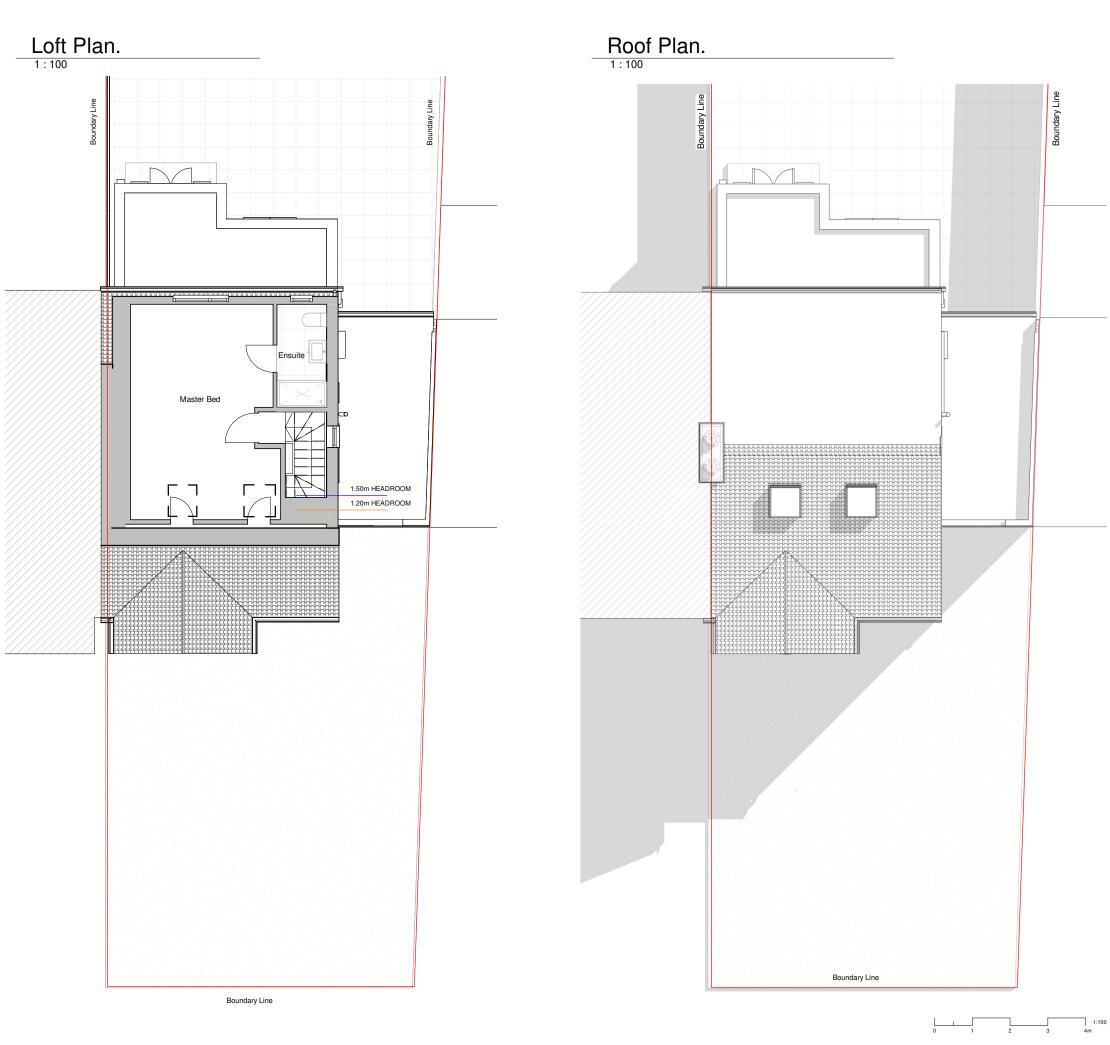

#### KEY:

|    | Neighbouring context | RWP | Rain Water Pipe   |
|----|----------------------|-----|-------------------|
|    | Existing walls       | SVP | Soil Vent Pipe    |
|    | Proposed walls       |     | Boundary line     |
|    | Proposed rooflight   |     | Existing removed  |
| мн | Manhole              |     | Existing beam     |
| В  | Boiler               |     | 1.2 m head height |
| EM | Electric Meter       |     | 1.5 m head hieght |
| GM | Gas Meter            |     | Ridge line        |

### GENERAL NOTES:

- 1. All Dimensions are in millimetres unless otherwise stated
- 2. All work to be carried out in accordance with current building regulations
- and all relevant british standards/codes of practice.

   The Contractor is responsible for the correct setting out of the works on site, all dimensions to be checked prior to fabrication of materials and commencement of works.
- 4. This Drawing is to be read in conjunction with all relevant drawings and
- 5. Exact SVP and Boiler position to be determined onsite by contractor
- A 'macerator toilet' would be required for a certain designs if the toilet location is away from existing SVP
- 7. Steels imbedded into ceiling may be charged additionally by your
- All proposed materials are to be similar in appearance to that of the existing house, unless otherwise stated.
- 9. Skylights must not protrude past the roof slope by more than 150mm 10. Glazing which exceeds 25% of the added floor area will result in extra
- charges for S.A.P Calculations
- 11. Windows on a side elevation at first floor level or above must be obscured glazing and non openable below 1.7m
- Load-bearing partitions and/or posts are shown in a rough position.
   The exact position is to be confirmed by a structural engineer prior to construction.

### PROJECT ADDRESS:

PROPOSED LOFT AND ROOF PLANS