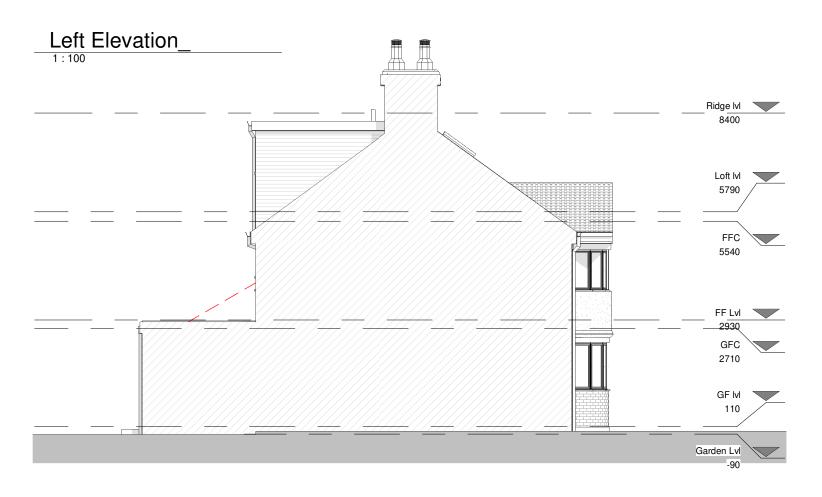

### PROJECT ADDRESS:

PROPOSED ELEVATIONS

DRAWING TITLE:

SCALE@A3:

CHECKED BY: DRAWN BY: 15.08.2023 DATE: Rev. DATE: 1:100 SR-R00-PR-104

DRAWING No: