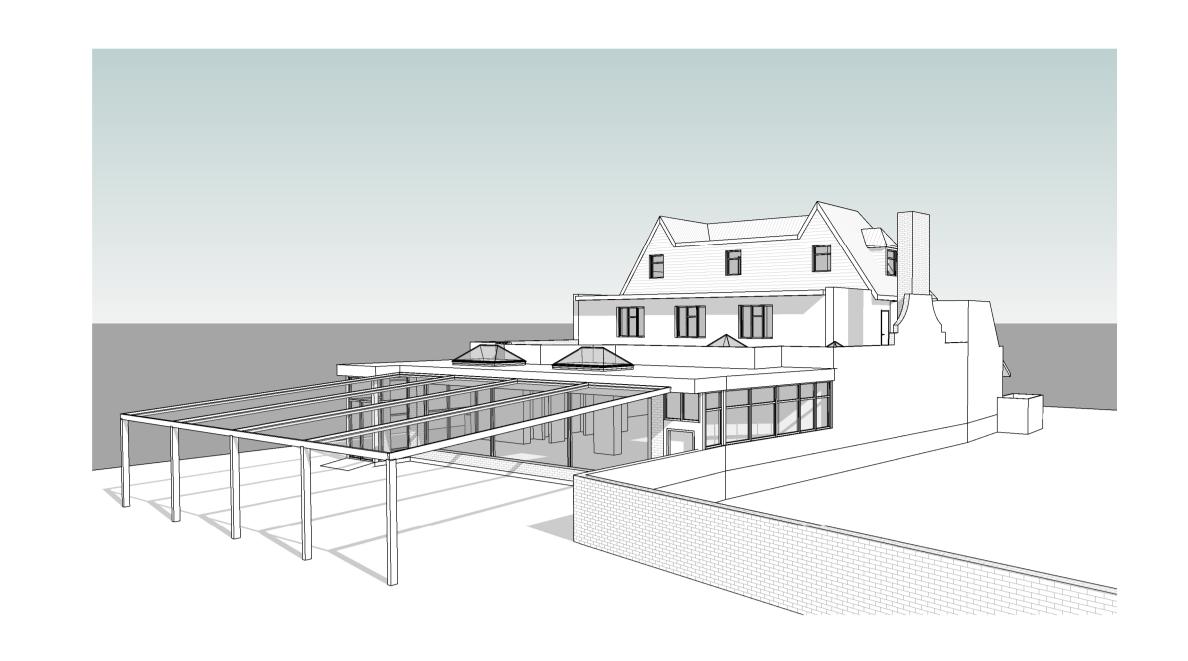

Drawing Title:

Existing Rear (South)
Elevation (A1)

Drawing Number:

TDC082/ EX/230

Scale @ A1: Rev.:

1:50

1 Existing Side 2 (West) Elevation

0 0.5 1 2 m