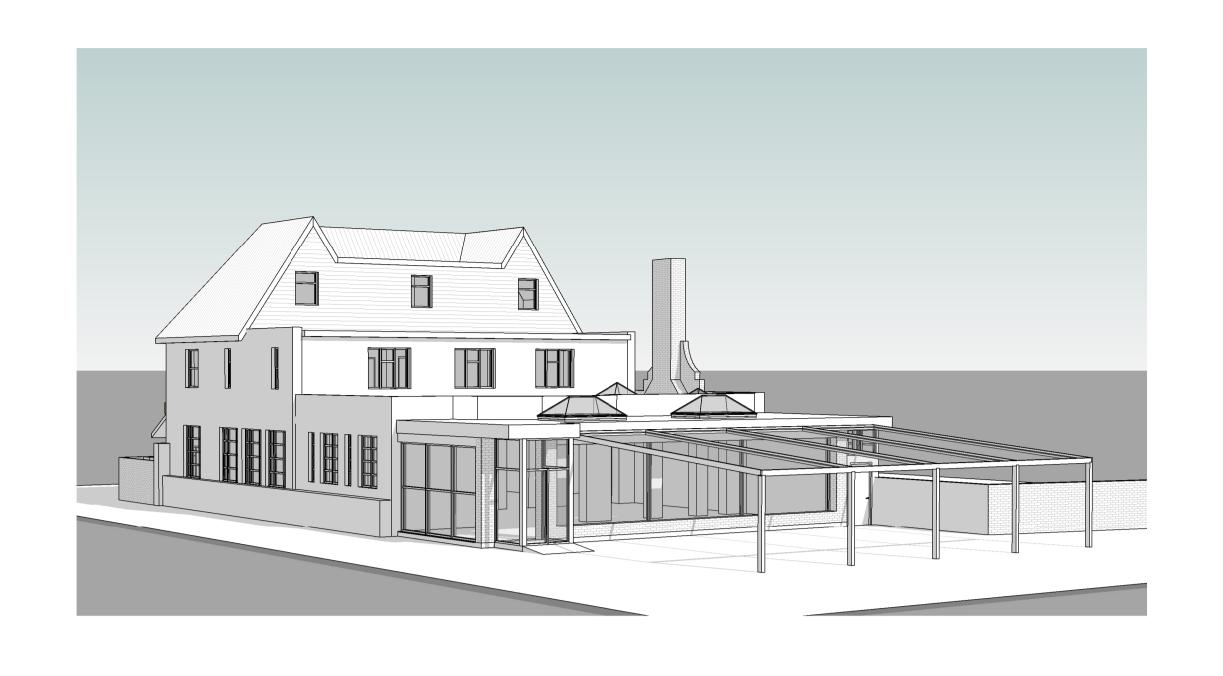

Drawing Title:

Existing Rear (South)
Elevation (A1)

Drawing Number:

TDC082/ EX/230

Scale @ A1: Rev.:

1:50

1 Existing Side 2 (West) Elevation

0 0.5 1 2 m