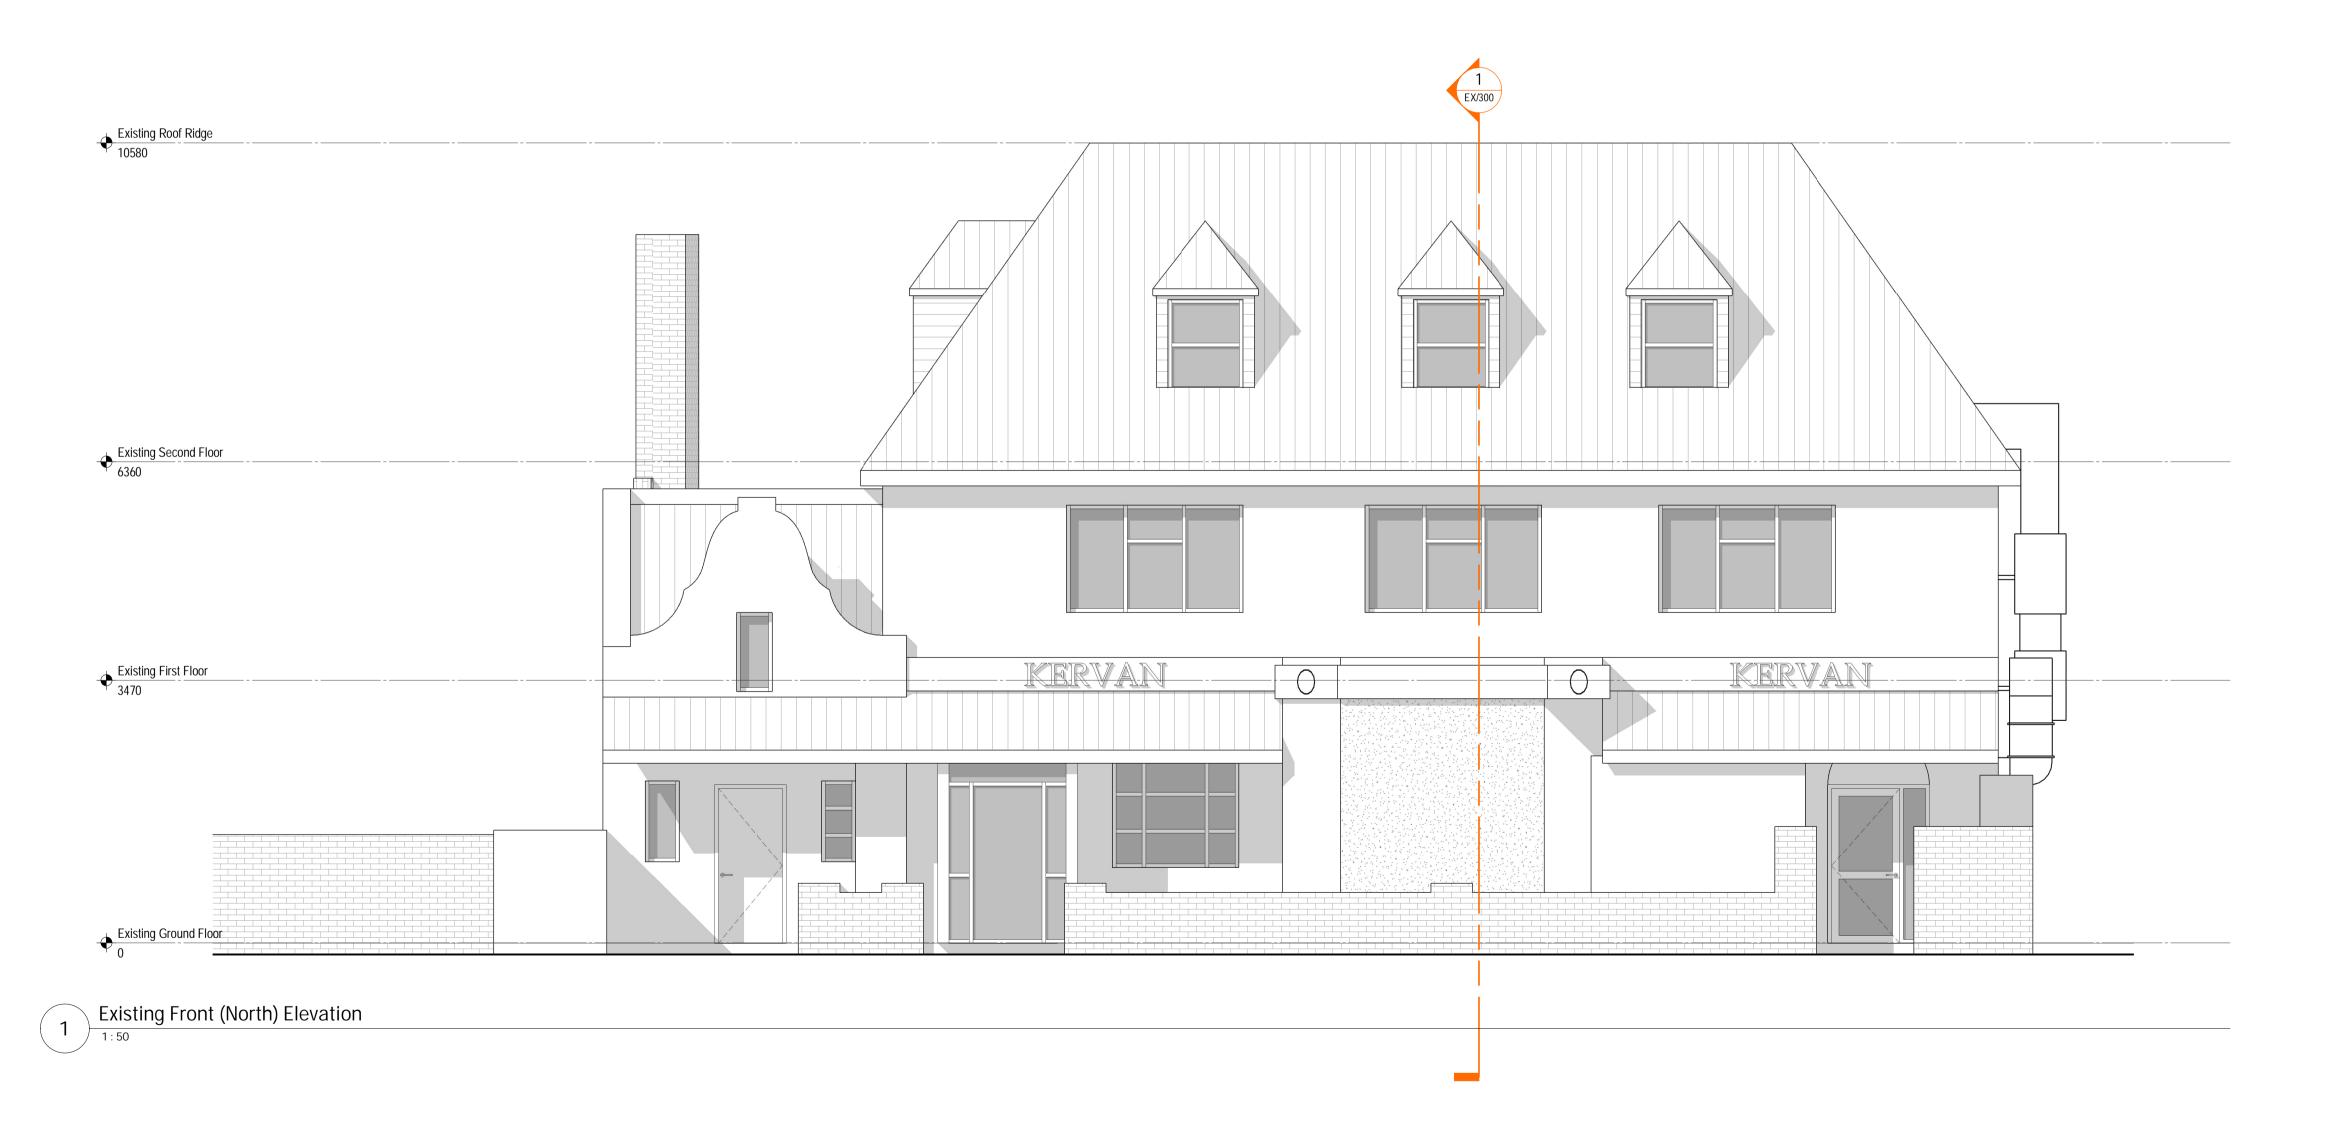

Date Drawn:

17/01/2024

Drawing Title:

Existing Front (North)
Elevation (A1)

Date Drawn:

17/01/2024

Drawing Number:

TDC082/ EX/210