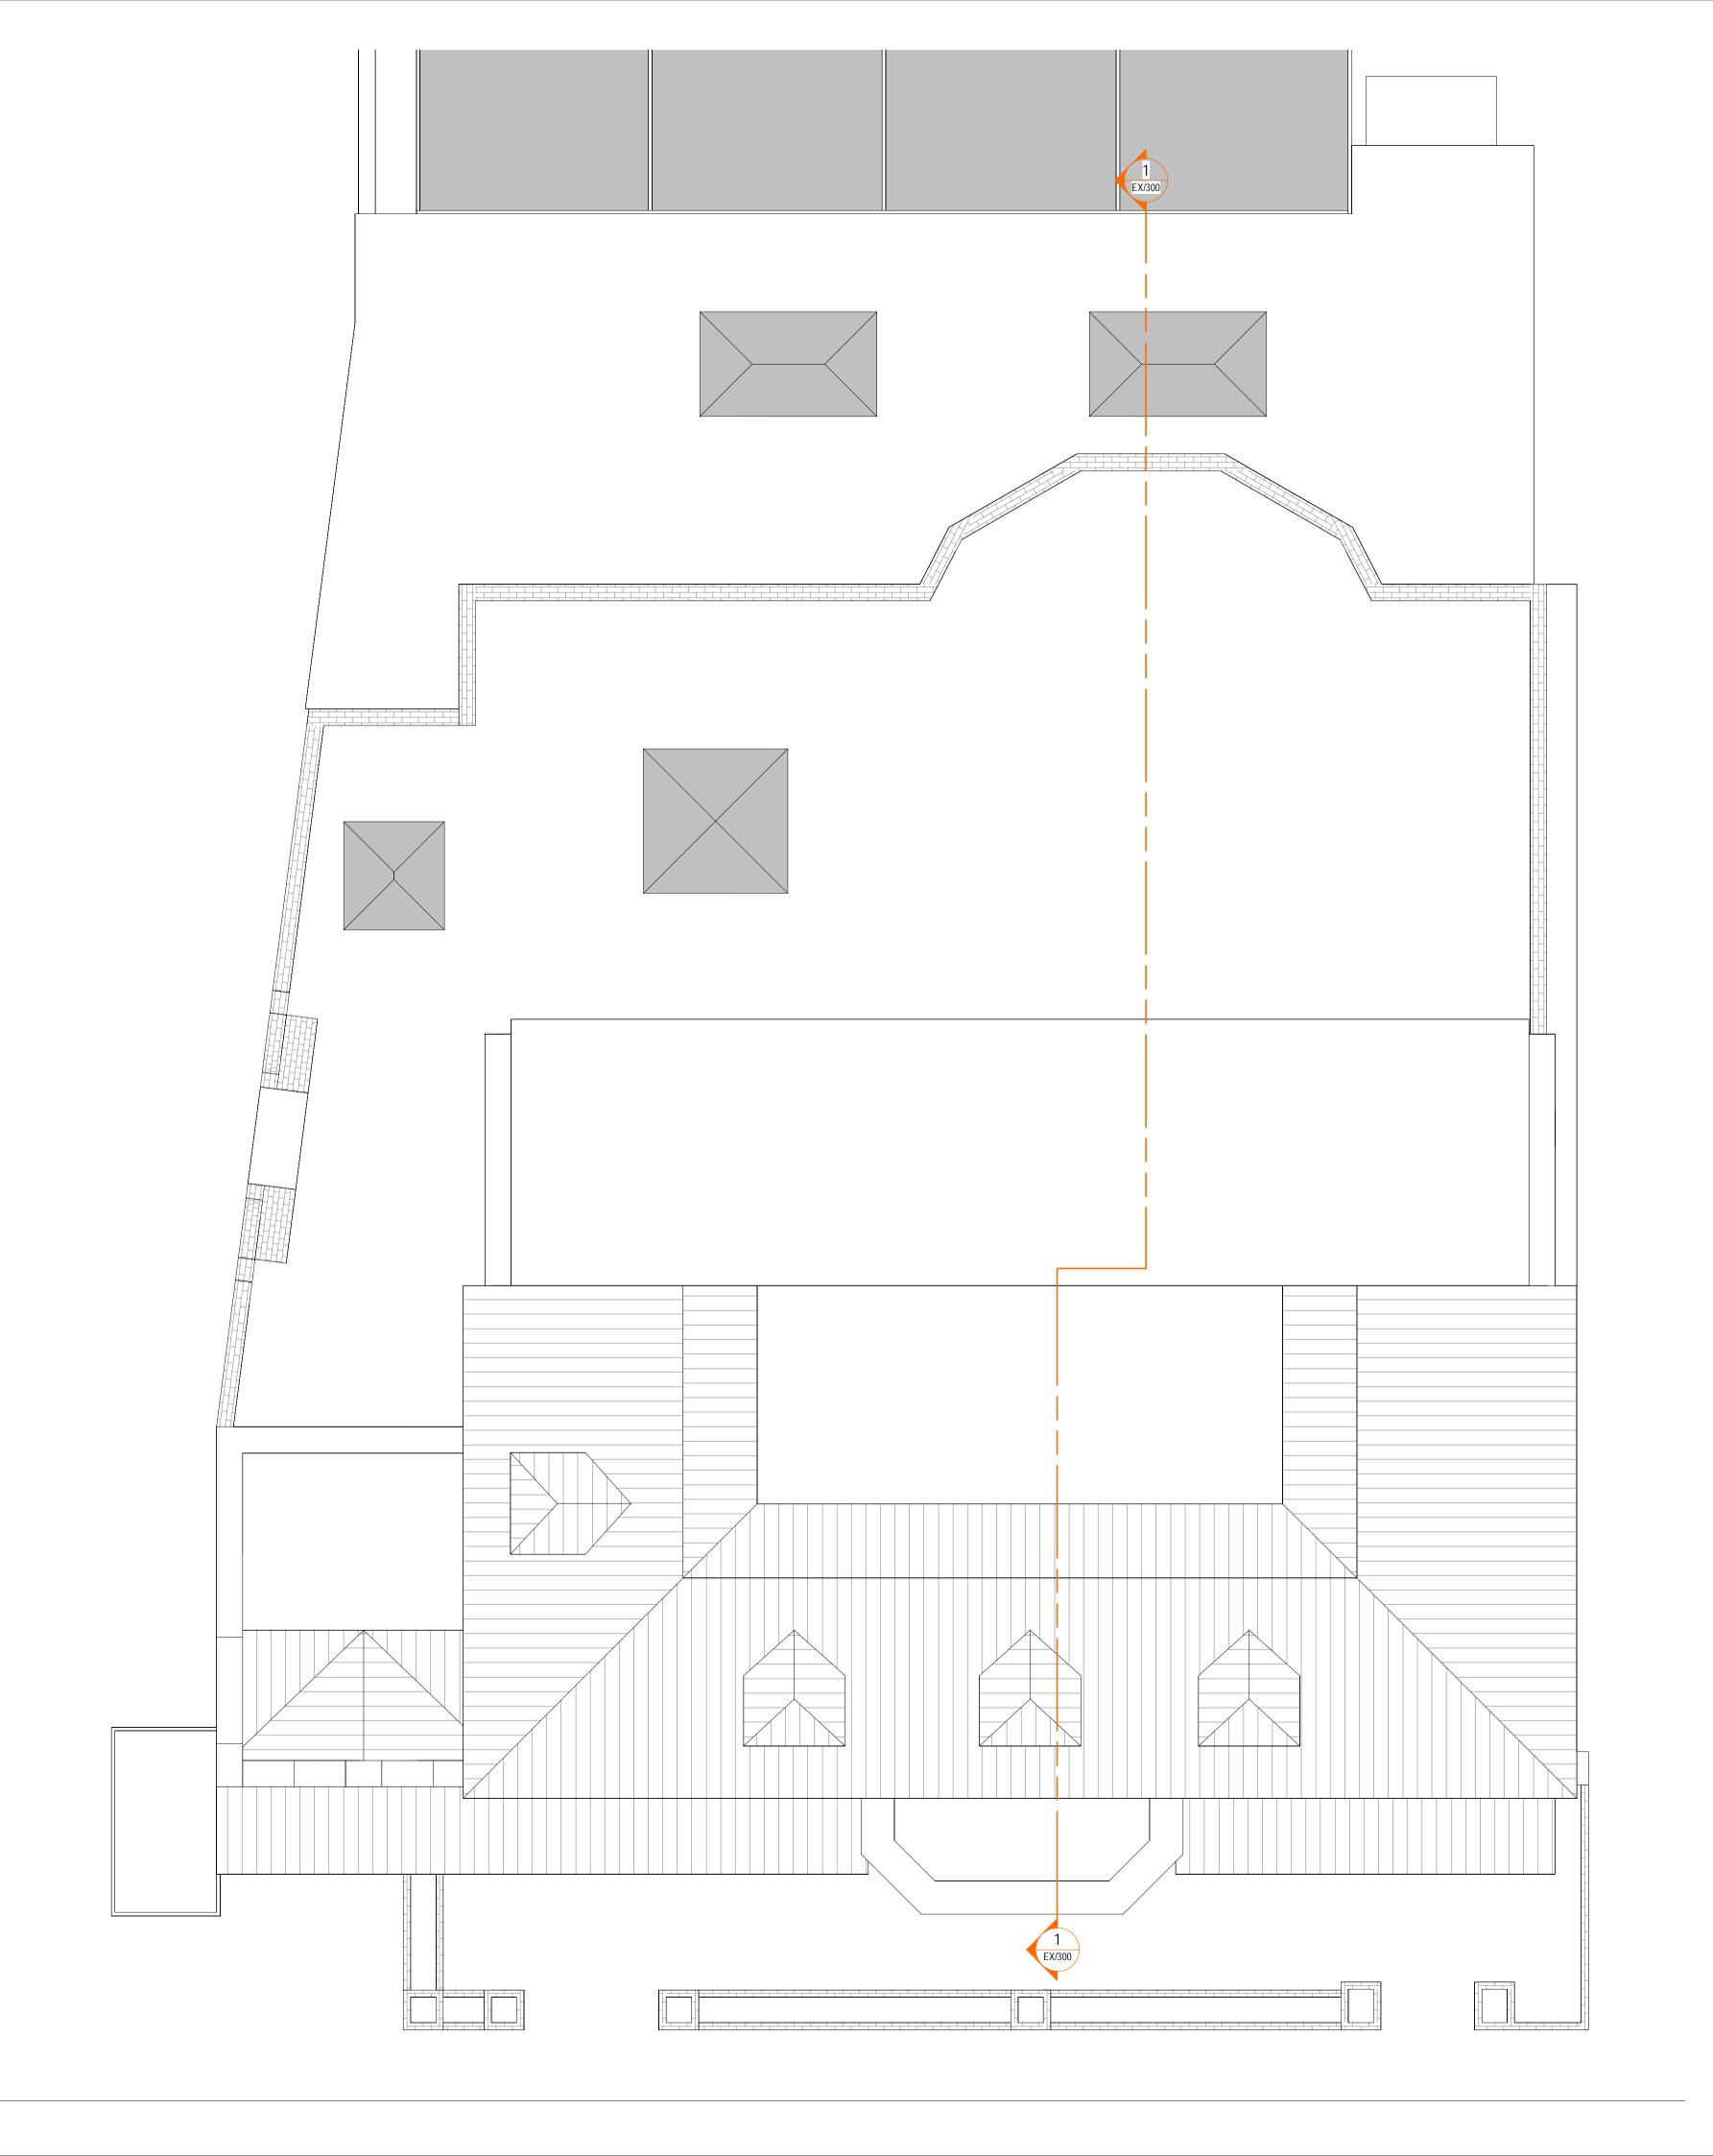

Date Drawn:

80 Church Street, Edmonton, N9 9PB

Drawing Title:

Existing Roof Plan (A1)

Drawing Number:

TDC082/ EX/140

Scale @ A1: Rev.:

1:50