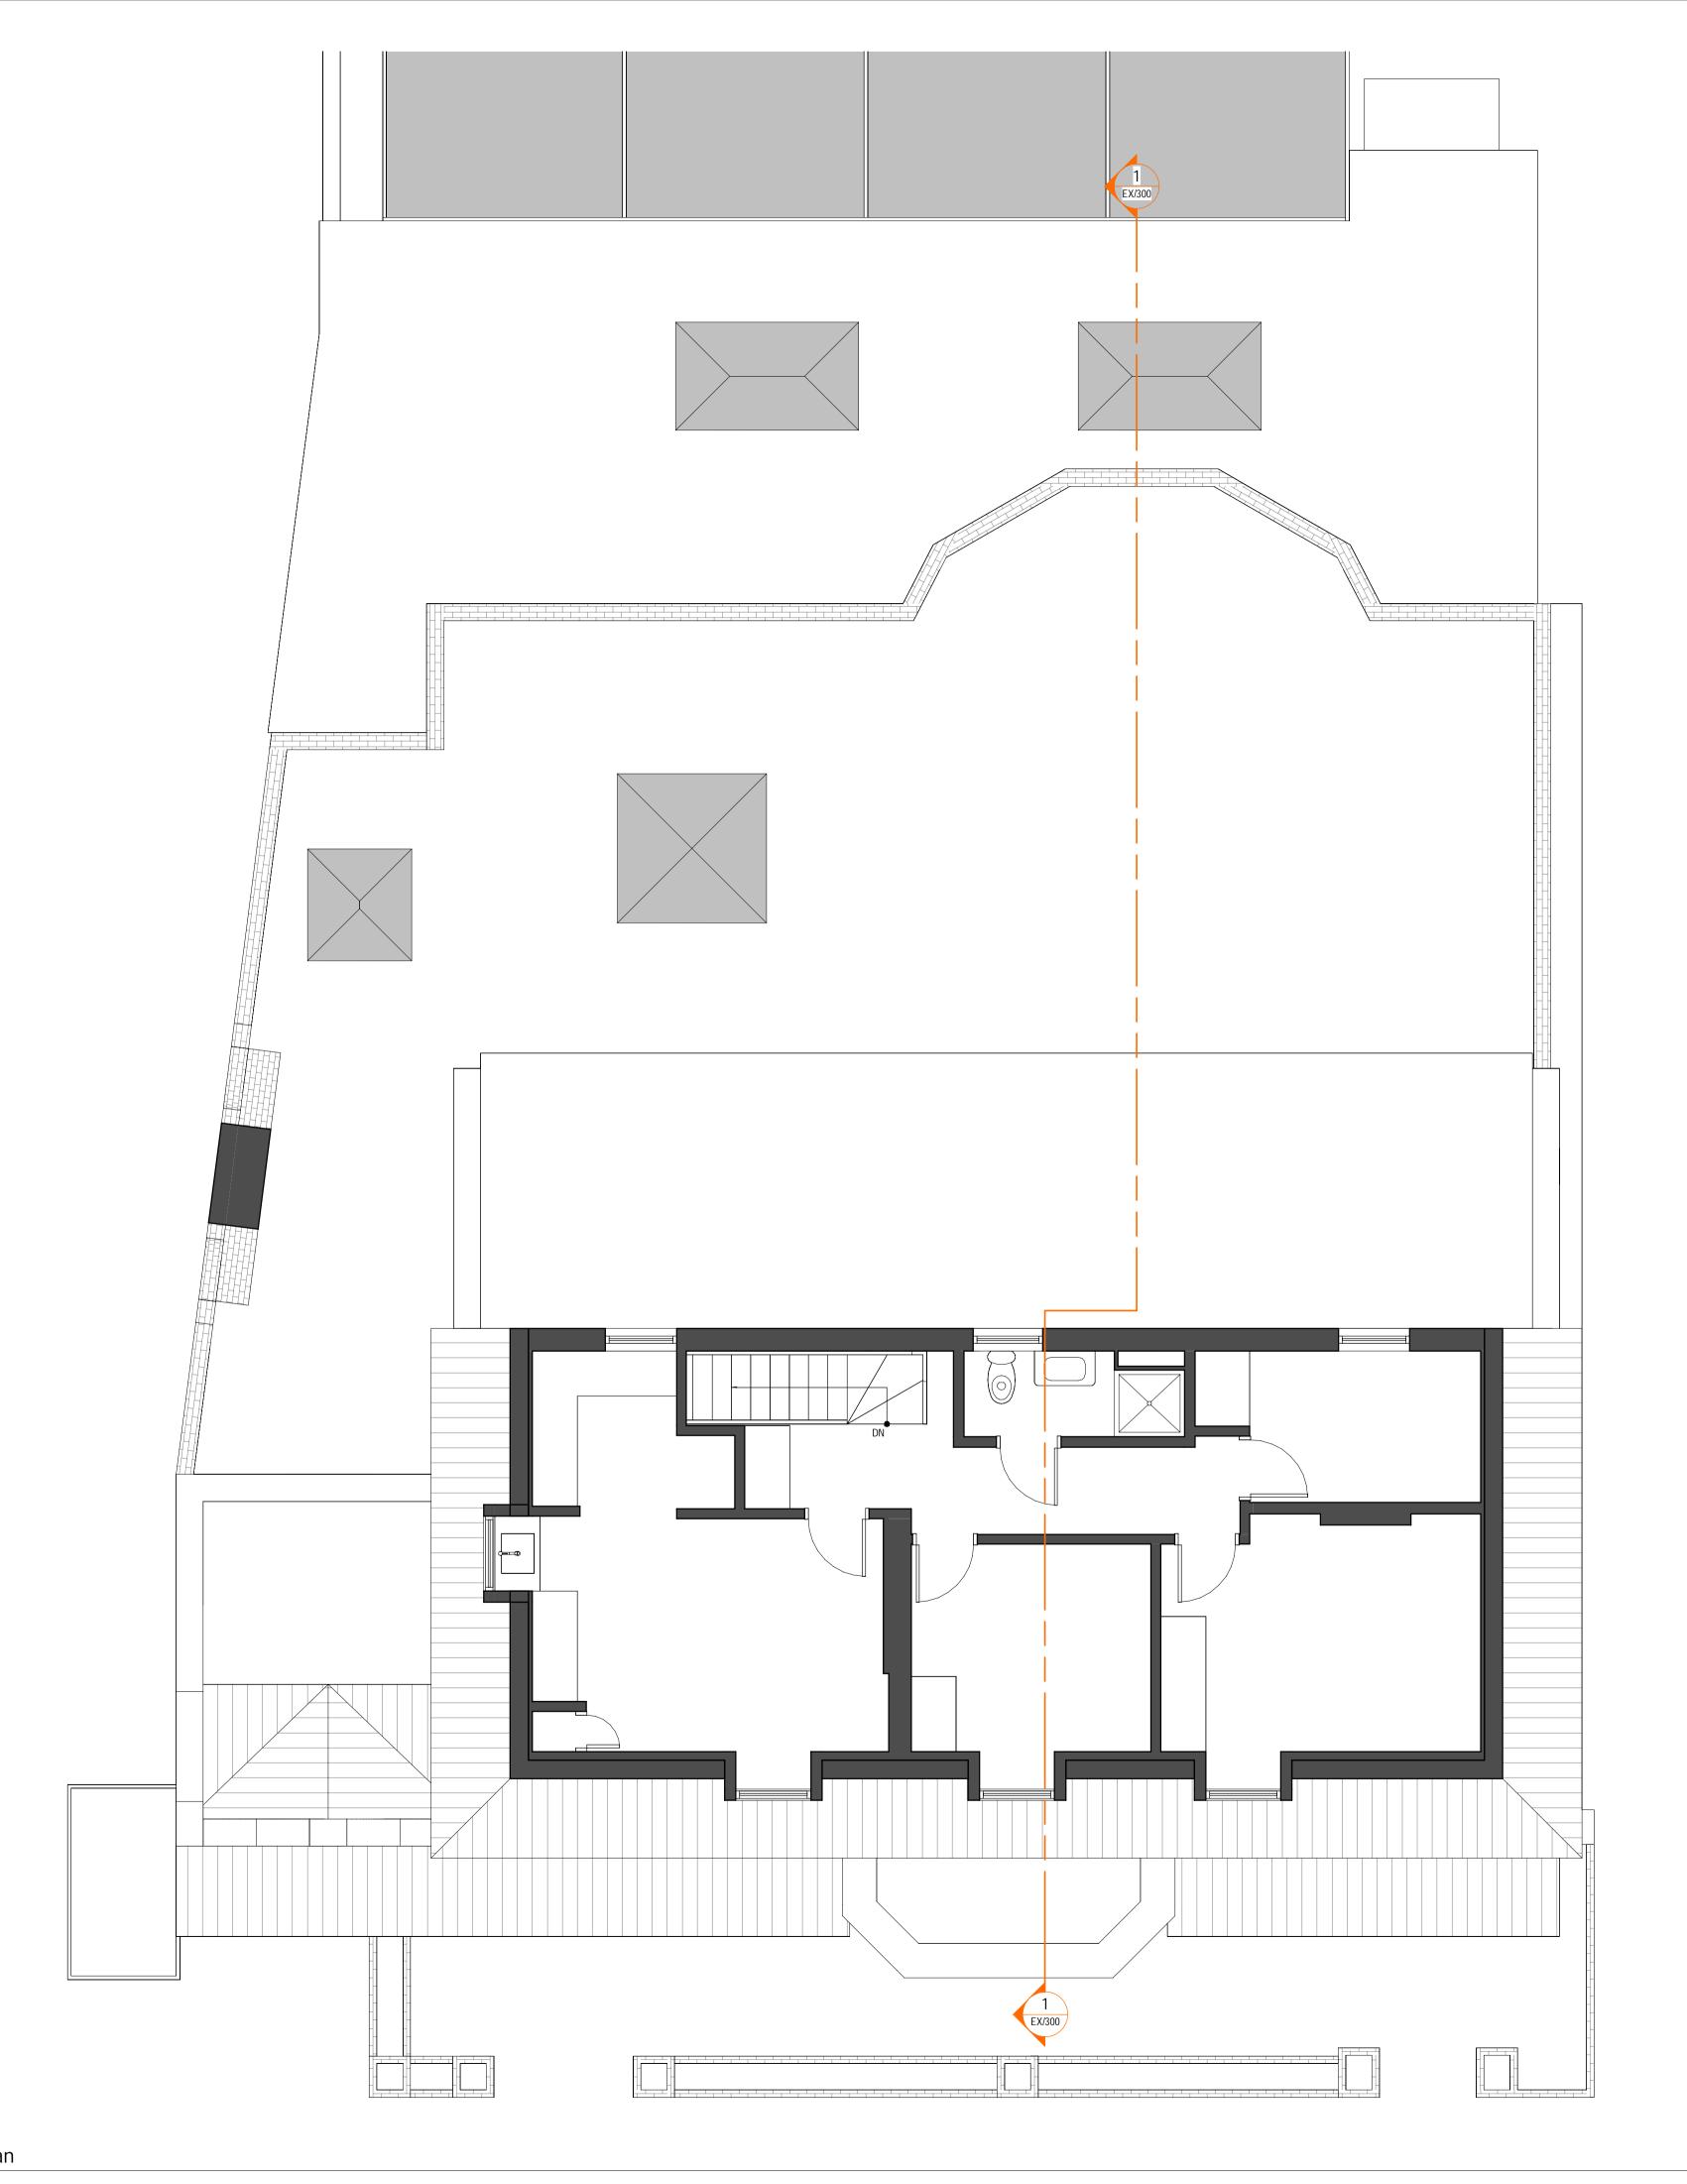

Date Drawn: 17/01/2024 Drawing Title:
Existing Second Floor
Plan (A1) Drawing Number:
TDC082/ EX/120
Scale @ A1: Rev.:

1 Existing Second Floor Plan

TECHNICALDETAIL DESIGN FOR THE REAL WORLD WWW.TECHNICALDETAIL.CO.UK
01707 645161 | INFO@TECHNICALDETAIL.CO.UK
66A HIGH STREET | POTTERS BAR | HERTS | EN6 5AB AEH