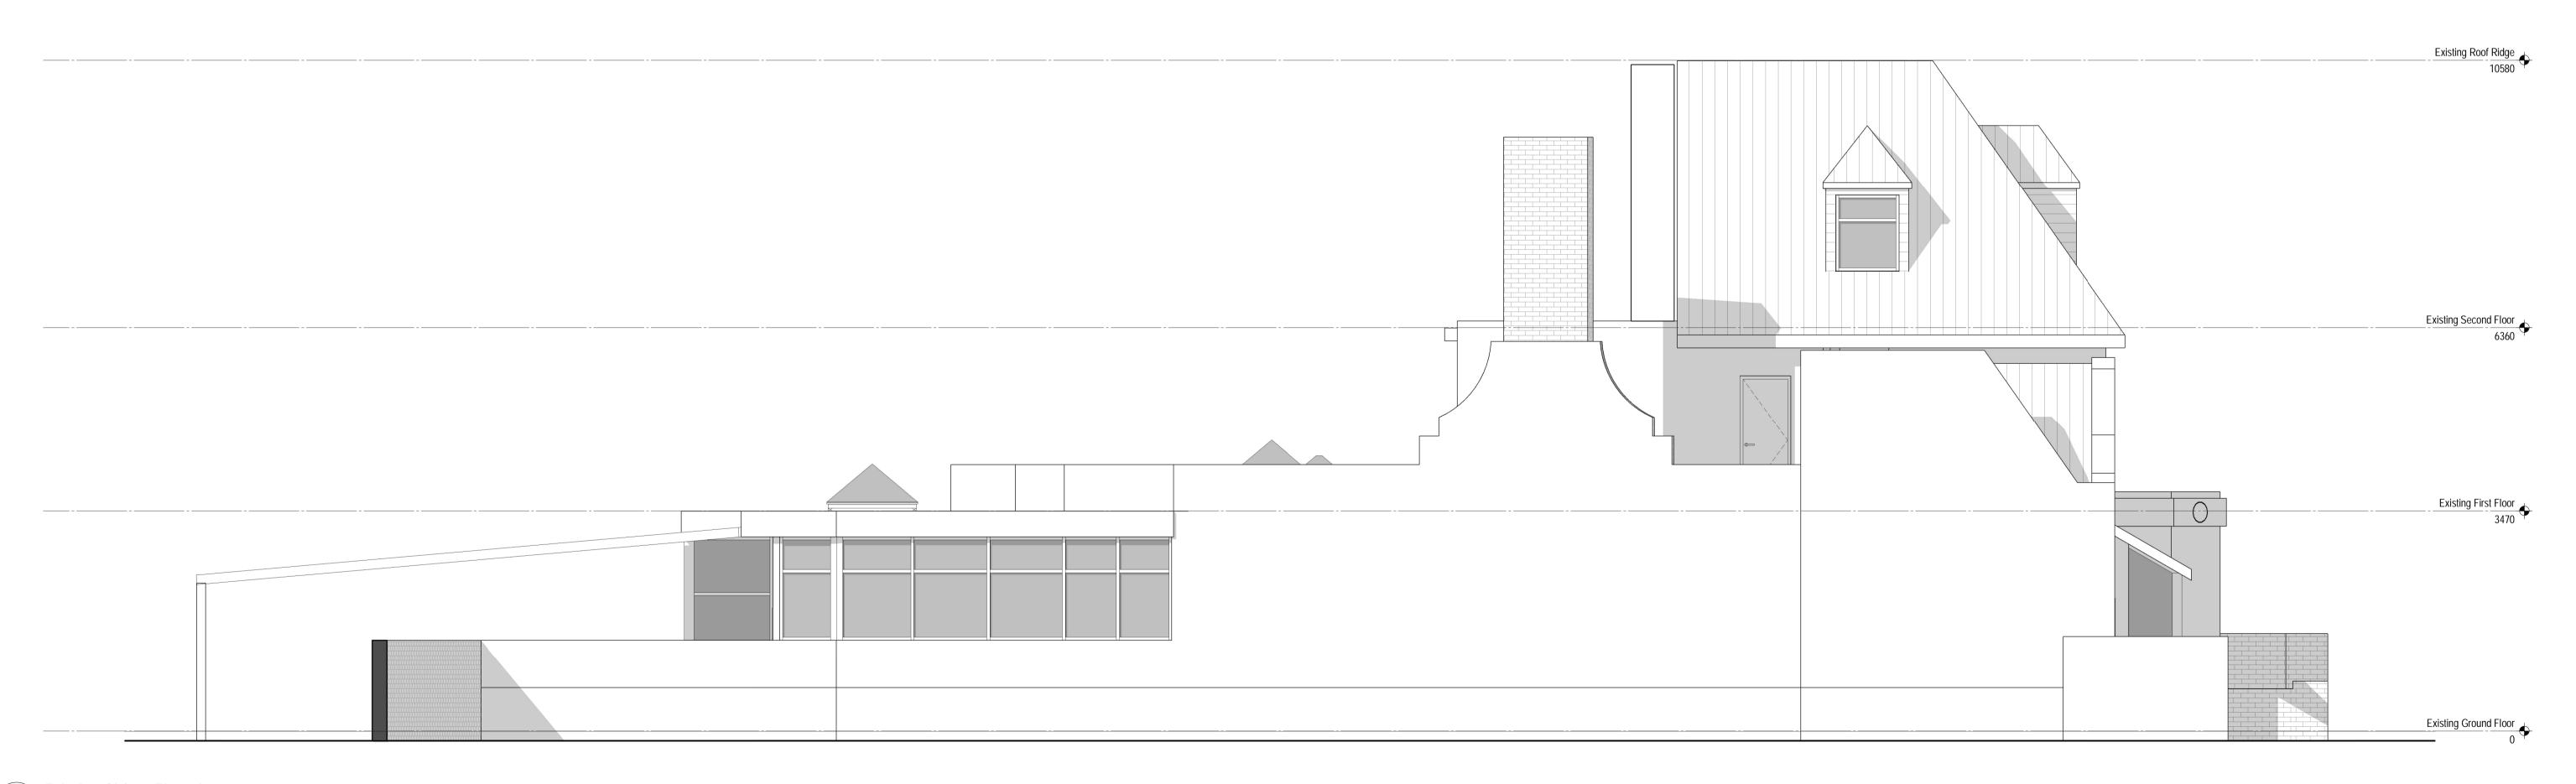

---------------------------------------------------------|------------------------|
| DESIGN FOR                                                                       | 11                     |
| WWW.TECHNICALDETAIL<br>01707 645161   INFO@TECHI<br>66A HIGH STREET   POTTERS BA | NICALDETAIL.CO.UK CIAT |
| Project:                                                                         | Drawn By:              |
| 80 Church Street,<br>Edmonton, N9 9PB                                            | AEH  Date Drawn:       |
|                                                                                  |                        |

Date Drawn:

17/01/2024

Drawing Title:

Existing Front (North)
Elevation (A1)

Date Drawn:

17/01/2024

Drawing Number:

TDC082/ EX/210

Scale @ A1: Rev.:

1:50





Existing Side 1 Elevation

1:50

0 0.5 1 2 m

| Rev: Details:                                                                         | Date                        |
|---------------------------------------------------------------------------------------|-----------------------------|
| TECHNIC                                                                               | CALDETAL                    |
| DESIGN FOR                                                                            | THE REAL WOR                |
| WWW.TECHNICALDETAIL.C<br>01707 645161   INFO@TECHNIC<br>66A HIGH STREET   POTTERS BAR | CALDETAIL.CO.UK CIAT        |
| Project:                                                                              | Drawn By:                   |
| Project: 80 Church Street,