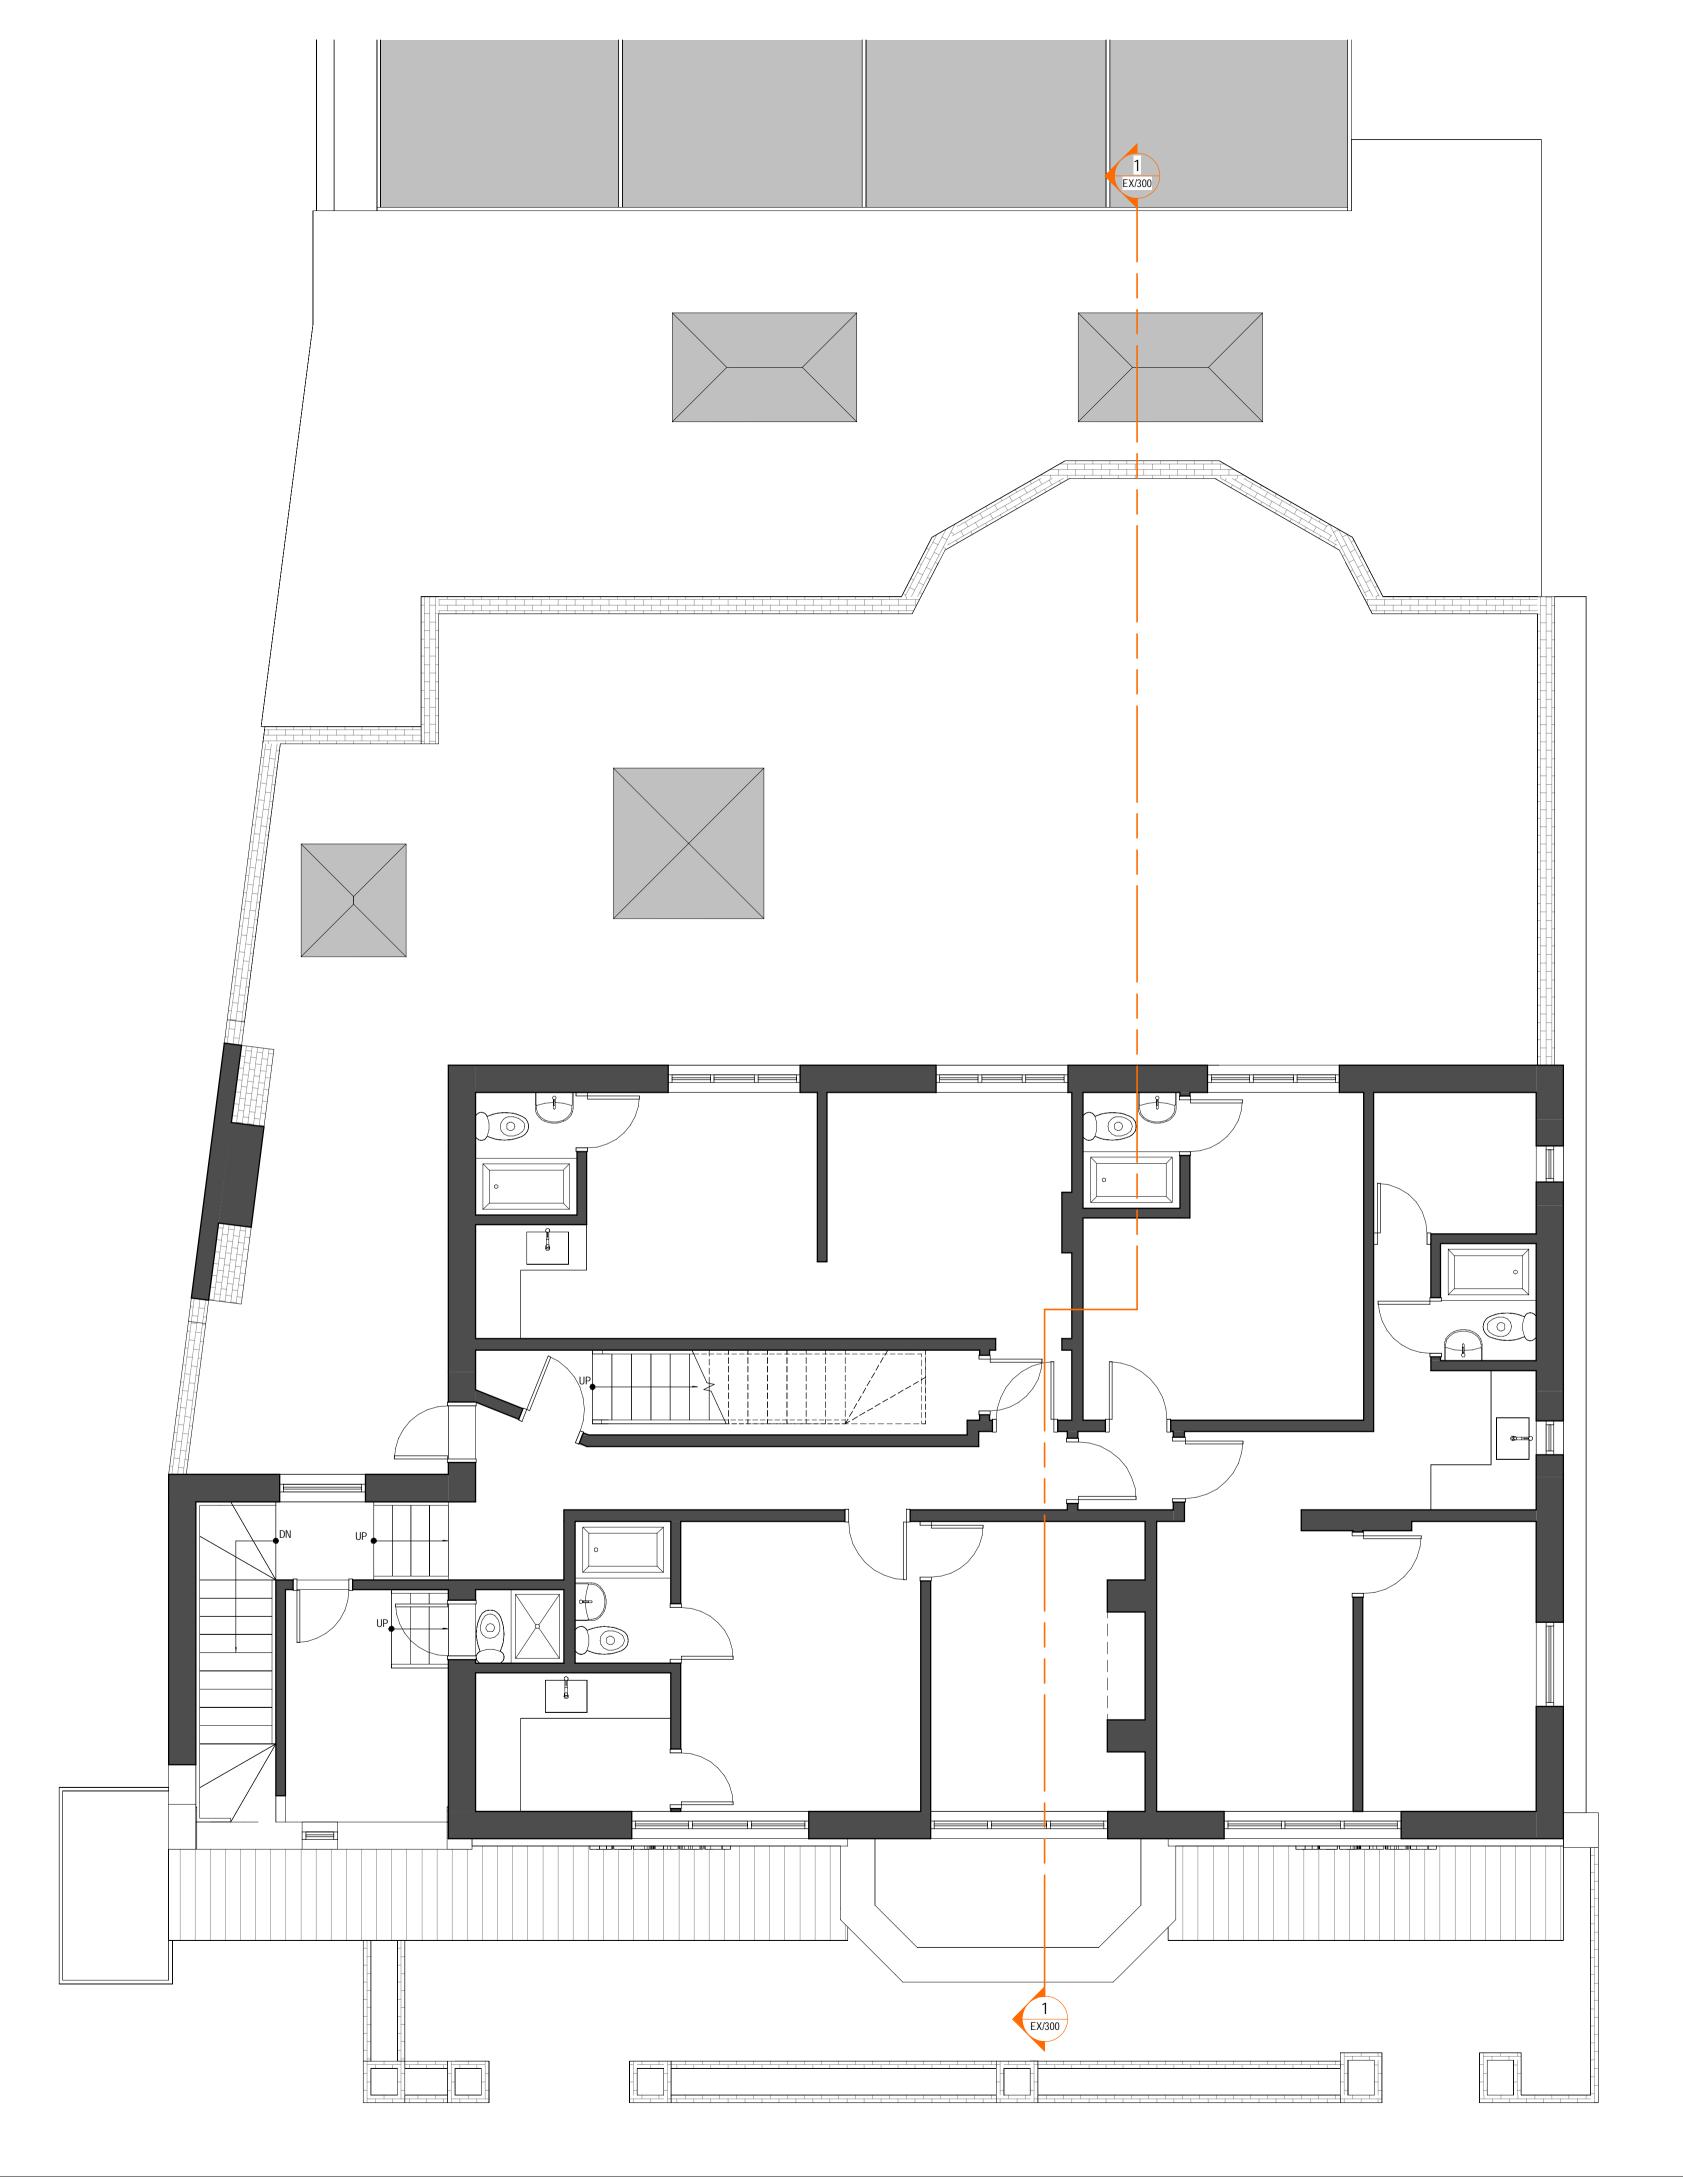

Date Drawn:

Drawing Title:

Existing First Floor Plan
(A1)

The proving Number:

The 1:50

1:50

80 Church Street, Edmonton, N9 9PB

AEH