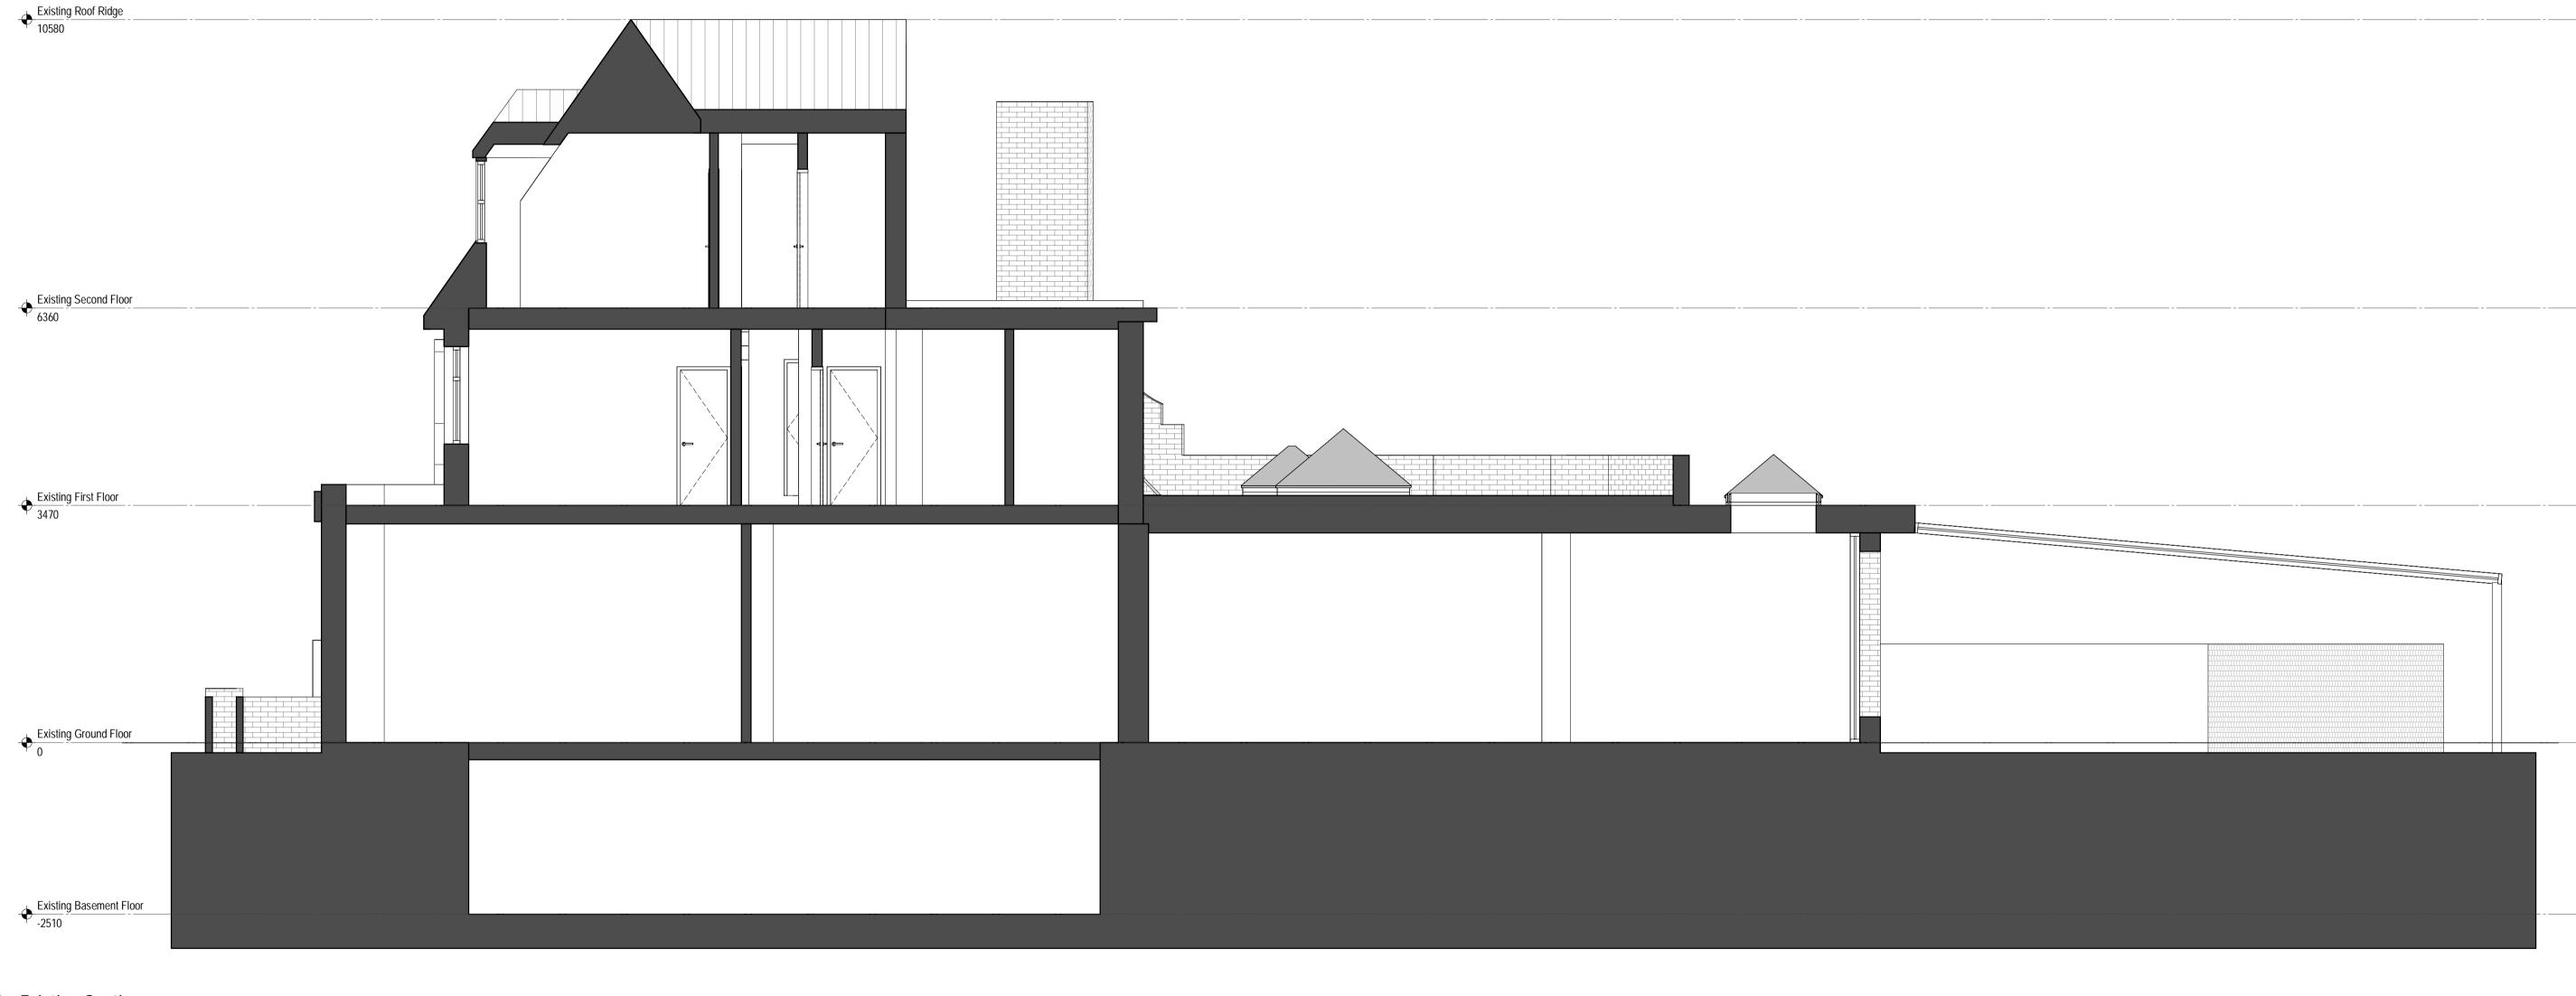

--------------------------------|---|------------------|------|
| TEC<br>D E S I G                                                                                                    |   | CAL              |      |
| WWW.TECHNICALDETAIL.CO.UK 01707 645161   INFO@TECHNICALDETAIL.CO.UK 66A HIGH STREET   POTTERS BAR   HERTS   EN6 5AB |   |                  |      |
| Project:                                                                                                            |   | Drawn By:        |      |
| 80 Church S<br>Edmonton,                                                                                            | • | AEH  Date Drawn: |      |

Drawing Title:

Existing Side 2 (West)
Elevation (A1)

Date Drawins

Drawing Number:

TDC082/ EX/240

Scale @ A1: Rev.:

1:50



1:50



1 Existing Section