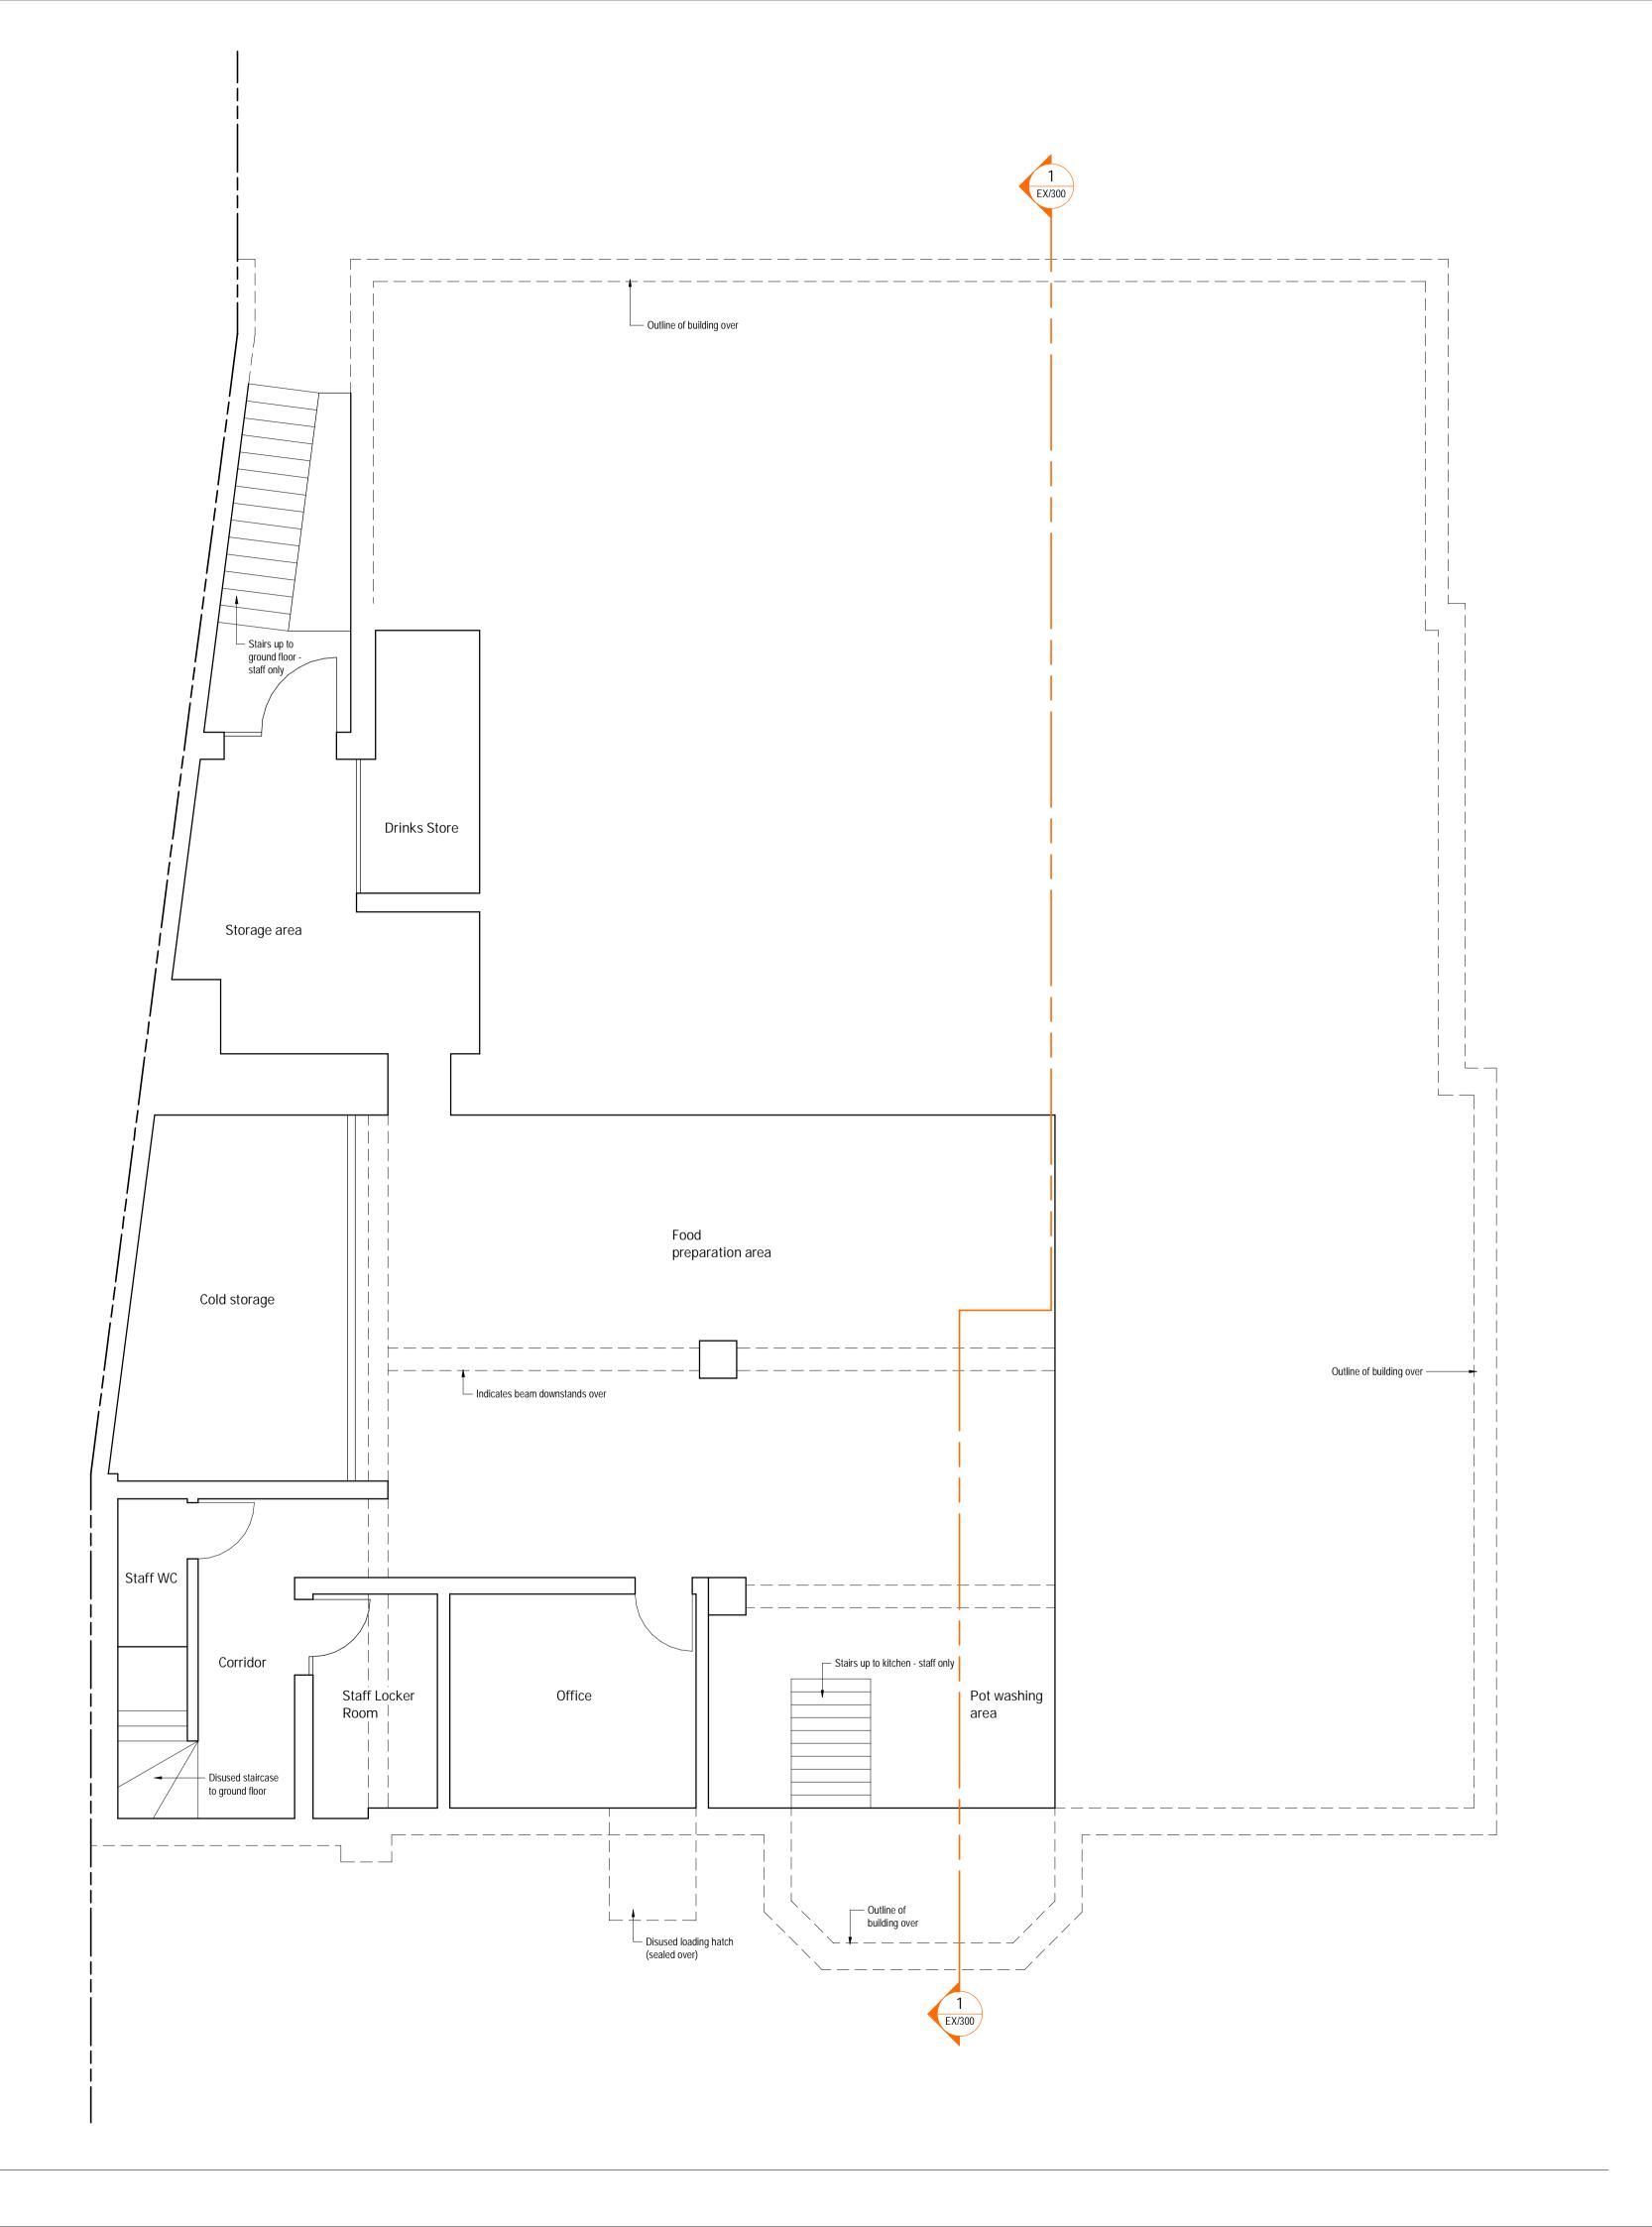

Drawing Number:
TDC082/ EX/001
Scale @ A1: Rev.: 1:100

1:50

Drawing Title:

Existing Basement Floor Plan (A1)

Drawing Number:

TDC082/ EX/010

Scale @ A1: Rev.:

TECHNICALDETAIL