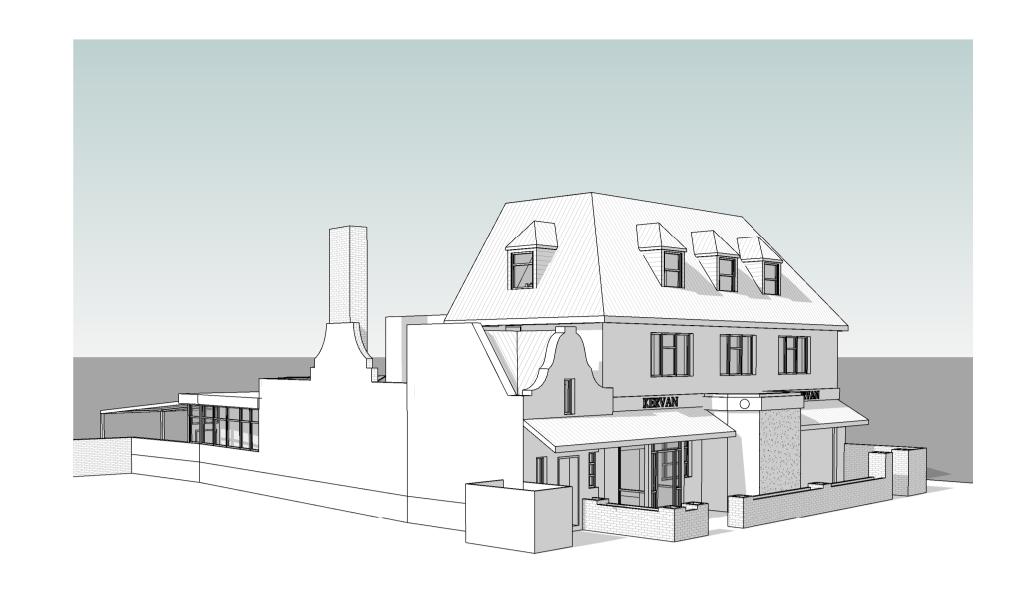

LDETAIL DESIGN FOR THE REAL WORLD WWW.TECHNICALDETAIL.CO.UK
01707 645161 | INFO@TECHNICALDETAIL.CO.UK
66A HIGH STREET | POTTERS BAR | HERTS | EN6 5AB 80 Church Street, Edmonton, N9 9PB AEH

Date Drawn:

Drawing Title:

Existing First Floor Plan
(A1)

The proving Number:

The 1:50







1:50

80 Church Street, Edmonton, N9 9PB

AEH

Date Drawn: 17/01/2024 Drawing Title:
Existing Second Floor
Plan (A1) Drawing Number:
TDC082/ EX/120
Scale @ A1: Rev.:

1 Existing Second Floor Plan





TECHNICALDETAIL DESIGN FOR THE REAL WORLD WWW.TECHNICALDETAIL.CO.UK
01707 645161 | INFO@TECHNICALDETAIL.CO.UK
66A HIGH STREET | POTTERS BAR | HERTS | EN6 5AB AEH

Date Drawn:

80 Church Street, Edmonton, N9 9PB

Drawing Title:

Existing Roof Plan (A1)

Drawing Number:

TDC082/ EX/140

Scale @ A1: Rev.:

1:50





0 0.5 1 2 m

| Rev: Details:                                                                    | Date                   |
|----------------------------------------------------------------------------------|------------------------|
| DESIGN FOR                                                                       | 11                     |
| WWW.TECHNICALDETAIL<br>01707 645161   INFO@TECHI<br>66A HIGH STREET   POTTERS BA | NICALDETAIL.CO.UK CIAT |
| Project:                                                                         | Drawn By:              |
| 80 Church Street,<br>Edmonton, N9 9PB                                            | AEH  Date Drawn:       |
|                                                                                  |                        |

Date Drawn: