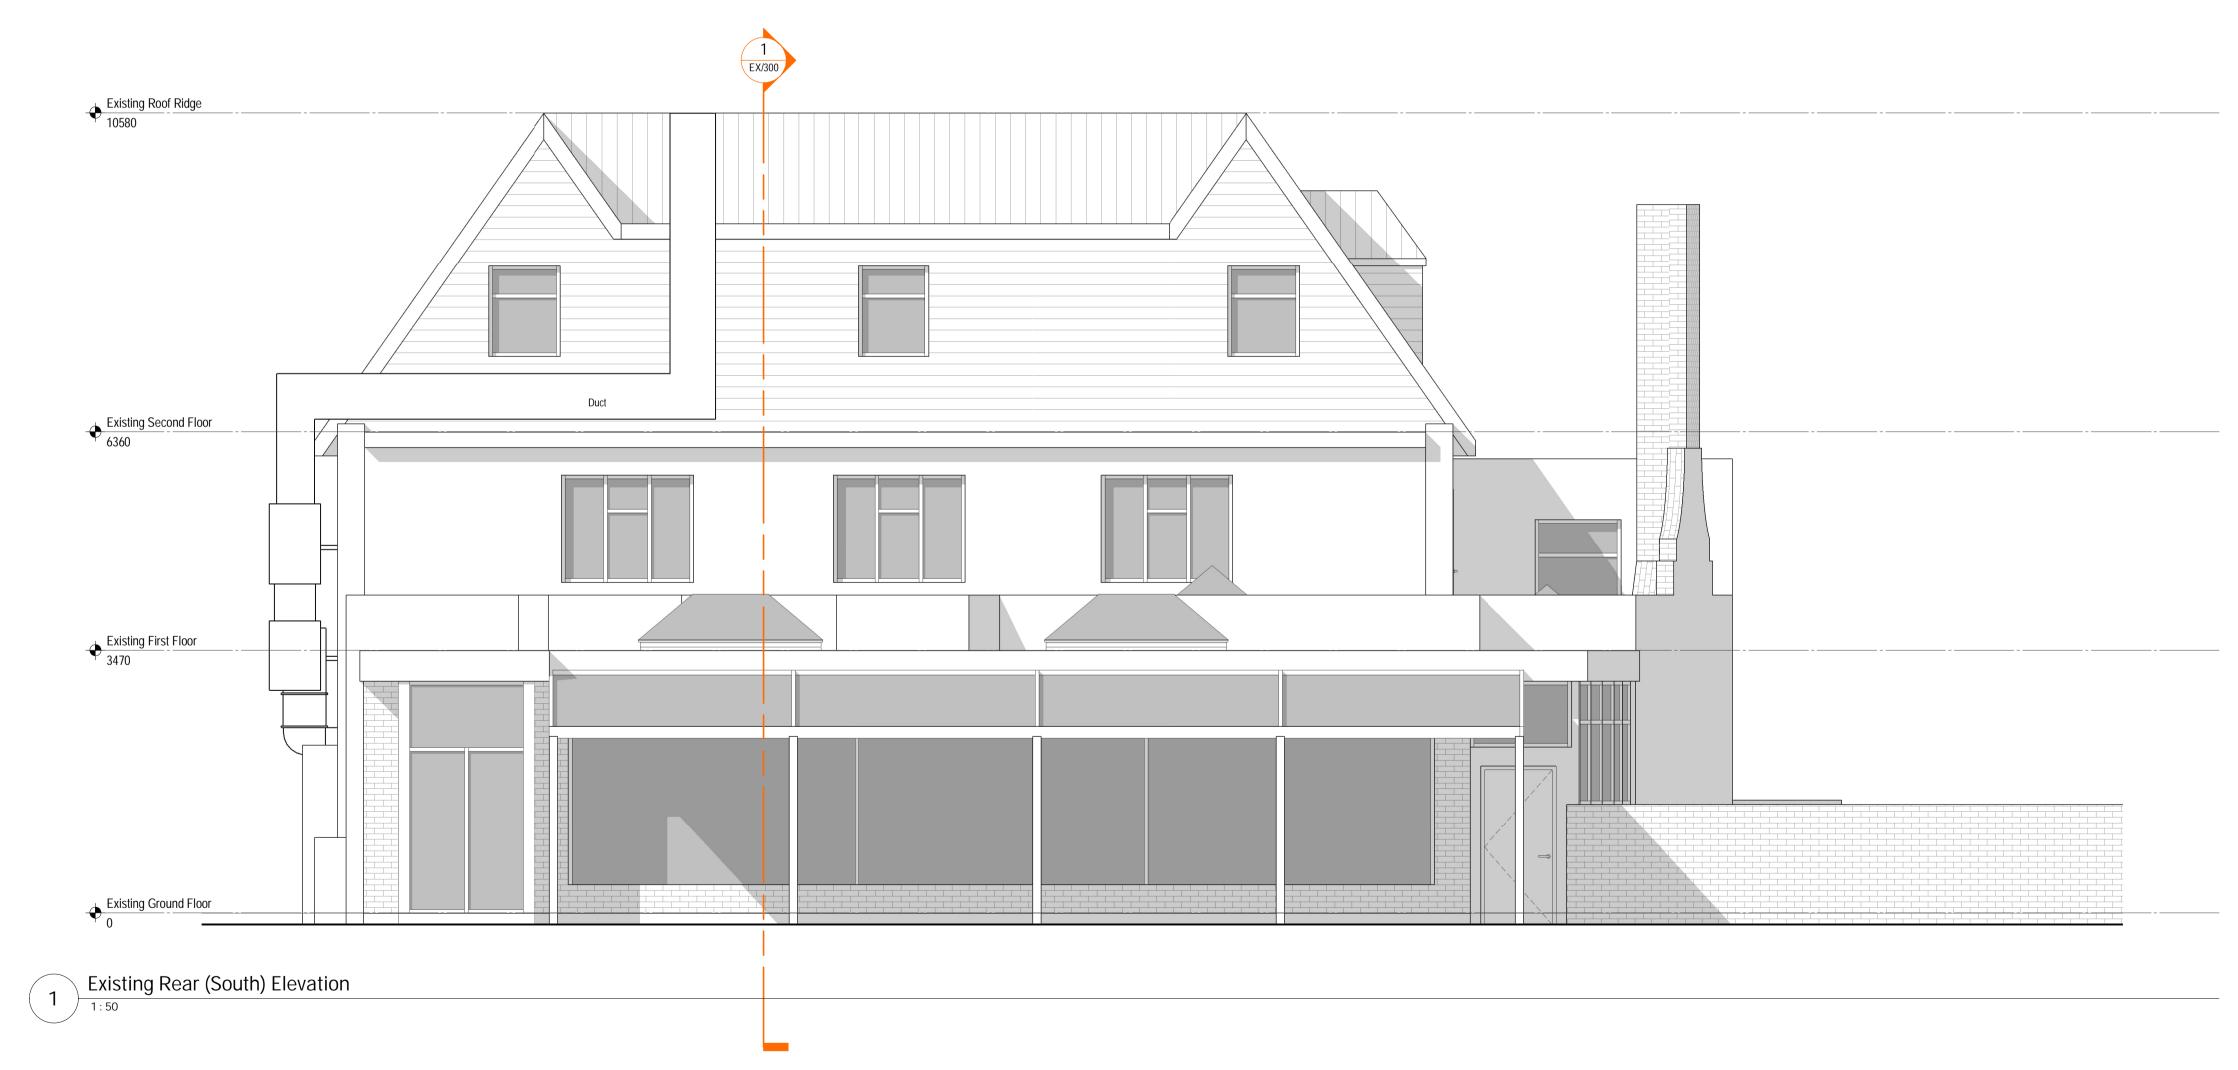

Drawing Title:

Existing Rear (South)
Elevation (A1)

Drawing Number:

TDC082/ EX/230

Scale @ A1: Rev.:

1:50

1 Existing Side 2 (West) Elevation

0 0.5 1 2 m