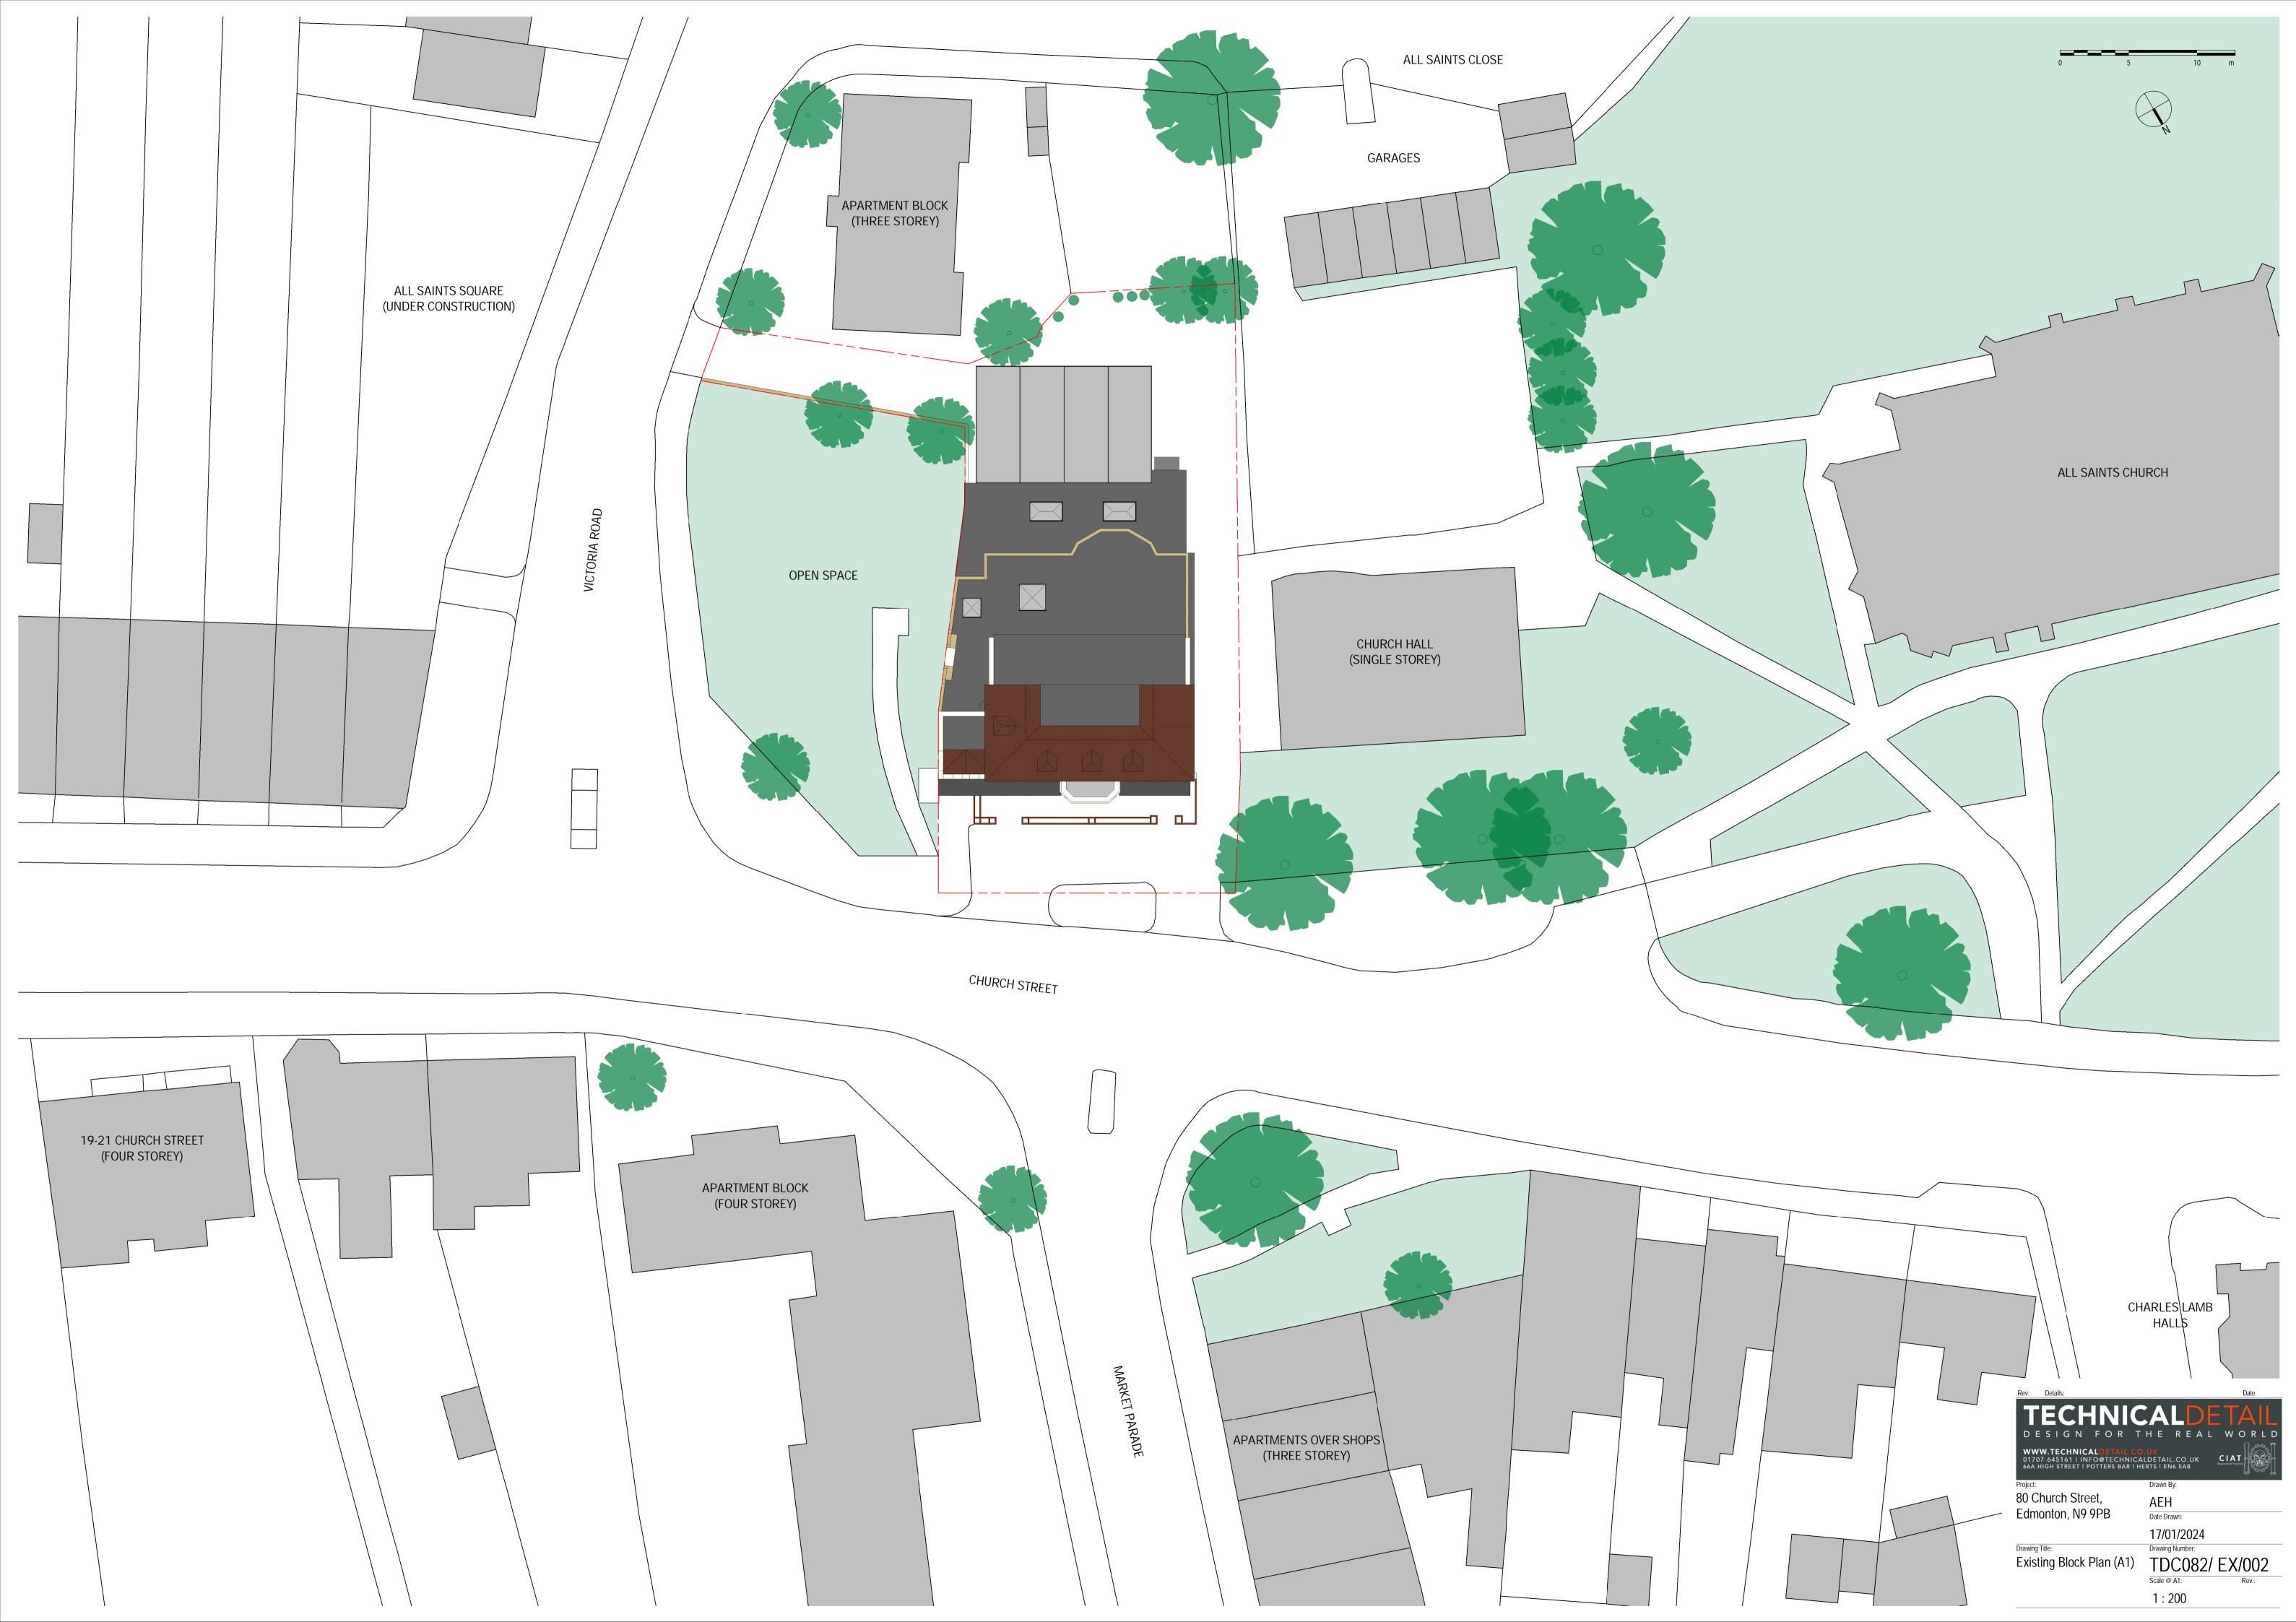

DESIGN FOR THE REAL WORLD WWW.TECHNICALDETAIL.CO.UK
01707 645161 | INFO@TECHNICALDETAIL.CO.UK
66A HIGH STREET | POTTERS BAR | HERTS | EN6 5AB 80 Church Street, AEH

Date Drawn: Edmonton, N9 9PB

17/01/2024 Drawing Title:
Existing Site Plan (A1)