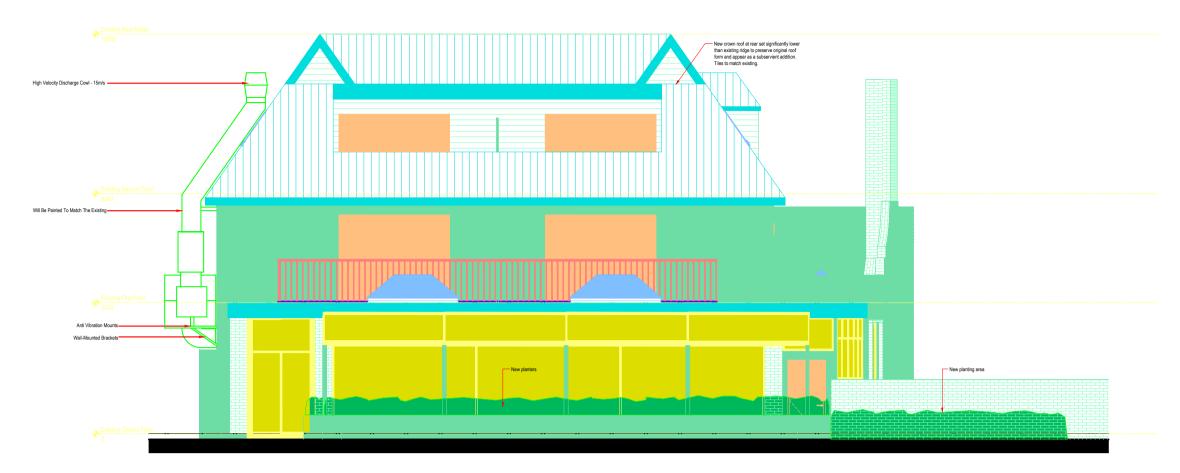

Proposed Rear Elevation

Proposed Side Elevation

Proposed Front Elevation

| oposed Rear, Side And Front Elevation           |               |
|-------------------------------------------------|---------------|
| DATE REFERENCE NUMBER<br>19.03.2024 CS-1903-EPE | The W<br>1    |
| DRAWN BY                                        | nnova<br>info |
| CHECKED BY                                      |               |