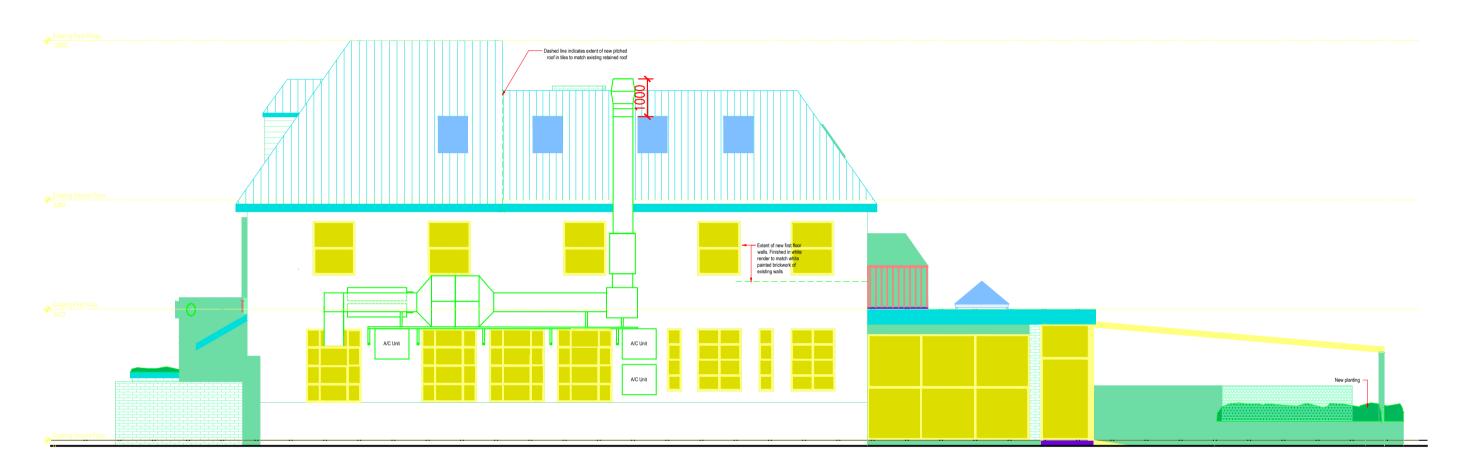

Proposed Rear Elevation

Proposed Side Elevation

Proposed Front Elevation

| oposed Rear, Side And Front Elevation           |               |
|-------------------------------------------------|---------------|
| DATE REFERENCE NUMBER<br>19.03.2024 CS-1903-EPE | The W<br>1    |
| DRAWN BY                                        | nnova<br>info |
| CHECKED BY                                      |               |