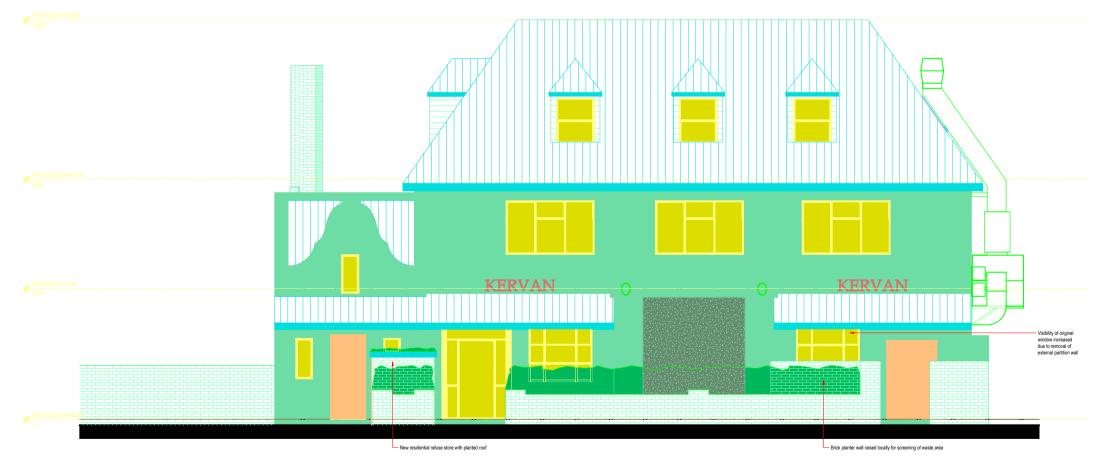

Proposed Rear Elevation

Proposed Side Elevation

Proposed Front Elevation

| oposed Rear, Side And Front Elevation           |               |
|-------------------------------------------------|---------------|
| DATE REFERENCE NUMBER<br>19.03.2024 CS-1903-EPE | The W<br>1    |
| DRAWN BY                                        | nnova<br>info |
| CHECKED BY                                      |               |