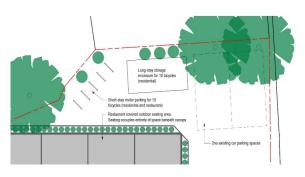

Paste an image / photos / Streetview of the existing access

Paste an extract of the refuse storage area:

Paste an extract of the cycle storage area:

Paste an extract of the cycle storage specification:

See submitted Design and Access Statement along with Transport Statement from I-Transport for details.