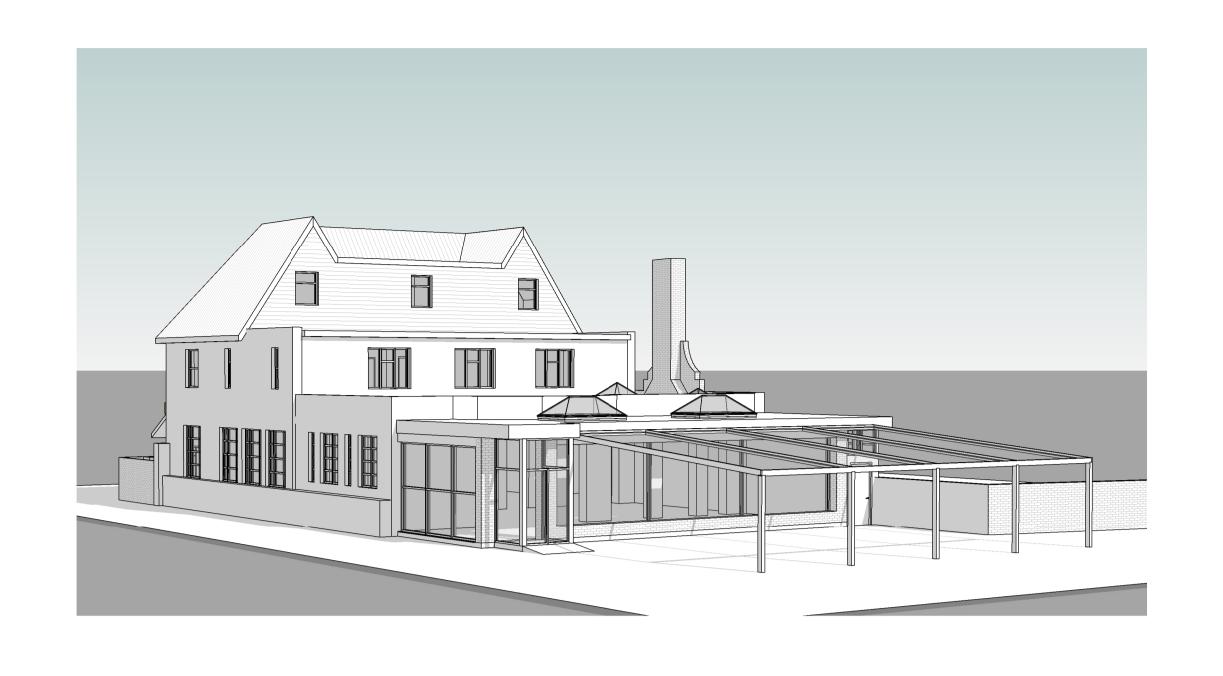

|                              |
| Project:                                                                              | Drawn By:                    |
| •                                                                                     | Drawn By:<br>AEH             |
| 80 Church Street,<br>Edmonton, N9 9PB                                                 |                              |
| 80 Church Street,                                                                     | AEH                          |
| 80 Church Street,                                                                     | AEH  Date Drawn:             |
| 80 Church Street,<br>Edmonton, N9 9PB                                                 | AEH Date Drawn: 17/01/2024   |







Edmonton, N9 9PB

Take Drawn:

17/01/2024

Drawing Title:

Existing Rear (South)
Elevation (A1)

AEH

Date Drawn:

17/01/2024

Drawing Number:

TDC082/ EX/230

Scale @ A1: Rev.:





1 Existing Side 2 (West) Elevation

0 0.5 1 2 m

| Rev: Details:                                                                                                       |   |                  | Date |
|---------------------------------------------------------------------------------------------------------------------|---|------------------|------|
| TEC<br>D E S I G                                                                                                    |   | CAL              |      |
| WWW.TECHNICALDETAIL.CO.UK 01707 645161   INFO@TECHNICALDETAIL.CO.UK 66A HIGH STREET   POTTERS BAR   HERTS   EN