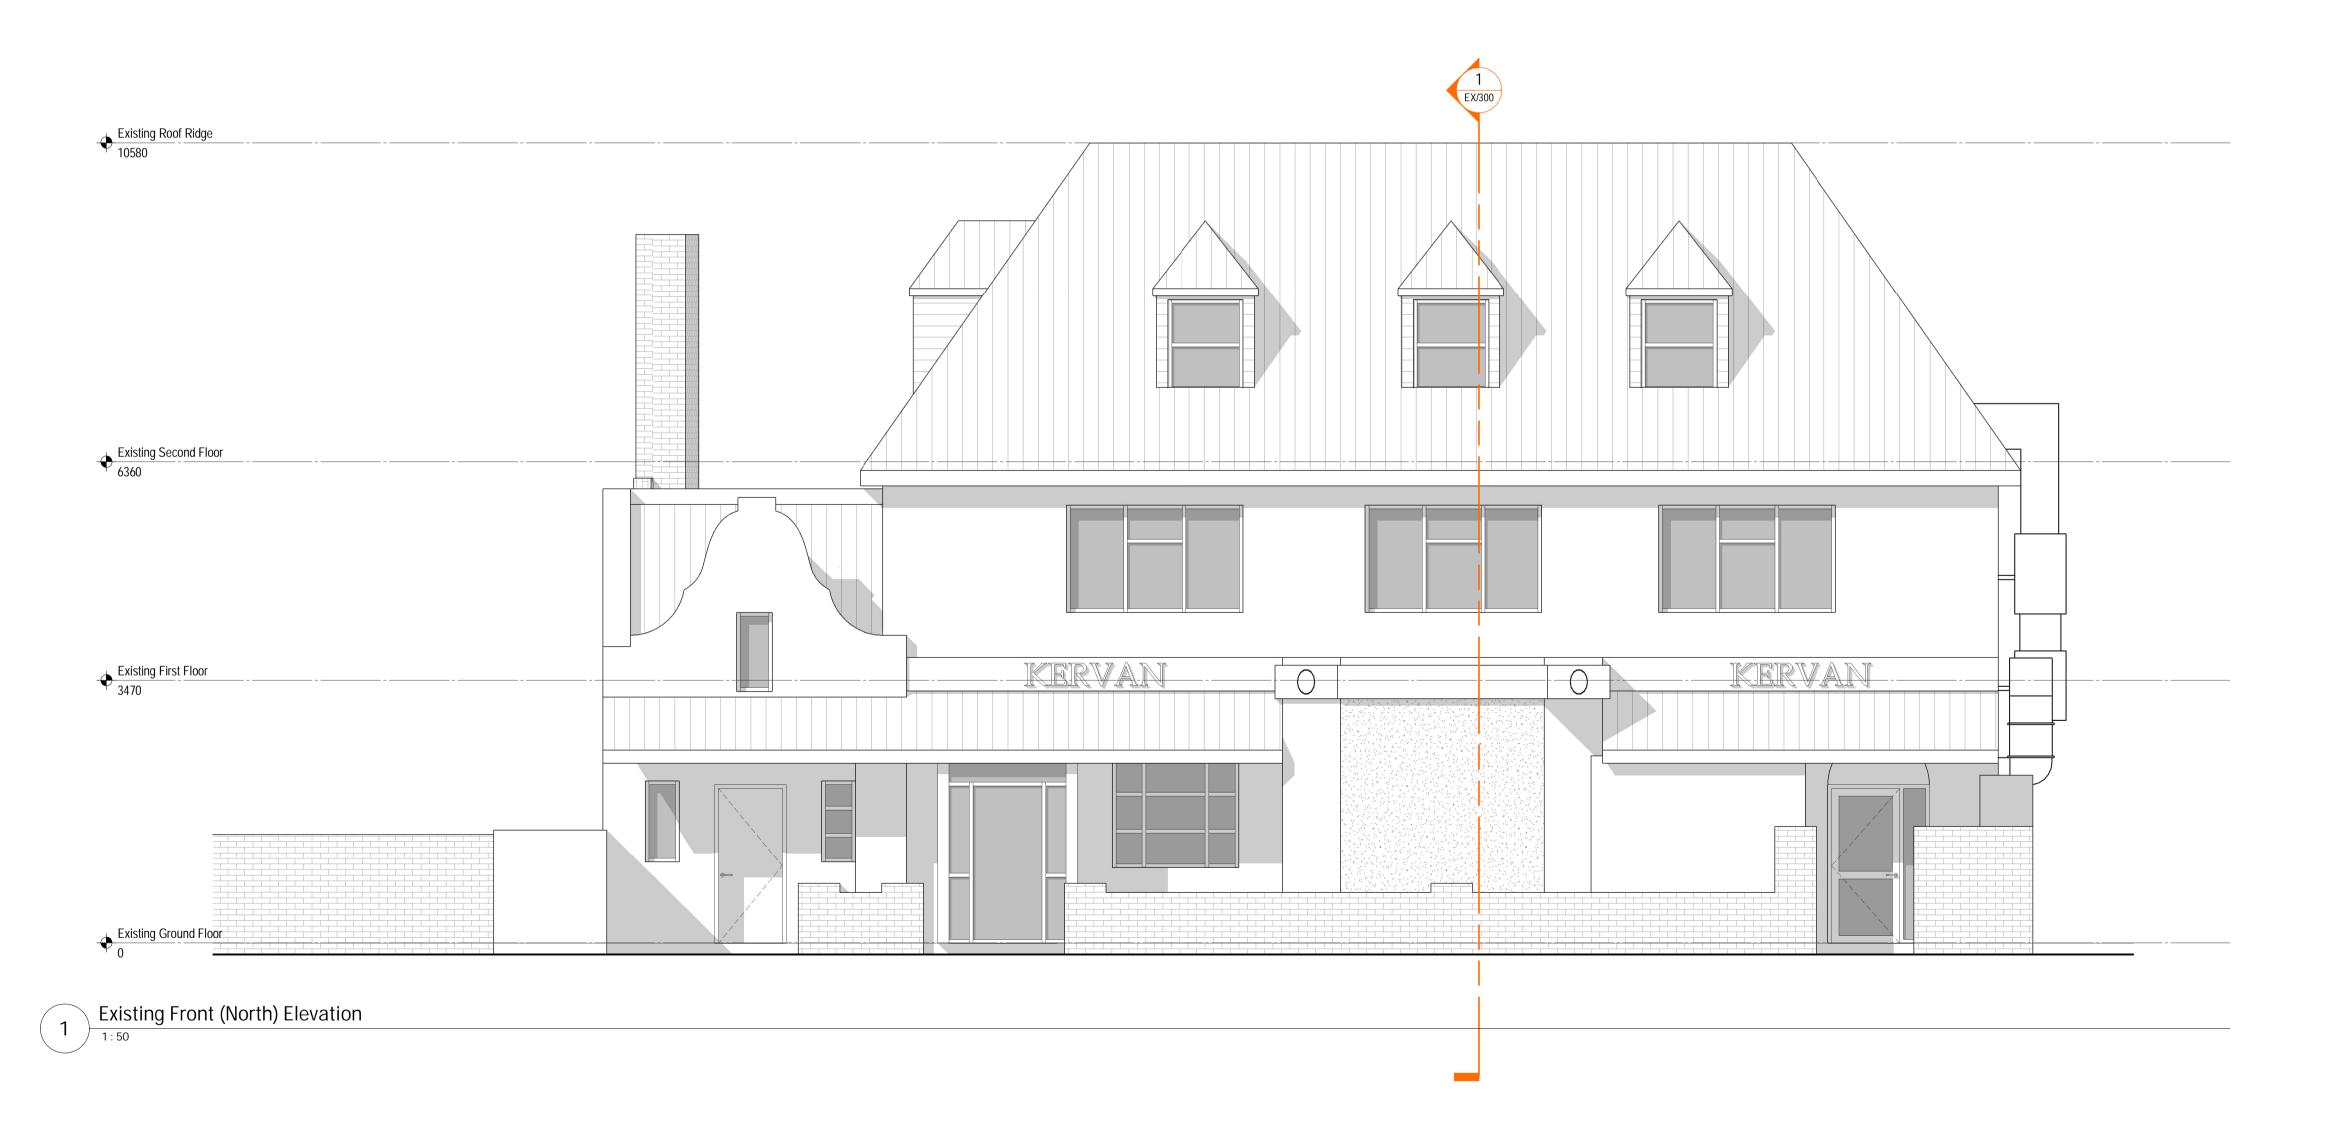

Date Drawn:

17/01/2024

Drawing Title:

Existing Front (North)
Elevation (A1)

Date Drawn:

17/01/2024

Drawing Number:

TDC082/ EX/210

Scale @ A1: Rev.:

1:50

Existing Side 1 Elevation

1:50

0 0.5 1 2 m

| Rev: Details:                                                                         | Date                         |
|---------------------------------------------------------------------------------------|------------------------------|
| TECHNIC<br>DESIGN FOR                                                                 | CALDETA<br>THE REAL WOR      |
| WWW.TECHNICALDETAIL.C<br>01707 645161   INFO@TECHNIC<br>66A HIGH STREET   POTTERS BAR | O:UK<br>CALDETAIL.CO.UK CIAT |
|                                                                                       |                              |
| Project:                                                                              | Drawn By:                    |
| •                                                                                     | Drawn By:<br>AEH             |
| 80 Church Street,<br>Edmonton, N9 9PB                                                 |                              |
| 80 Church Street,                                                                     | AEH                          |
| 80 Church Street,                                                                     | AEH  Date Drawn:             |
| 80 Church Street,<br>Edmonton, N9 9PB                                                 | AEH Date Drawn: 17/01/2024   |