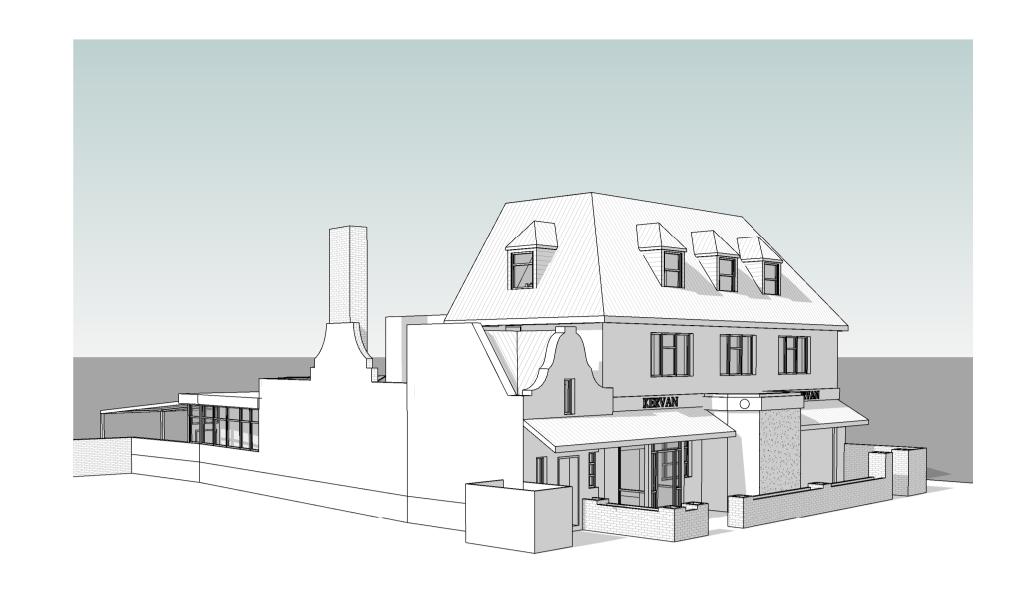

.CO.UK
01





TECHNICAL DETAIL

DESIGN FOR THE REAL WORLD

WWW.TECHNICALDETAIL.CO.UK
01707 645161 | INFO@TECHNICALDETAIL.CO.UK
66A HIGH STREET | POTTERS BAR | HERTS | EN6 5AB

Project:

Brawn By:

AEH
Edmonton, N9 9PB

Date

Date

Drawing Title:

Existing First Floor Plan
(A1)

Drawing Number:

TDC082/ EX/110

Scale @ A1:

Rev.:







1:50

Project: 80 Church Street, Edmonton, N9 9PB

Drawing Title:

Existing Second Floor Plan (A1)

Drawing Number:

TDC082/ EX/120

Scale @ A1: Rev.:





TECHNICALDETAIL DESIGN FOR THE REAL WORLD WWW.TECHNICALDETAIL.CO.UK
01707 645161 | INFO@TECHNICALDETAIL.CO.UK
66A HIGH STREET | POTTERS BAR | HERTS | EN6 5AB AEH

Date Drawn:

80 Church Street, Edmonton, N9 9PB

Drawing Title:

Existing Roof Plan (A1)

Drawing Number:

TDC082/ EX/140

Scale @ A1: Rev.:





0 0.5 1 2 m

| Rev: Details:                                                                    | Date                   |
|----------------------------------------------------------------------------------|------------------------|
| DESIGN FOR                                                                       | 11                     |
| WWW.TECHNICALDETAIL<br>01707 645161   INFO@TECHI<br>66A HIGH STREET   POTTERS BA | NICALDETAIL.CO.UK CIAT |
| Project:                                                                         | Drawn By:              |
| 80 Church Street,<br>Edmonton, N9 9PB                                            | AEH  Date Drawn:       |
|                                                                                  |                        |

Date Drawn: