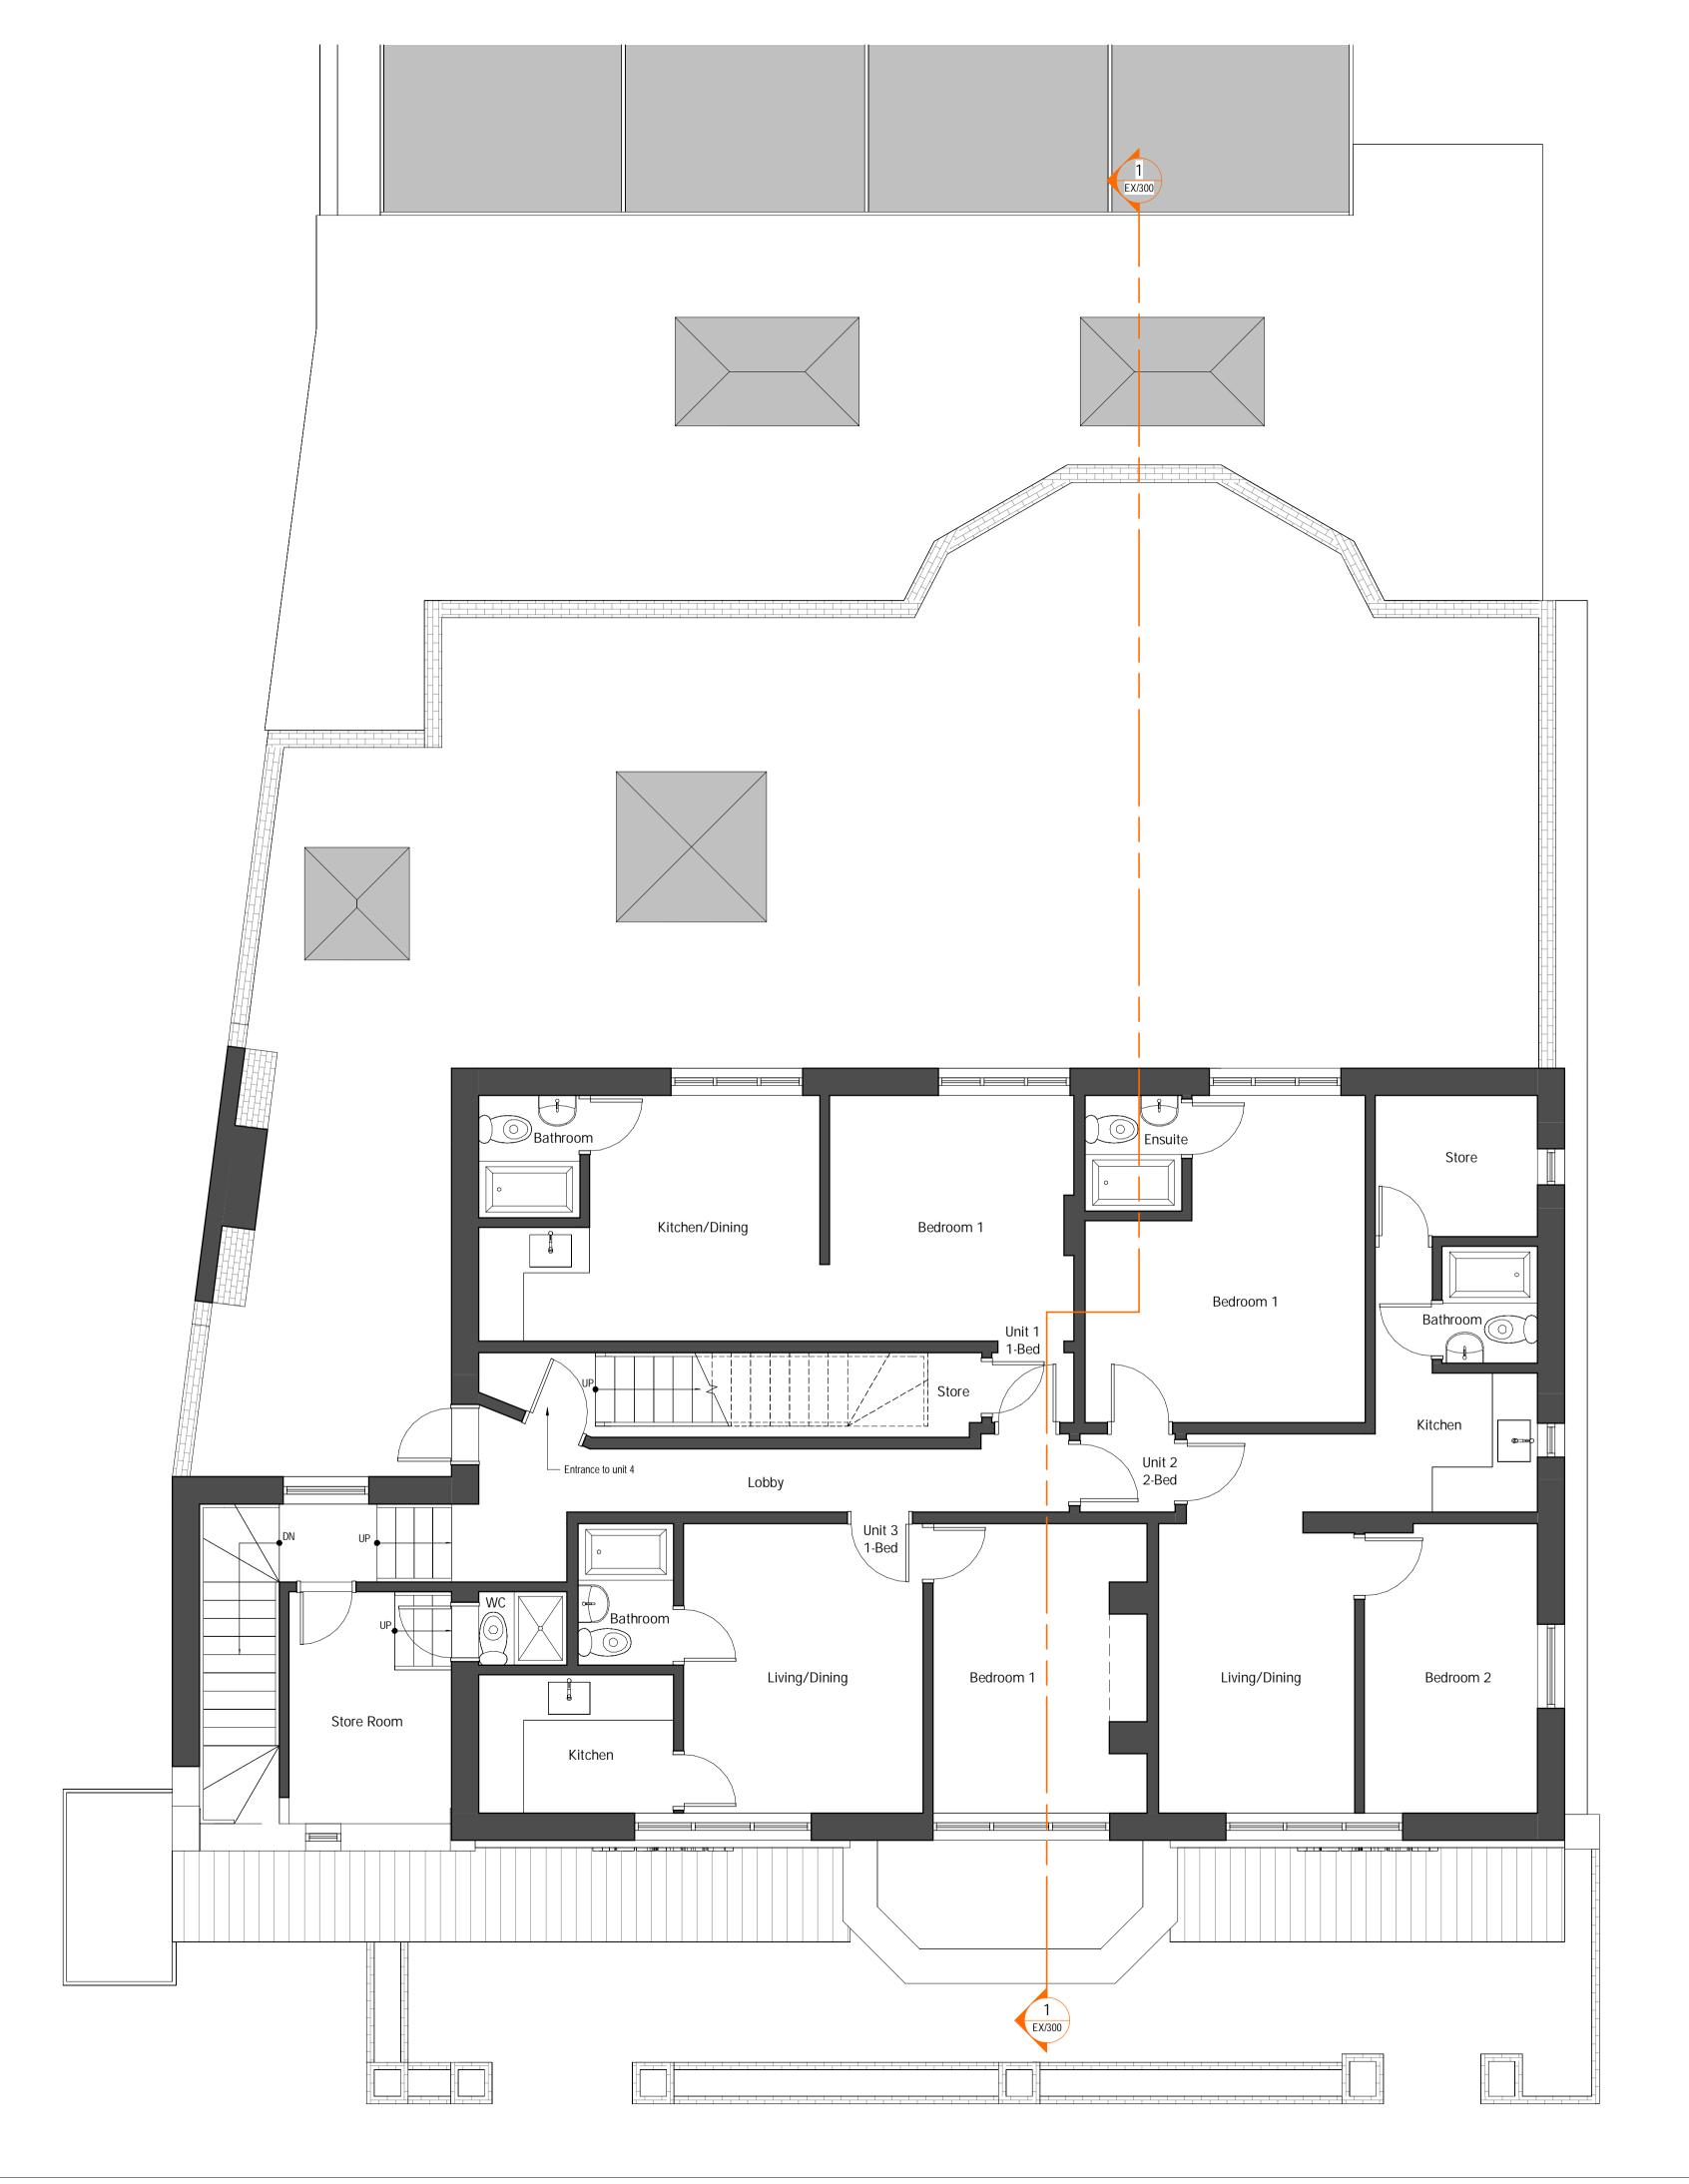

Project:

Brawn By:

AEH
Edmonton, N9 9PB

Date

Date

Drawing Title:

Existing First Floor Plan
(A1)

Drawing Number:

TDC082/ EX/110

Scale @ A1:

Rev.:

1:50

Project: 80 Church Street, Edmonton, N9 9PB

Drawing Title:

Existing Second Floor Plan (A1)

Drawing Number: