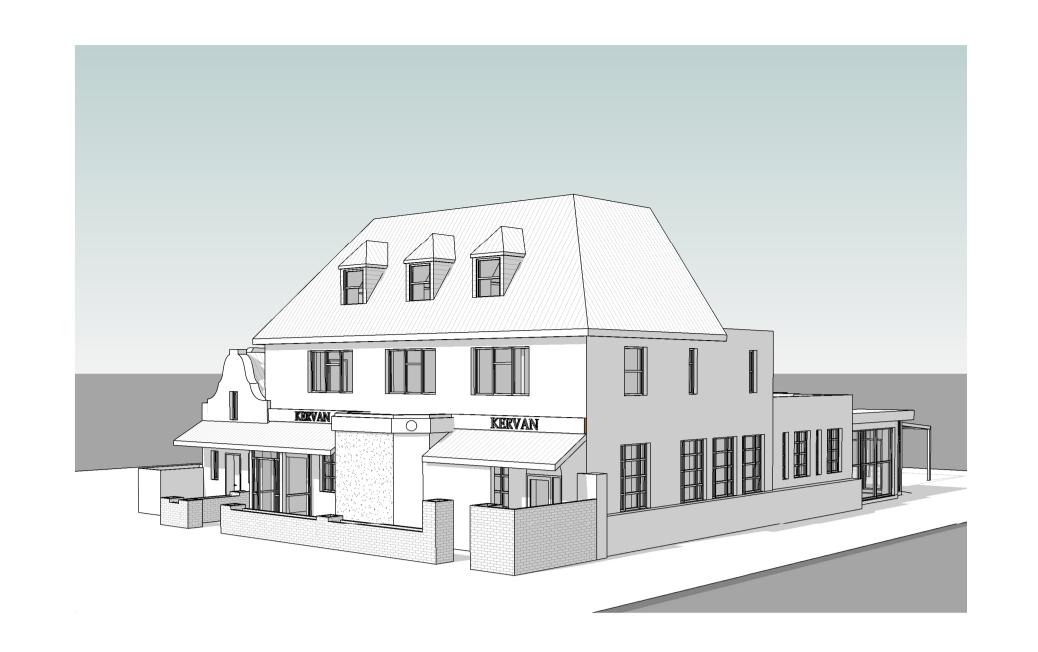

|
| •                                                                                     | Drawn By:<br>AEH             |
| 80 Church Street,<br>Edmonton, N9 9PB                                                 |                              |
| 80 Church Street,                                                                     | AEH                          |
| 80 Church Street,                                                                     | AEH  Date Drawn:             |
| 80 Church Street,<br>Edmonton, N9 9PB                                                 | AEH Date Drawn: 17/01/2024   |







Edmonton, N9 9PB

Take Drawn:

17/01/2024

Drawing Title:

Existing Rear (South)
Elevation (A1)

AEH

Date Drawn:

17/01/2024

Drawing Number:

TDC082/ EX/230

Scale @ A1: Rev.:





1 Existing Side 2 (West) Elevation

0 0.5 1 2 m

| Rev: Details:                                                                                                       |   |                  | Date |
|---------------------------------------------------------------------------------------------------------------------|---|------------------|------|
| TEC<br>D E S I G                                                                                                    |   | CAL              |      |
| WWW.TECHNICALDETAIL.CO.UK 01707 645161   INFO@TECHNICALDETAIL.CO.UK 66A HIGH STREET   POTTERS BAR   HERTS   EN6 5AB |   |                  |      |
| Project:                                                                                                            |   | Drawn By:        |