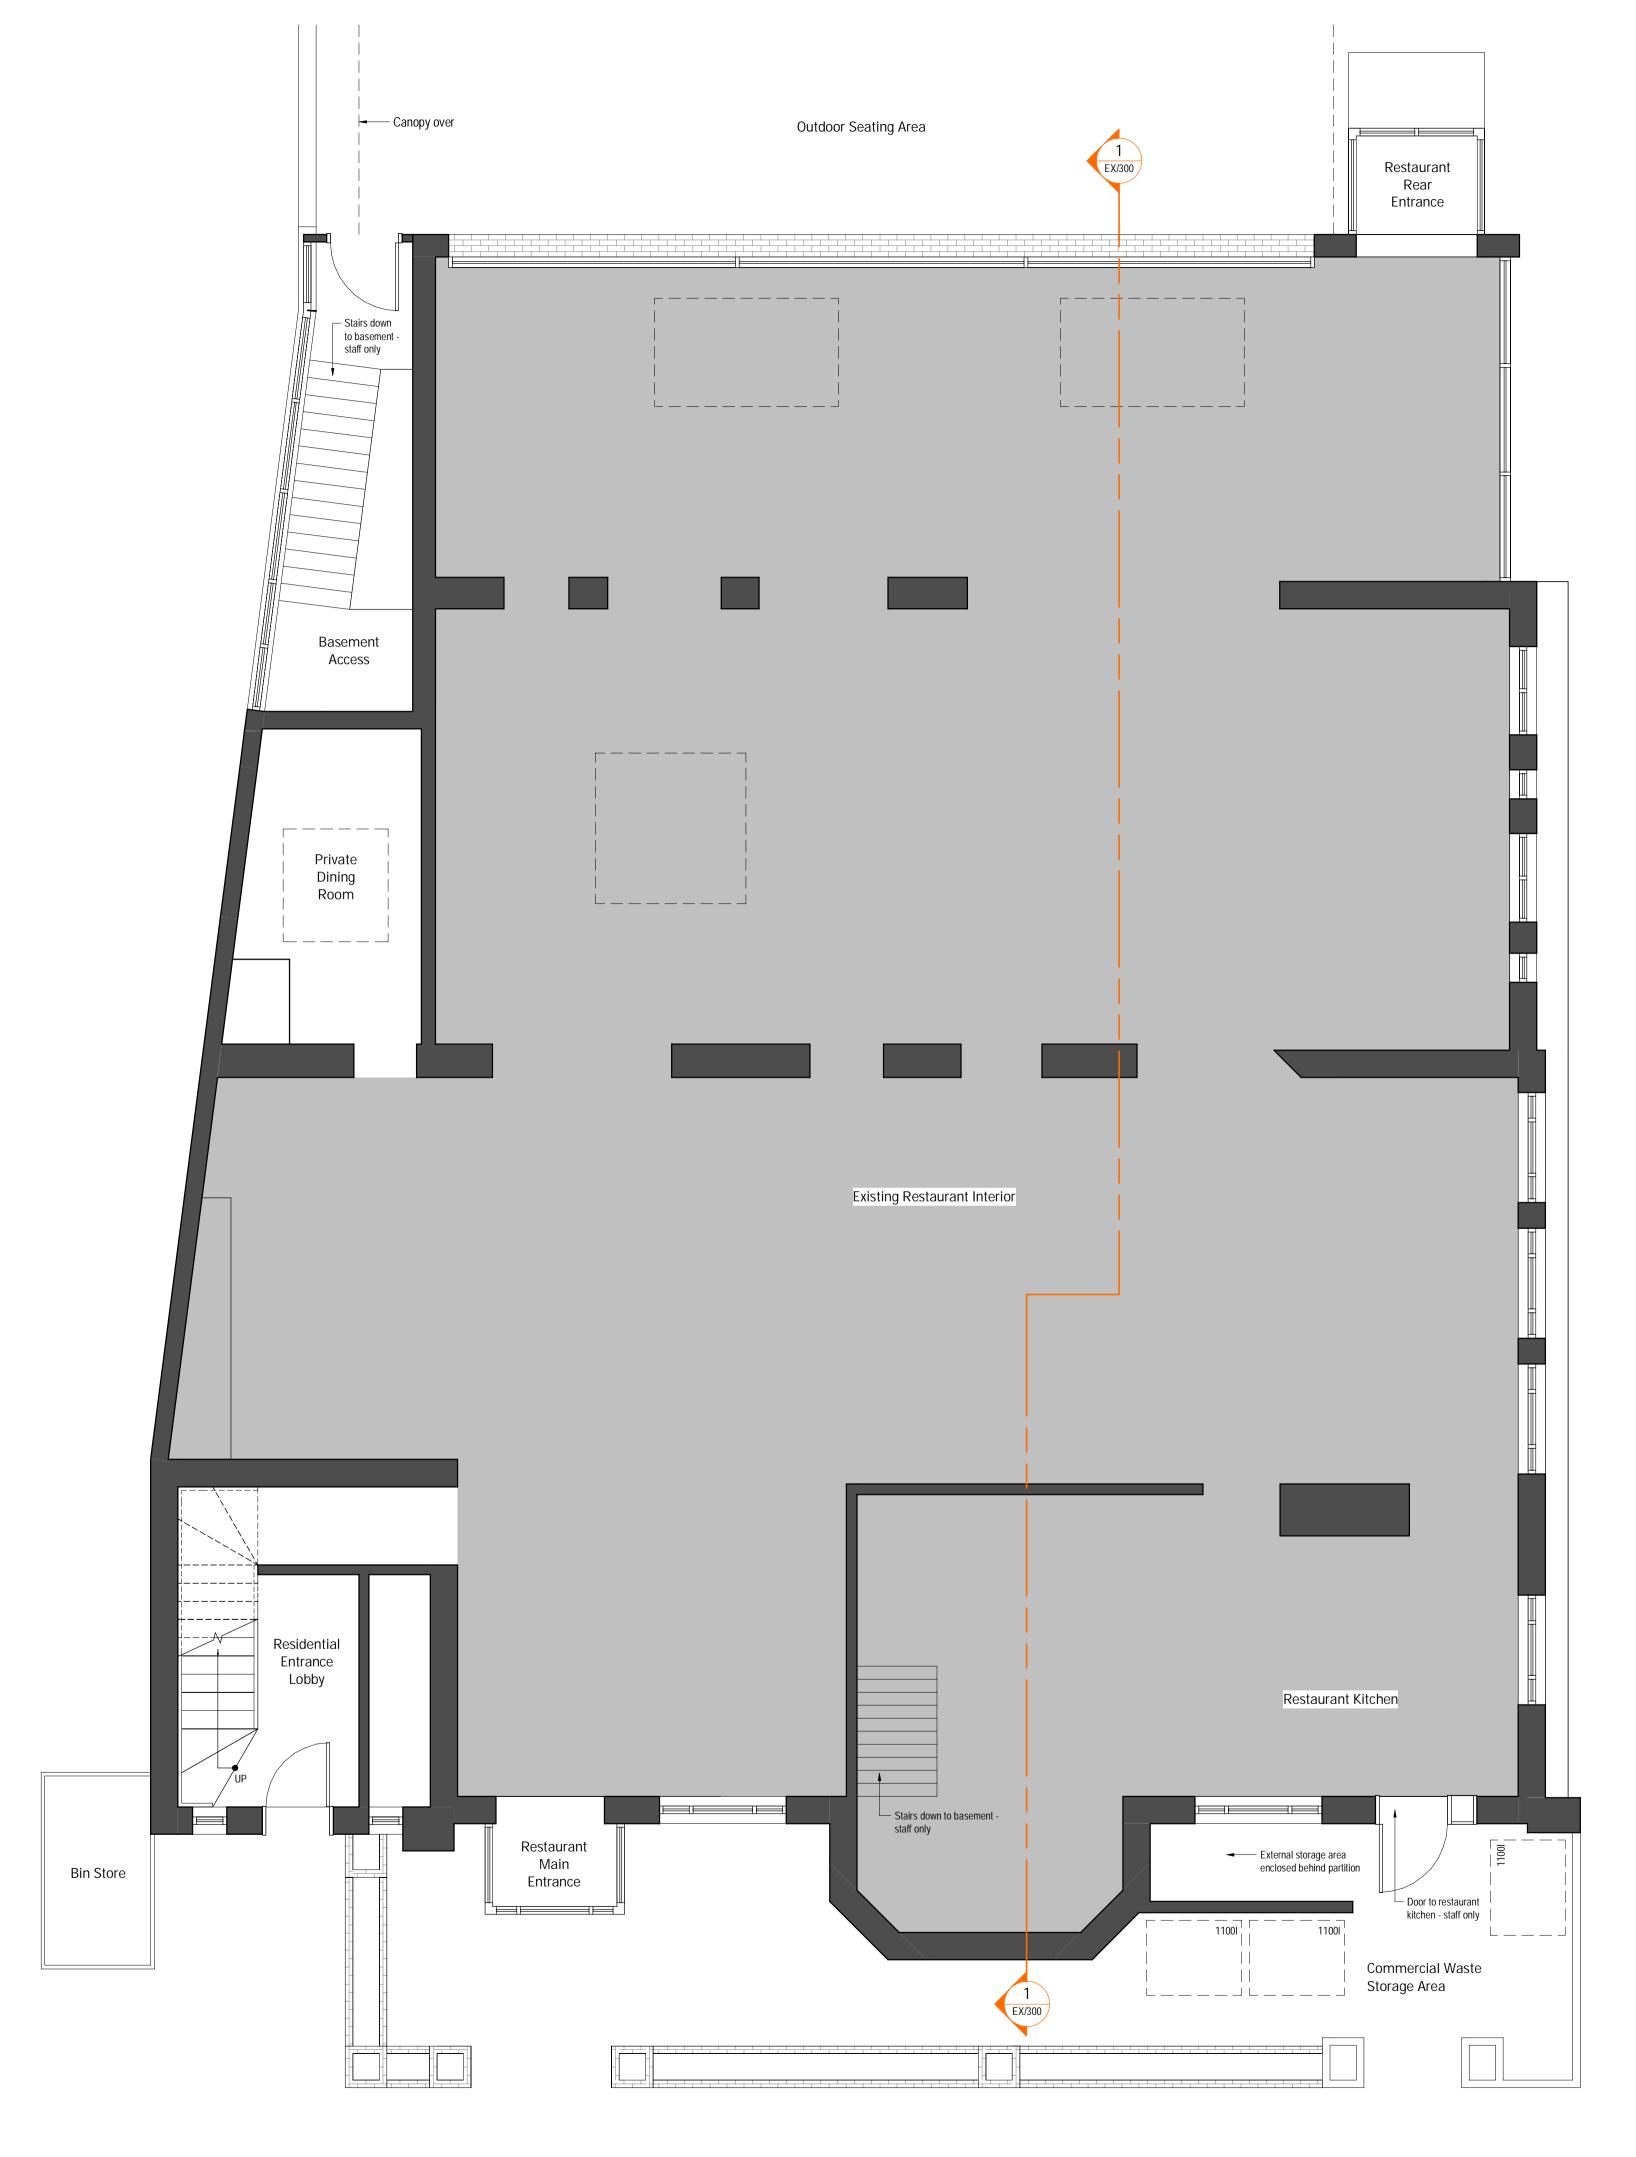

DESIGN FOR THE REAL WORLD

WWW.TECHNICALDETAIL.CO.UK
01707 645161 | INFO@TECHNICALDETAIL.CO.UK
66A HIGH STREET | POTTERS BAR | HERTS | EN6 5AB

Project:
80 Church Street,
Edmonton, N9 9PB

Drawing Title:
Existing Section (A1)

Drawing Number:
TDC082/EX/300

Scale @ A1: Rev.:
1:50