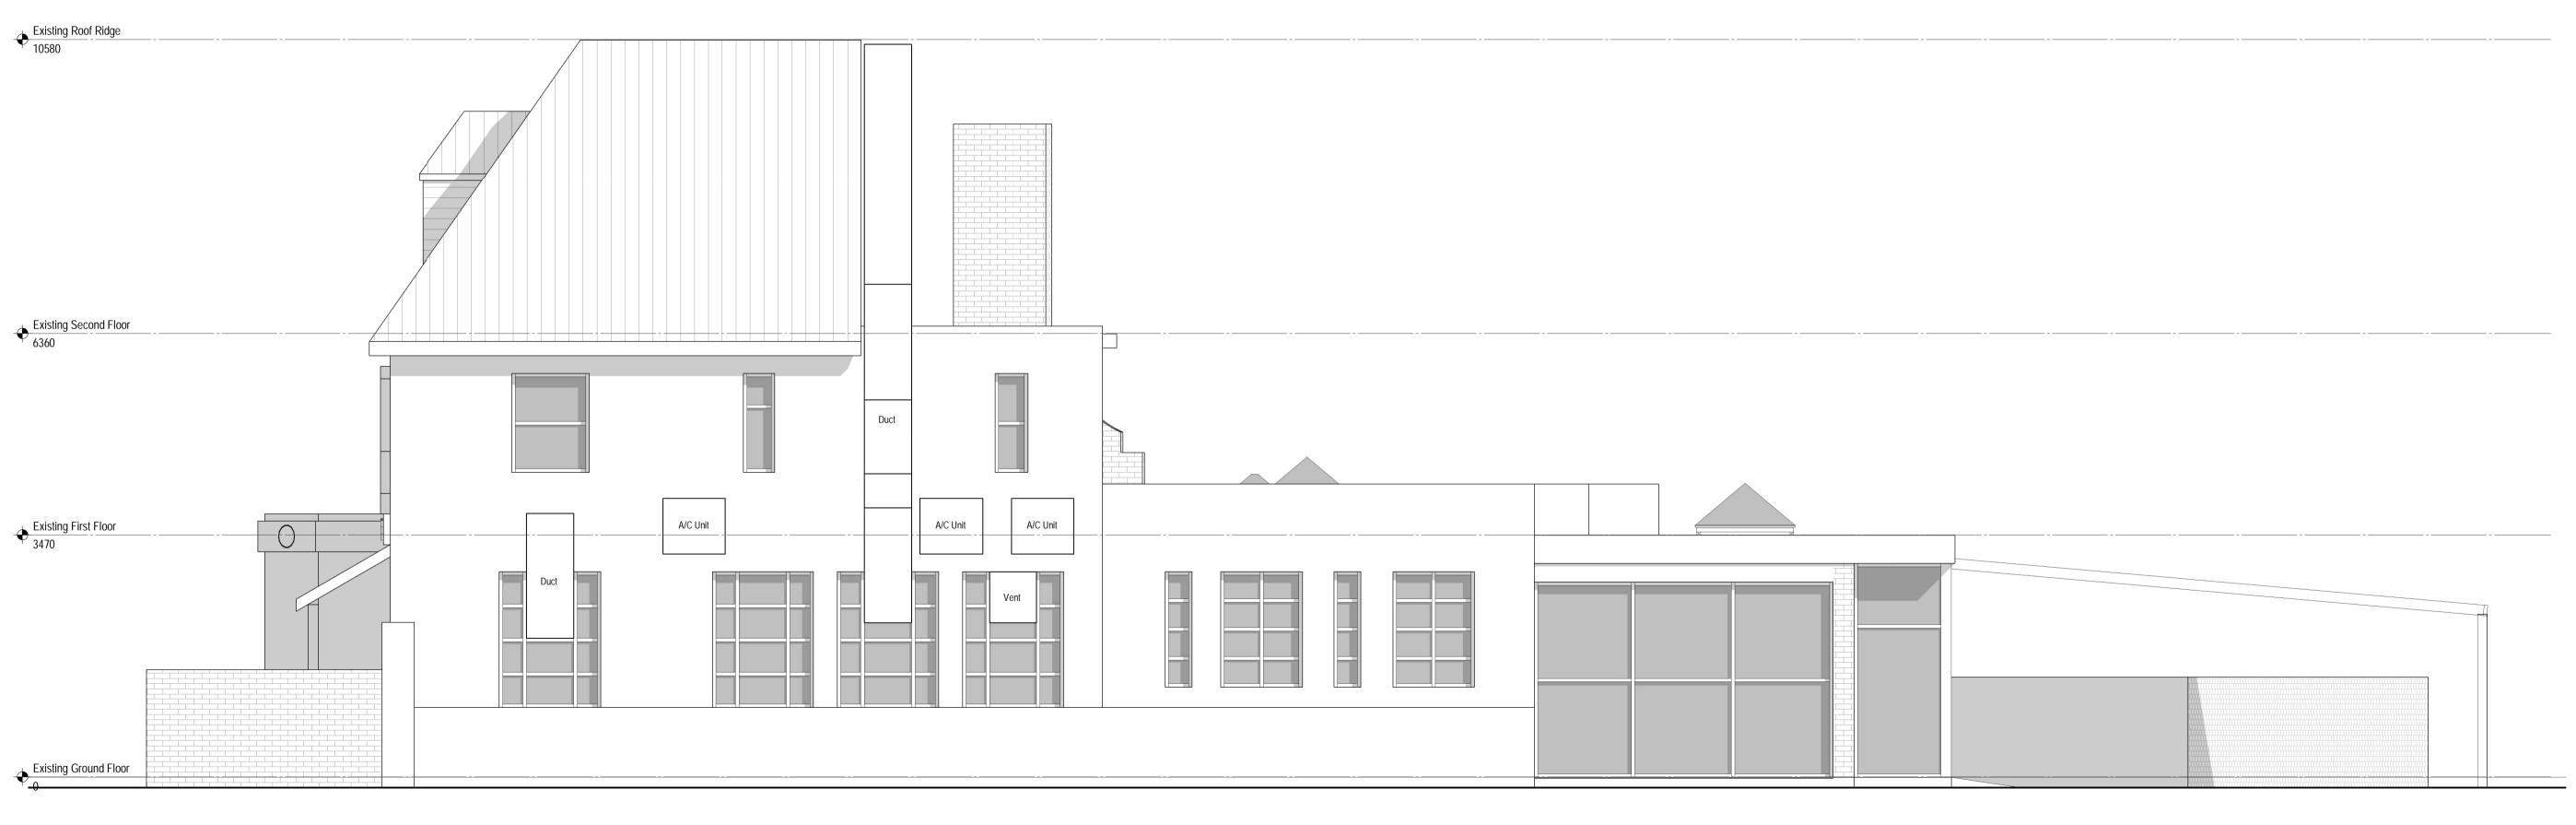

Drawing Number:

TDC082/ EX/230

Scale @ A1: Rev.:

1 Existing Side 2 (West) Elevation

0 0.5 1 2 m

| Rev: Details:                                                                                                       |   |                  | Date |
|---------------------------------------------------------------------------------------------------------------------|---|------------------|------|
| TEC<br>D E S I G                                                                                                    |   | CAL              |      |
| WWW.TECHNICALDETAIL.CO.UK 01707 645161   INFO@TECHNICALDETAIL.CO.UK 66A HIGH STREET   POTTERS BAR   HERTS   EN6 5AB |   |                  |      |
| Project:                                                                                                            |   | Drawn By:        |      |
| 80 Church S<br>Edmonton,                                                                                            | • | AEH  Date Drawn: |      |

Drawing Title:

Existing Side 2 (West)
Elevation (A1)

Drawing Number:

TDC082/ EX/240

Scale @ A1: Rev.:

1:50

1 Existing Section

TECHNICALDETAL