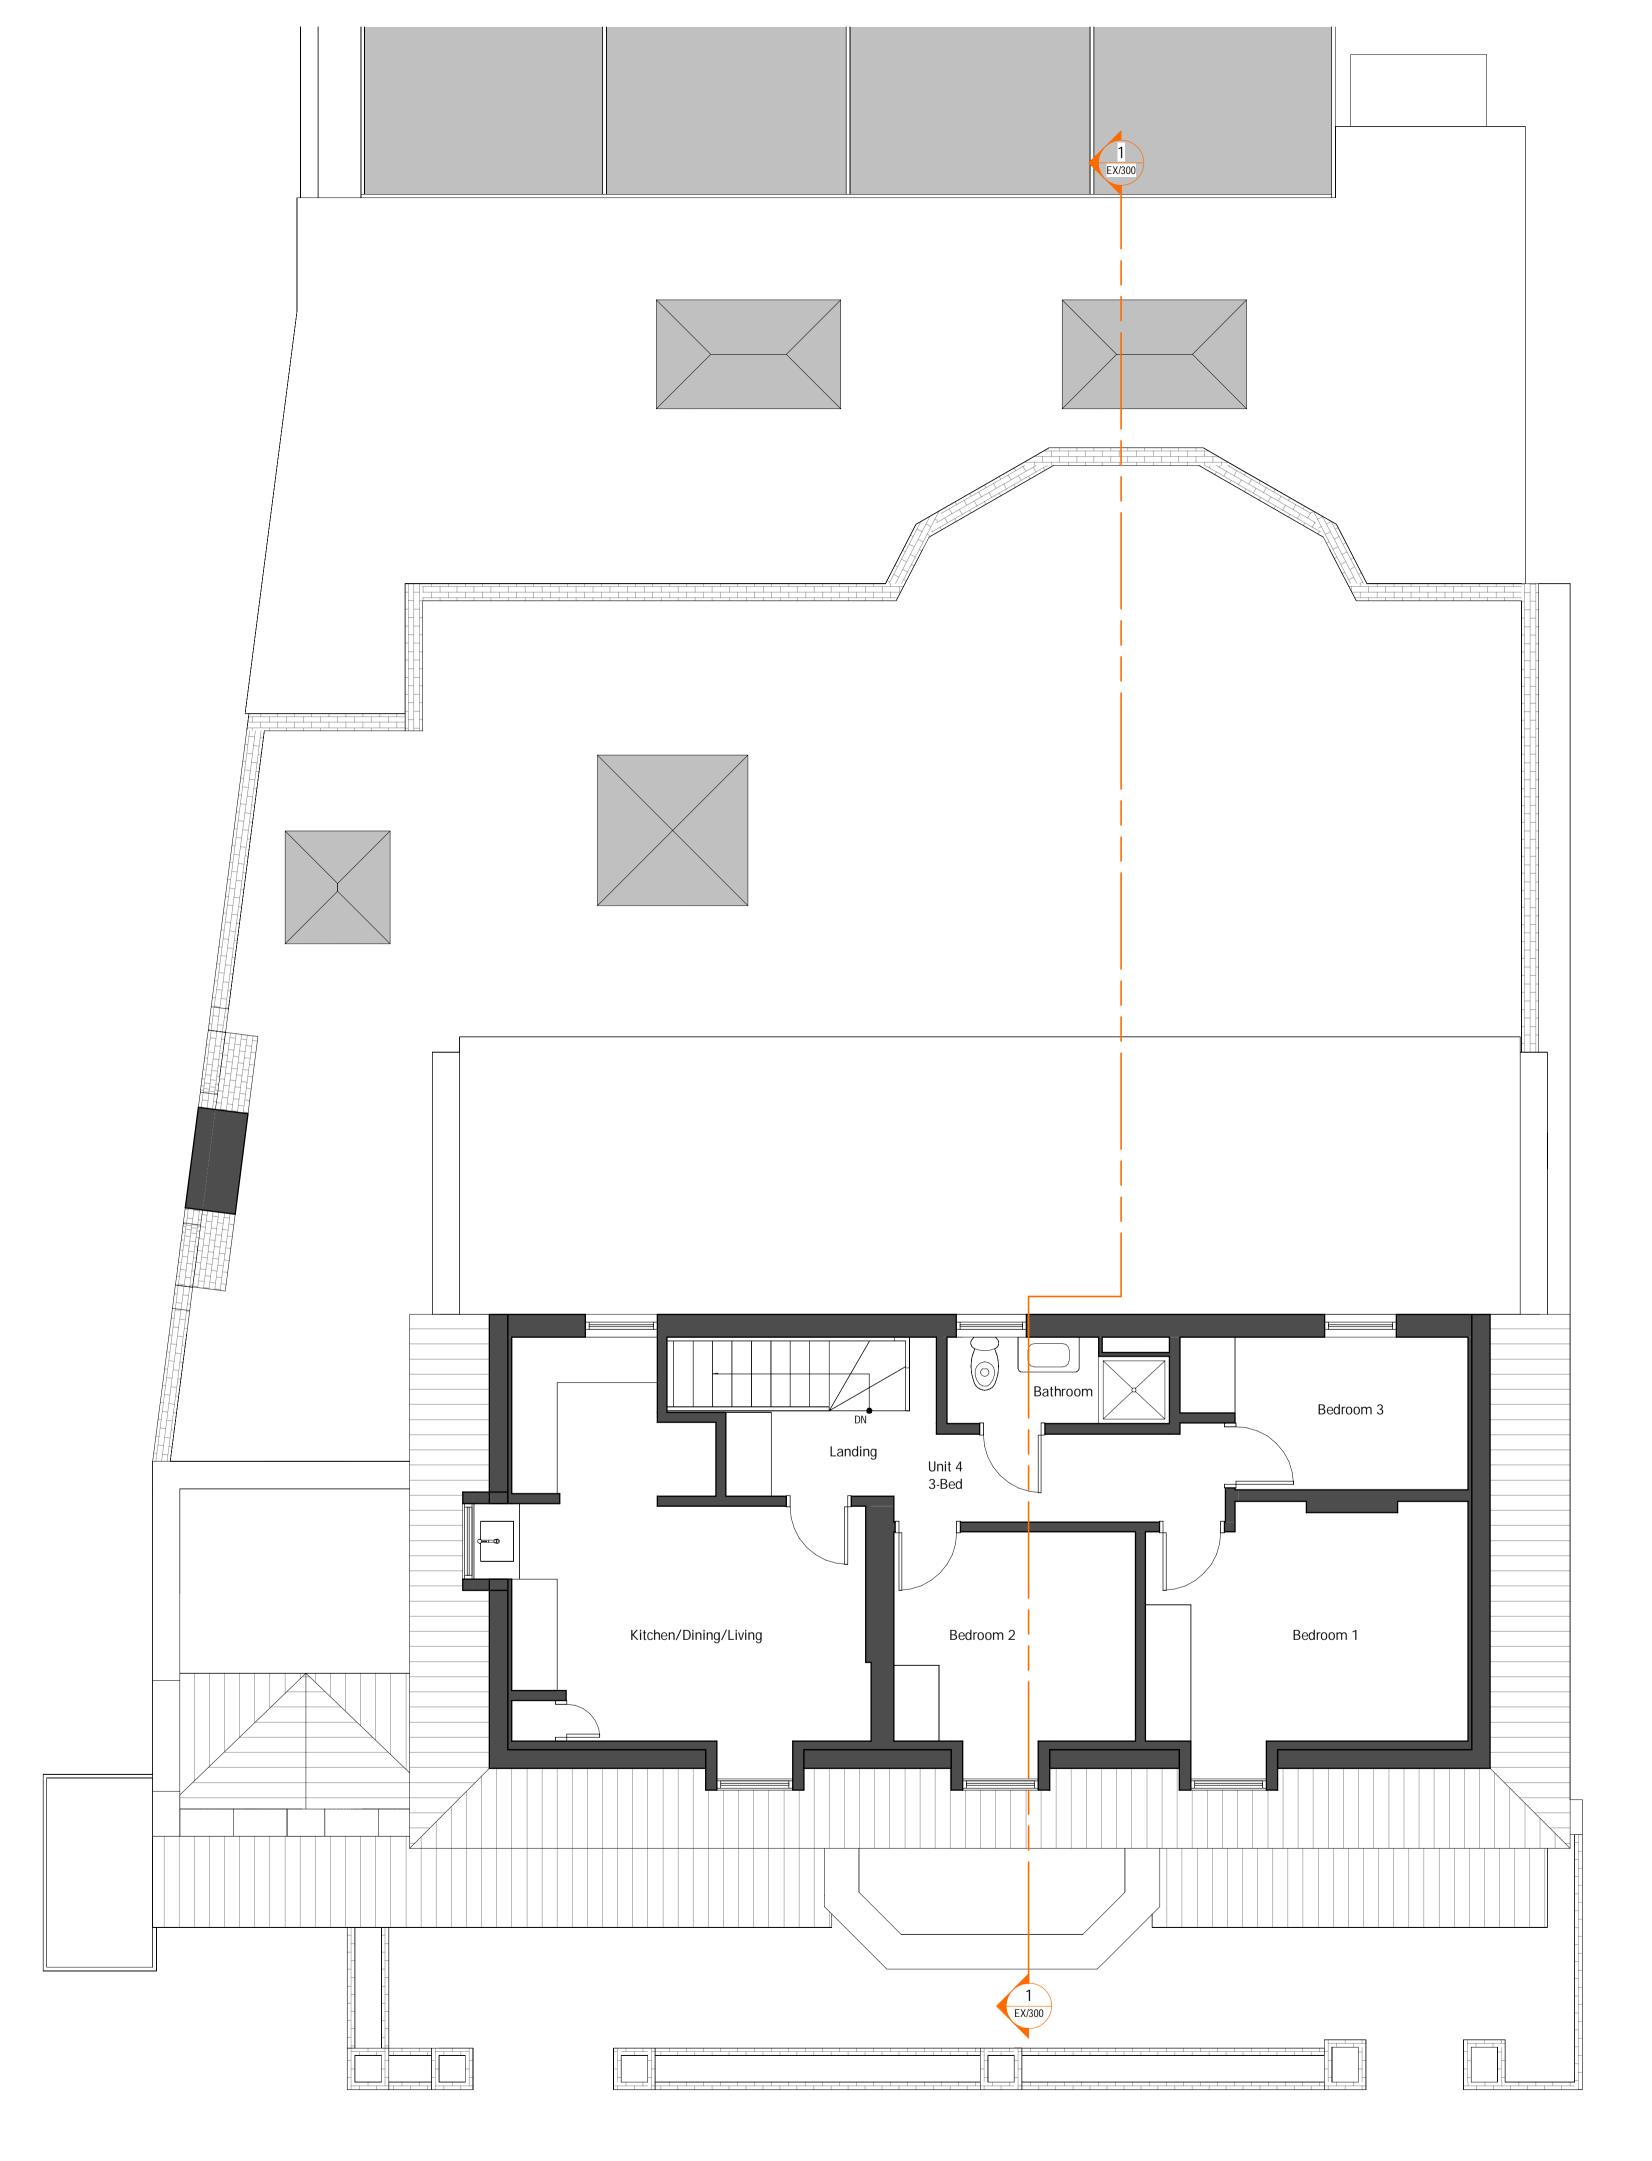

TDC082/ EX/110

Scale @ A1:

Rev.:

1:50

Project: 80 Church Street, Edmonton, N9 9PB

Drawing Title:

Existing Second Floor Plan (A1)

Drawing Number:

TDC082/ EX/120

Scale @ A1: Rev.:

TECHNICALDETAIL DESIGN FOR THE REAL WORLD WWW.TECHNICALDETAIL.CO.UK
01707 645161 | INFO@TECHNICALDETAIL.CO.UK
66A HIGH STREET | POTTERS BAR | HERTS | EN6 5AB AEH

Date Drawn: