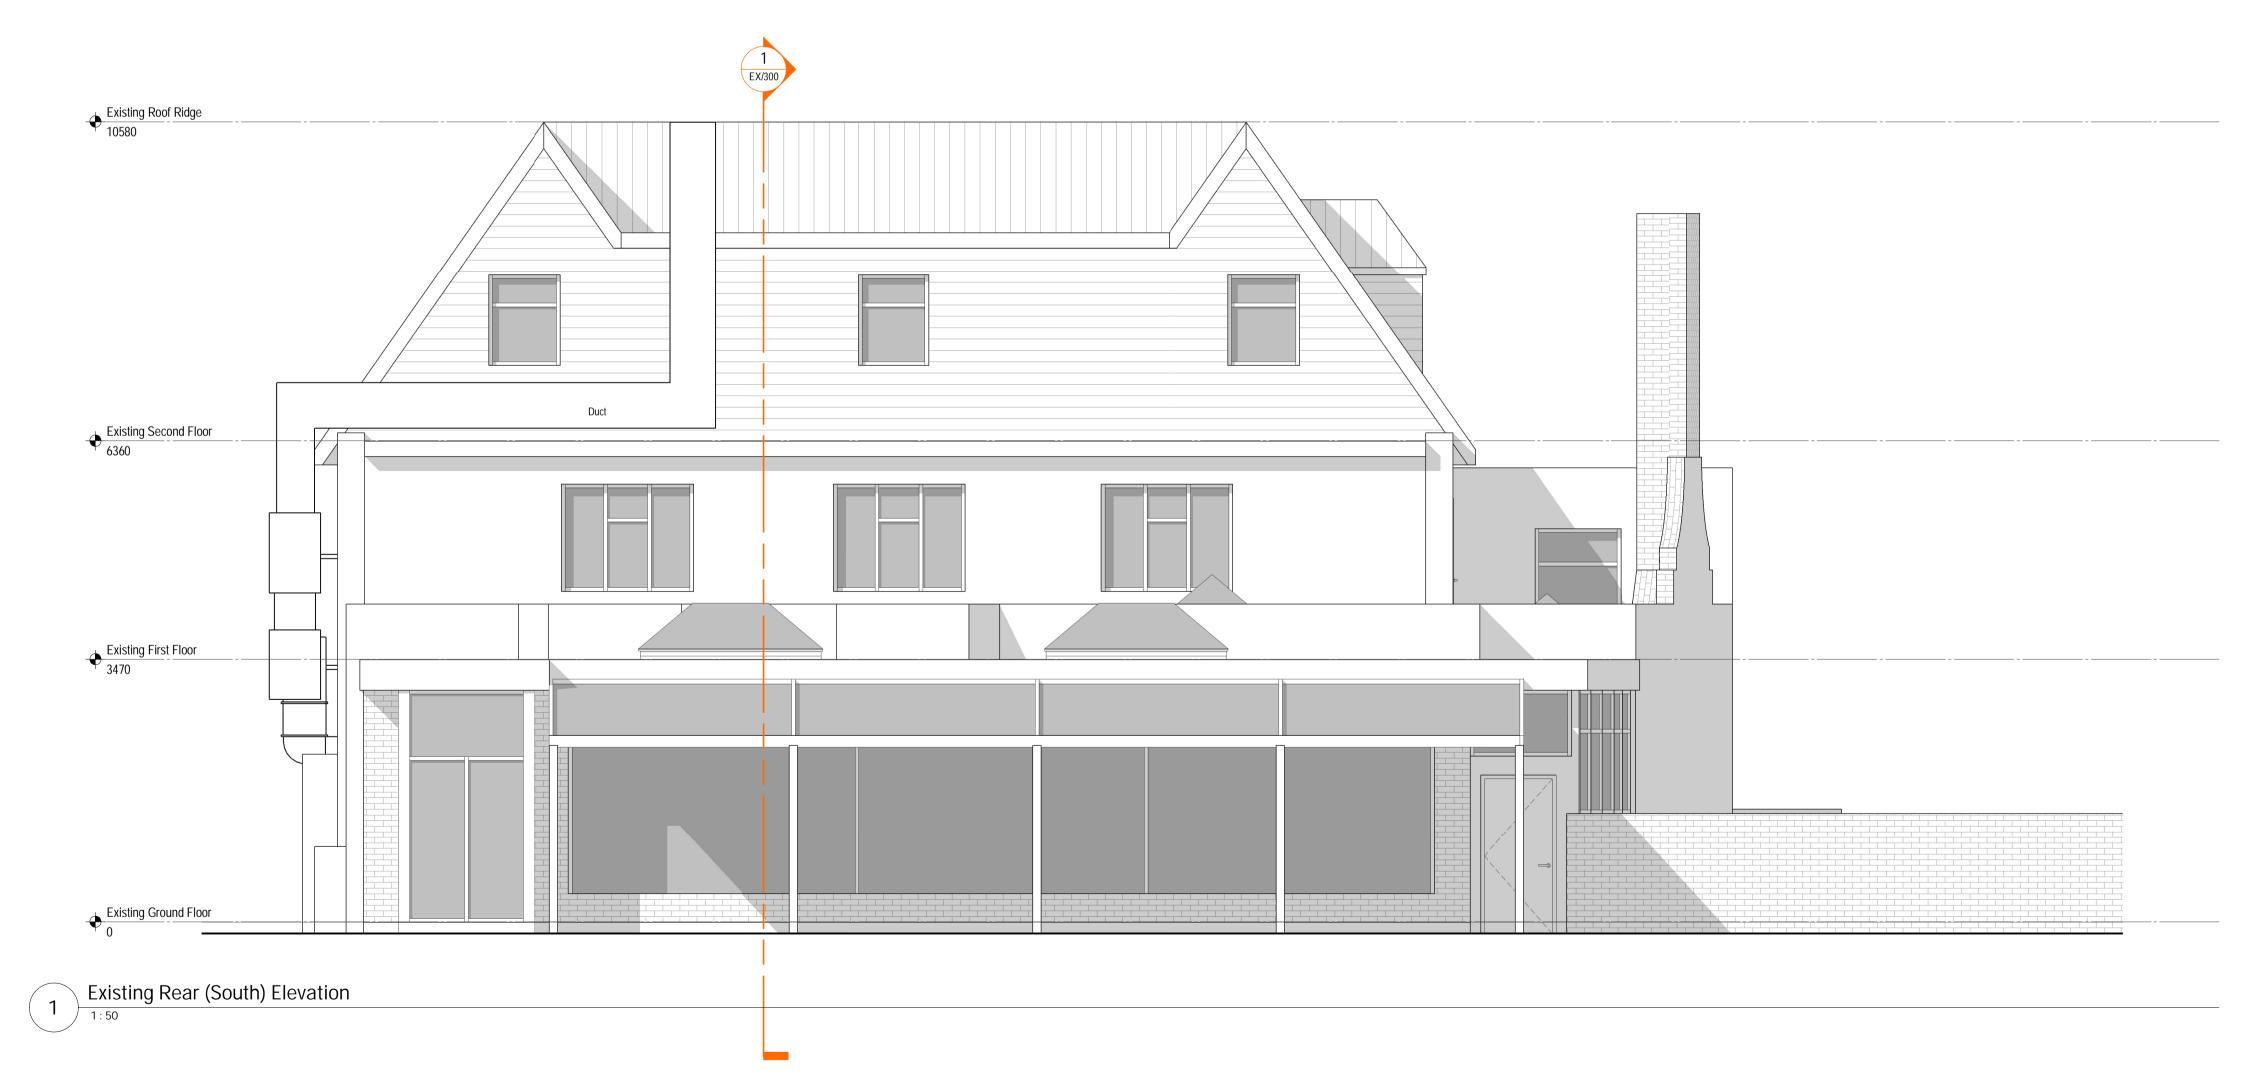

Edmonton, N9 9PB

Take Drawn:

17/01/2024

Drawing Title:

Existing Rear (South)
Elevation (A1)

AEH

Date Drawn:

17/01/2024

Drawing Number:

TDC082/ EX/230

Scale @ A1: Rev.:

1 Existing Side 2 (West) Elevation

0 0.5 1 2 m

| Rev: Details:                                                                                                       |   |                  | Date |
|---------------------------------------------------------------------------------------------------------------------|---|------------------|------|
| TEC<br>D E S I G                                                                                                    |   | CAL              |      |
| WWW.TECHNICALDETAIL.CO.UK 01707 645161   INFO@TECHNICALDETAIL.CO.UK 66A HIGH STREET   POTTERS BAR   HERTS   EN6 5AB |   |                  |      |
| Project:                                                                                                            |   | Drawn By:        |      |
| 80 Church S<br>Edmonton,                                                                                            | • | AEH  Date Drawn: |      |