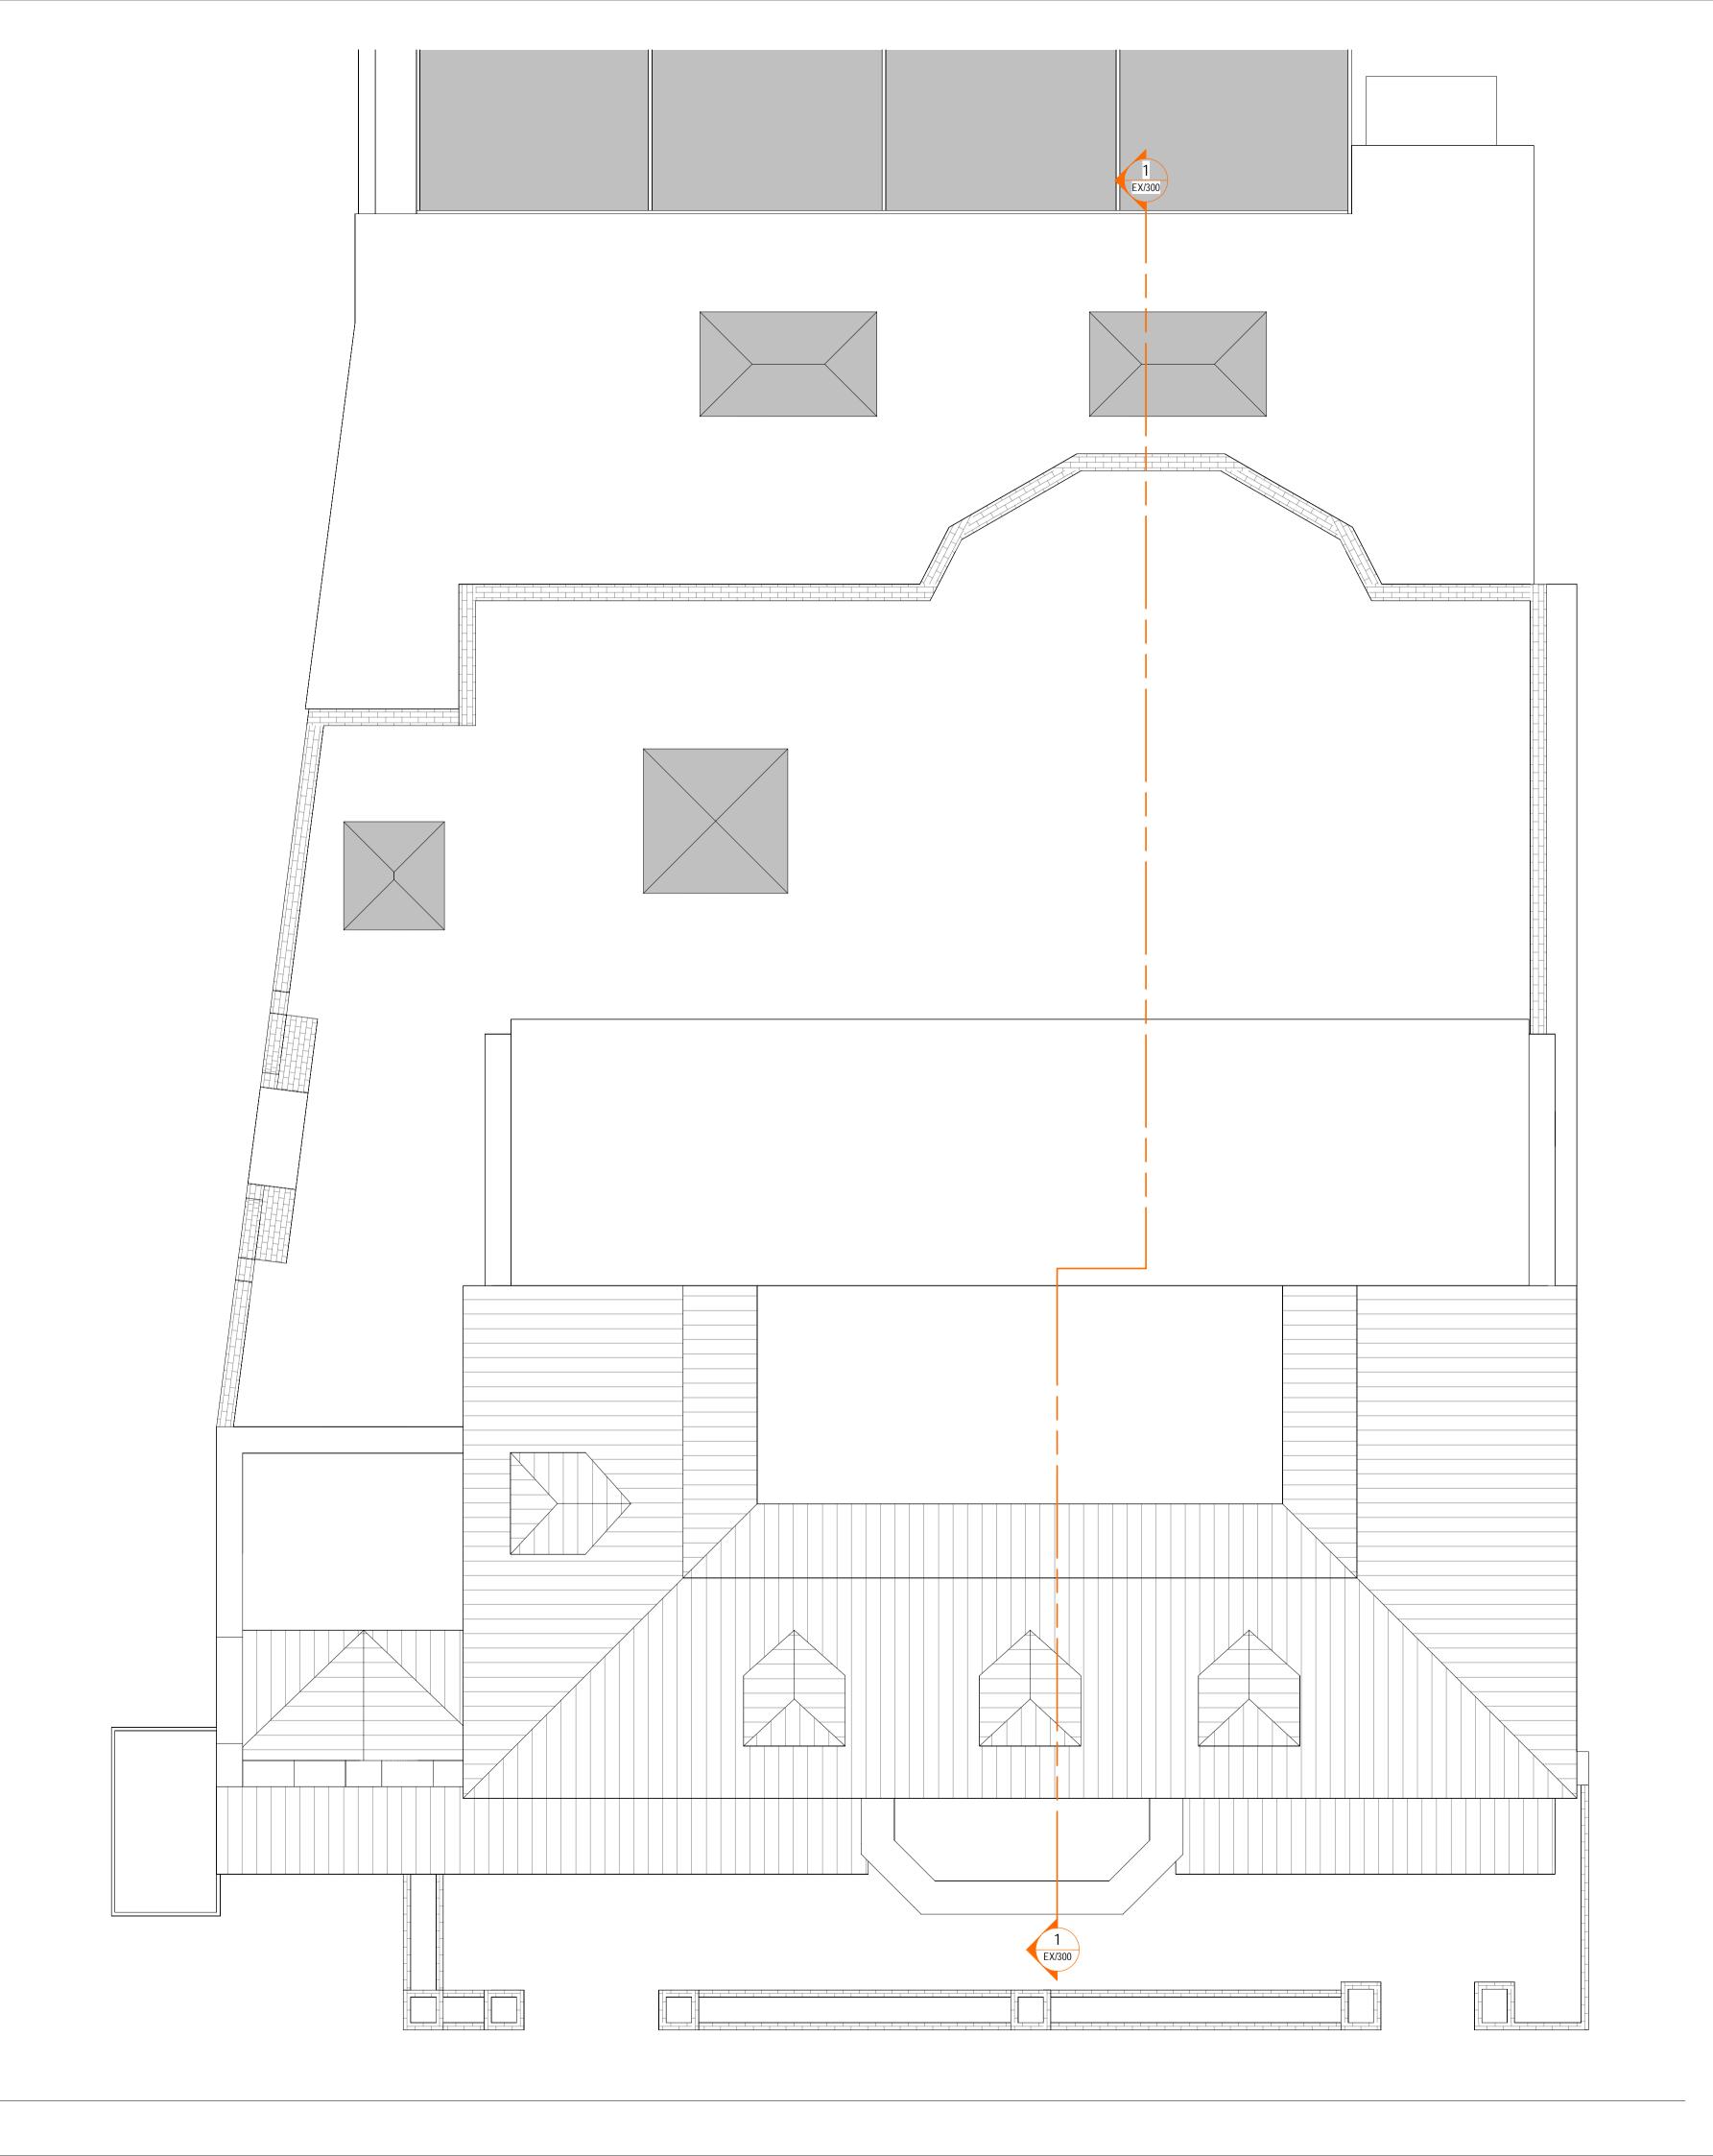

80 Church Street, Edmonton, N9 9PB

Drawing Title:

Existing Roof Plan (A1)

Drawing Number:

TDC082/ EX/140

Scale @ A1: Rev.:

0 0.5 1 2 m

| Rev: Details:                                                                    | Date                   |
|----------------------------------------------------------------------------------|------------------------|
| DESIGN FOR                                                                       | 11                     |
| WWW.TECHNICALDETAIL<br>01707 645161   INFO@TECHI<br>66A HIGH STREET   POTTERS BA | NICALDETAIL.CO.UK CIAT |
| Project:                                                                         | Drawn By:              |
| 80 Church Street,<br>Edmonton, N9 9PB                                            | AEH  Date Drawn:       |
|                                                                                  |                        |