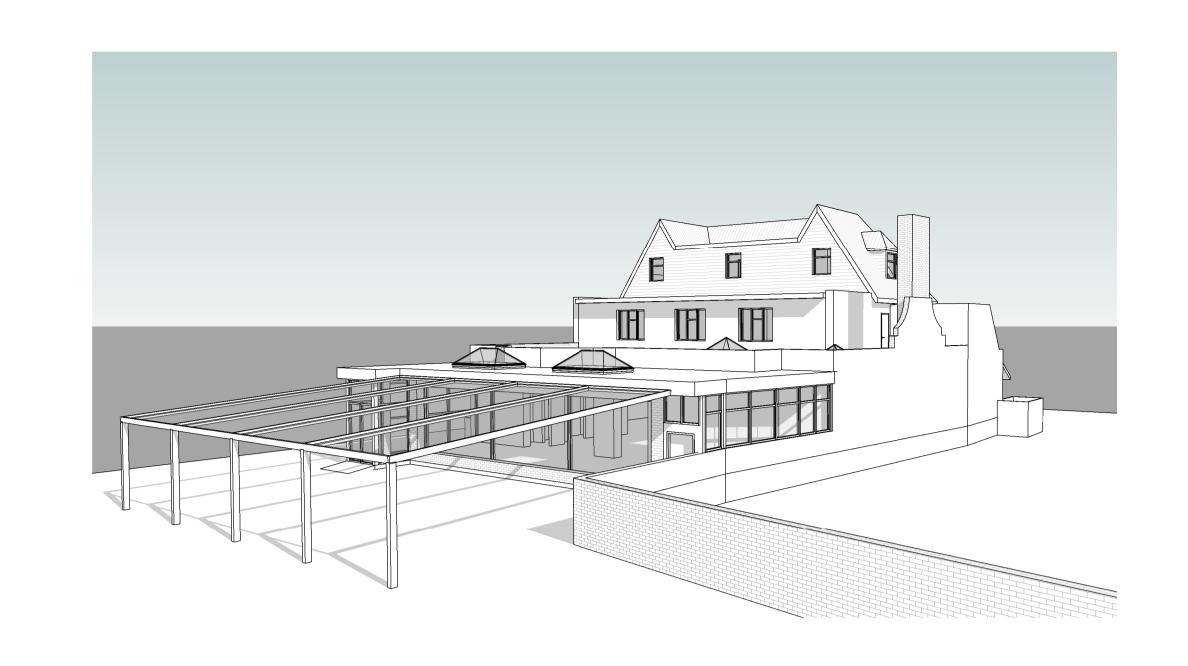

-----------------------------------------------------------|------------------------|
| DESIGN FOR                                                                       | 11                     |
| WWW.TECHNICALDETAIL<br>01707 645161   INFO@TECHI<br>66A HIGH STREET   POTTERS BA | NICALDETAIL.CO.UK CIAT |
| Project:                                                                         | Drawn By:              |
| 80 Church Street,<br>Edmonton, N9 9PB                                            | AEH  Date Drawn:       |
|                                                                                  |                        |

Date Drawn:

17/01/2024

Drawing Title:

Existing Front (North)
Elevation (A1)

Date Drawn:

17/01/2024

Drawing Number:

TDC082/ EX/210

Scale @ A1: Rev.:

1:50





Existing Side 1 Elevation

1:50

0 0.5 1 2 m

| Rev: Details:                                                                         | Date                         |
|---------------------------------------------------------------------------------------|------------------------------|
| TECHNIC<br>DESIGN FOR                                                                 | CALDETA<br>THE REAL WOR      |
| WWW.TECHNICALDETAIL.C<br>01707 645161   INFO@TECHNIC<br>66A HIGH STREET   POTTERS BAR | O:UK<br>CALDETAIL.CO.UK CIAT |
|                                                                                       |                              |
| Project:                                                                              | Drawn By:                    |
| •