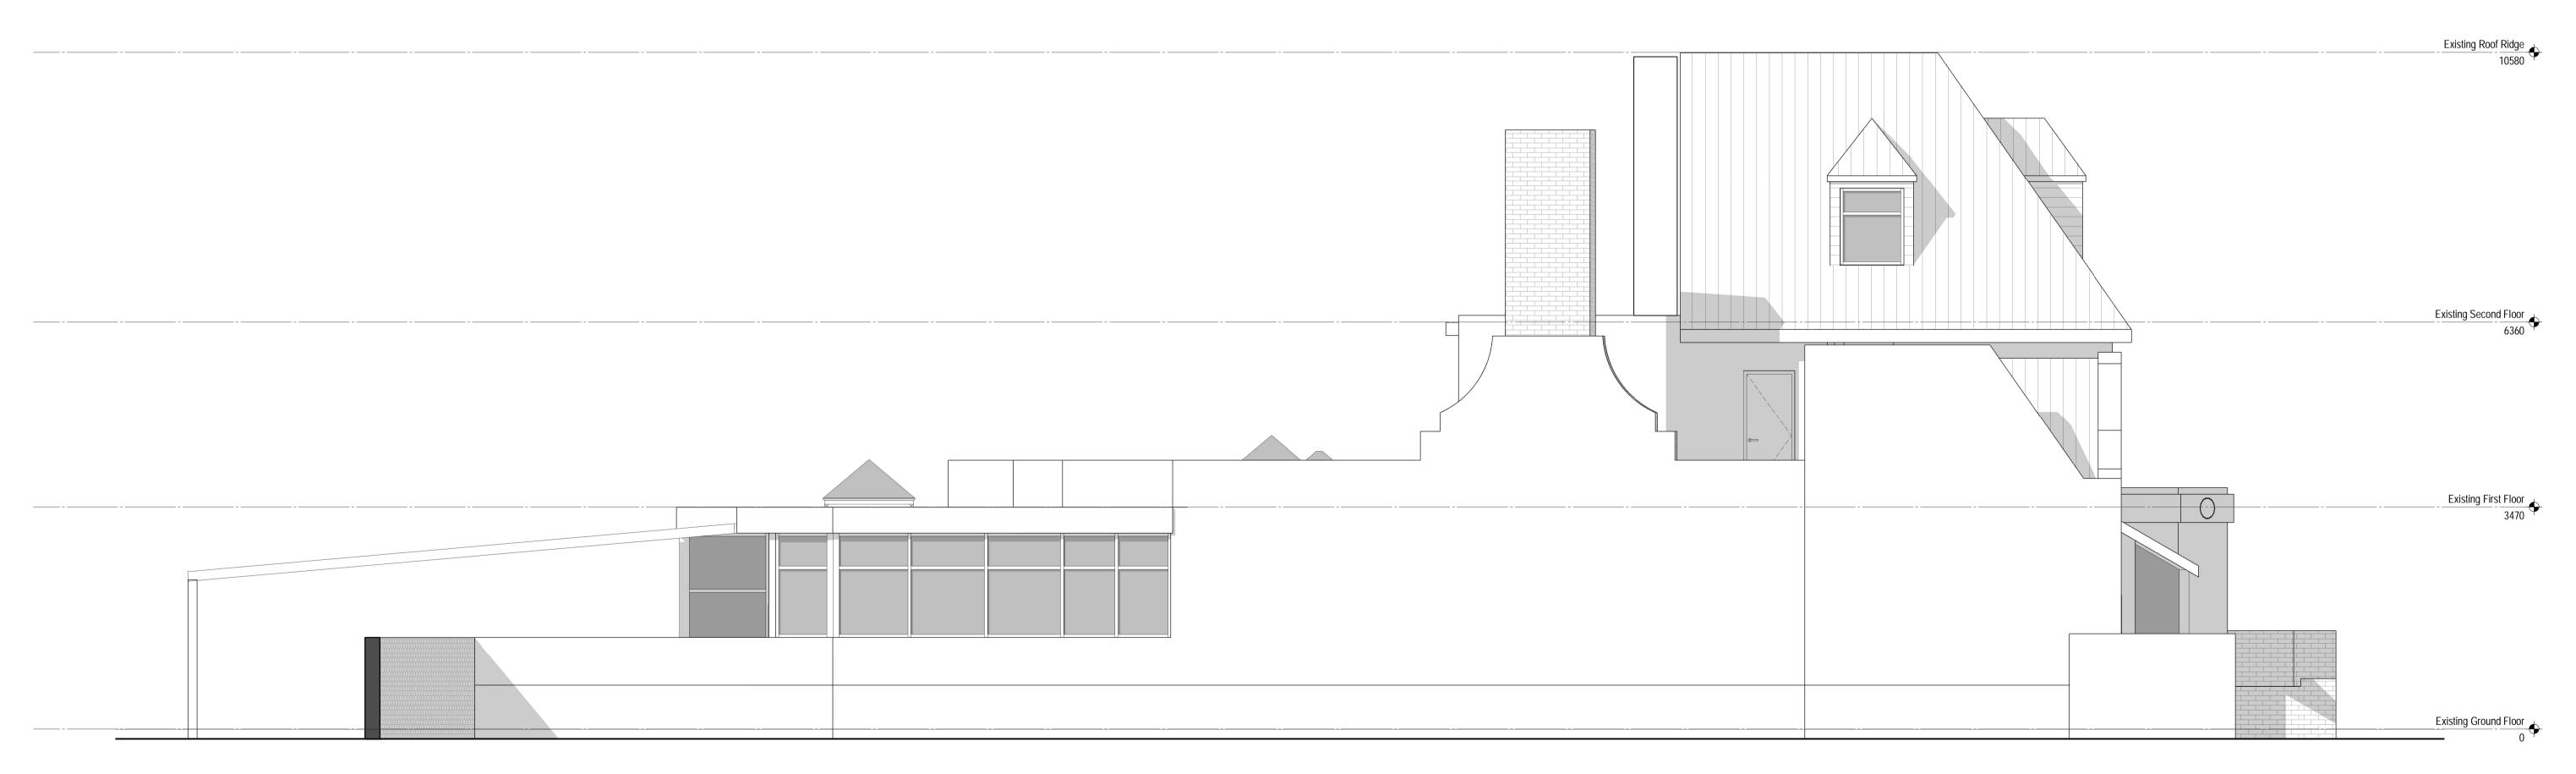

Drawing Title:

Existing Side 2 (West)
Elevation (A1)

Drawing Number:

TDC082/ EX/240

Scale @ A1: Rev.:

1:50

1 Existing Section

TECHNICALDETAL

DESIGN FOR THE REAL WORLD

WWW.TECHNICALDETAIL.CO.UK
01707 645161 | INFO@TECHNICALDETAIL.CO.UK
66A HIGH STREET | POTTERS BAR | HERTS | EN6 5AB

Project:
80 Church Street,
Edmonton, N9 9PB

Drawing Title:
Existing Section (A1)

Drawing Number:
TDC082/EX/300

Scale @ A1: Rev.:
1:50