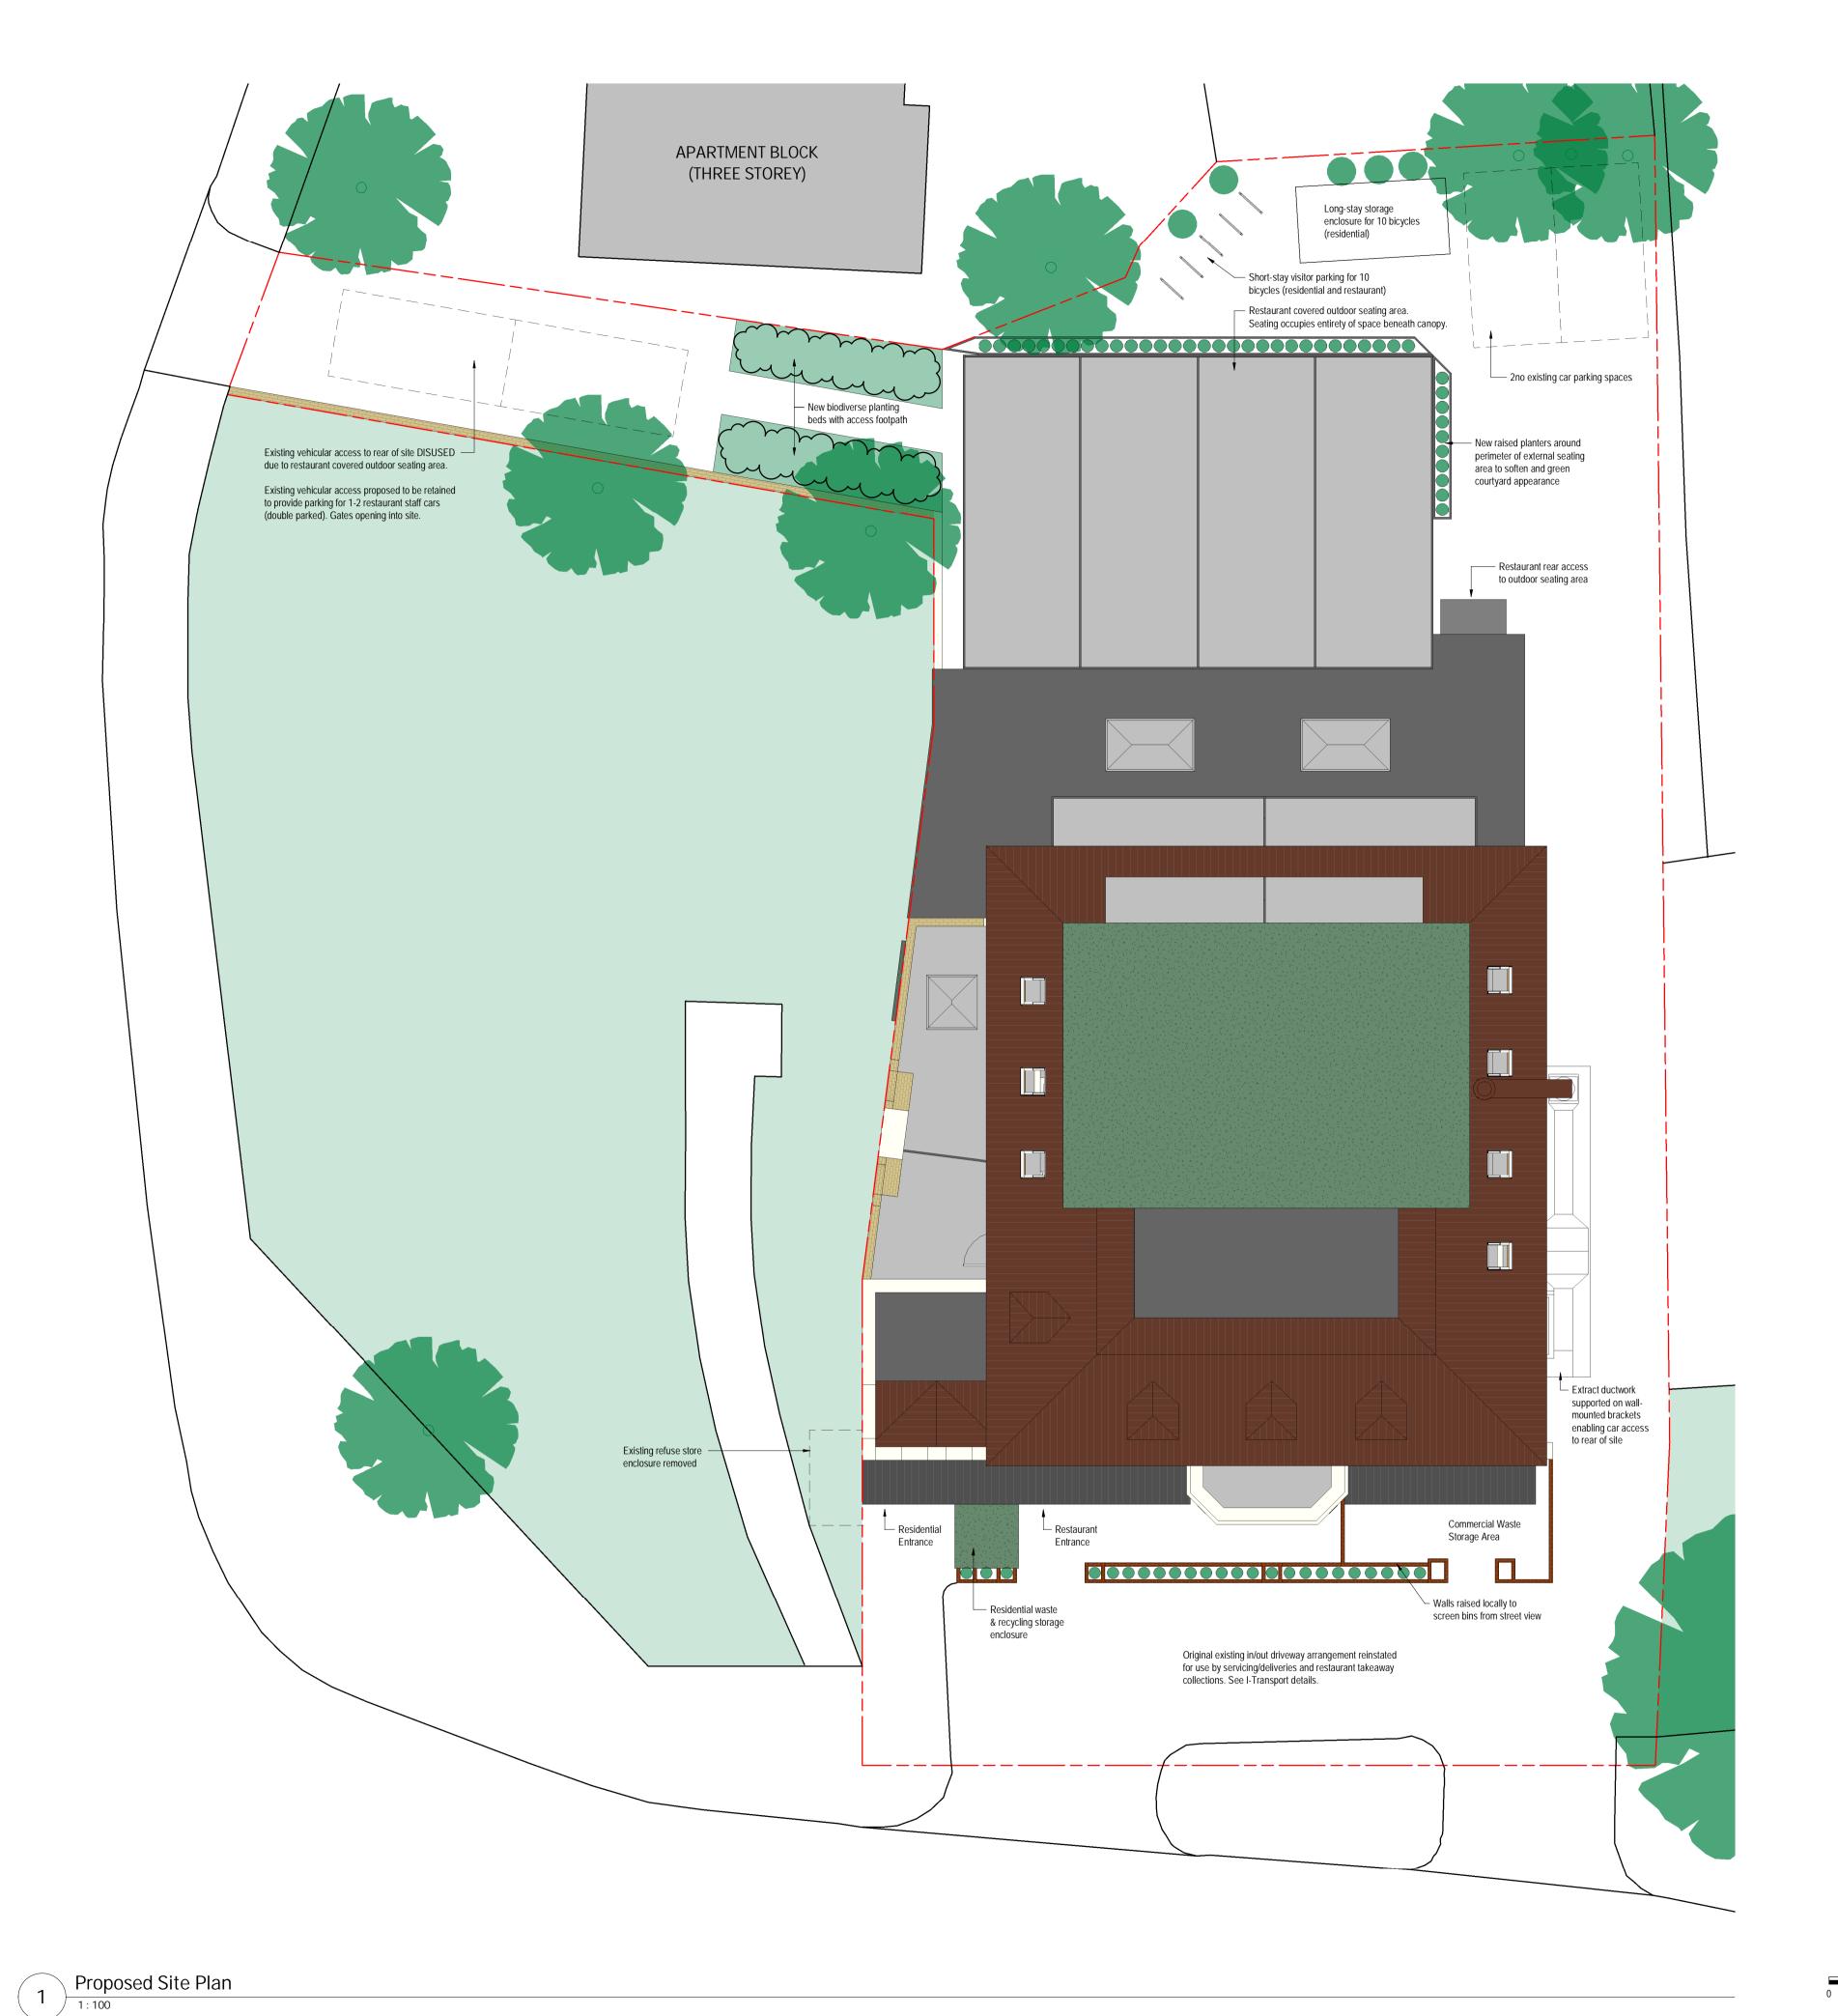

Proposed Site Plan (A1) TDC082/ PL/001

Scale @ A1: Rev.:

80 Church Street, Edmonton, N9 9PB

Date Drawn: 17/01/2024 Drawing Title: Drawing Number:

**Proposed Basement** Floor Plan (A1) 1 : 50

| Accommodation Area Schedule                                      |      |                     |                     |  |
|------------------------------------------------------------------|------|---------------------|---------------------|--|
| Unit No. Accommodation Type Area (m2) Private Amenity Space (m2) |      |                     |                     |  |
| AP01                                                             | 2B4P | 72.5 m <sup>2</sup> | 8.9 m <sup>2</sup>  |  |
| AP02                                                             | 2B4P | 74.6 m <sup>2</sup> | 8.9 m <sup>2</sup>  |  |
| AP03                                                             | 1B2P | 59.9 m <sup>2</sup> | 10.3 m <sup>2</sup> |  |
| AP04                                                             | 1B1P | 41.5 m <sup>2</sup> | 6.4 m <sup>2</sup>  |  |
| ΔP05                                                             | 1R2P | 51 2 m <sup>2</sup> | 6.4 m <sup>2</sup>  |  |