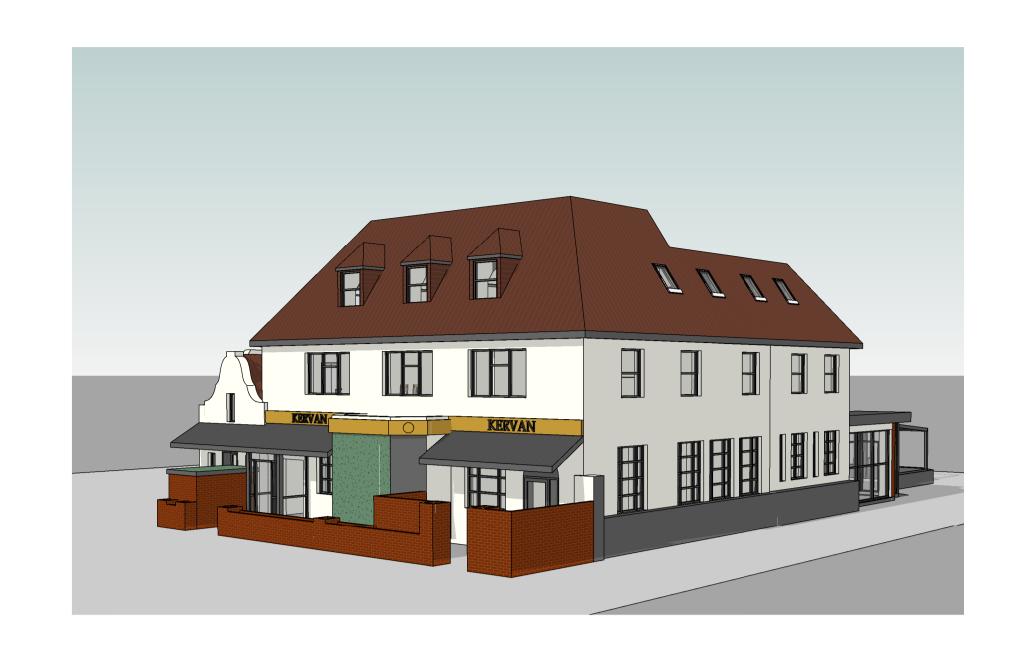

|
| Date Drawn:                                                  |
| 17/01/2024                                                   |
| Drawing Number:                                              |
| TDC082/ PL/220                                               |
| Scale @ A1: Rev.:                                            |
| 1:50                                                         |
|                                                              |





TECHNICAL DETAIL

DESIGN FOR THE REAL WORLD

WWW.TECHNICALDETAIL.CO.UK
01707 645161 I INFO@TECHNICALDETAIL.CO.UK
664 HIGH STREET I POTTERS BAR I HERTS I EN6 SAB

Project:

BO Church Street,
Edmonton, N9 9PB

Drawing Title:

Drawing Title:

Proposed Rear (South)
Elevation (A1)

TDC082/ PL/230

Scale @ A1: Rev.:





Proposed Side 2 (West) Elevation

1:50

| Rev: Details:                                                                                                       |                                        | Date |  |  |
|---------------------------------------------------------------------------------------------------------------------|----------------------------------------|------|--|--|
|                                                                                                                     | INICAL                                 |      |  |  |
| WWW.TECHNICALDETAIL.CO.UK 01707 645161   INFO@TECHNICALDETAIL.CO.UK 66A HIGH STREET   POTTERS BAR   HERTS   EN6 5AB |                                        |      |  |  |
| Project: