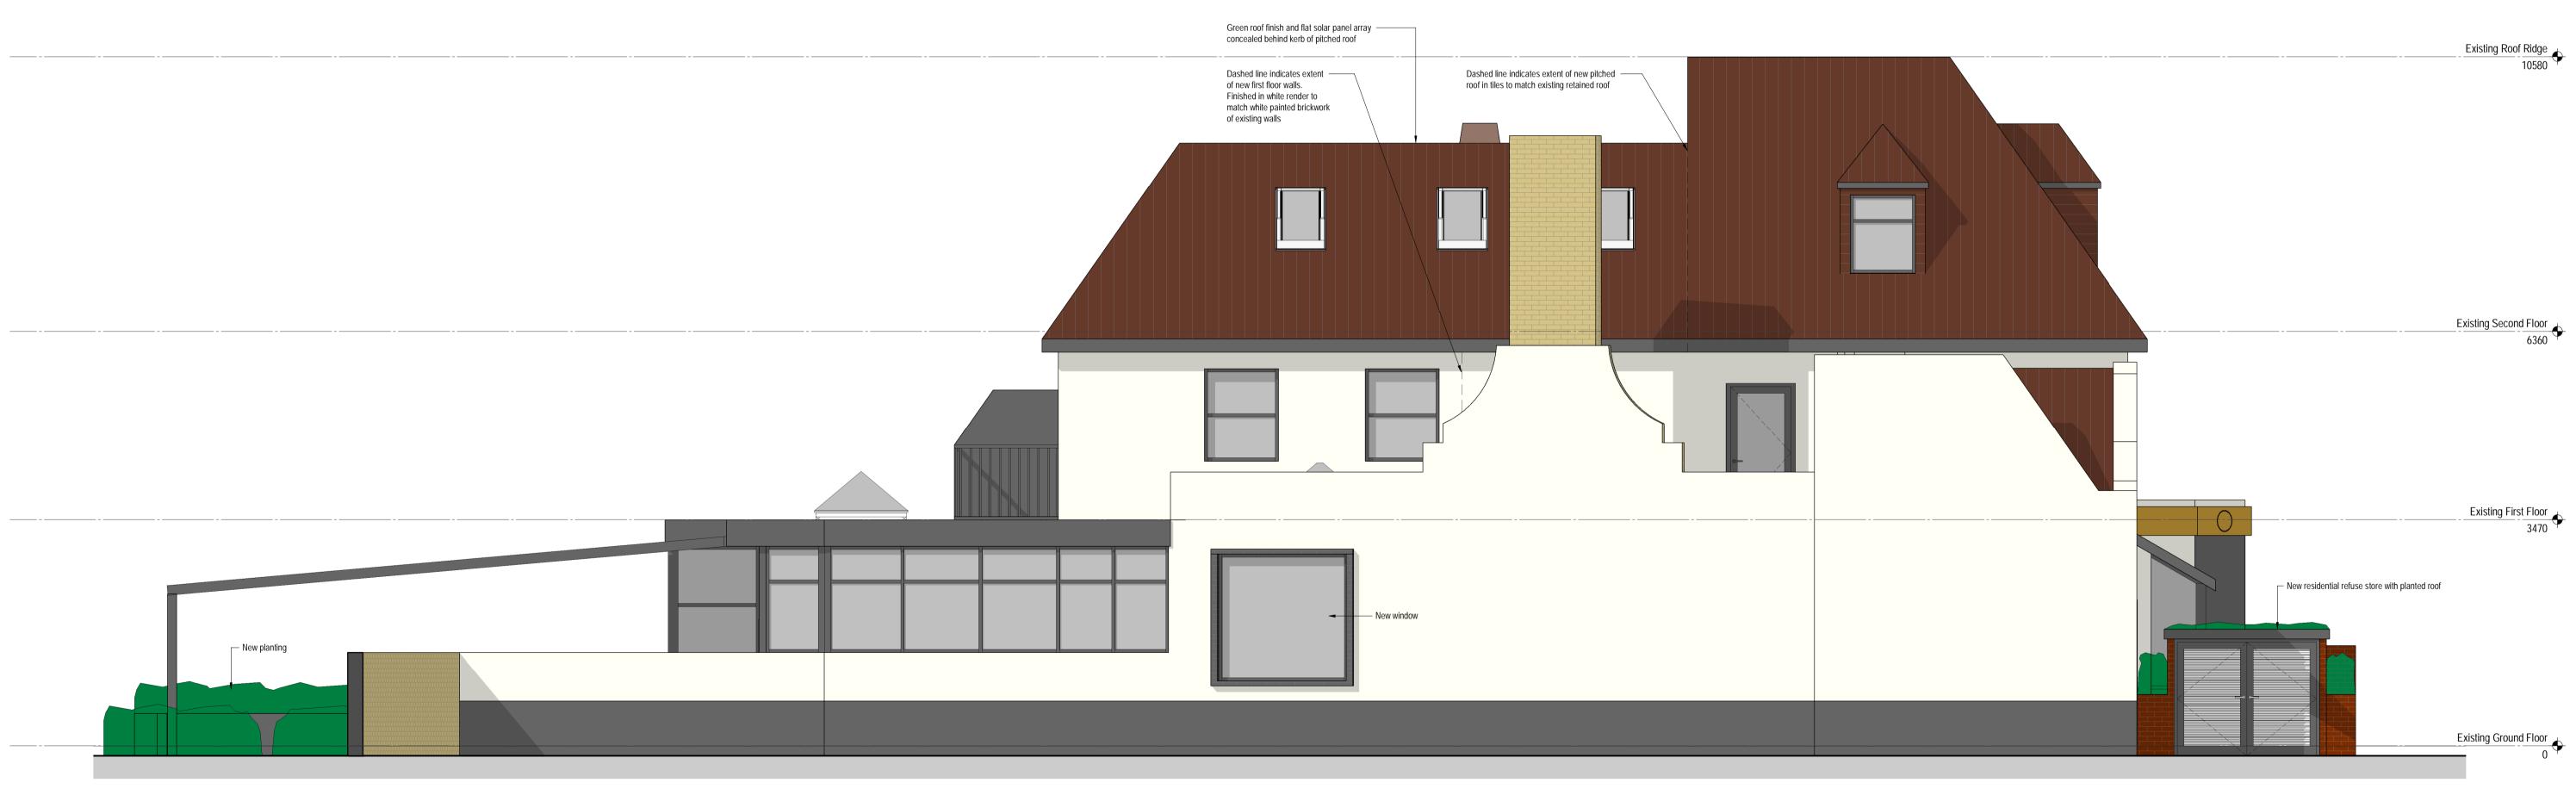

Drawing Title:

Proposed Side 2 (West)
Elevation (A1)

Drawing Number:

TDC082/ PL/240

Scale @ A1: Rev.:

Proposed Section

1:50

TECHNICAL DETAIL OF THE REAL WORLD

WWW.TECHNICALDETAIL CO.UK
01707 6451011 INFO@TECHNICALDETAIL.CO.UK
064 HIGH STREET I POTTERS BAR I HERTS I EN6 5AB

Project:
80 Church Street,
Edmonton, N9 9PB

17/01/2024

Drawing Title:
Proposed Section (A1)

TDC082/ PL/300
Scale @ A1: Rev: