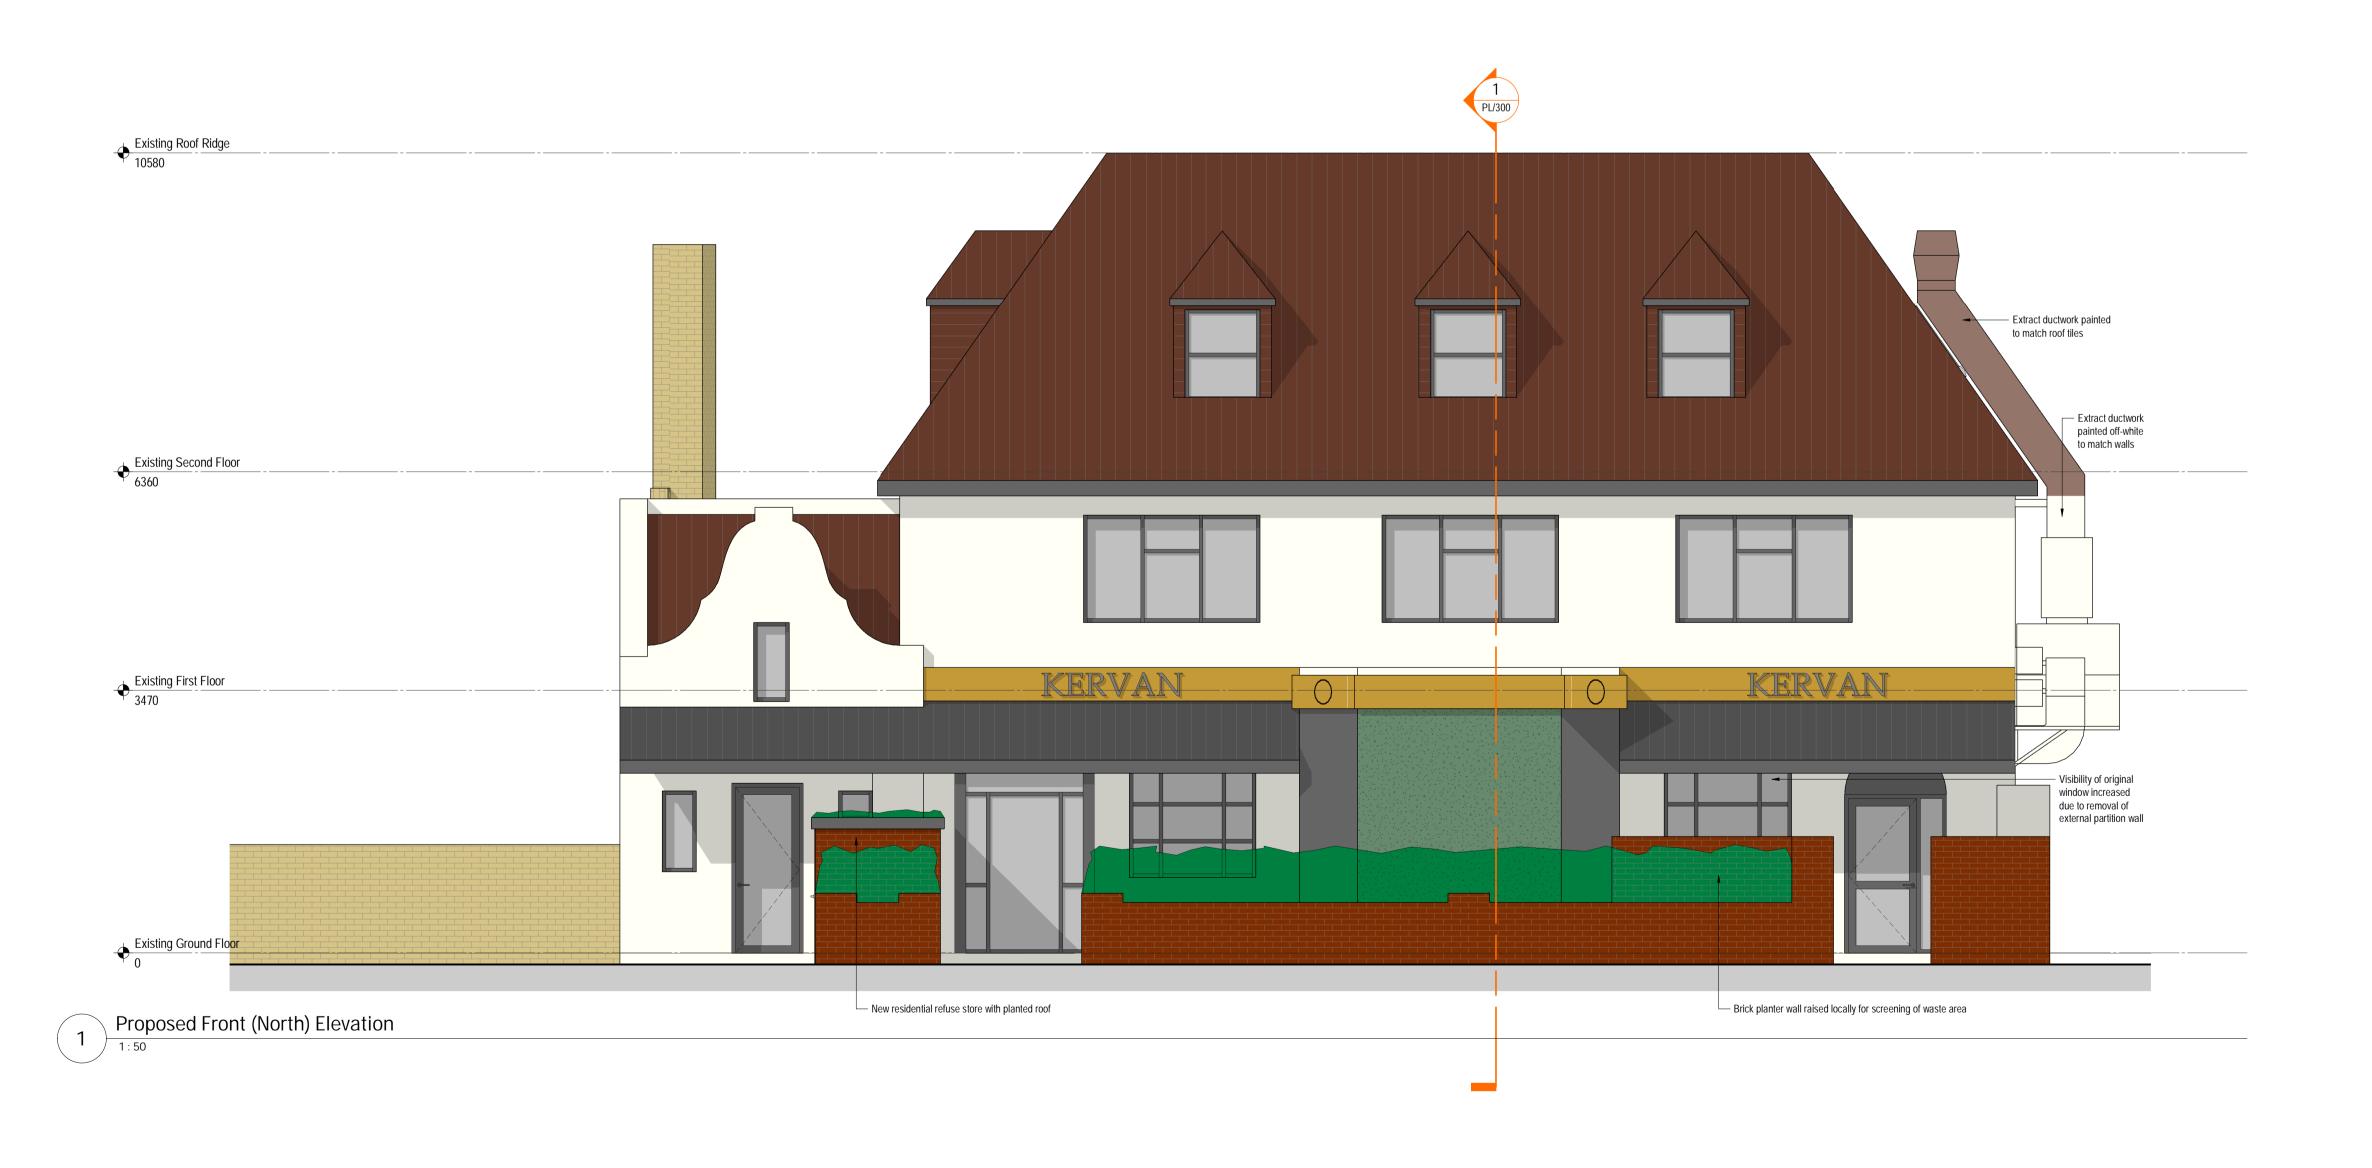

| Rev: Details:                                                                                                       | Date              |  |  |  |
|---------------------------------------------------------------------------------------------------------------------|-------------------|--|--|--|
| TECHNICALDETALL DESIGN FOR THE REAL WORLD  WWW.TECHNICALDETAIL.CO.UK 01707 645161   INFO@TECHNICALDETAIL.CO.UK CIAT |                   |  |  |  |
| 66A HIGH STREET   POTTERS BAR   F                                                                                   | Drawn By:         |  |  |  |
| 80 Church Street,                                                                                                   | AEH               |  |  |  |
| Edmonton, N9 9PB                                                                                                    | Date Drawn:       |  |  |  |
|                                                                                                                     | 17/01/2024        |  |  |  |
| Drawing Title:                                                                                                      | Drawing Number:   |  |  |  |
| Proposed Front (North)                                                                                              | TDC082/ PL/210    |  |  |  |
| Elevation (A1)                                                                                                      | Scale @ A1: Rev.: |  |  |  |