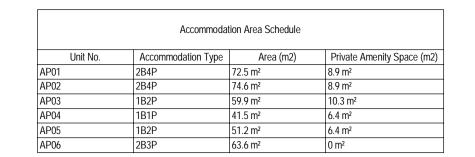

Proposed Site Plan (A1) TDC082/ PL/001

Scale @ A1: Rev.:

80 Church Street, Edmonton, N9 9PB

Date Drawn: 17/01/2024 Drawing Title: Drawing Number:

**Proposed Basement** Floor Plan (A1) 1 : 50

| Accommodation Area Schedule                                      |      |                     |                     |  |
|------------------------------------------------------------------|------|---------------------|---------------------|--|
| Unit No. Accommodation Type Area (m2) Private Amenity Space (m2) |      |                     |                     |  |
| AP01                                                             | 2B4P | 72.5 m <sup>2</sup> | 8.9 m <sup>2</sup>  |  |
| AP02                                                             | 2B4P | 74.6 m <sup>2</sup> | 8.9 m <sup>2</sup>  |  |
| AP03                                                             | 1B2P | 59.9 m <sup>2</sup> | 10.3 m <sup>2</sup> |  |
| AP04                                                             | 1B1P | 41.5 m <sup>2</sup> | 6.4 m <sup>2</sup>  |  |
| ΔP05                                                             | 1R2P | 51 2 m <sup>2</sup> | 6.4 m <sup>2</sup>  |  |

Proposed Ground Floor Plan (A1)

| Accommodation Area Schedule |                    |                     |                           |  |  |
|-----------------------------|--------------------|---------------------|---------------------------|--|--|
| Unit No.                    | Accommodation Type | Area (m2)           | Private Amenity Space (m2 |  |  |
| AP01                        | 2B4P               | 72.5 m <sup>2</sup> | 8.9 m <sup>2</sup>        |  |  |
| AP02                        | 2B4P               | 74.6 m <sup>2</sup> | 8.9 m <sup>2</sup>        |  |  |
| AP03                        | 1B2P               | 59.9 m <sup>2</sup> | 10.3 m <sup>2</sup>       |  |  |
| AP04                        | 1B1P               | 41.5 m <sup>2</sup> | 6.4 m <sup>2</sup>        |  |  |
| AP05                        | 1B2P               | 51.2 m <sup>2</sup> | 6.4 m <sup>2</sup>        |  |  |
| AP06                        | 2B3P               | 63.6 m <sup>2</sup> | 0 m <sup>2</sup>          |  |  |