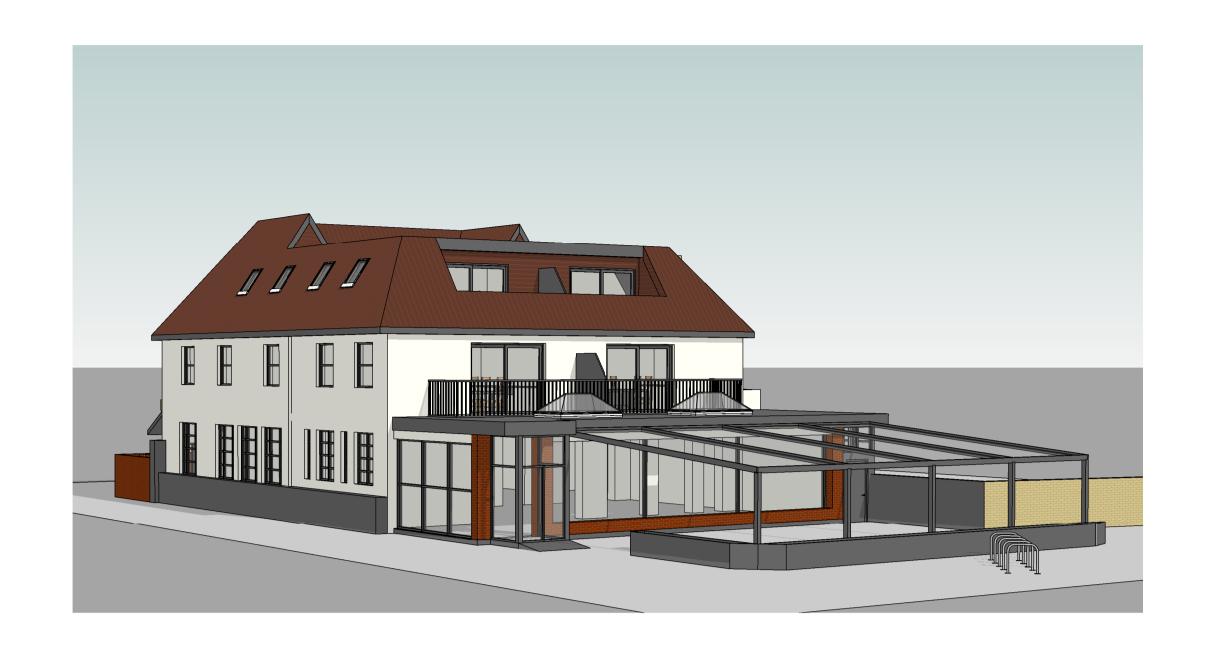

-----------------|
| THE REAL WORLD                                               |
|                                                              |
| O.UK ALDETAIL.CO.UK HERTS   EN6 5AB  CIAT Registred Practice |
| Drawn By:                                                    |
| AEH                                                          |
| Date Drawn:                                                  |
| 17/01/2024                                                   |
| Drawing Number:                                              |
| TDC082/ PL/220                                               |
| Scale @ A1: Rev.:                                            |
| 1:50                                                         |
|                                                              |





TECHNICAL DETAIL

DESIGN FOR THE REAL WORLD

WWW.TECHNICALDETAIL.CO.UK
01707 645161 I INFO@TECHNICALDETAIL.CO.UK
664 HIGH STREET I POTTERS BAR I HERTS I EN6 SAB

Project:

BO Church Street,
Edmonton, N9 9PB

Drawing Title:

Drawing Title:

Proposed Rear (South)
Elevation (A1)

TDC082/ PL/230

Scale @ A1: Rev.:





Proposed Side 2 (West) Elevation

1:50

| Rev: Details:                                                                                                       |                                        | Date |  |  |
|---------------------------------------------------------------------------------------------------------------------|----------------------------------------|------|--|--|
|