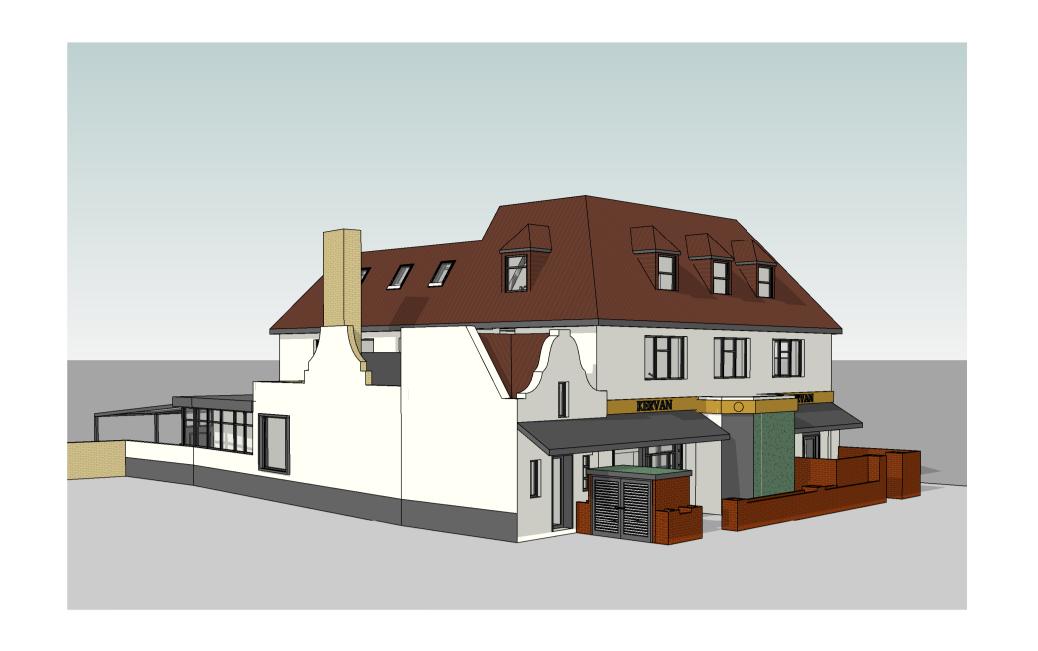

sup> | 6.4 m <sup>2</sup>        |  |  |
| AP05                        | 1B2P               | 51.2 m <sup>2</sup> | 6.4 m <sup>2</sup>        |  |  |
| AP06                        | 2B3P               | 63.6 m <sup>2</sup> | 0 m <sup>2</sup>          |  |  |

TECHNICALDETAIL DESIGN FOR THE REAL WORLD WWW.TECHNICALDETAIL.CO.UK
01707 645161 | INFO@TECHNICALDETAIL.CO.UK
66A HIGH STREET | POTTERS BAR | HERTS | EN6 5AB 80 Church Street, AEH Date Drawn:

Edmonton, N9 9PB

17/01/2024

Drawing Title:

Proposed First Floor Plan
(A1)

Drawing Number:

TDC082/ PL/110

Scale @ A1:

Rev.: 1:50







Drawing Title:

17/01/2024 Drawing Number:

TDC082/ PL/120

Scale @ A1: Rev.: Proposed Second Floor Plan (A1)







17/01/2024 Drawing Title:

Proposed Roof Plan (A1)

TDC082/ PL/140

Scale @ A1:

Rev.:







| Rev: Details:                                                                                                       | Date              |  |  |  |
|---------------------------------------------------------------------------------------------------------------------|-------------------|--|--|--|
| TECHNICALDETALL DESIGN FOR THE REAL WORLD  WWW.TECHNICALDETAIL.CO.UK 01707 645161   INFO@TECHNICALDETAIL.CO.UK CIAT |                   |  |  |  |
| 66A HIGH STREET   POTTERS BAR   F                                                                                   | Drawn By:         |  |  |  |
| 80 Church Street,                                                                                                   | AEH               |  |  |  |
| Edmonton, N9 9PB