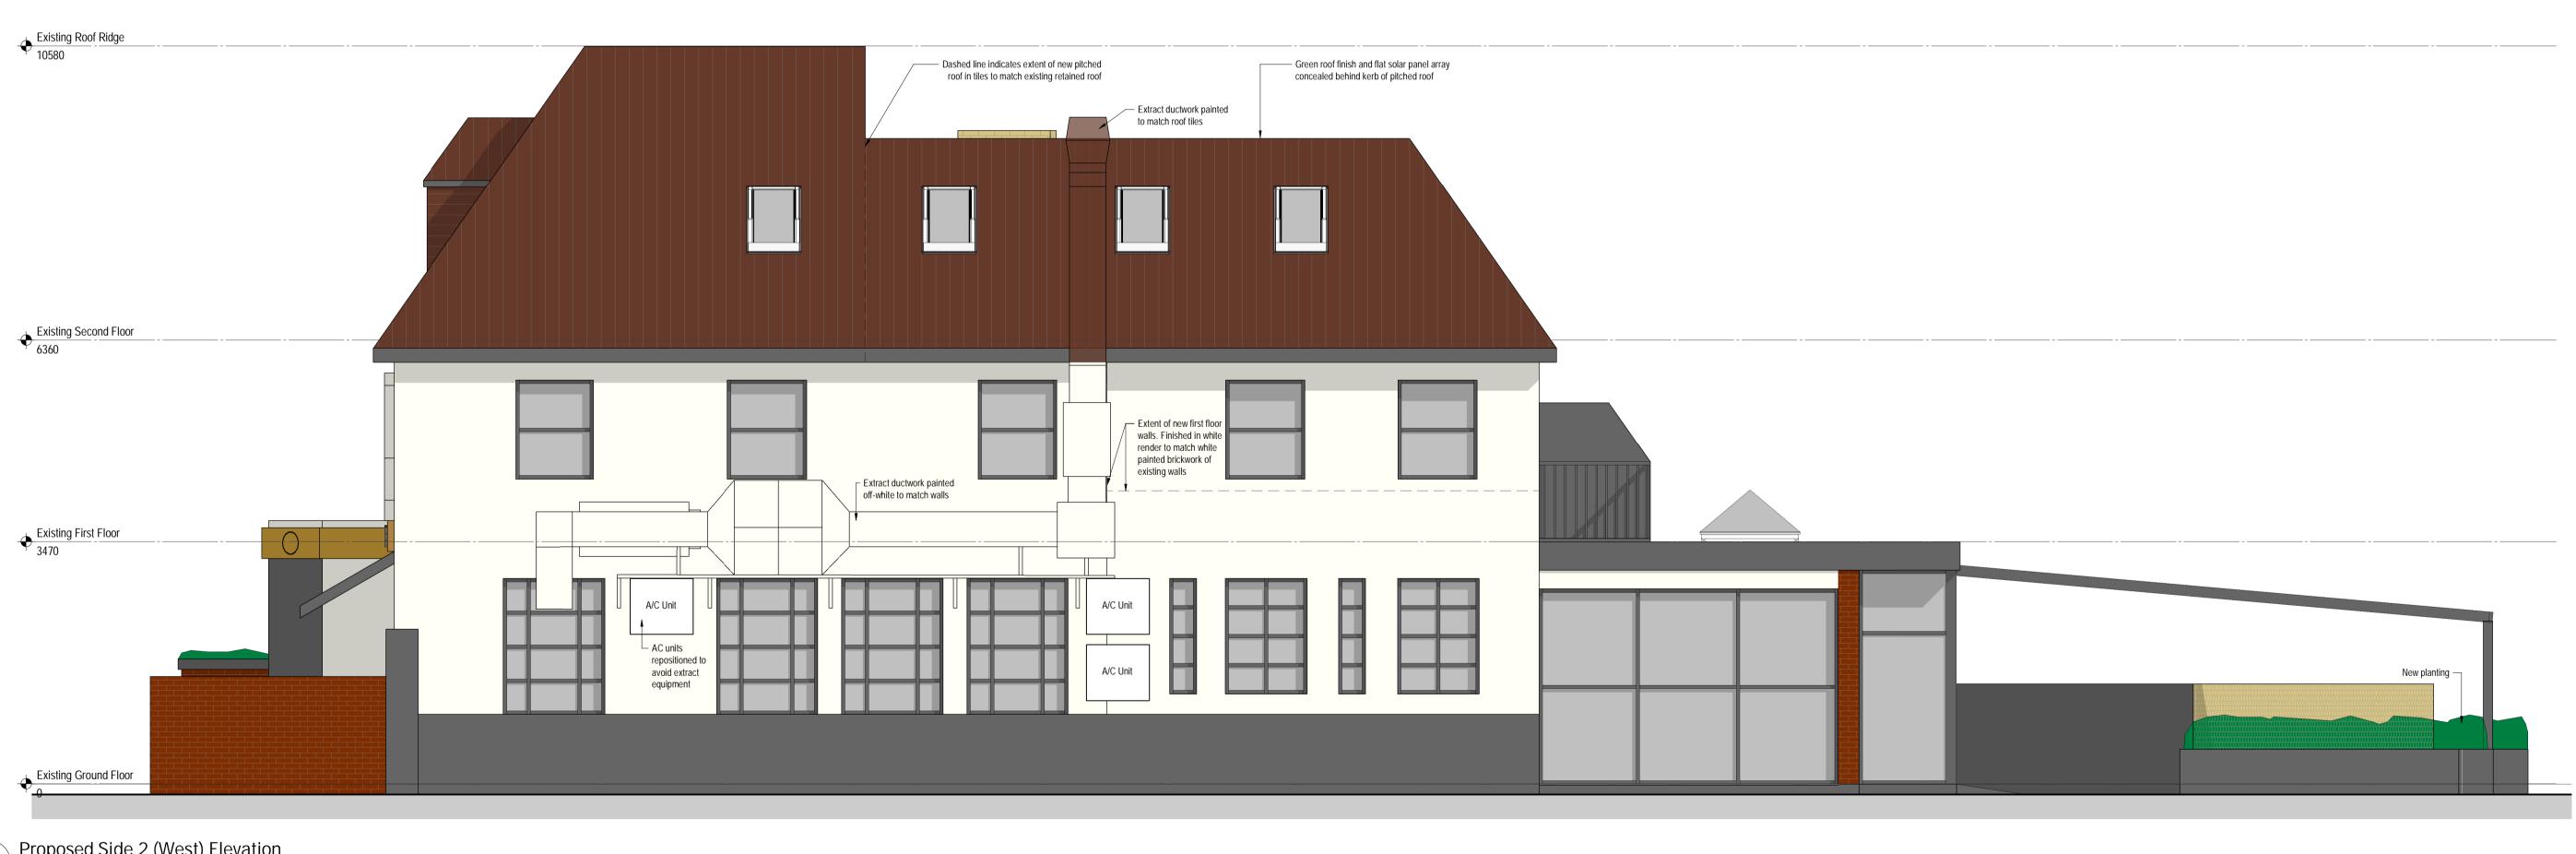

Drawing Title:

Proposed Rear (South)
Elevation (A1)

TDC082/ PL/230

Scale @ A1: Rev.:

Proposed Side 2 (West) Elevation

1:50

| Rev: Details:                                                                                                       |                                        | Date |  |  |
|---------------------------------------------------------------------------------------------------------------------|----------------------------------------|------|--|--|
|                                                                                                                     | INICAL                                 |      |  |  |
| WWW.TECHNICALDETAIL.CO.UK 01707 645161   INFO@TECHNICALDETAIL.CO.UK 66A HIGH STREET   POTTERS BAR   HERTS   EN6 5AB |                                        |      |  |  |
| Project:                                                                                                            | Drawn By:                              | :    |  |  |
| 80 Church Stree Edmonton, N9 9                                                                                      | ` \\\\\\\\\\\\\\\\\\\\\\\\\\\\\\\\\\\\ | vn:  |  |  |

Drawing Title:

Proposed Side 2 (West)
Elevation (A1)

Drawing Number:

TDC082/ PL/240

Scale @ A1: Rev.:

Proposed Section

1:50

TECHNICAL DETAIL OF THE REAL WORLD