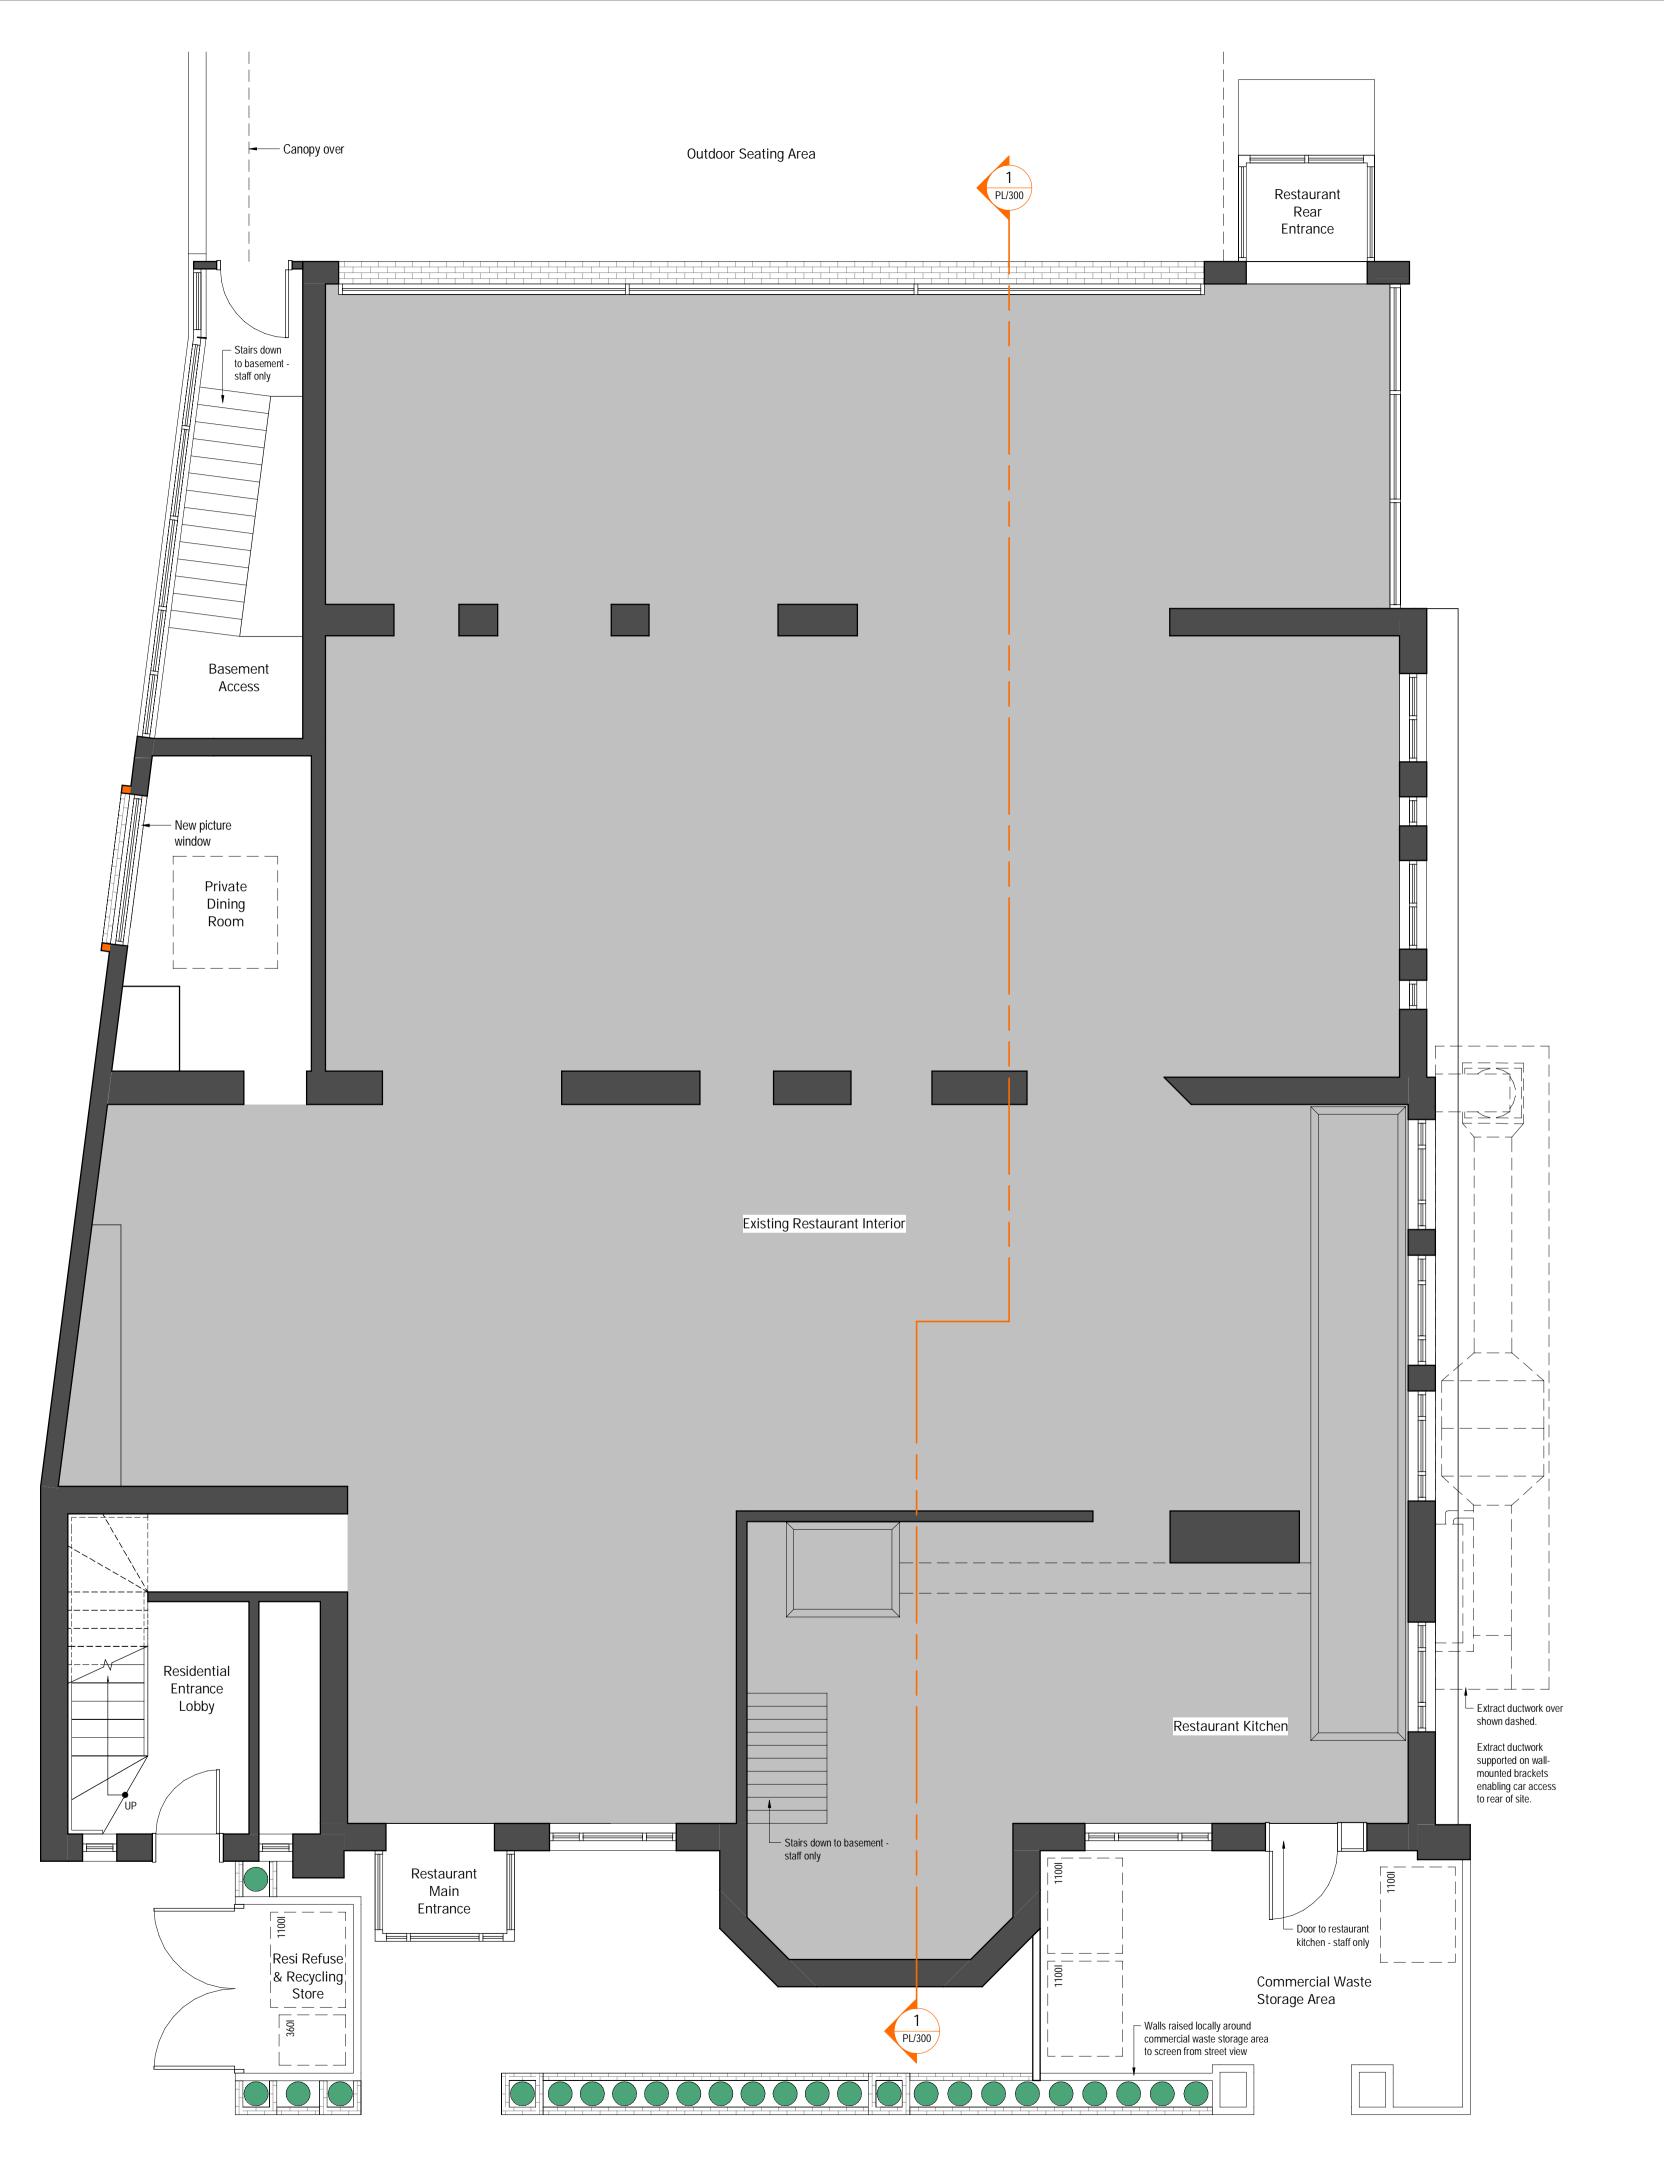

WWW.TECHNICALDETAIL CO.UK
01707 6451011 INFO@TECHNICALDETAIL.CO.UK
064 HIGH STREET I POTTERS BAR I HERTS I EN6 5AB

Project:
80 Church Street,
Edmonton, N9 9PB

17/01/2024

Drawing Title:
Proposed Section (A1)

TDC082/ PL/300
Scale @ A1: Rev: