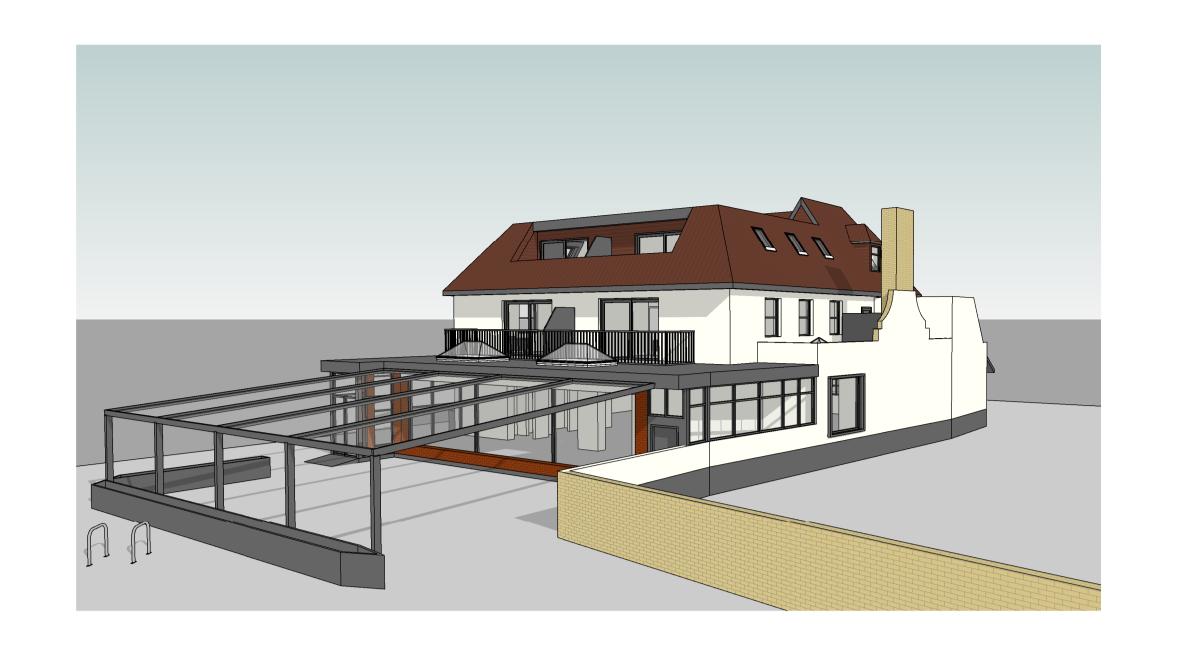

| AEH               |  |  |  |
| Edmonton, N9 9PB                                                                                                    | Date Drawn:       |  |  |  |
|                                                                                                                     | 17/01/2024        |  |  |  |
| Drawing Title:                                                                                                      | Drawing Number:   |  |  |  |
| Proposed Front (North)                                                                                              | TDC082/ PL/210    |  |  |  |
| Elevation (A1)                                                                                                      | Scale @ A1: Rev.: |  |  |  |





Proposed Side 1 (East) Elevation

1:50

0 0.5 1 2 m

| CALDETAIL HE REAL WORLD                                      |
|--------------------------------------------------------------|
| THE REAL WORLD                                               |
|                                                              |
| O.UK ALDETAIL.CO.UK HERTS   EN6 5AB  CIAT Registred Practice |
| Drawn By:                                                    |
| AEH                                                          |
| Date Drawn:                                                  |
| 17/01/2024                                                   |
| Drawing Number:                                              |
| TDC082/ PL/220                                               |
| Scale @ A1: Rev.: