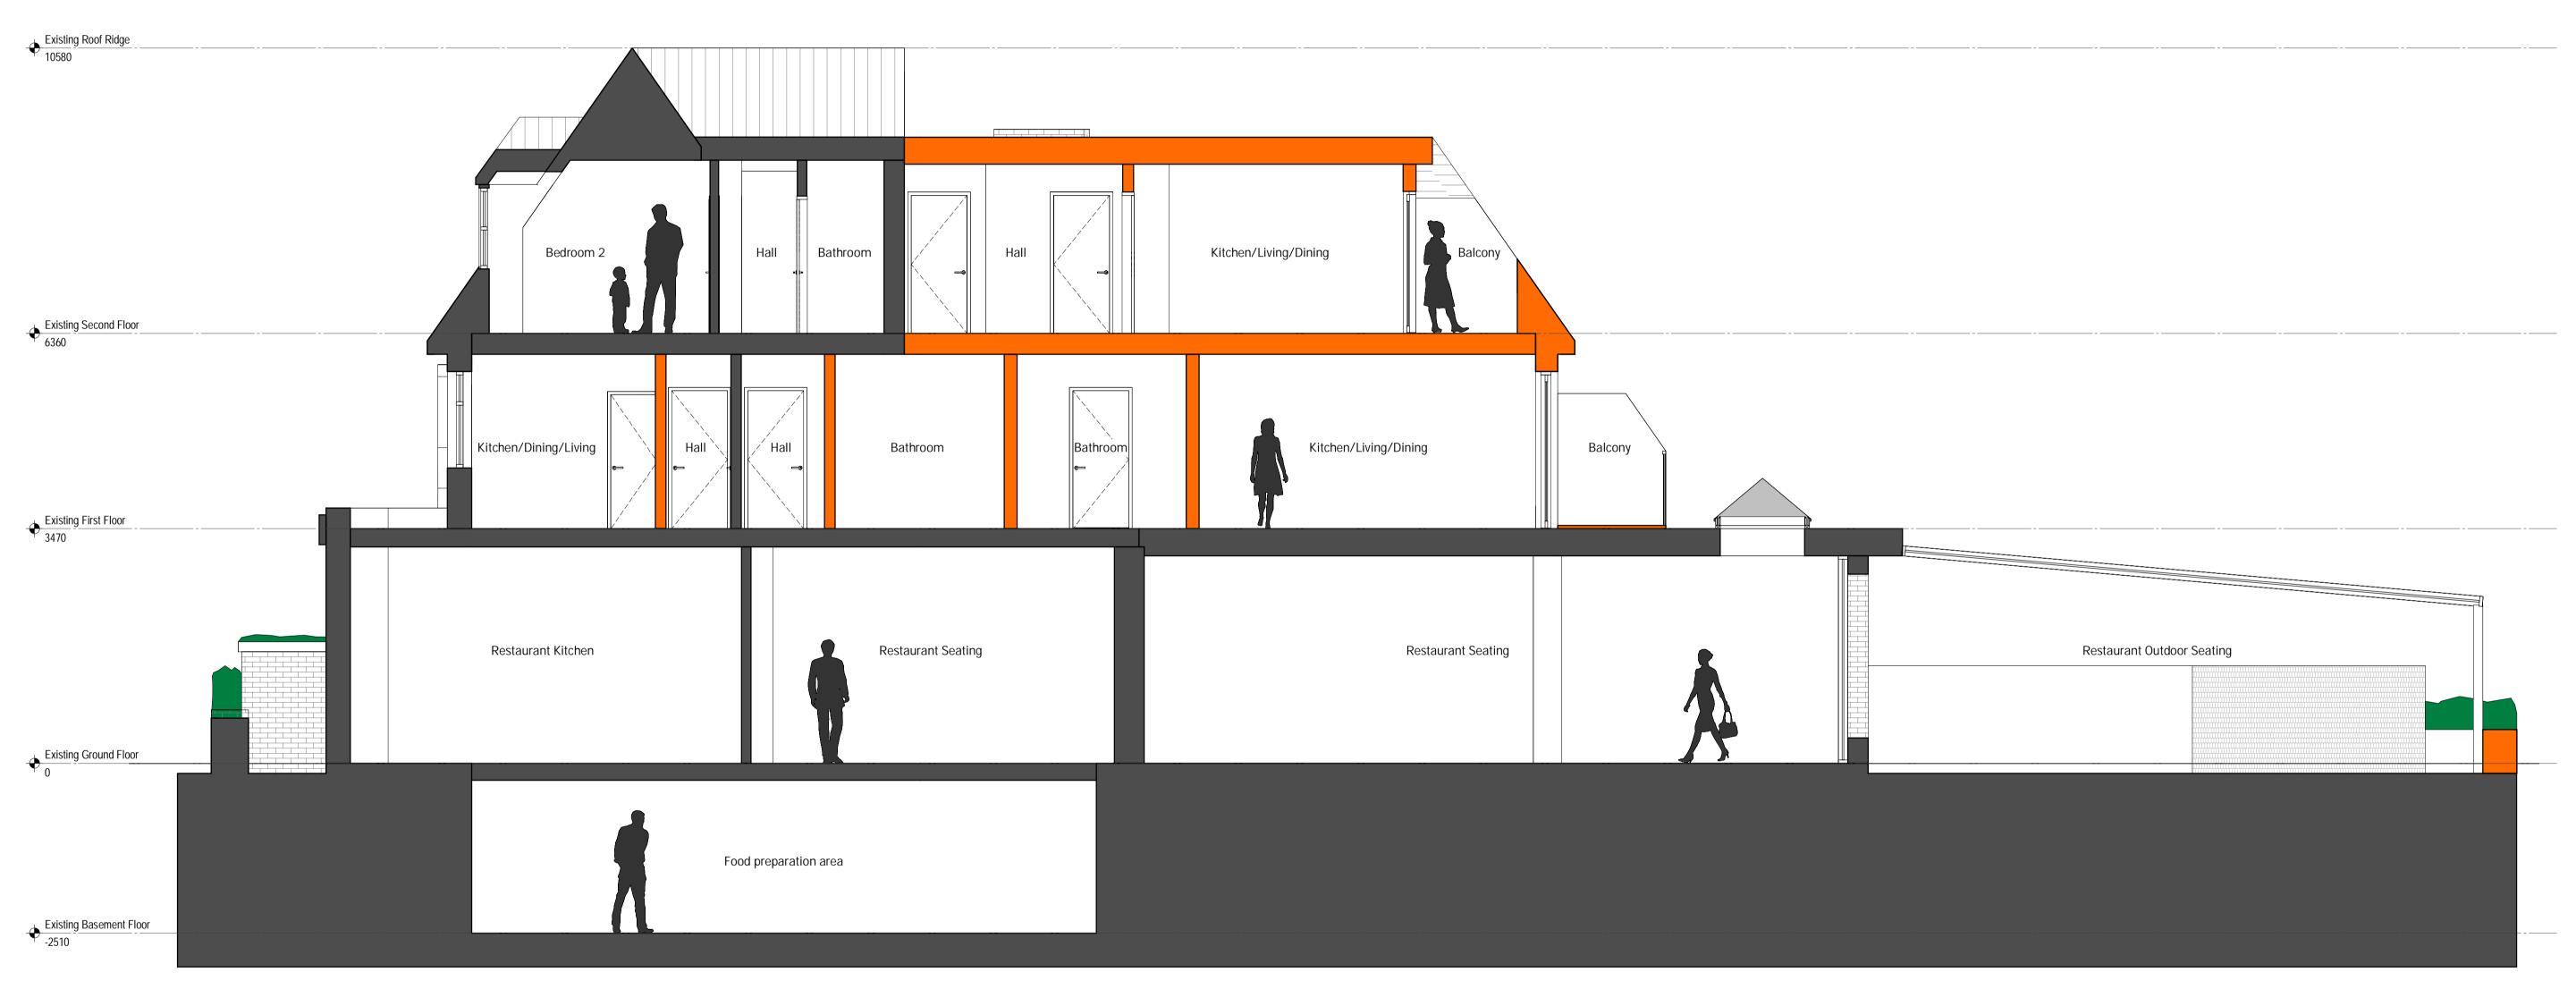

Drawing Title:

Proposed Side 2 (West)
Elevation (A1)

Drawing Number:

TDC082/ PL/240

Scale @ A1: Rev.:

Proposed Section

1:50

TECHNICAL DETAIL OF THE REAL WORLD

WWW.TECHNICALDETAIL CO.UK
01707 6451011 INFO@TECHNICALDETAIL.CO.UK
064 HIGH STREET I POTTERS BAR I HERTS I EN6 5AB

Project:
80 Church Street,
Edmonton, N9 9PB

17/01/2024

Drawing Title:
Proposed Section (A1)

TDC082/ PL/300
Scale @ A1: Rev: