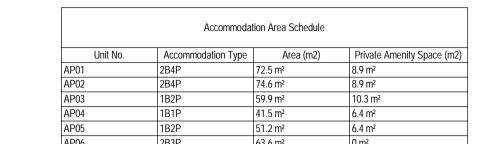

Proposed Site Plan (A1) TDC082/ PL/001

Scale @ A1: Rev.:

80 Church Street, Edmonton, N9 9PB

Date Drawn: 17/01/2024 Drawing Title: Drawing Number:

**Proposed Basement** Floor Plan (A1) 1 : 50

| Accommodation Area Schedule                                      |      |                     |                     |  |
|------------------------------------------------------------------|------|---------------------|---------------------|--|
| Unit No. Accommodation Type Area (m2) Private Amenity Space (m2) |      |                     |                     |  |
| AP01                                                             | 2B4P | 72.5 m <sup>2</sup> | 8.9 m <sup>2</sup>  |  |
| AP02                                                             | 2B4P | 74.6 m <sup>2</sup> | 8.9 m <sup>2</sup>  |  |
| AP03                                                             | 1B2P | 59.9 m <sup>2</sup> | 10.3 m <sup>2</sup> |  |
| AP04                                                             | 1B1P | 41.5 m <sup>2</sup> | 6.4 m <sup>2</sup>  |  |
| ΔP05                                                             | 1R2P | 51 2 m <sup>2</sup> | 6.4 m <sup>2</sup>  |  |

Proposed Ground Floor Plan (A1)

| Accommodation Area Schedule |                    |                     |                           |  |  |
|-----------------------------|--------------------|---------------------|---------------------------|--|--|
| Unit No.                    | Accommodation Type | Area (m2)           | Private Amenity Space (m2 |  |  |
| AP01                        | 2B4P               | 72.5 m <sup>2</sup> | 8.9 m <sup>2</sup>        |  |  |
| AP02                        | 2B4P               | 74.6 m <sup>2</sup> | 8.9 m <sup>2</sup>        |  |  |
| AP03                        | 1B2P               | 59.9 m <sup>2</sup> | 10.3 m <sup>2</sup>       |  |  |
| AP04                        | 1B1P               | 41.5 m <sup>2</sup> | 6.4 m <sup>2</sup>        |  |  |
| AP05                        | 1B2P               | 51.2 m <sup>2</sup> | 6.4 m <sup>2</sup>        |  |  |
| AP06                        | 2B3P               | 63.6 m <sup>2</sup> | 0 m <sup>2</sup>          |  |  |