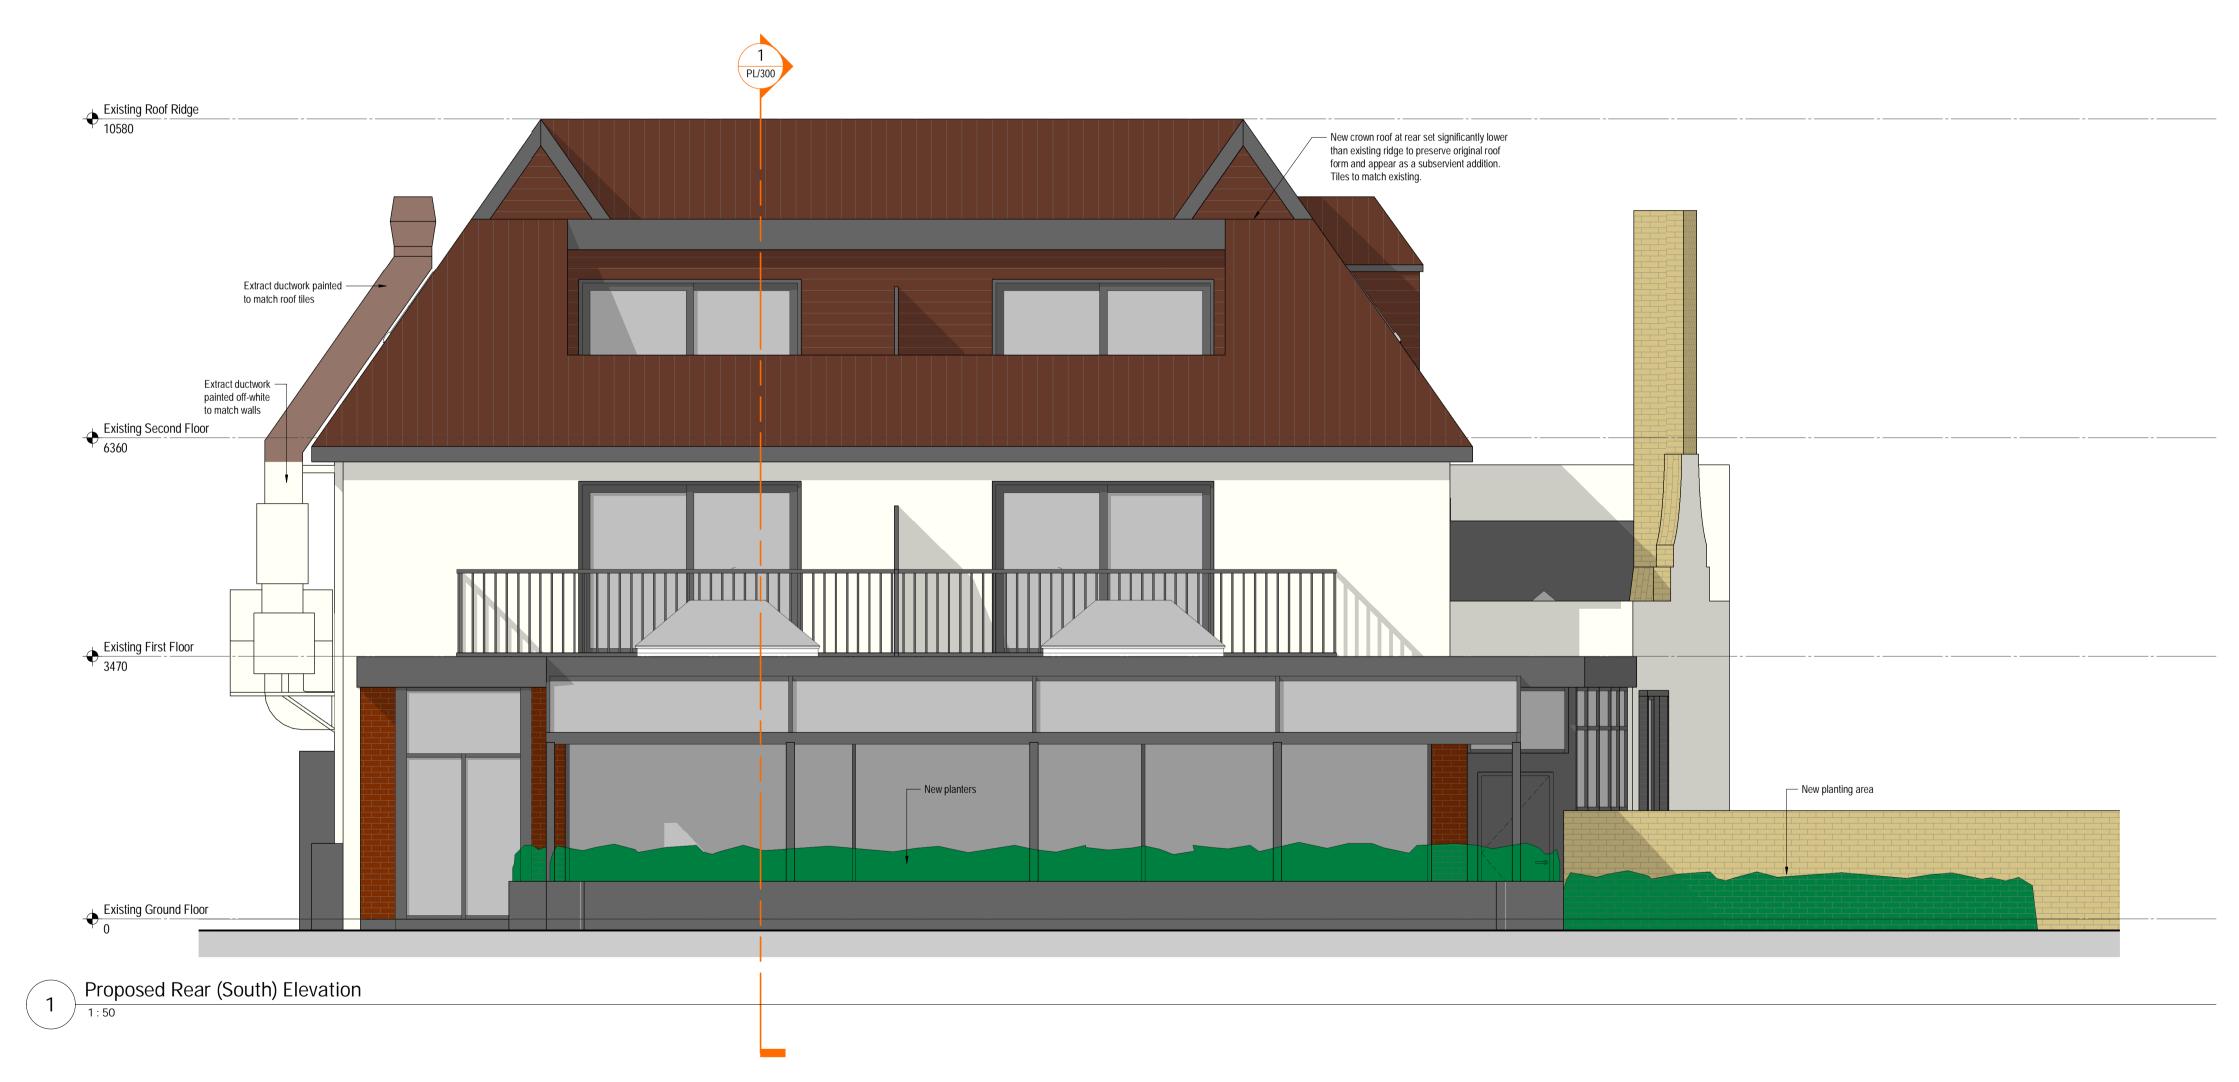

TECHNICAL DETAIL

DESIGN FOR THE REAL WORLD

WWW.TECHNICALDETAIL.CO.UK
01707 645161 I INFO@TECHNICALDETAIL.CO.UK
664 HIGH STREET I POTTERS BAR I HERTS I EN6 SAB

Project:

BO Church Street,
Edmonton, N9 9PB

Drawing Title:

Drawing Title:

Proposed Rear (South)
Elevation (A1)

TDC082/ PL/230

Scale @ A1: Rev.:

Proposed Side 2 (West) Elevation

1:50

| Rev: Details:                                                                                                       |                                        | Date |  |  |
|---------------------------------------------------------------------------------------------------------------------|----------------------------------------|------|--|--|
|                                                                                                                     | INICAL                                 |      |  |  |
| WWW.TECHNICALDETAIL.CO.UK 01707 645161   INFO@TECHNICALDETAIL.CO.UK 66A HIGH STREET   POTTERS BAR   HERTS   EN6 5AB |                                        |      |  |  |
| Project:                                                                                                            | Drawn By:                              | :    |  |  |
| 80 Church Stree Edmonton, N9 9                                                                                      | ` \\\\\\\\\\\\\\\\\\\\\\\\\\\\\\\\\\\\ | vn:  |  |  |