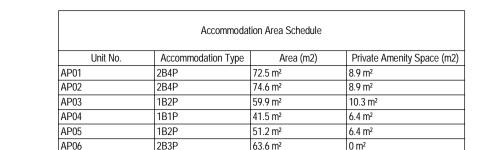

Proposed Site Plan (A1) TDC082/ PL/001

Scale @ A1: Rev.:

80 Church Street, Edmonton, N9 9PB

Date Drawn: 17/01/2024 Drawing Title: Drawing Number:

**Proposed Basement** Floor Plan (A1) 1 : 50

| Accommodation Area Schedule                                      |      |                     |                     |  |
|------------------------------------------------------------------|------|---------------------|---------------------|--|
| Unit No. Accommodation Type Area (m2) Private Amenity Space (m2) |      |                     |                     |  |
| AP01                                                             | 2B4P | 72.5 m <sup>2</sup> | 8.9 m <sup>2</sup>  |  |
| AP02                                                             | 2B4P | 74.6 m <sup>2</sup> | 8.9 m <sup>2</sup>  |  |
| AP03                                                             | 1B2P | 59.9 m <sup>2</sup> | 10.3 m <sup>2</sup> |  |
| AP04                                                             | 1B1P | 41.5 m <sup>2</sup> | 6.4 m <sup>2</sup>  |  |
| ΔP05                                                             | 1R2P | 51 2 m <sup>2</sup> | 6.4 m <sup>2</sup>  |  |

Proposed Ground Floor Plan (A1)

| Accommodation Area Schedule |                    |                     |                           |  |  |
|-----------------------------|--------------------|---------------------|---------------------------|--|--|
| Unit No.                    | Accommodation Type | Area (m2)           | Private Amenity Space (m2 |  |  |
| AP01                        | 2B4P               | 72.5 m <sup>2</sup> | 8.9 m <sup>2</sup>        |  |  |
| AP02                        | 2B4P               | 74.6 m <sup>2</sup> | 8.9 m <sup>2</sup>        |  |  |
| AP03                        | 1B2P               | 59.9 m <sup>2</sup> | 10.3 m <sup>2</sup>       |  |  |
| AP04                        | 1B1P               | 41.5 m <sup>2</sup> | 6.4 m <sup>2</sup>        |  |  |
| AP05                        | 1B2P               | 51.2 m <sup>2</sup> | 6.4 m <sup>2</sup>        |  |  |
| AP06                        | 2B3P               | 63.6 m <sup>2</sup> | 0 m <sup>2</sup>          |  |  |