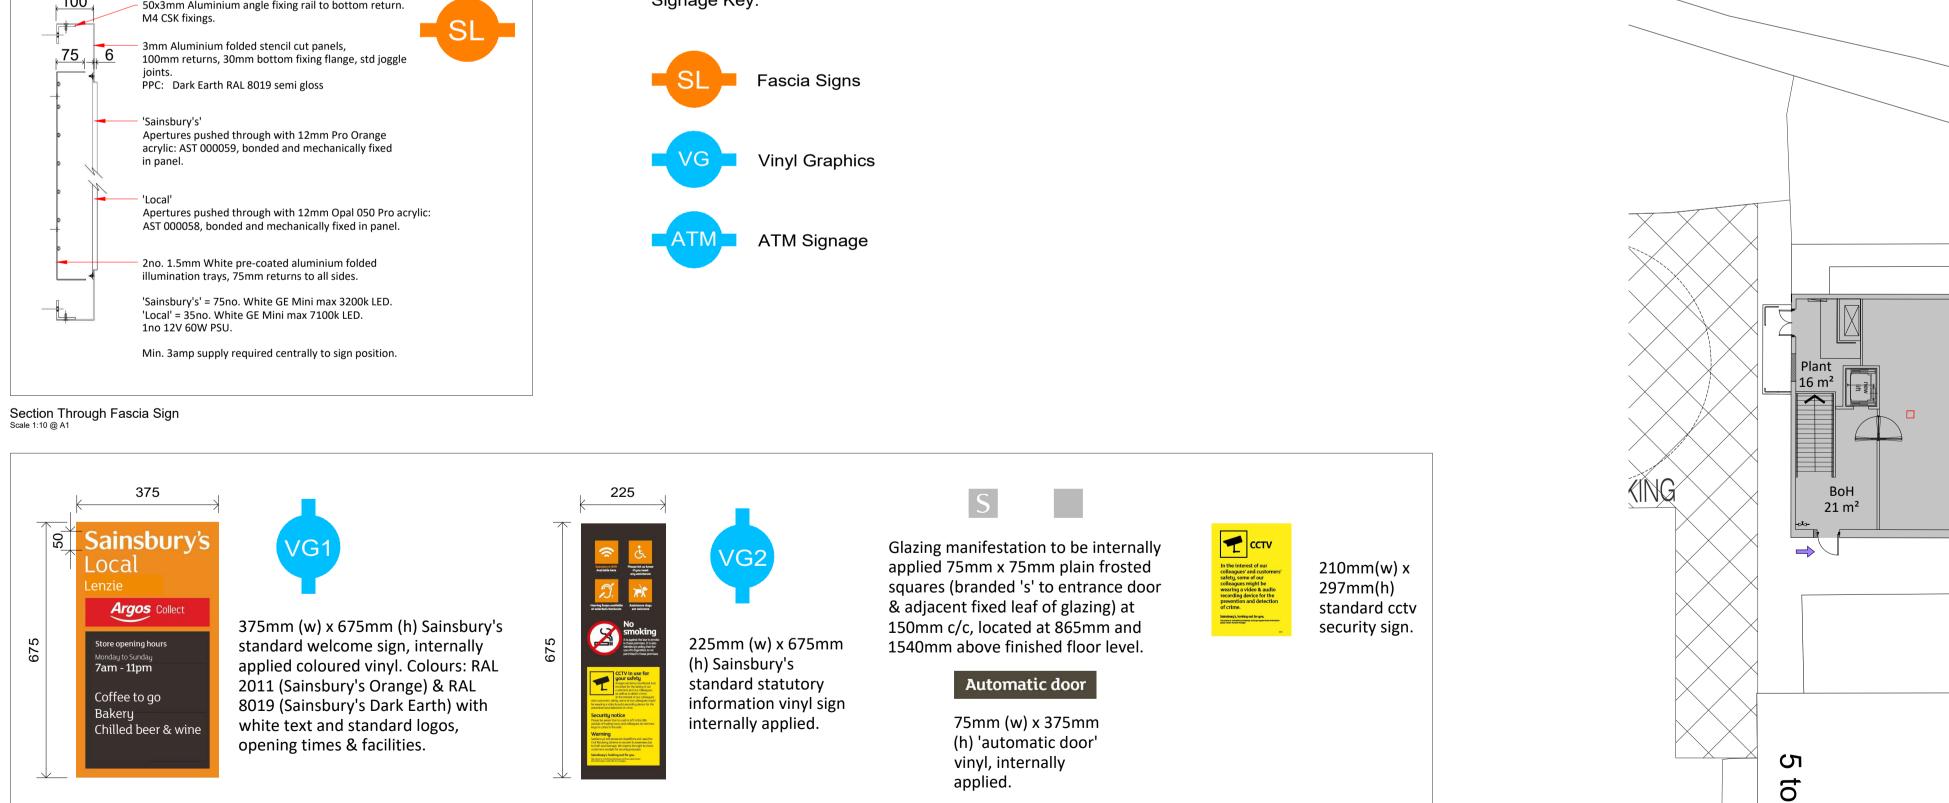

## DATE INITIALS 10 scale 25 scale 50 scale 200 scale

High Level Fascia: Fabricated powder-coated aluminium fascia in

MILLERSNEUK DRIVE LENZIE KIRKINTILLOCH

| 0.4m             | 0.6m | 0.8m | 1m   |          | Supermarkets Ltd.                                                       |                                                                                                                                                                                             | CTS |
|------------------|------|------|------|----------|-------------------------------------------------------------------------|---------------------------------------------------------------------------------------------------------------------------------------------------------------------------------------------|-----|
| 1m               | 1.5m | 2m   | 2.5m | E E E    | PROJECT<br>Millersneuk Drive<br>Lenzie<br>Kirkintilloch, GLASGOW        | CHQ Architects Ltd.<br>The Mailings, 44 Whitehorse Street,<br>Baldock, Hertfordshire SG7 6QQ<br>Telephone: (01462) 895110<br>Email: design@chq-architects.co.uk<br>www.chq-architects.co.uk |     |
| 2m               | 3m   | 4m   | 5m   |          | CHQ.23.16850                                                            | as shown                                                                                                                                                                                    | sck |
| 8m               | 12m  | 16m  | 20m  | PLANNING | Proposed Signage Details PROJECT CODE AS-0000_XXXX CHQ Z07 00 PL-A-1006 |                                                                                                                                                                                             |     |
| ISO A1 Landscape |      |      |      |          |                                                                         |                                                                                                                                                                                             |     |