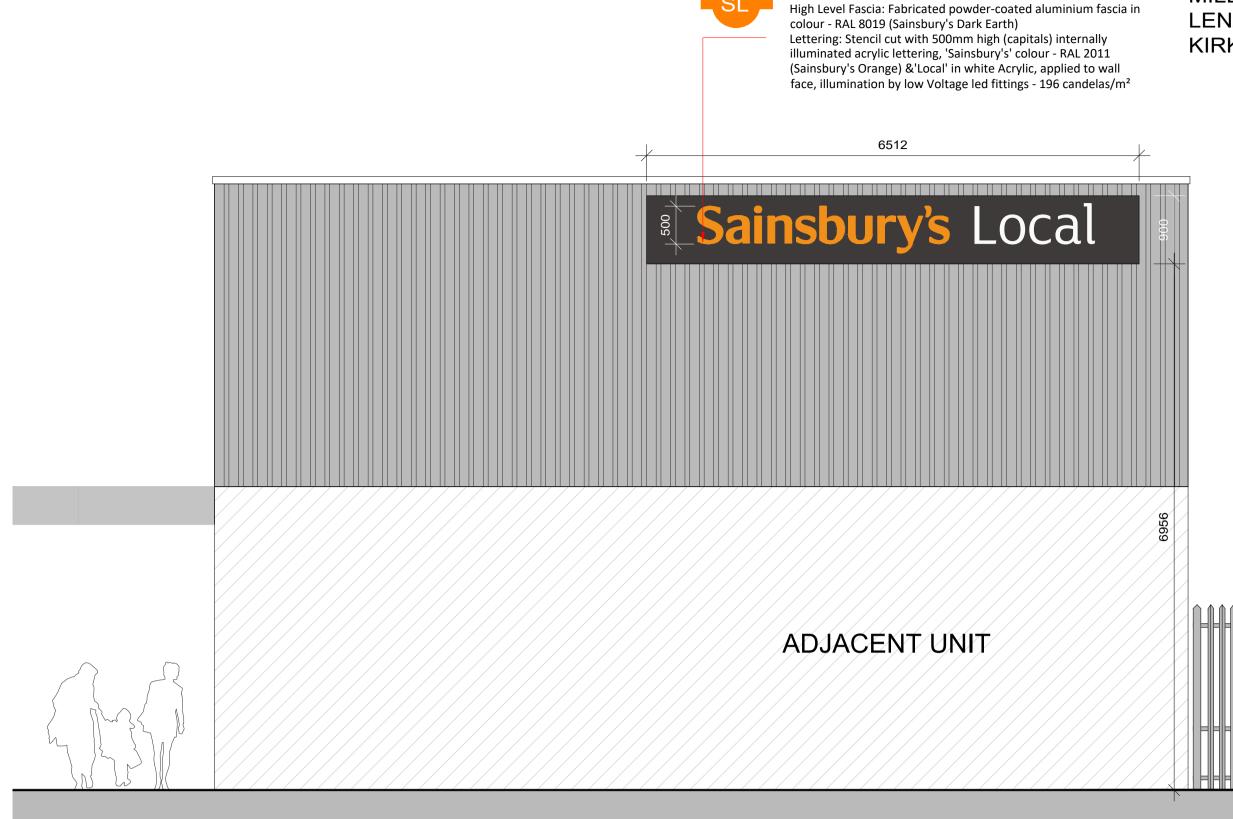

Proposed South West Elevation Scale 1:50 @ A1

Proposed Building Signage Location Plan Scale 1:200 @ A1

## DATE INITIALS 10 scale 25 scale 50 scale 200 scale

High Level Fascia: Fabricated powder-coated aluminium fascia in

MILLERSNEUK DRIVE LENZIE KIRKINTILLOCH

| 0.4m             | 0.6m | 0.8m | 1m   |          | Supermarkets Ltd.                                                       |                                                                                                                                                                                             | CTS |
|------------------|------|------|------|----------|-------------------------------------------------------------------------|---------------------------------------------------------------------------------------------------------------------------------------------------------------------------------------------|-----|
| 1m               | 1.5m | 2m   | 2.5m | E E E    | PROJECT<br>Millersneuk Drive<br>Lenzie<br>Kirkintilloch, GLASGOW        | CHQ Architects Ltd.<br>The Mailings, 44 Whitehorse Street,<br>Baldock, Hertfordshire SG7 6QQ<br>Telephone: (01462) 895110<br>Email: design@chq-architects.co.uk<br>www.chq-architects.co.uk |     |
| 2m               | 3m   | 4m   | 5m   |          | CHQ.23.16850                                                            | as shown                                                                                                                                                                                    | sck |
| 8m               | 12m  | 16m  | 20m  | PLANNING | Proposed Signage Details PROJECT CODE AS-0000_XXXX CHQ Z07 00 PL-A-1006 |                                                                                                                                                                                             |     |
| ISO A1 Landscape |      |      |      |          |                                                                         |                                                                                                                                                                                             |     |