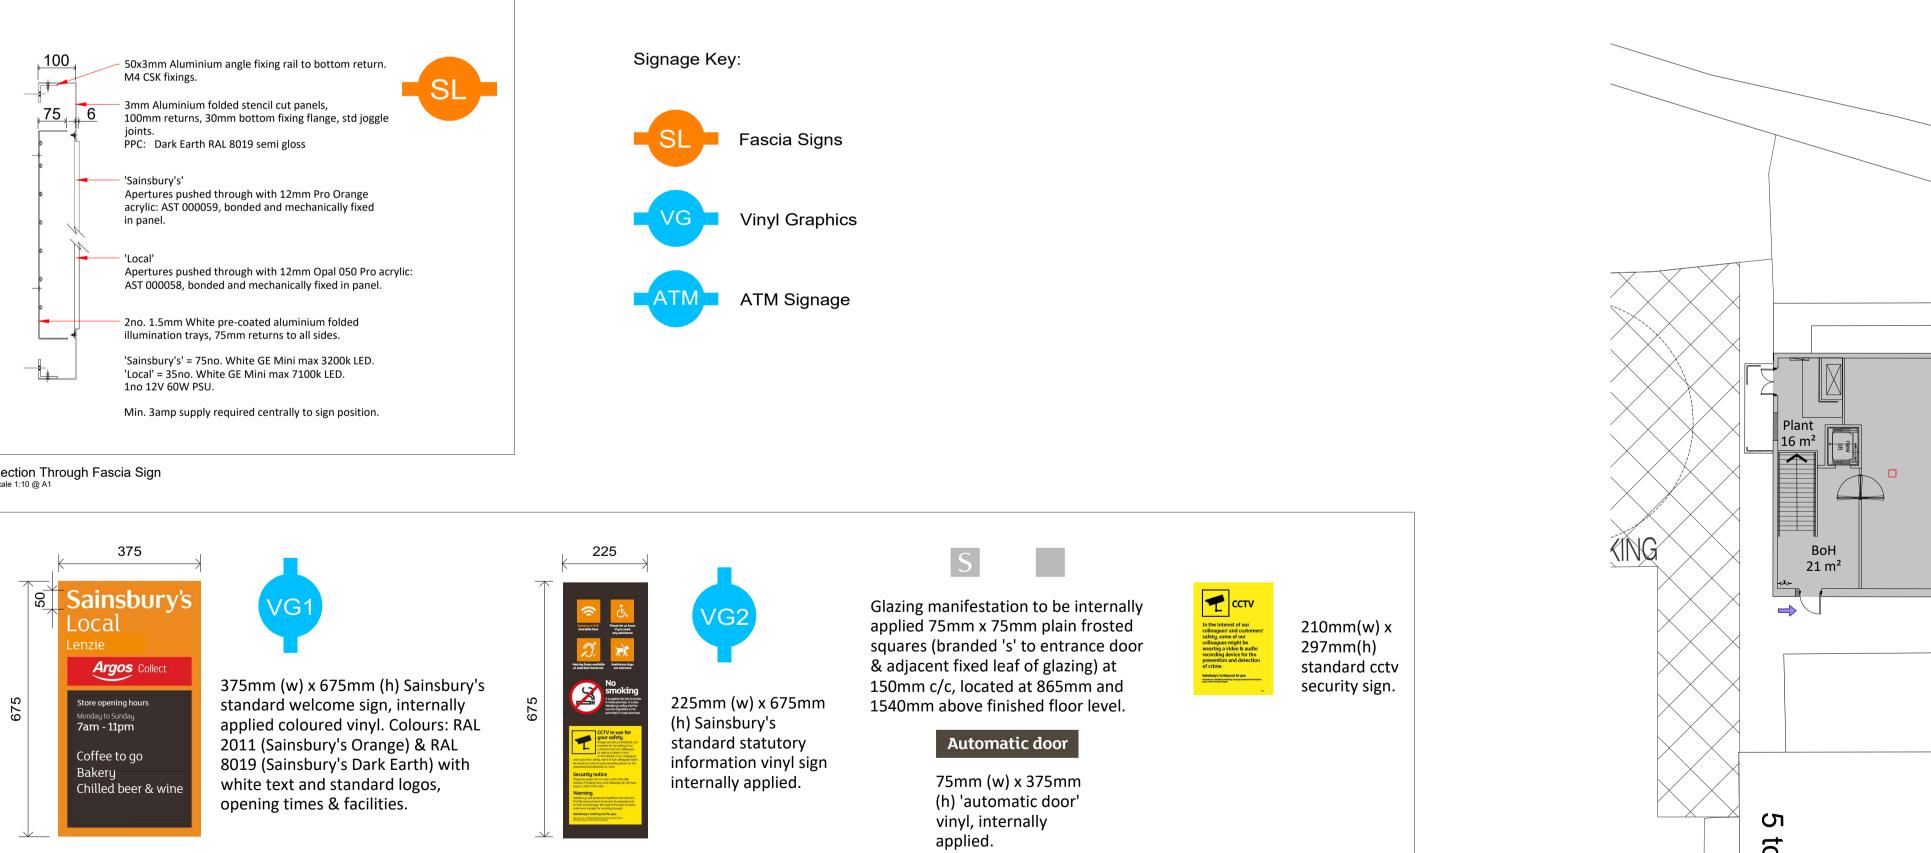

## DATE INITIALS 10 scale 25 scale 50 scale 200 scale

High Level Fascia: Fabricated powder-coated aluminium fascia in

MILLERSNEUK DRIVE LENZIE KIRKINTILLOCH

| 0.4m             | 0.6m | 0.8m | 1m   |          | Supermarkets Ltd.                                                       |                                                                                                                                                                                             | CTS |
|------------------|------|------|------|----------|-------------------------------------------------------------------------|---------------------------------------------------------------------------------------------------------------------------------------------------------------------------------------------|-----|
| 1m               | 1.5m | 2m   | 2.5m | E E E    | PROJECT<br>Millersneuk Drive<br>Lenzie<br>Kirkintilloch, GLASGOW        | CHQ Architects Ltd.<br>The Mailings, 44 Whitehorse Street,<br>Baldock, Hertfordshire SG7 6QQ<br>Telephone: (01462) 895110<br>Email: design@chq-architects.co.uk<br>www.chq-architects.co.uk |     |
| 2m               | 3m   | 4m   | 5m   |          | CHQ.23.16850                                                            | as shown                                                                                                                                                                                    | sck |
| 8m               | 12m  | 16m  | 20m  | PLANNING | Proposed Signage Details PROJECT CODE AS-0000_XXXX CHQ Z07 00 PL-A-1006 |                                                                                                                                                                                             |     |
| ISO A1 Landscape |      |      |      |          |                                                                         |                                                                                                                                                                                             |     |