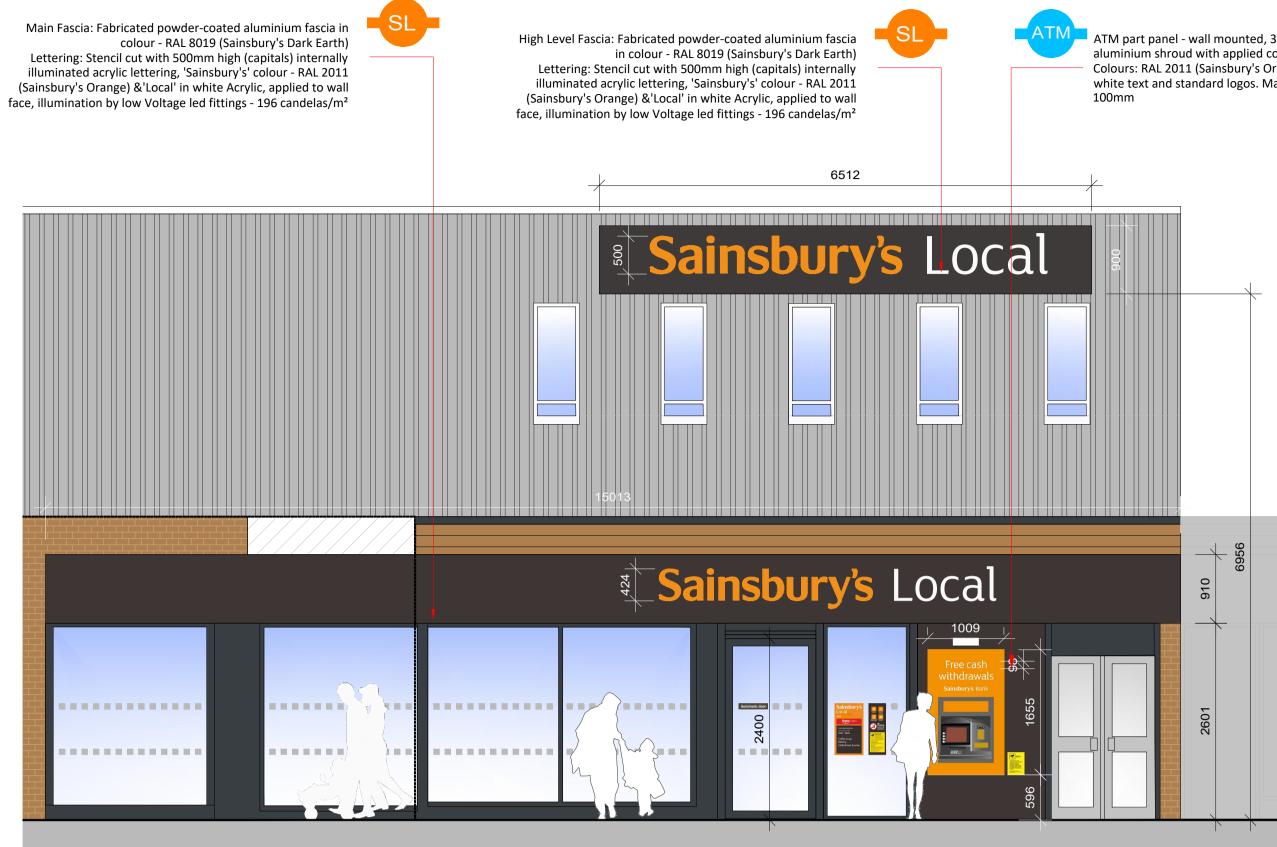

Proposed North West Elevation Scale 1:50 @ A1

Drahance Survey — information © Crown copyright. All rights reserved. Licence number AR100007392

ATM part panel - wall mounted, 3mm thick aluminium shroud with applied coloured vinyl. Colours: RAL 2011 (Sainsbury's Orange) with white text and standard logos. Max letter height

## DATE INITIALS 10 scale 25 scale 50 scale 200 scale

High Level Fascia: Fabricated powder-coated aluminium fascia in

MILLERSNEUK DRIVE LENZIE KIRKINTILLOCH

| 0.4m             | 0.6m | 0.8m | 1m   |          | Supermarkets Ltd.                                                       |                                                                                                                                                                                             | CTS |
|------------------|------|------|------|----------|-------------------------------------------------------------------------|---------------------------------------------------------------------------------------------------------------------------------------------------------------------------------------------|-----|
| 1m               | 1.5m | 2m   | 2.5m | E E E    | PROJECT<br>Millersneuk Drive<br>Lenzie<br>Kirkintilloch, GLASGOW        | CHQ Architects Ltd.<br>The Mailings, 44 Whitehorse Street,<br>Baldock, Hertfordshire SG7 6QQ<br>Telephone: (01462) 895110<br>Email: design@chq-architects.co.uk<br>www.chq-architects.co.uk |     |
| 2m               | 3m   | 4m   | 5m   |          | CHQ.23.16850                                                            | as shown                                                                                                                                                                                    | sck |
| 8m               | 12m  | 16m  | 20m  | PLANNING | Proposed Signage Details PROJECT CODE AS-0000_XXXX CHQ Z07 00 PL-A-1006 |                                                                                                                                                                                             |     |
| ISO A1 Landscape |      |      |      |          |                                                                         |                                                                                                                                                                                             |     |