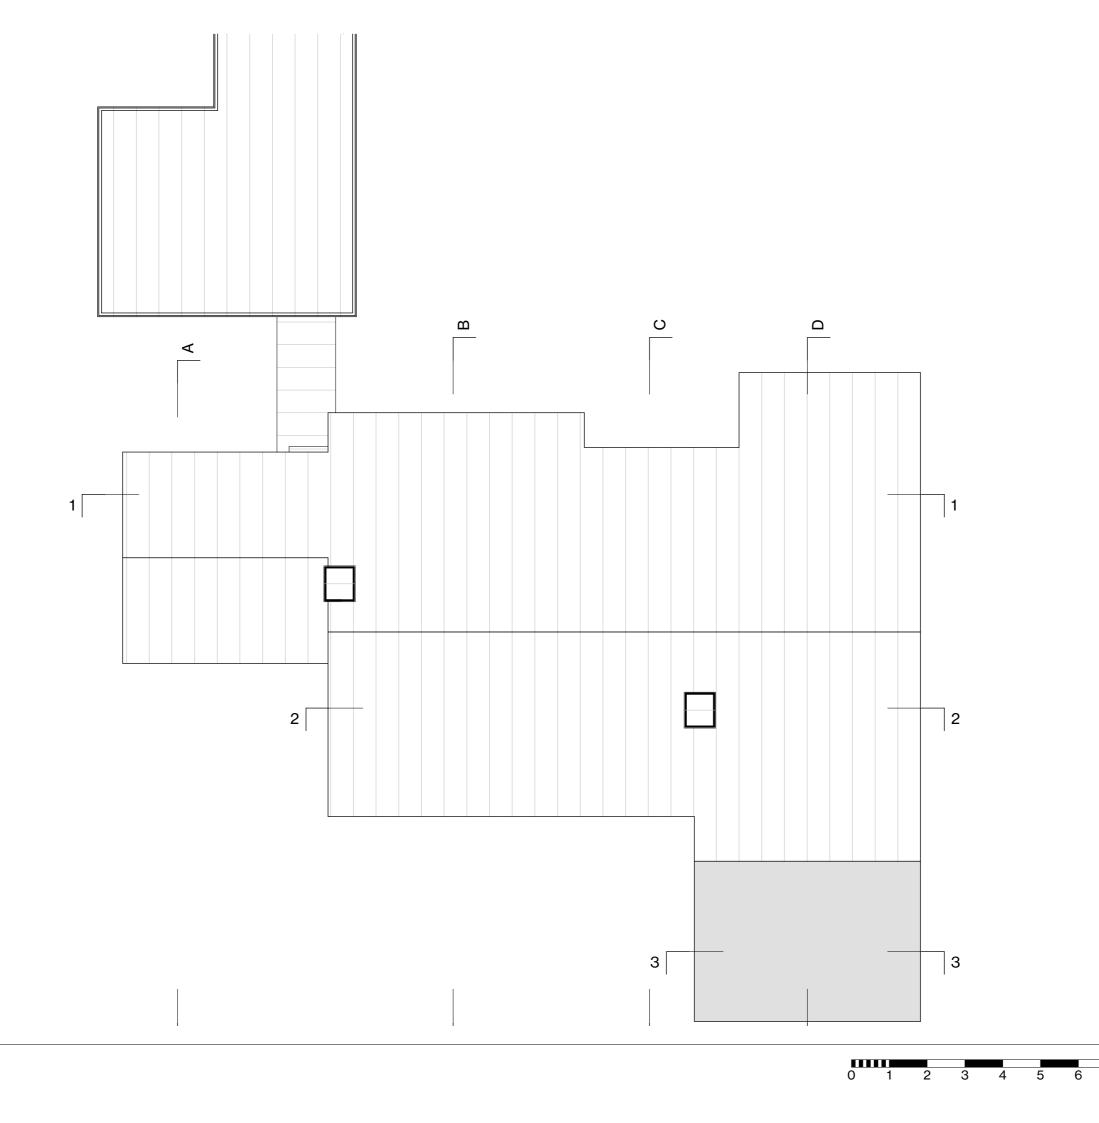

|   | Status:      | PLAN                          | NING           |              |  |
|---|--------------|-------------------------------|----------------|--------------|--|
|   | Job Title:   | House Renovation and New Roof |                |              |  |
|   | Drg. Name.   | Plans - Existing Roof         |                |              |  |
| - | Drawing No.  | 264-03-2                      |                |              |  |
| 7 | Drawn:<br>JM | Date:<br>16/04/2024           | Scale<br>1:100 | Printed on a |  |

1. 1st Floor 1:100