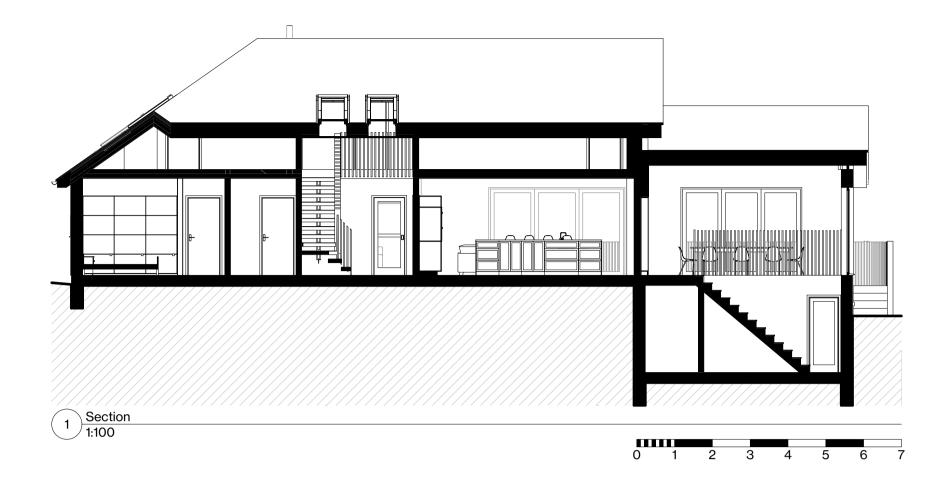

| The Architect Room                                                                               | Client: <b>Mr &amp; Mrs Gordon &amp; Joy Laws</b><br>8 Drumclog Avenue<br>Milngavie                                                                                     | Status:      | PLANNI           | NG                                  | No | Date | Revision Description | By C | <u>Ck</u> |
|--------------------------------------------------------------------------------------------------|-------------------------------------------------------------------------------------------------------------------------------------------------------------------------|--------------|------------------|-------------------------------------|----|------|----------------------|------|-----------|
| The Architect Room Ltd.                                                                          | G62 8NA                                                                                                                                                                 | Job Title:   | House Renovation | on and New Roof                     |    |      |                      |      |           |
| 84 Douglas Park Crescent Bearsden G61 3DN                                                        | Site: 8 Drumclog Avenue,                                                                                                                                                | Drg. Name.   | Section Sheet 02 | 2                                   |    |      |                      |      |           |
| website: www.thearchitectroom.co.uk<br>e-mail: thearchitectroom@live.co.uk<br>phone: 07947218488 | Milingavie,<br>G62 8NA                                                                                                                                                  | Drawing No.  | 264-05-          | -2                                  |    |      |                      |      |           |
| © Copyright The Architect Room Ltd.                                                              | Responsibility is not accepted for errors made by others in scaling from this<br>drawing. All construction information should be taken from figured dimensions<br>only. | Drawn:<br>JM |                  | Scale<br>L <b>100</b> Printed on A3 |    |      |                      |      |           |