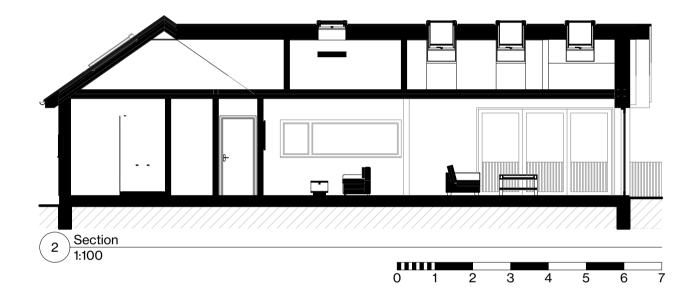

| The Architect Room                                                                               | Client: <b>Mr &amp; Mrs Gordon &amp; Joy Laws</b><br>8 Drumclog Avenue<br>Milngavie                                                                                     | Status:      | PLANNI           | NG                                  | No | Date | Revision Description | By C | <u>Ck</u> |
|--------------------------------------------------------------------------------------------------|-------------------------------------------------------------------------------------------------------------------------------------------------------------------------|--------------|------------------|-------------------------------------|----|------|----------------------|------|-----------|
| The Architect Room Ltd.                                                                          | G62 8NA                                                                                                                                                                 | Job Title:   | House Renovation | on and New Roof                     |    |      |                      |      |           |
| 84 Douglas Park Crescent Bearsden G61 3DN                                                        | Site: 8 Drumclog Avenue,                                                                                                                                                | Drg. Name.   | Section Sheet 02 | 2                                   |    |      |                      |      |           |
| website: www.thearchitectroom.co.uk<br>e-mail: thearchitectroom@live.co.uk<br>phone: 07947218488 | Milingavie,<br>G62 8NA                                                                                                                                                  | Drawing No.  | 264-05-          | -2                                  |    |      |                      |      |           |
| © Copyright The Architect Room Ltd.                                                              | Responsibility is not accepted for errors made by others in scaling from this<br>drawing. All construction information should be taken from figured dimensions<br>only. | Drawn:<br>JM |                  | Scale<br>L <b>100</b> Printed on A3 |    |      |                      |      |           |