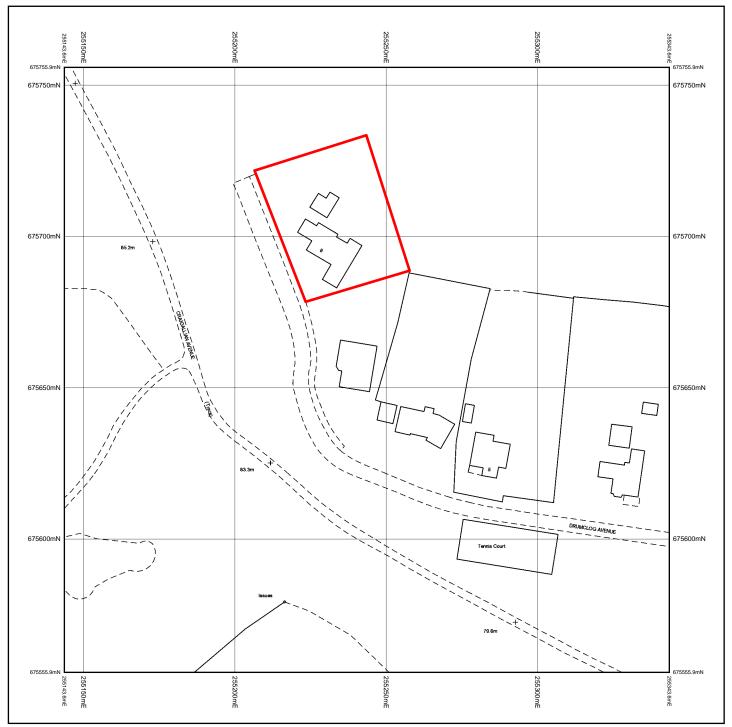

| The Architect Room<br>The Architect Room Ltd.<br>84 Douglas Park Crescent Bearsden G61 3DN<br>website: www.thearchitectroom.co.uk<br>e-mail: thearchitectroom@live.co.uk<br>phone: 07947 218 488 | Client: Mr & Mrs Gordon & Joy Laws<br>8 Drumolog Avenue<br>Milngavie<br>G62 8NA<br>Site: 8 Drumolog Avenue,<br>Milngavie,<br>G62 8NA | Status:      | PLANNING                      |              |               |  |
|--------------------------------------------------------------------------------------------------------------------------------------------------------------------------------------------------|--------------------------------------------------------------------------------------------------------------------------------------|--------------|-------------------------------|--------------|---------------|--|
|                                                                                                                                                                                                  |                                                                                                                                      | Job Title:   | House Renovation and New Roof |              |               |  |
|                                                                                                                                                                                                  |                                                                                                                                      | Drg. Name.   | Location Pla                  | n            |               |  |
|                                                                                                                                                                                                  |                                                                                                                                      | Drawing No.  | 264-0                         | 2-1          |               |  |
| © Copyright The Architect Room Ltd.                                                                                                                                                              |                                                                                                                                      | Drawn:<br>JM | Date:<br><b>16/04/2024</b>    | Scale<br>1:1 | Printed on A3 |  |