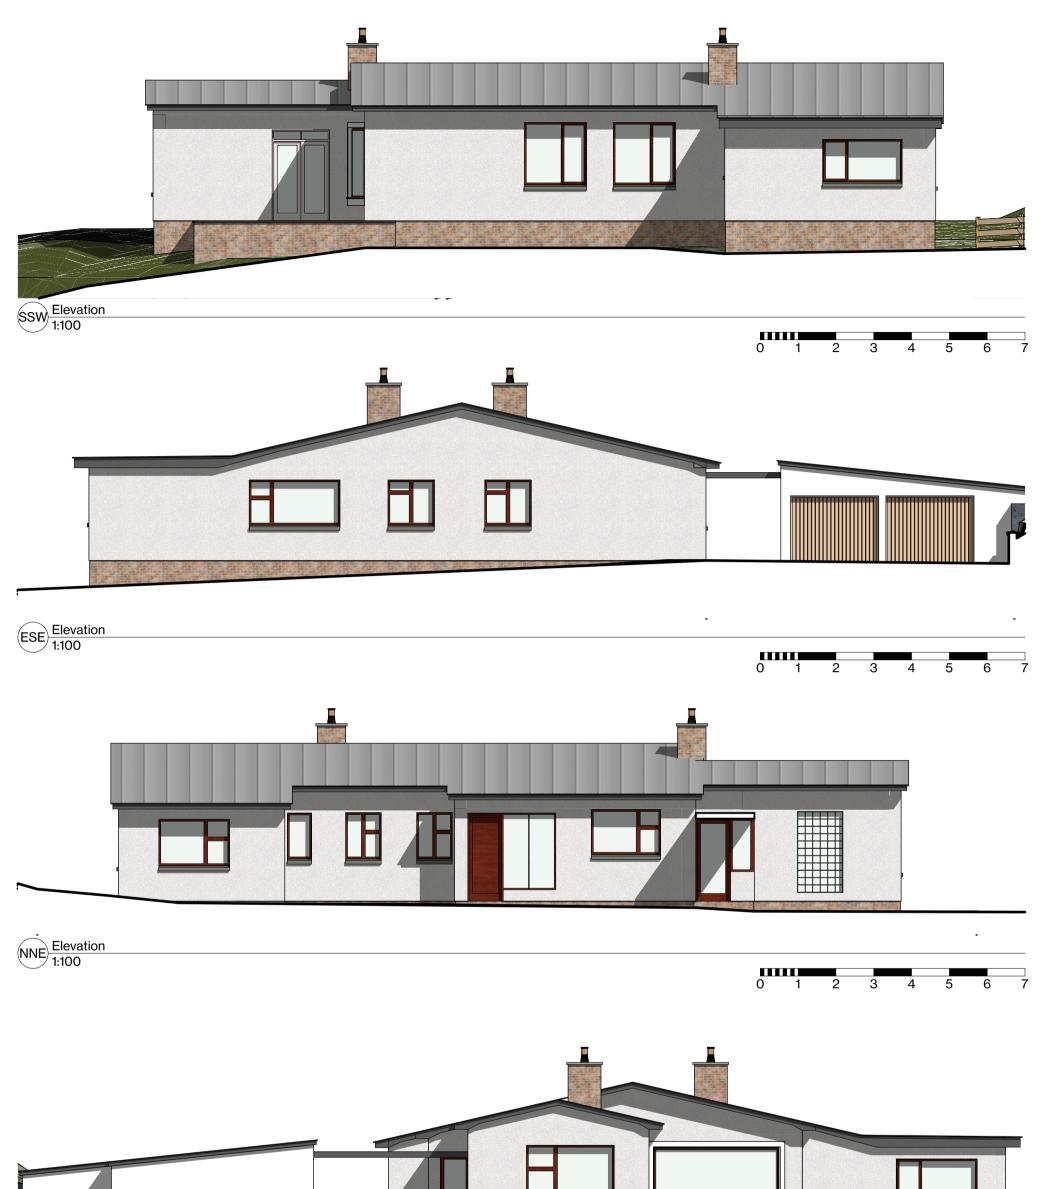

| The Architect Room                                                                                                                                                      | Client: Mr & Mrs Gordon & Joy Laws<br>8 Drumclog Avenue                                                                                                   | Status: PLANNING                                                           | No Date Revision Description By Ck |
|-------------------------------------------------------------------------------------------------------------------------------------------------------------------------|-----------------------------------------------------------------------------------------------------------------------------------------------------------|----------------------------------------------------------------------------|------------------------------------|
| The Architect Room Ltd.<br>84 Douglas Park Crescent Bearsden G613DN<br>website: www.thearchitectroom.co.uk<br>e-mail: thearchitectroom@live.co.uk<br>phone: 07947218488 | Milngavie<br>G62 8NA                                                                                                                                      | Job Title: House Renovation and New Roof Drg. Name: Elevations as Existing |                                    |
|                                                                                                                                                                         | Site: 8 Drumclog Avenue,<br>Milngavie,<br>G62 8NA                                                                                                         | Drawing No. 264-04-1                                                       |                                    |
| © Copyright The Architect Room Ltd.                                                                                                                                     | Responsibility is not accepted for errors made by others in scaling fr<br>drawing. All construction information should be taken from figured dii<br>only. |                                                                            | s                                  |