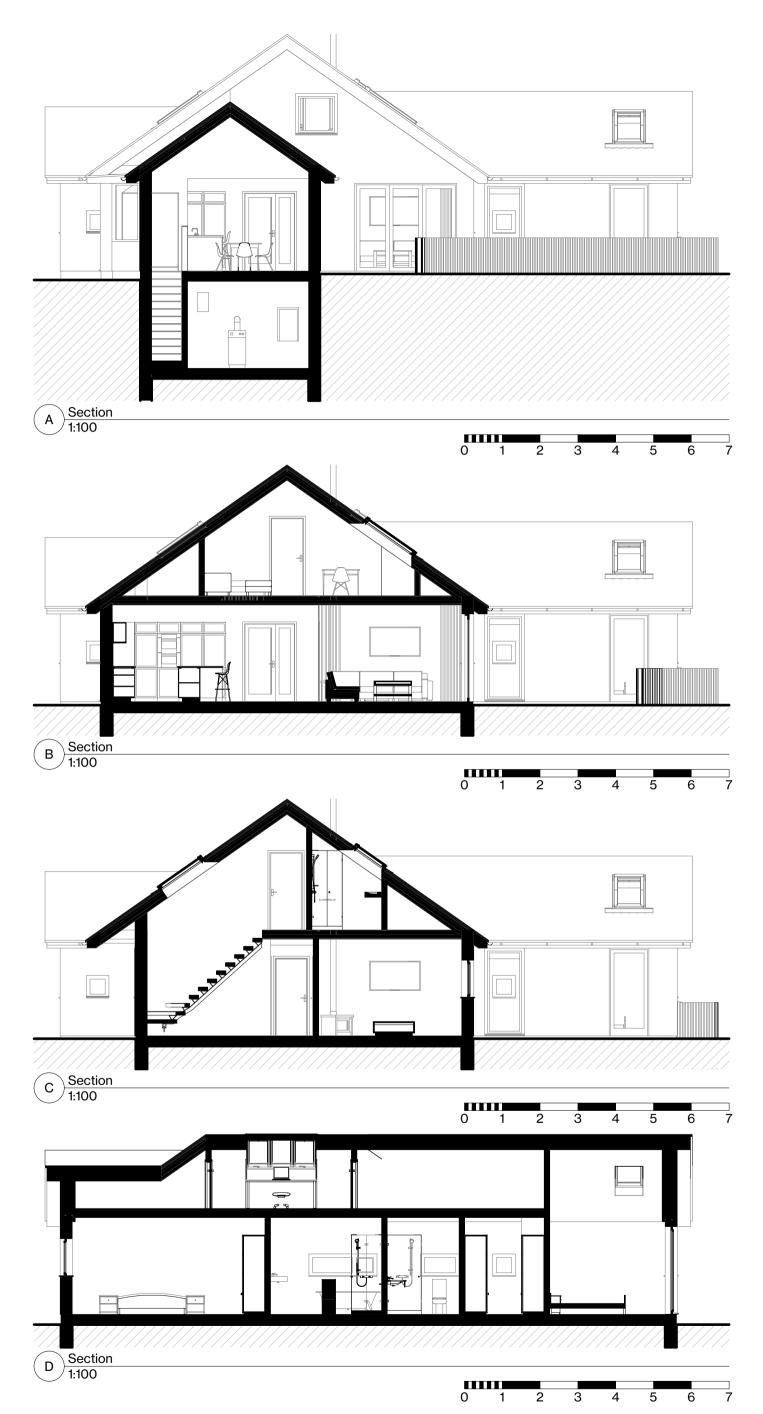

| The Architect Room<br>The Architect Room Ltd.<br>84 Douglas Park Crescent Bearsden G61 3DN<br>website: www.thearchitectroom.co.uk<br>e-mail: thearchitectroom@live.co.uk<br>phone: 07947 218 488 | Client:<br>Site:                                                                                                                                                        | Mr & Mrs Gordon & Joy Laws<br>8 Drumclog Avenue<br>Milngavie<br>G62 8NA<br>8 Drumclog Avenue,<br>Milngavie,<br>G62 8NA | Status:<br>Job Title:<br>Drg.Name.<br>Drawing No. | PLANN<br>House Renova<br>Section Sheet<br>264-05 | ation and New Roof<br>t 01   | No | Date | Revision Description | By | Ck |
|--------------------------------------------------------------------------------------------------------------------------------------------------------------------------------------------------|-------------------------------------------------------------------------------------------------------------------------------------------------------------------------|------------------------------------------------------------------------------------------------------------------------|---------------------------------------------------|--------------------------------------------------|------------------------------|----|------|----------------------|----|----|
| © Copyright The Architect Room Ltd.                                                                                                                                                              | Responsibility is not accepted for errors made by others in scaling from this<br>drawing. All construction information should be taken from figured dimensions<br>only. |                                                                                                                        | Drawn:<br>JM                                      | Date:<br>16/04/2024                              | Scale<br>1:100 Printed on A3 | 3  |      |                      |    |    |