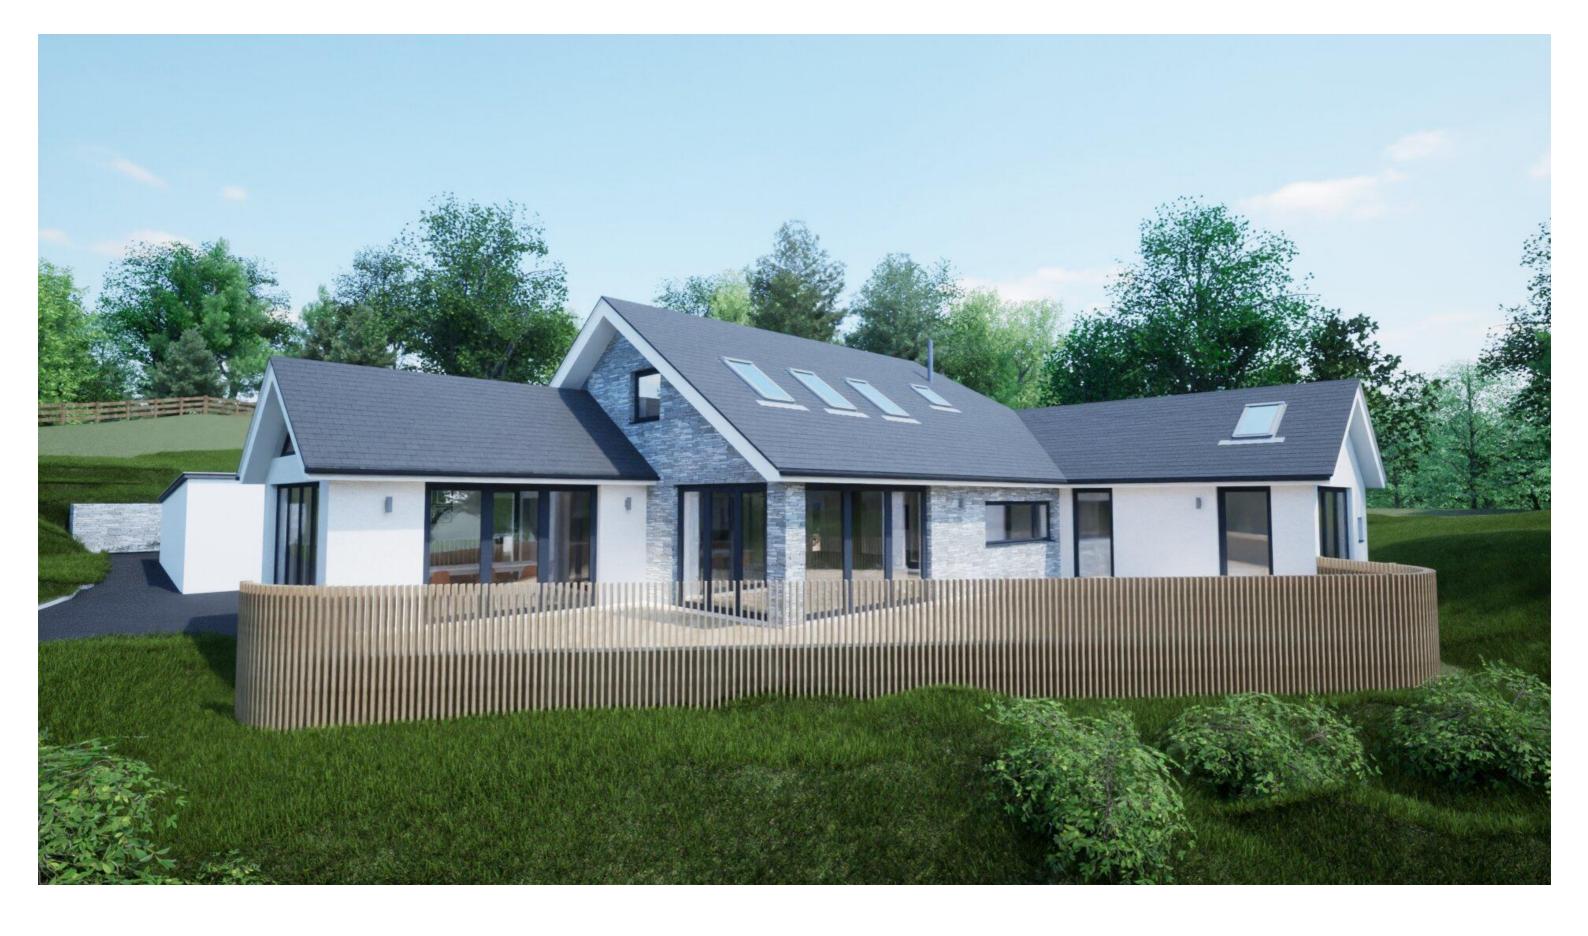

| Status:             | PLAN                          | NING  |               |  |  |  |
|---------------------|-------------------------------|-------|---------------|--|--|--|
| Job Title:          | House Renovation and New Roof |       |               |  |  |  |
| Drg. Name.          | Perspective                   | s 01  |               |  |  |  |
| Drawing No.         | 264-08-1                      |       |               |  |  |  |
| Drawn:<br><b>JM</b> | Date:<br><b>16/04/2024</b>    | Scale | Printed on A3 |  |  |  |