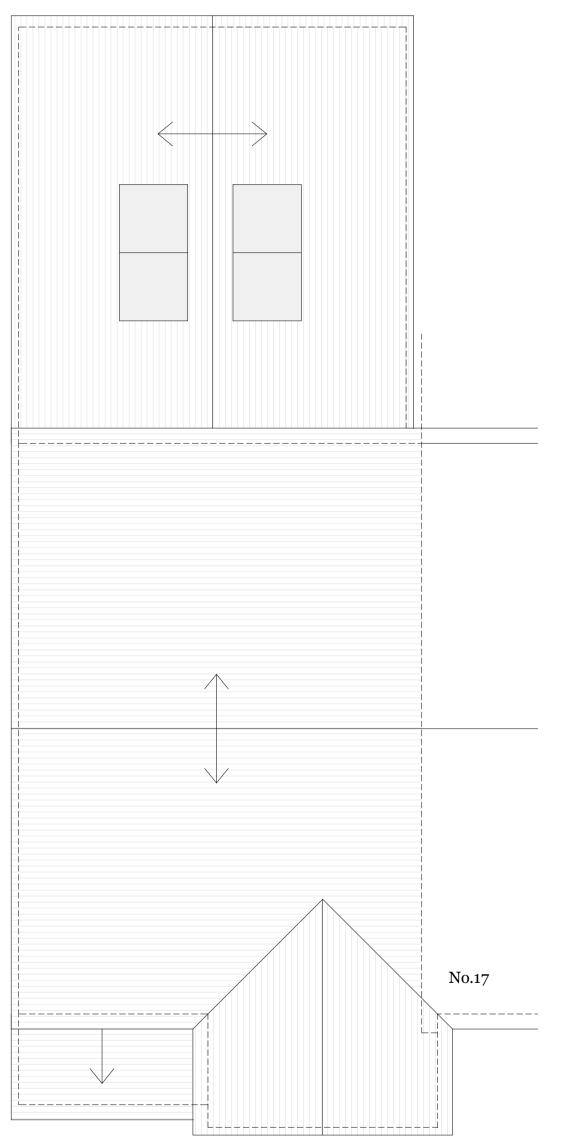

## 18 Oak Tree Close

Colden Common, SO21 1UT

Scale Date 1:50@A3 02/01/24

Drawing Title
Proposed Roof Plan

Status Planning

Drawing No. Re 23140 - P010 -

MJH Architects, 4 Rockswood, Alton, Hants, GU342LE T. 01420 544501www.mjharchitects.co.uk