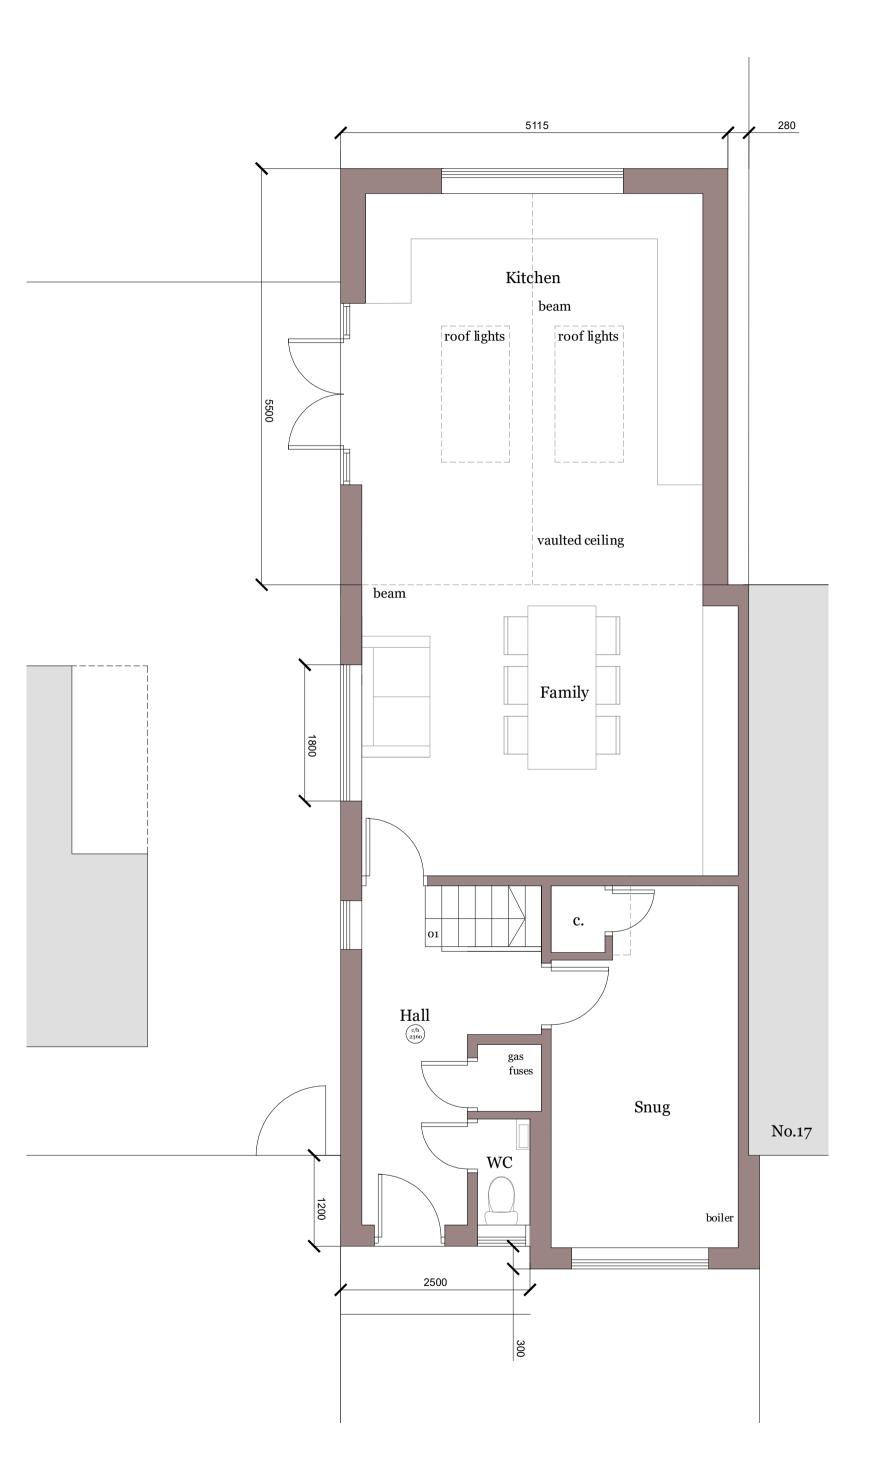

## 18 Oak Tree Close

Colden Common, SO21 1UT

Scale Date 1:50@A3 02/0

Date Drawn 02/01/24 MH

## Drawing Title Proposed Ground Floor Plan

Status Planning

Drawing No. Ro. 23140 - P009

MJH Architects, 4 Rockswood, Alton, Hants, GU342L T. 01420 544501www.mjharchitects.co.uk

Notes
This drawing is © copyright of MJH Architects.
This drawing is 10 be med in conjunction with all consultant's drawing, details and specificatic All dimensions to be checked on alle plor to commercement of building work.
Scale for jamning purposes only.
Any discrepancies to be reported to thearchitect prior to implementation.