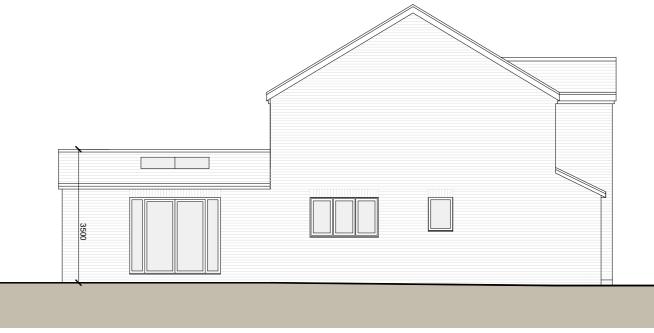

Side Elevation (north)

Proposed materials (to match existing): Walls - Brick Windows and doors - White UPVC Roof - Concrete tiles Gutters and downpipes - Black UPVC Fascia and soffits - White UPVC

2m 3m 4m 0m 1m 5m Scale 1:100 Rev description date by ch Project 18 Oak Tree Close Colden Common, SO21 1UT Scale Date 1:100@A3 02/01/24 Drawn MH Drawing Title Proposed Elevations Status Planning Drawing No. 23140 - P011 Rev -MJH Architects ┍┺┽