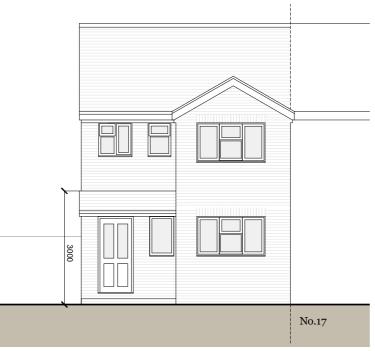

Side Elevation (north)

Proposed materials (to match existing): Walls - Brick Windows and doors - White UPVC Roof - Concrete tiles Gutters and downpipes - Black UPVC Fascia and soffits - White UPVC

2m 3m 4m 0m 1m 5m Scale 1:100 Rev description date by ch Project 18 Oak Tree Close Colden Common, SO21 1UT Scale Date 1:100@A3 02/01/24 Drawn MH Drawing Title Proposed Elevations Status Planning Drawing No. 23140 - P011 Rev -MJH Architects ┍┺┽