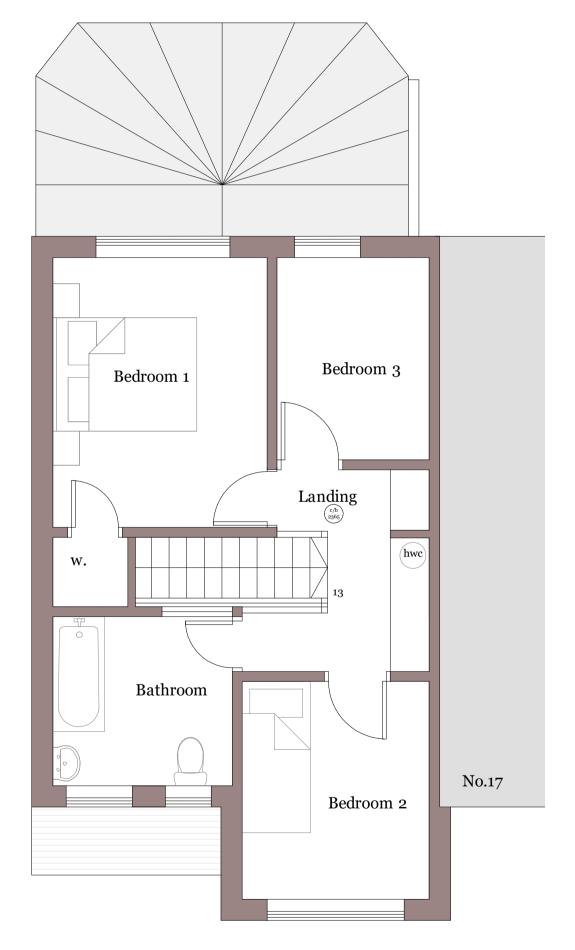

## 18 Oak Tree Close

Colden Common, SO21 1UT

Scale Date 1:50@A3 02/01/24

Drawn **MH** 

## Drawing Title Existing First Floor Plan

Status Planning

Drawing No. 23140 - P004

- 1004 -

MJH Architects, 4 Rockswood, Alton, Hants, GU342LE T. 01420 544501www.mjharchitects.co.uk

Notes
This drawing is © copyright of MJH Archtects.
This drawing is to be read in conjunction with all consultant's drawing, details and specification All dimensions to be checked on site pior to commentement of building work.
Scale for jamning purposes only.
Any discrepancies to be reported to the acchilect prior to implementation.