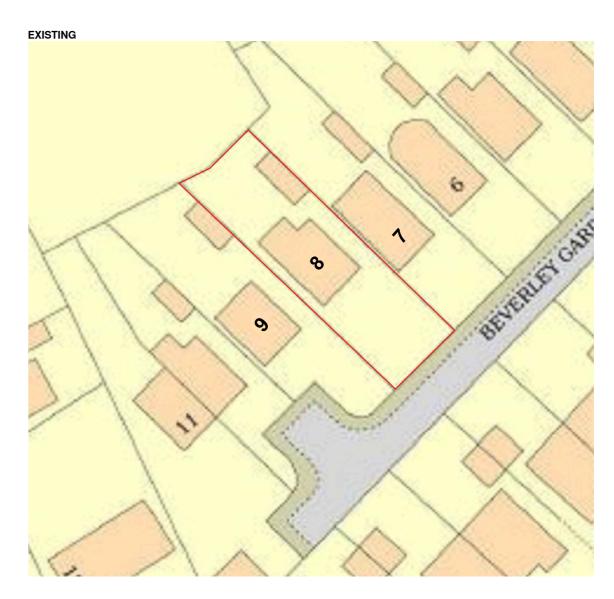

## 8, Beverley Gardens, Bristol, City Of Bristol BS9 3PR

PROPOSED

General No

All dimensions are in millimeters unless noted otherwise.
All dimensions to be verified on site.
For any discrepancies and omissions,it is recipient's responsibility to verify the same specifically with the designer.
The copyright of this drawing is held by ALL1HOUSE. No unauthorized use or copies are permitted without our consent.

<sup>Client</sup> **Rastin Khalaji** 

Hasun Knai

Conversion of Garage to Outbuilding

Project Addre

8, Beverley Gardens, Bristol, City Of Bristol BS9 3PR

Drawing Title
Site Location Plan
Block Plan

Drawing No. Refrence

Checked Drawn

Scale Da 1:1250 1:500 A2

Revisi

no Date Description