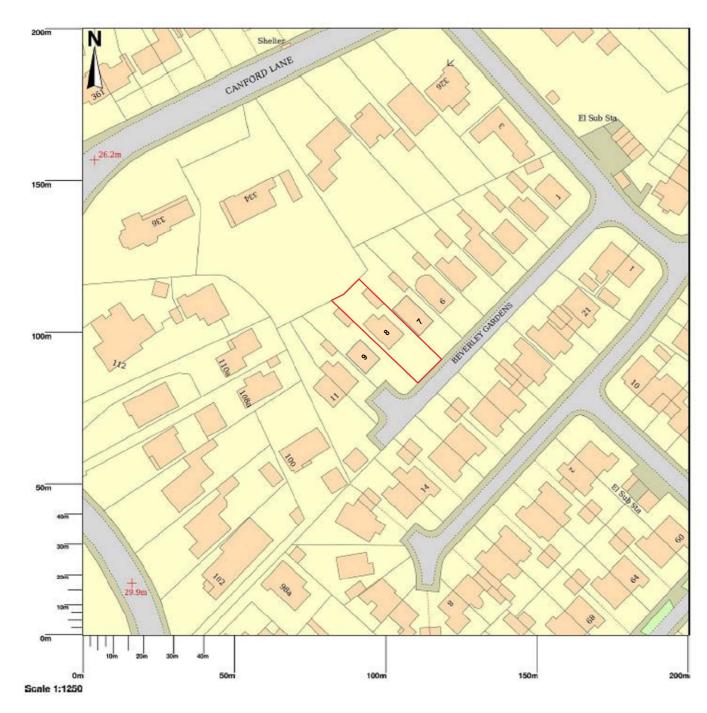

## 8, Beverley Gardens, Bristol, City Of Bristol BS9 3PR

PROPOSED

General No

All dimensions are in millimeters unless noted otherwise.
All dimensions to be verified on site.
For any discrepancies and omissions,it is recipient's responsibility to verify the same specifically with the designer.
The copyright of this drawing is held by ALL1HOUSE. No unauthorized use or copies are permitted without our consent.

<sup>Client</sup> **Rastin Khalaji** 

Hasun Knai

Conversion of Garage to Outbuilding

Project Addre

8, Beverley Gardens, Bristol, City Of Bristol BS9 3PR

Drawing Title
Site Location Plan
Block Plan

Drawing No. Refrence

Checked Drawn

Scale Da 1:1250 1:500 A2

Revisi

no Date Description