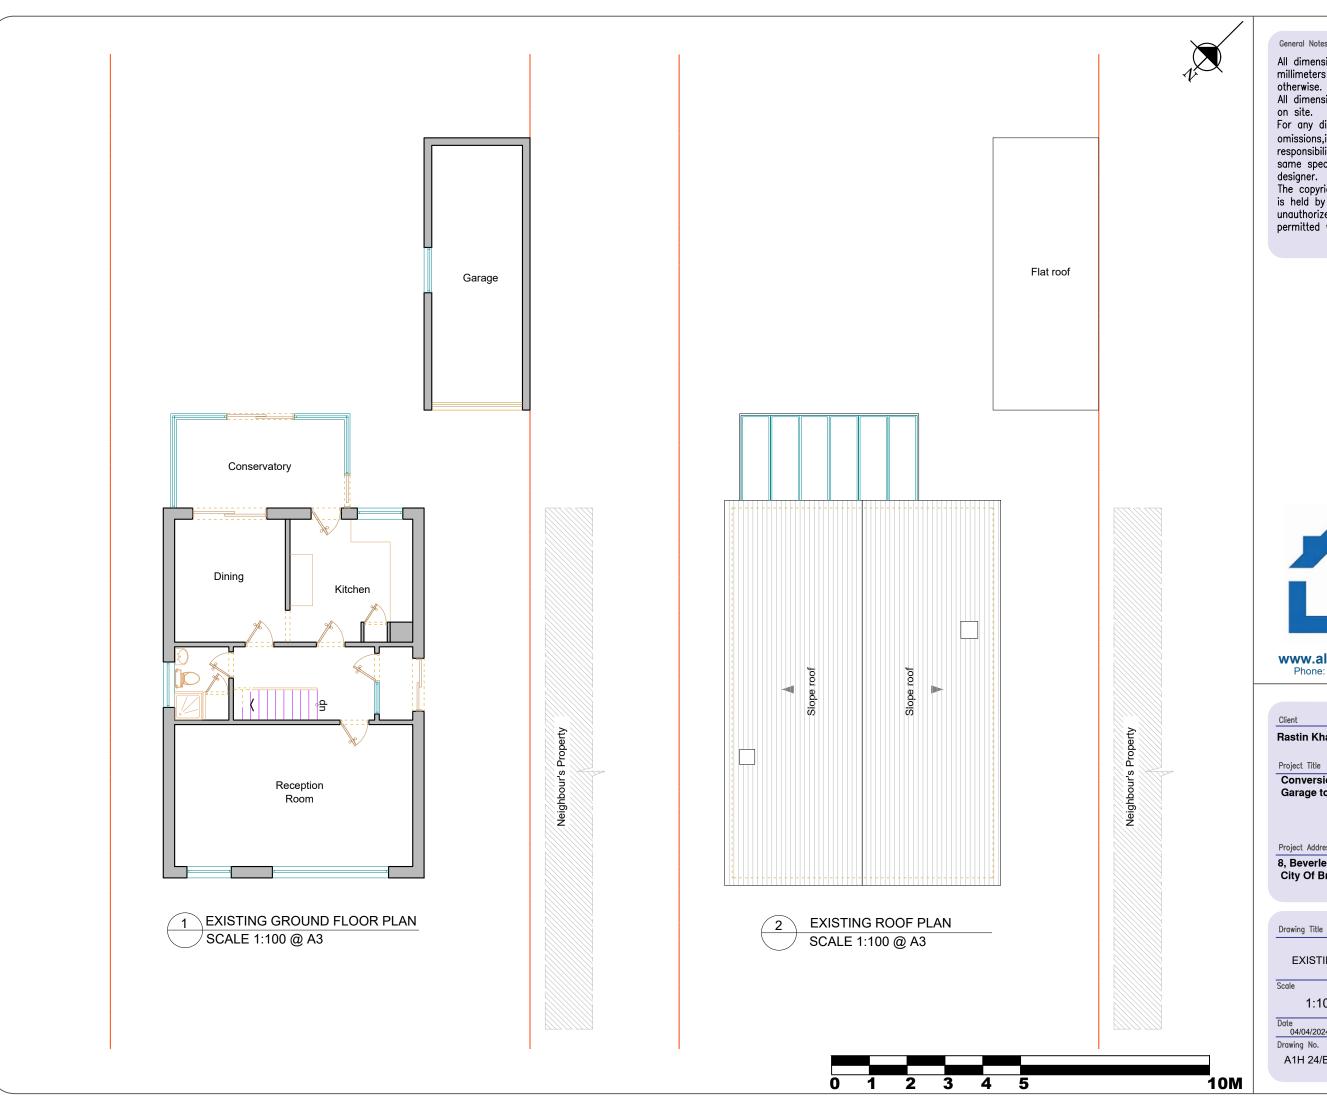

General Notes:

All dimensions are in millimeters unless noted otherwise.

All dimensions to be verified

on site.
For any discrepancies and omissions, it is recipient's responsibility to verify the same specifically with the designer.
The copyright of this drawing is held by ALL1HOUSE. No unauthorized use or copies are permitted without our consent.

www.all1house.com Phone: 020 71128214

| Client |            |          |
|--------|------------|----------|
| Rast   | in Khalaji |          |
| Projec | t Title    |          |
|        | version o  | f        |
|        | age to Out |          |
| Gar    | age to Out | bullaing |
|        |            |          |
|        |            |          |
| Projec | t Address  |          |
| Projec | t Address  |          |

EXISTING DRAWINGS

| 1:100              | A3    |               |
|--------------------|-------|---------------|
| Date<br>04/04/2024 | Drawn | Checked<br>SZ |
| Drawing No.        |       | Rev           |
| A1H 24/B0          | 00    |               |